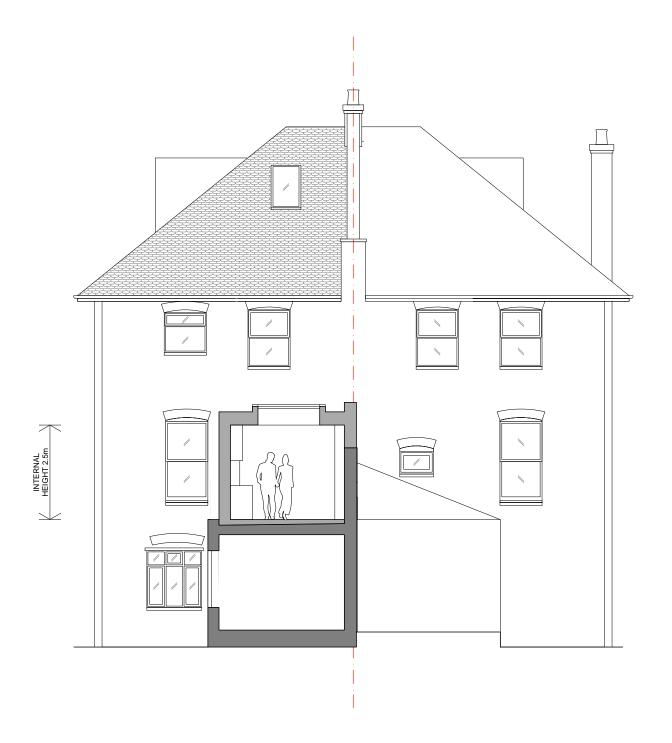

## PROPOSED SECTION THROUGH EXTENSION 5m 0m 1m 10m - Issued for planning NOTES: KEY: project address: status: scale: A Amended for planning 29.06.2019 ALL DIMENSIONS IN MM UNLESS OTHERWISE NOTED 145 Brecknock Road London N19 5AD PLANNING 1:100 @ A3 THIS DRAWINGS IS TO BE READ IN CONJUNCTION WITH ALL RELEVANT ARCHITECTURAL SPECIFICATIONS AND ALL ENGINEER'S DRAWINGS AND SPECIFICATIONS drawing name: PROPOSED SECTION project name: DO NOT SCALE FROM THIS DRAWING THROUGH EXTENSION ANY ERRORS, CONTRACDITTIONS AND OMISSIONS SHOULD BE REPORTED TO THE ARCHITECT AS SOON AS POSSIBLE BRECKNOCK ROAD drawing number: project number: 37B SELLONS AVENUE - NW10 4HJ T 020 8961 3196 architecture@officeten.co.uk A400 Α 18-053