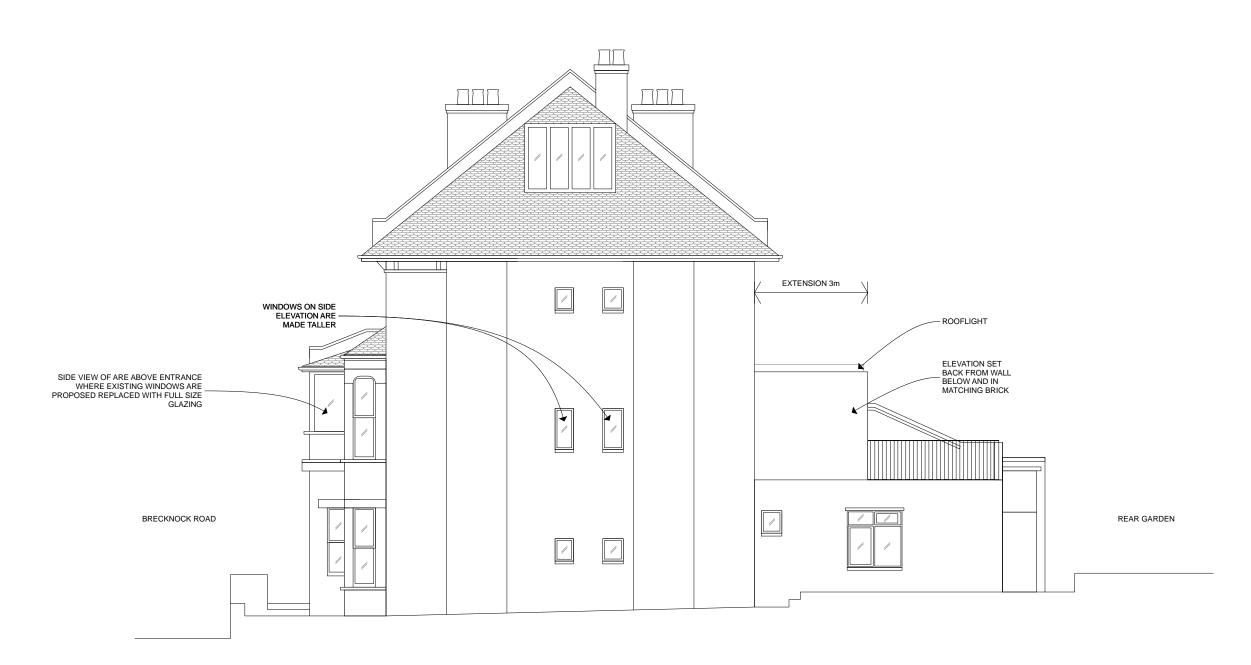

| PROPOSED SIDE ELEVATION                                               |                                                                                                                                                                                                                                                                                                                                                               | 0m 1m 2m | 5m                                                                                                               |                              | 10m                                                                                         |                      |
|-----------------------------------------------------------------------|---------------------------------------------------------------------------------------------------------------------------------------------------------------------------------------------------------------------------------------------------------------------------------------------------------------------------------------------------------------|----------|------------------------------------------------------------------------------------------------------------------|------------------------------|---------------------------------------------------------------------------------------------|----------------------|
| - Issued for planning 01.05.2019<br>A Amended for planning 29.06.2019 | NOTES:<br>ALL DIMENSIONS IN MM UNLESS<br>OTHERWISE NOTED<br>THIS DRAWINGS IS TO BE READ IN<br>CONJUNCTION WITH ALL RELEVANT<br>ARCHITECTURAL SPECIFICATIONS AND<br>ALL ENGINEER'S DRAWINGS AND<br>SPECIFICATIONS<br>DO NOT SCALE FROM THIS DRAWING<br>ANY ERRORS, CONTRACDITTIONS AND<br>OMISSIONS SHOULD BE REPORTED TO<br>THE ARCHITECT AS SOON AS POSSIBLE | KEY:     | project address:<br>145 Brecknoc<br>London<br>N19 5AD<br>project name:<br>BRECKNOC!<br>project number:<br>18-053 | : s<br>ck Road F<br>K ROAD d | status:<br>PLANNING<br>drawing name:<br>PROPOSED SI<br>ELEVATION<br>drawing number:<br>A301 | scale:<br>1:100 @ A3 |