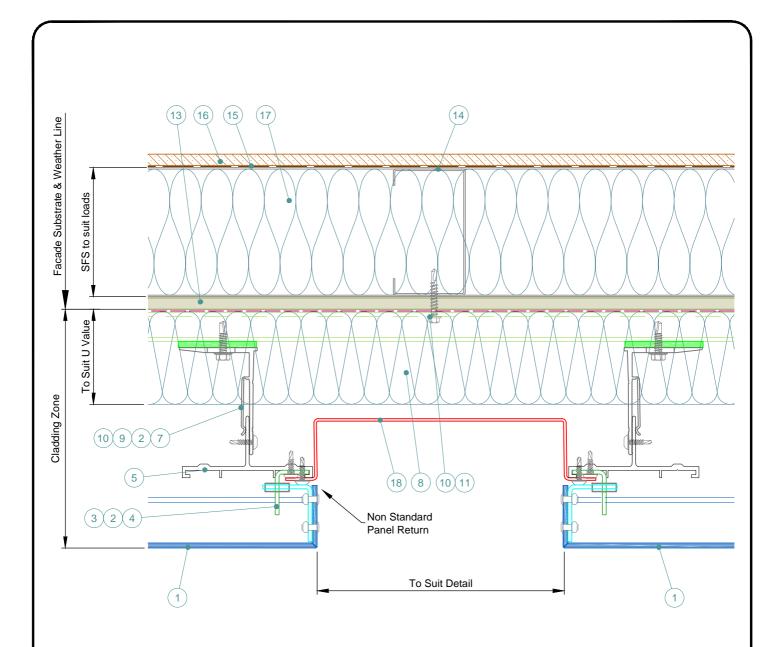

Possible Panel Installation

- 1 Optima LZ Panel. Finish to suit project.
- 2 Self Drill Fastener(Ejot JT4-ZT-4-4.8x19).
- 3 PVC Anti Rattle Clip
- 4 Hook Plate
- 5 Optima LZ Carrier Profile
- 6 Optional Colour Match Strip
- 7 Nvelope Handsfree Bkt to suit zone & ctrs to suit loadings.
- 8 Insulation thickness & type to suit specification. By Others.
- 9 Isolator.
- 10 Tek Fixing type to suit substrate material. By Others.
- 11 Top Hat material to suit span. By Others.
- 12 Breathable Membrane. By Others.
- 13 Cemetitious Board (or simiar), thickness to suit specification. By Others.
- 14 SFS Substrate profile size & centres to suit loadings. By Others.
- 15 V.C.L. if required. By Others.
- 16 Internal Finish. By Others.
- 17 Insulation If required. By Others.
- 18 Deflector Pressing.

Whitehouse Business Park

Peterlee Tel: 0191 587 2287
County Durham Fax: 0191 518 0703
SR8 2RU www.sotech-optima.co.uk

Optima LZ

Horizontal Joint With Deflector Pressing

| Drg No:<br>LZ-04 | Drawn By:             | Date: 08.04.16 |
|------------------|-----------------------|----------------|
| Scale: 1:3 @A4   | Checked By:<br>Sotech | Rev:           |