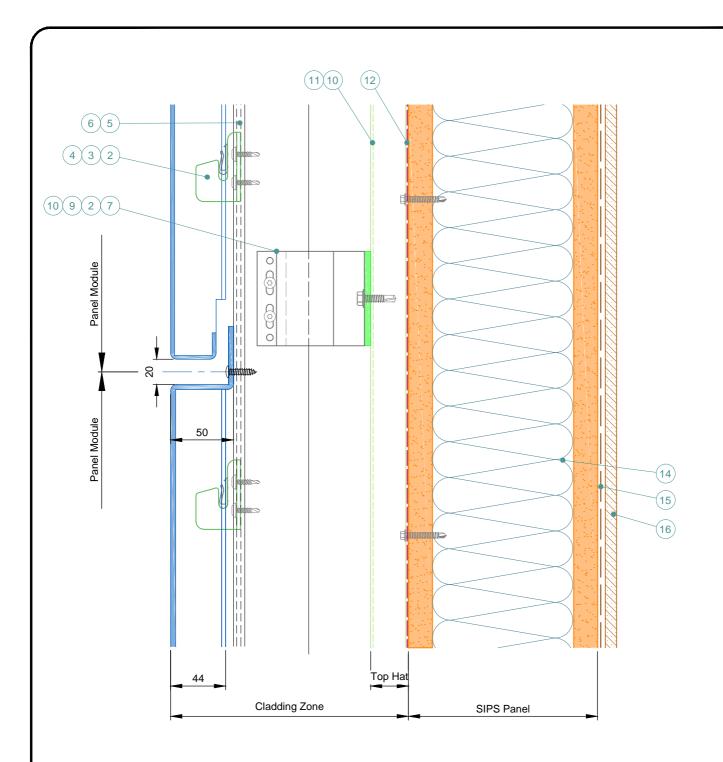

- 1 Optima LZ Panel. Finish to suit project.
- 2 Self Drill Fastener(Ejot JT4-ZT-4-4.8x19).
- 3 PVC Anti Rattle Clip
- 4 Hook Plate
- 5 Optima LZ Carrier Profile
- 6 Optional Colour Match Strip
- 7 Nvelope Handsfree Bkt to suit zone & ctrs to suit loadings.
- 8 Insulation thickness & type to suit specification. By Others.
- 9 Isolator.
- 10 Tek Fixing type to suit substrate material. By Others.
- 11 Top Hat material to suit span. By Others.
- 12 Breathable Membrane. By Others.
- 13 Cemetitious Board (or simiar), thickness to suit specification. By Others.
- 14 Insulated SIPS Panel. By Others.
- 15 V.C.L. if required. By Others.
- 16 Internal Finish. By Others.
- 17 Insulation If required. By Others.

2 Traynor Way

Whitehouse Business Park

 Peterlee
 Tel: 0191 587 2287

 County Durham
 Fax: 0191 518 0703

 SR8 2RU
 www.sotech-optima.co.uk

Optima LZ

Horizontal Joint To SIPS Corner Panel

| Drg No:<br>LZ-12 | Drawn By:             | Date: 08.04.16 |
|------------------|-----------------------|----------------|
| 1:3 @A4          | Checked By:<br>Sotech | Rev:           |