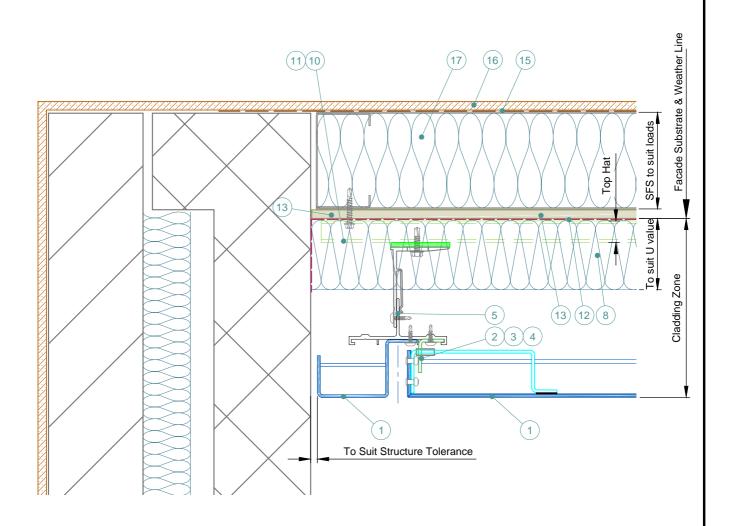

- 1 Optima LZ Panel. Finish to suit project.
- 2 Self Drill Fastener(Ejot JT4-ZT-4-4.8x19).
- 3 PVC Anti Rattle Clip
- 4 Hook Plate
- 5 Optima LZ Carrier Profile
- 6 Optional Colour Match Strip
- 7 Nvelope Handsfree Bkt to suit zone & ctrs to suit loadings.
- 8 Insulation thickness & type to suit specification. By Others.
- 9 Isolator.
- 10 Tek Fixing type to suit substrate material. By Others.
- 11 Top Hat material to suit span. By Others.
- 12 Breathable Membrane. By Others.
- 13 Cemetitious Board (or simiar), thickness to suit specification. By Others.
- 14 SFS Substrate profile size & centres to suit loadings. By Others.
- 15 V.C.L. if required. By Others.
- 16 Internal Finish. By Others.
- 17 Insulation If required. By Others.

Whitehouse Business Park

Peterlee Tel: 0191 587 2287
County Durham Fax: 0191 518 0703
SR8 2RU www.sotech-optima.co.uk

Optima LZ
Intermediate Support Detail

| Drg No:<br>LZ-02 | Drawn By:             | Date: 08.04.16 |
|------------------|-----------------------|----------------|
| 1:3 @A4          | Checked By:<br>Sotech | Rev:           |