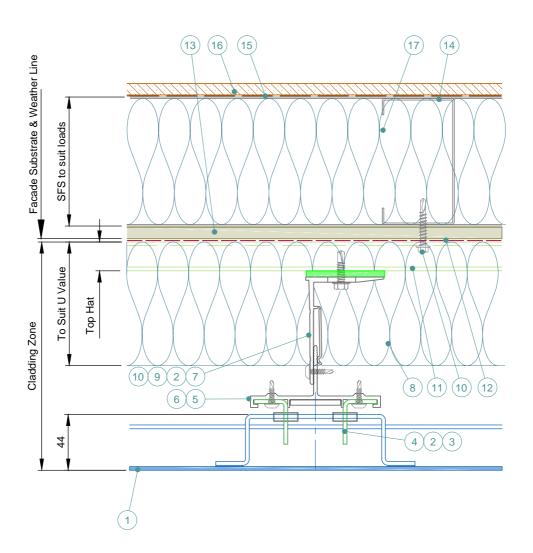

- 1 Optima LZ Panel. Finish to suit project.
- 2 Self Drill Fastener(Ejot JT4-ZT-4-4.8x19).
- 3 PVC Anti Rattle Clip
- 4 Hook Plate
- 5 Optima LZ Carrier Profile
- 6 Optional Colour Match Strip
- 7 Nvelope Handsfree Bkt to suit zone & ctrs to suit loadings.
- 8 Insulation thickness & type to suit specification. By Others.
- 9 Isolator.
- 10 Tek Fixing type to suit substrate material. By Others.
- 11 Top Hat material to suit span. By Others.
- 12 Breathable Membrane. By Others.
- 13 Cemetitious Board (or simiar), thickness to suit specification. By Others.
- 14 SFS Substrate profile size & centres to suit loadings. By Others.
- 15 V.C.L. if required. By Others.
- 16 Internal Finish. By Others.
- 17 Insulation If required. By Others.

Whitehouse Business Park

Peterlee Tel: 0191 587 2287
County Durham Fax: 0191 518 0703
SR8 2RU www.sotech-optima.co.uk

Optima LZ
Intermediate Support Detail

| Drg No:<br>LZ-02 | Drawn By:             | Date: 08.04.16 |
|------------------|-----------------------|----------------|
| 1:3 @A4          | Checked By:<br>Sotech | Rev:           |