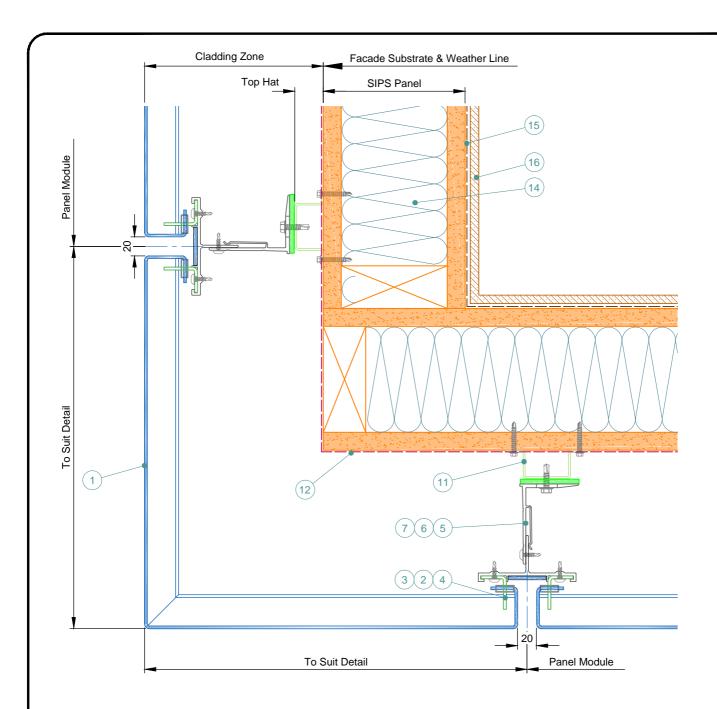

- 1 Optima LZ Panel. Finish to suit project.
- 2 Self Drill Fastener(Ejot JT4-ZT-4-4.8x19).
- 3 PVC Anti Rattle Clip
- 4 Hook Plate
- 5 Optima LZ Carrier Profile
- 6 Optional Colour Match Strip
- 7 Nvelope Handsfree Bkt to suit zone & ctrs to suit loadings.
- 8 Insulation thickness & type to suit specification. By Others.
- 9 Isolator.
- 10 Tek Fixing type to suit substrate material. By Others.
- 11 Top Hat material to suit span. By Others.
- 12 Breathable Membrane. By Others.
- 13 Cemetitious Board (or simiar), thickness to suit specification. By Others.
- 14 Insulated SIPS Panel. By Others.
- 15 V.C.L. if required. By Others.
- 16 Internal Finish. By Others.
- 17 Insulation If required. By Others.

2 Traynor Way

Whitehouse Business Park

 Peterlee
 Tel: 0191 587 2287

 County Durham
 Fax: 0191 518 0703

 SR8 2RU
 www.sotech-optima.co.uk

Optima LZ

External Corner To SIPS Panel

| Drg No:<br>LZ-13 | Drawn By:             | Date: 08.04.16 |
|------------------|-----------------------|----------------|
| 1:4 @A4          | Checked By:<br>Sotech | Rev:           |