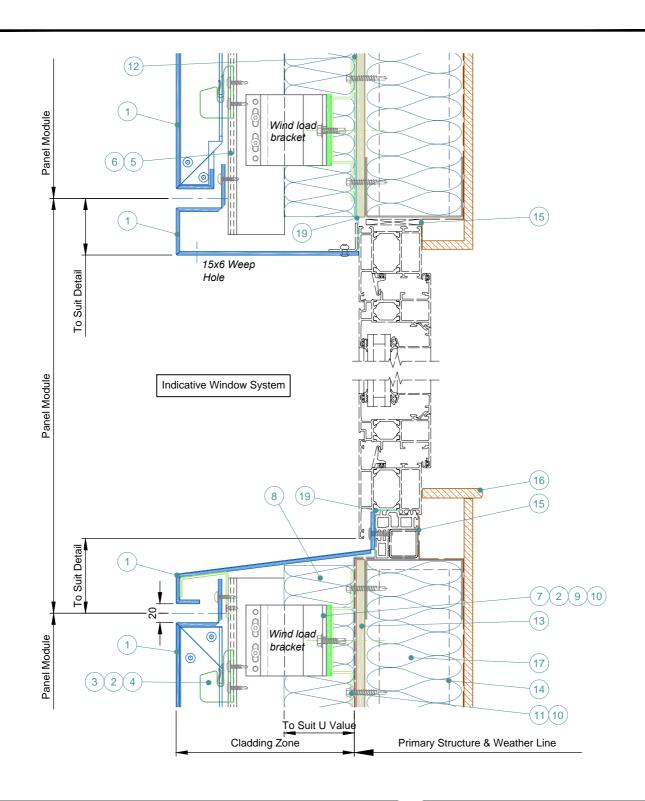

- 1 Optima LZ Panel. Finish to suit project.
- 2 Self Drill Fastener(Ejot JT4-ZT-4-4.8x19).
- 3 PVC Anti Rattle Clip
- 4 Hook Plate
- 5 Optima LZ Carrier Profile
- 6 Optional Colour Match Strip
- 7 Nvelope Handsfree Bkt to suit zone & ctrs to suit loadings.
- 8 Insulation thickness & type to suit specification. By Others.
- 9 Isolator.
- 10 Tek Fixing type to suit substrate material. By Others.
- 11 Top Hat material to suit span. By Others.
- 12 Breathable Membrane. By Others.
- 13 Cemetitious Board (or simiar), thickness to suit specification. By Others.
- 14 SFS Substrate profile size & centres to suit loadings. By Others.
- 15 V.C.L. if required. By Others.
- 16 Internal Finish. By Others.
- 17 Insulation If required. By Others.
- 18 Support Bracket thickness and material to suit loadings. By Others.
- 19 EPDM or similar. By Others.

Whitehouse Business Park

Peterlee Tel: 0191 587 2287
County Durham Fax: 0191 518 0703
SR8 2RU www.sotech-optima.co.uk

Optima LZ

Vertical Window Interface

| Drg No:<br>LZ-07 | Drawn By:             | 08.04.16 |
|------------------|-----------------------|----------|
| Scale: 1:4 @A4   | Checked By:<br>Sotech | Rev:     |

Whitehouse Business Park

Peterlee Tel: 0191 587 2287
County Durham Fax: 0191 518 0703
SR8 2RU www.sotech-optima.co.uk

Optima LZ
Horizontal Window Interface

- 1 Optima LZ Panel. Finish to suit project.
- 2 Self Drill Fastener(Ejot JT4-ZT-4-4.8x19).
- 3 PVC Anti Rattle Clip
- 4 Hook Plate
- 5 Optima LZ Carrier Profile
- 6 Optional Colour Match Strip
- 7 Nvelope Handsfree Bkt to suit zone & ctrs to suit loadings.
- 8 Insulation thickness & type to suit specification. By Others.
- 9 Isolator.
- 10 Tek Fixing type to suit substrate material. By Others.
- 11 Top Hat material to suit span. By Others.
- 12 Breathable Membrane. By Others.
- 13 Cemetitious Board (or simiar), thickness to suit specification. By Others.
- 14 SFS Substrate profile size & centres to suit loadings. By Others.
- 15 V.C.L. if required. By Others.
- 16 Internal Finish. By Others.
- 17 Insulation If required. By Others.