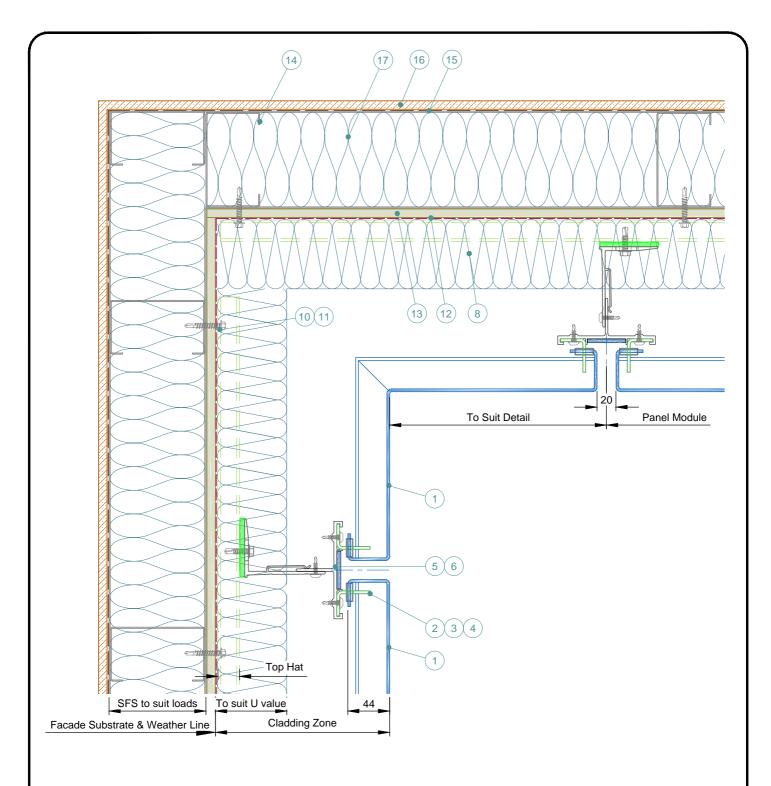

2 Traynor Way

Whitehouse Business Park

 Peterlee
 Tel: 0191 587 2287

 County Durham
 Fax: 0191 518 0703

 SR8 2RU
 www.sotech-optima.co.uk

Optima LZ
Internal Corner

| Drg No:<br>LZ-10 | Drawn By:             | Date: 08.04.16 |
|------------------|-----------------------|----------------|
| 1:4 @A4          | Checked By:<br>Sotech | Rev:           |

- 1 Optima LZ Panel. Finish to suit project.
- 2 Self Drill Fastener(Ejot JT4-ZT-4-4.8x19).
- 3 PVC Anti Rattle Clip
- 4 Hook Plate
- 5 Optima LZ Carrier Profile
- 6 Optional Colour Match Strip
- 7 Nvelope Handsfree Bkt to suit zone & ctrs to suit loadings.
- 8 Insulation thickness & type to suit specification. By Others.
- 9 Isolator.
- 10 Tek Fixing type to suit substrate material. By Others.
- 11 Top Hat material to suit span. By Others.
- 12 Breathable Membrane. By Others.
- 13 Cemetitious Board (or simiar), thickness to suit specification. By Others.
- 14 SFS Substrate profile size & centres to suit loadings. By Others.
- 15 V.C.L. if required. By Others.
- 16 Internal Finish. By Others.
- 17 Insulation If required. By Others.