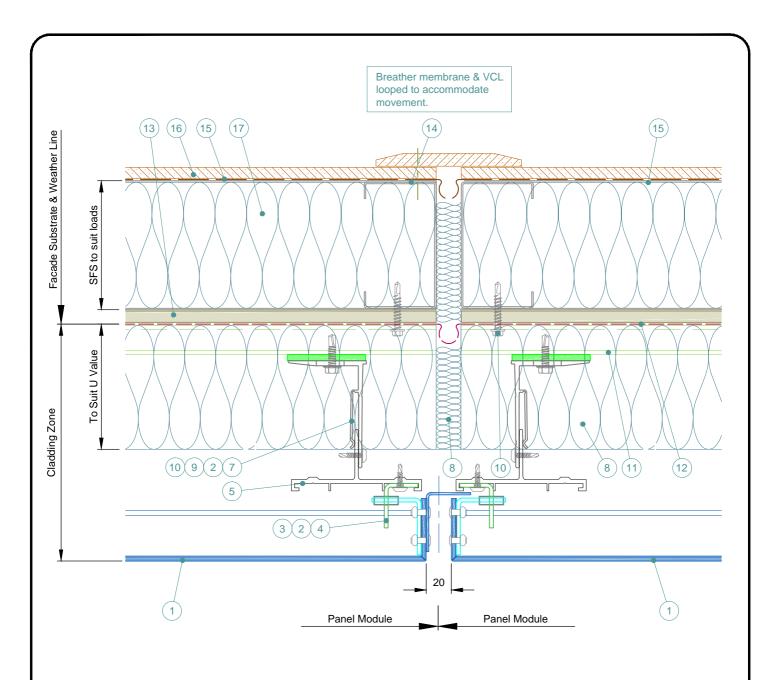

- 1 Optima LZ Panel. Finish to suit project.
- 2 Self Drill Fastener(Ejot JT4-ZT-4-4.8x19).
- 3 PVC Anti Rattle Clip
- 4 Hook Plate
- 5 Optima LZ Carrier Profile
- 6 Optional Colour Match Strip
- 7 Nvelope Handsfree Bkt to suit zone & ctrs to suit loadings.
- 8 Insulation thickness & type to suit specification. By Others.
- 9 Isolator.
- 10 Tek Fixing type to suit substrate material. By Others.
- 11 Top Hat material to suit span. By Others.
- 12 Breathable Membrane. By Others.
- 13 Cemetitious Board (or simiar), thickness to suit specification. By Others.
- 14 SFS Substrate profile size & centres to suit loadings. By Others.
- 15 V.C.L. if required. By Others.
- 16 Internal Finish. By Others.
- 17 Insulation If required. By Others.

Whitehouse Business Park

Peterlee Tel: 0191 587 2287
County Durham Fax: 0191 518 0703
SR8 2RU www.sotech-optima.co.uk

Optima LZ
Intermediate Support Detail

| Drg No:<br>LZ-02 | Drawn By:             | Date: 08.04.16 |
|------------------|-----------------------|----------------|
| 1:3 @A4          | Checked By:<br>Sotech | Rev:           |