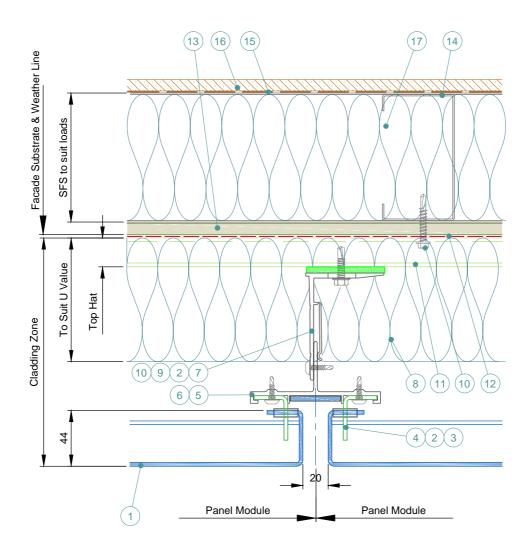

- 1 Optima LZ Panel. Finish to suit project.
- 2 Self Drill Fastener(Ejot JT4-ZT-4-4.8x19).
- 3 PVC Anti Rattle Clip
- 4 Hook Plate
- 5 Optima LZ Carrier Profile
- 6 Optional Colour Match Strip
- 7 Nvelope Handsfree Bkt to suit zone & ctrs to suit loadings.
- 8 Insulation thickness & type to suit specification. By Others.
- 9 Isolator.
- 10 Tek Fixing type to suit substrate material. By Others.
- 11 Top Hat material to suit span. By Others.
- 12 Breathable Membrane. By Others.
- 13 Cemetitious Board (or simiar), thickness to suit specification. By Others.
- 14 SFS Substrate profile size & centres to suit loadings. By Others.
- 15 V.C.L. if required. By Others.
- 16 Internal Finish. By Others.
- 17 Insulation If required. By Others.

Whitehouse Business Park

Peterlee Tel: 0191 587 2287
County Durham Fax: 0191 518 0703
SR8 2RU www.sotech-optima.co.uk

Optima LZ
Vertical Joiint

| Drg No:<br>LZ-01 | Drawn By:             | Date: 08.04.16 |
|------------------|-----------------------|----------------|
| 1:3 @A4          | Checked By:<br>Sotech | Rev:           |