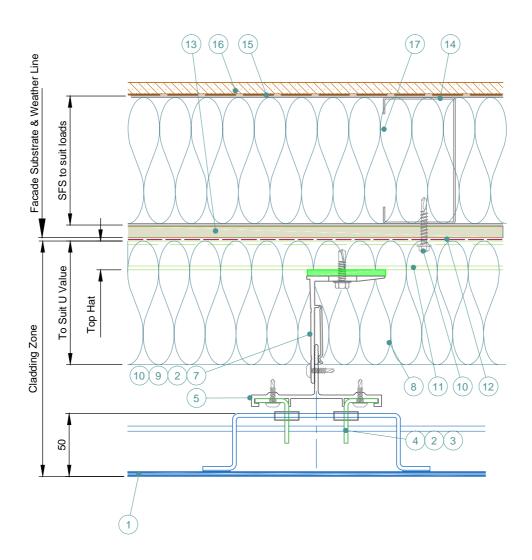

- 1 Optima LZ Panel. Finish to suit project.
- 2 Self Drill Fastener(Ejot JT4-ZT-4-4.8x19).
- 3 PVC Anti Rattle Clip
- 4 Hook Plate
- 5 Optima LZ Carrier Profile
- 6 Optional Colour Match Strip
- 7 Nvelope Handsfree Bkt to suit zone & ctrs to suit loadings.
- 8 Insulation thickness & type to suit specification. By Others.
- 9 Isolator.
- 10 Tek Fixing type to suit substrate material. By Others.
- 11 Top Hat material to suit span. By Others.
- 12 Breathable Membrane. By Others.
- 13 Cemetitious Board (or simiar), thickness to suit specification. By Others.
- 14 SFS Substrate profile size & centres to suit loadings. By Others.
- 15 V.C.L. if required. By Others.
- 16 Internal Finish. By Others.
- 17 Insulation If required. By Others.

Whitehouse Business Park

Peterlee Tel: 0191 587 2287
County Durham Fax: 0191 518 0703
SR8 2RU www.sotech-optima.co.uk

Optima LZ
Intermediate Support Detail

| Drg No:<br>LZ-02 | Drawn By:             | Date: 08.04.16 |
|------------------|-----------------------|----------------|
| 1:3 @A4          | Checked By:<br>Sotech | Rev:           |