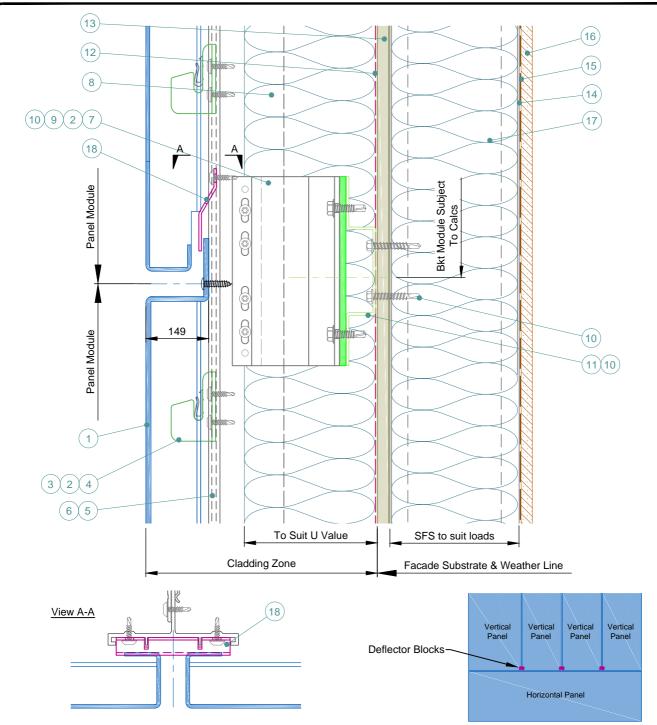

Possible Panel Installation

- 1 Optima LZ Panel. Finish to suit project.
- 2 Self Drill Fastener(Ejot JT4-ZT-4-4.8x19).
- 3 PVC Anti Rattle Clip
- 4 Hook Plate
- 5 Optima LZ Carrier Profile
- 6 Optional Colour Match Strip
- 7 Nvelope Handsfree Bkt to suit zone & ctrs to suit loadings.
- 8 Insulation thickness & type to suit specification. By Others.
- 9 Isolator.
- 10 Tek Fixing type to suit substrate material. By Others.
- 11 Top Hat material to suit span. By Others.
- 12 Breathable Membrane. By Others.
- 13 Cemetitious Board (or simiar), thickness to suit specification. By Others.
- 14 SFS Substrate profile size & centres to suit loadings. By Others.
- 15 V.C.L. if required. By Others.
- 16 Internal Finish. By Others.
- 17 Insulation If required. By Others.
- 18 Deflector Pressing.

Whitehouse Business Park

Peterlee Tel: 0191 587 2287
County Durham Fax: 0191 518 0703
SR8 2RU www.sotech-optima.co.uk

Optima LZ

Horizontal Joint With Deflector Pressing

| Drg No:<br>LZ-04 | Drawn By:             | Date: 08.04.16 |
|------------------|-----------------------|----------------|
| Scale: 1:3 @A4   | Checked By:<br>Sotech | Rev:           |