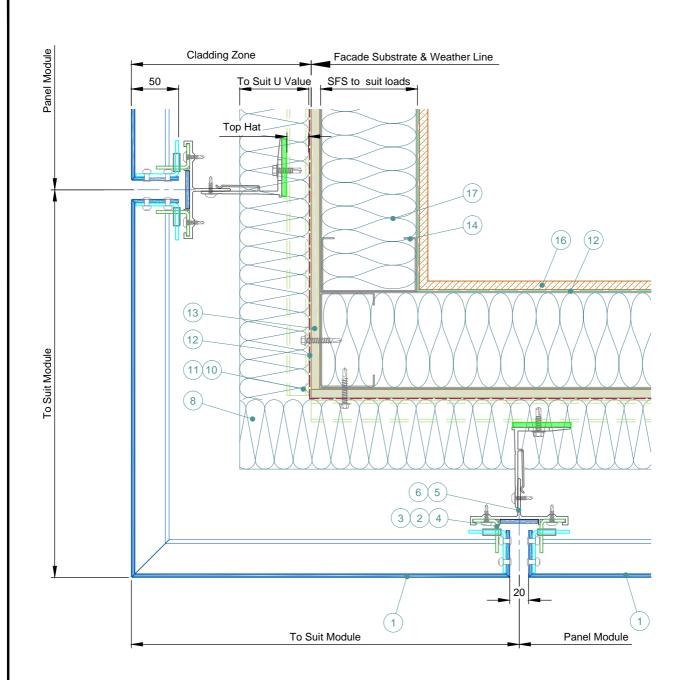

- 1 Optima LZ Panel. Finish to suit project.
- 2 Self Drill Fastener(Ejot JT4-ZT-4-4.8x19).
- 3 PVC Anti Rattle Clip
- 4 Hook Plate
- 5 Optima LZ Carrier Profile
- 6 Optional Colour Match Strip
- 7 Nvelope Handsfree Bkt to suit zone & ctrs to suit loadings.
- 8 Insulation thickness & type to suit specification. By Others.
- 9 Isolator.
- 10 Tek Fixing type to suit substrate material. By Others.
- 11 Top Hat material to suit span. By Others.
- 12 Breathable Membrane. By Others.
- 13 Cemetitious Board (or simiar), thickness to suit specification. By Others.
- 14 SFS Substrate profile size & centres to suit loadings. By Others.
- 15 V.C.L. if required. By Others.
- 16 Internal Finish. By Others.
- 17 Insulation If required. By Others.

Whitehouse Business Park

Peterlee Tel: 0191 587 2287
County Durham Fax: 0191 518 0703
SR8 2RU www.sotech-optima.co.uk

Optima LZ
Vertical Joiint

| Drg No:<br>LZ-01 | Drawn By:             | Date: 08.04.16 |
|------------------|-----------------------|----------------|
| 1:3 @A4          | Checked By:<br>Sotech | Rev:           |