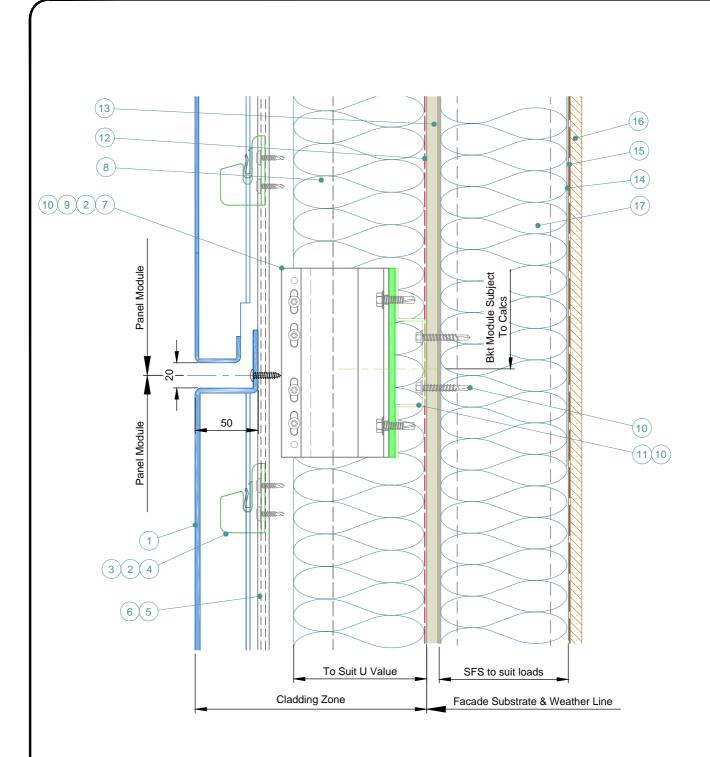

- 1 Optima LZ Panel. Finish to suit project.
- 2 Self Drill Fastener(Ejot JT4-ZT-4-4.8x19).
- 3 PVC Anti Rattle Clip
- 4 Hook Plate
- 5 Optima LZ Carrier Profile
- 6 Optional Colour Match Strip
- 7 Nvelope Handsfree Bkt to suit zone & ctrs to suit loadings.
- 8 Insulation thickness & type to suit specification. By Others.
- 9 Isolator.
- 10 Tek Fixing type to suit substrate material. By Others.
- 11 Top Hat material to suit span. By Others.
- 12 Breathable Membrane. By Others.
- 13 Cemetitious Board (or simiar), thickness to suit specification. By Others.
- 14 SFS Substrate profile size & centres to suit loadings. By Others.
- 15 V.C.L. if required. By Others.
- 16 Internal Finish. By Others.
- 17 Insulation If required. By Others.

Whitehouse Business Park

Peterlee Tel: 0191 587 2287
County Durham Fax: 0191 518 0703
SR8 2RU www.sotech-optima.co.uk

Optima LZ
Horizontal Joint Detail

| Drg No:<br>LZ-03 | Drawn By:             | Date: 08.04.16 |
|------------------|-----------------------|----------------|
| 1:3 @A4          | Checked By:<br>Sotech | Rev:           |