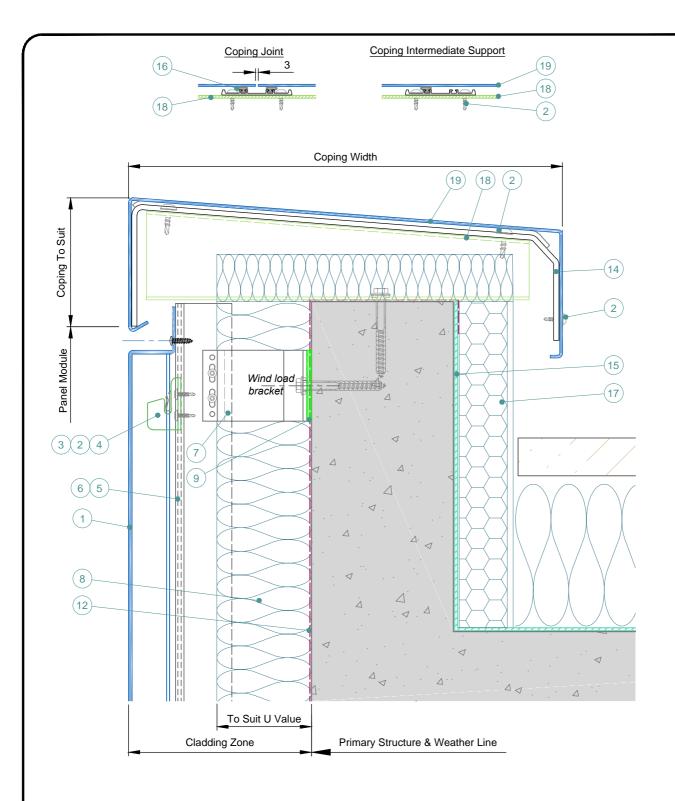

- 1 Optima LZ Panel. Finish to suit project.
- 2 Self Drill Fastener(Ejot JT4-ZT-4-4.8x19).
- 3 PVC Anti Rattle Clip
- 4 Hook Plate
- 5 Optima LZ Carrier Profile
- 6 Optional Colour Match Strip
- 7 Nvelope Handsfree Bkt to suit zone & ctrs to suit loadings.
- 8 Insulation thickness & type to suit specification. By Others.
- 9 Isolator.
- 10 Tek Fixing type to suit substrate material. By Others.
- 11 Top Hat material to suit span. By Others.
- 12 Breathable Membrane. By Others.
- 13 Cemetitious Board (or simiar), thickness to suit specification. By Others.
- 14 Extruded Carrier Profile With Gasket centres to suit loads.
- 15 Membrane. By Others.
- 16 Gasket.
- 17 Insulation If required. By Others.
- 18 Support Top Hat Bracket thickness and material to suit loadings. By Others.
- 19 Aluminium Pressing thickness to suit.

Whitehouse Business Park

Peterlee Tel: 0191 587 2287
County Durham Fax: 0191 518 0703
SR8 2RU www.sotech-optima.co.uk

Optima LZ
Coping Detail

| Drg No:<br>LZ-06 | Drawn By:             | 08.04.16 |
|------------------|-----------------------|----------|
| 1:4 @A4          | Checked By:<br>Sotech | Rev:     |