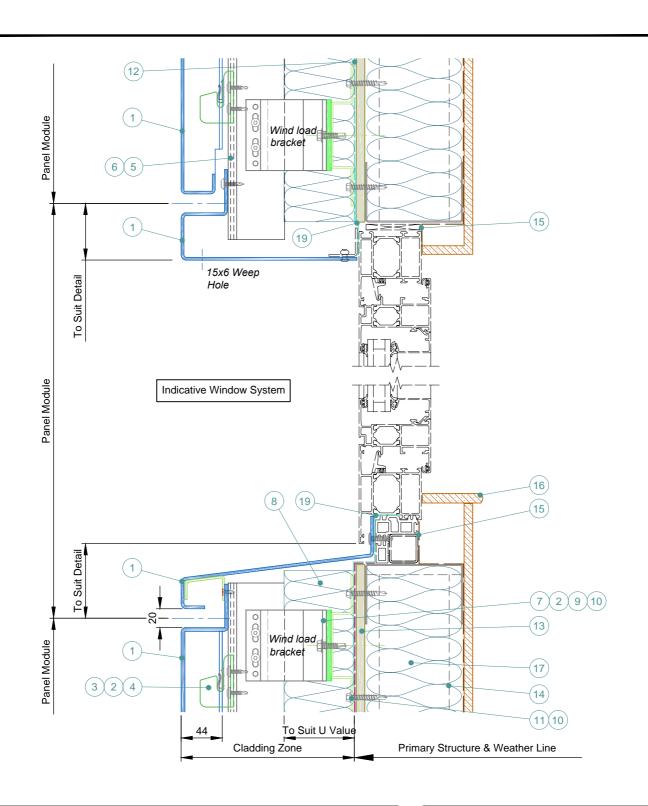

- 1 Optima LZ Panel. Finish to suit project.
- 2 Self Drill Fastener(Ejot JT4-ZT-4-4.8x19).
- 3 PVC Anti Rattle Clip
- 4 Hook Plate
- 5 Optima LZ Carrier Profile
- 6 Optional Colour Match Strip
- 7 Nvelope Handsfree Bkt to suit zone & ctrs to suit loadings.
- 8 Insulation thickness & type to suit specification. By Others.
- 9 Isolator.
- 10 Tek Fixing type to suit substrate material. By Others.
- 11 Top Hat material to suit span. By Others.
- 12 Breathable Membrane. By Others.
- 13 Cemetitious Board (or simiar), thickness to suit specification. By Others.
- 14 SFS Substrate profile size & centres to suit loadings. By Others.
- 15 V.C.L. if required. By Others.
- 16 Internal Finish. By Others.
- 17 Insulation If required. By Others.
- 18 Support Bracket thickness and material to suit loadings. By Others.
- 19 EPDM or similar. By Others.

Whitehouse Business Park

Peterlee Tel: 0191 587 2287
County Durham Fax: 0191 518 0703
SR8 2RU www.sotech-optima.co.uk

Optima LZ

Vertical Window Interface

| Drg No:<br>LZ-07 | Drawn By:             | 08.04.16 |
|------------------|-----------------------|----------|
| Scale: 1:4 @A4   | Checked By:<br>Sotech | Rev:     |

Whitehouse Business Park

Peterlee Tel: 0191 587 2287
County Durham Fax: 0191 518 0703
SR8 2RU www.sotech-optima.co.uk

Optima LZ
Horizontal Window Interface

- 1 Optima LZ Panel. Finish to suit project.
- 2 Self Drill Fastener(Ejot JT4-ZT-4-4.8x19).
- 3 PVC Anti Rattle Clip
- 4 Hook Plate
- 5 Optima LZ Carrier Profile
- 6 Optional Colour Match Strip
- 7 Nvelope Handsfree Bkt to suit zone & ctrs to suit loadings.
- 8 Insulation thickness & type to suit specification. By Others.
- 9 Isolator.
- 10 Tek Fixing type to suit substrate material. By Others.
- 11 Top Hat material to suit span. By Others.
- 12 Breathable Membrane. By Others.
- 13 Cemetitious Board (or simiar), thickness to suit specification. By Others.
- 14 SFS Substrate profile size & centres to suit loadings. By Others.
- 15 V.C.L. if required. By Others.
- 16 Internal Finish. By Others.
- 17 Insulation If required. By Others.