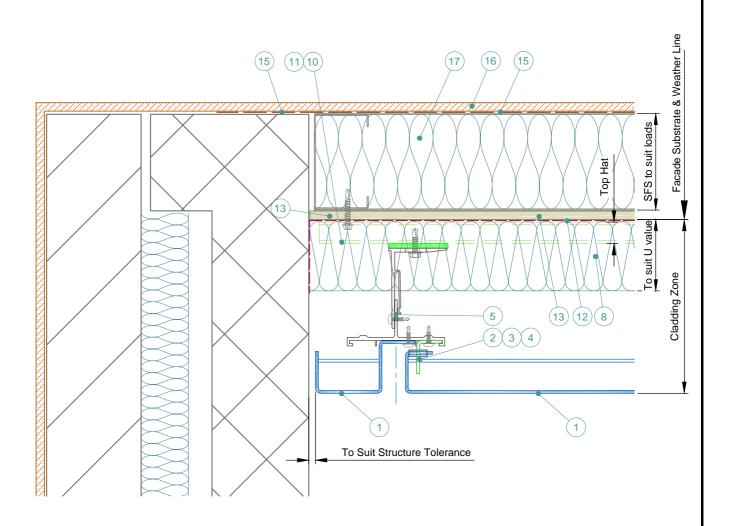

- 1 Optima LZ Panel. Finish to suit project.
- 2 Self Drill Fastener(Ejot JT4-ZT-4-4.8x19).
- 3 PVC Anti Rattle Clip
- 4 Hook Plate
- 5 Optima LZ Carrier Profile
- 6 Optional Colour Match Strip
- 7 Nvelope Handsfree Bkt to suit zone & ctrs to suit loadings.
- 8 Insulation thickness & type to suit specification. By Others.
- 9 Isolator.
- 10 Tek Fixing type to suit substrate material. By Others.
- 11 Top Hat material to suit span. By Others.
- 12 Breathable Membrane. By Others.
- 13 Cemetitious Board (or simiar), thickness to suit specification. By Others.
- 14 SFS Substrate profile size & centres to suit loadings. By Others.
- 15 V.C.L. if required. By Others.
- 16 Internal Finish. By Others.
- 17 Insulation If required. By Others.
- 18 Support Bracket thickness and material to suit loadings. By Others.
- 19 EPDM or similar. By Others.

Whitehouse Business Park

Peterlee Tel: 0191 587 2287
County Durham Fax: 0191 518 0703
SR8 2RU www.sotech-optima.co.uk

Optima LZ
Horizontal Window Interface

- 1 Optima LZ Panel. Finish to suit project.
- 2 Self Drill Fastener(Ejot JT4-ZT-4-4.8x19).
- 3 PVC Anti Rattle Clip
- 4 Hook Plate
- 5 Optima LZ Carrier Profile
- 6 Optional Colour Match Strip
- 7 Nvelope Handsfree Bkt to suit zone & ctrs to suit loadings.
- 8 Insulation thickness & type to suit specification. By Others.
- 9 Isolator.
- 10 Tek Fixing type to suit substrate material. By Others.
- 11 Top Hat material to suit span. By Others.
- 12 Breathable Membrane. By Others.
- 13 Cemetitious Board (or simiar), thickness to suit specification. By Others.
- 14 SFS Substrate profile size & centres to suit loadings. By Others.
- 15 V.C.L. if required. By Others.
- 16 Internal Finish. By Others.
- 17 Insulation If required. By Others.