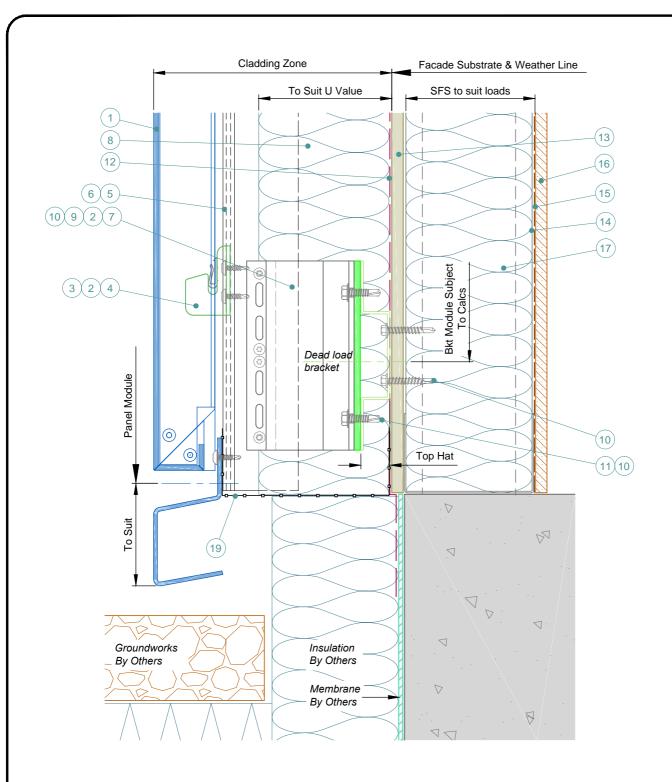

- 1 Optima LZ Panel. Finish to suit project.
- 2 Self Drill Fastener(Ejot JT4-ZT-4-4.8x19).
- 3 PVC Anti Rattle Clip
- 4 Hook Plate
- 5 Optima LZ Carrier Profile
- 6 Optional Colour Match Strip
- 7 Nvelope Handsfree Bkt to suit zone & ctrs to suit loadings.
- 8 Insulation thickness & type to suit specification. By Others.
- 9 Isolator.
- 10 Tek Fixing type to suit substrate material. By Others.
- 11 Top Hat material to suit span. By Others.
- 12 Breathable Membrane. By Others.
- 13 Cemetitious Board (or simiar), thickness to suit specification. By Others.
- 14 SFS Substrate profile size & centres to suit loadings. By Others.
- 15 V.C.L. if required. By Others.
- 16 Internal Finish. By Others.
- 17 Insulation If required. By Others.

Whitehouse Business Park

Peterlee Tel: 0191 587 2287
County Durham Fax: 0191 518 0703
SR8 2RU www.sotech-optima.co.uk

Optima LZ
Horizontal Joint Detail

| Drg No:<br>LZ-03 | Drawn By:             | Date: 08.04.16 |
|------------------|-----------------------|----------------|
| 1:3 @A4          | Checked By:<br>Sotech | Rev:           |