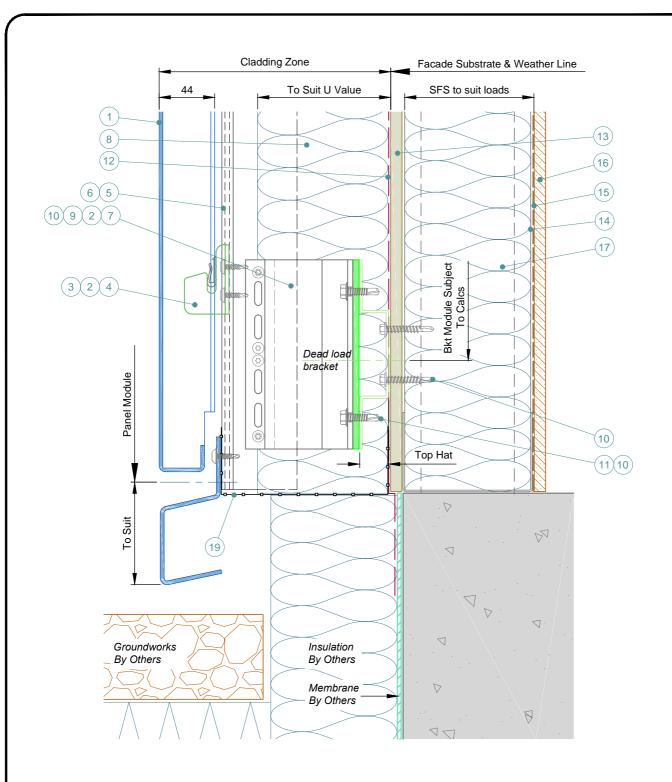

- 1 Optima LZ Panel. Finish to suit project.
- 2 Self Drill Fastener(Ejot JT4-ZT-4-4.8x19).
- 3 PVC Anti Rattle Clip
- 4 Hook Plate
- 5 Optima LZ Carrier Profile
- 6 Optional Colour Match Strip
- 7 Nvelope Handsfree Bkt to suit zone & ctrs to suit loadings.
- 8 Insulation thickness & type to suit specification. By Others.
- 9 Isolator.
- 10 Tek Fixing type to suit substrate material. By Others.
- 11 Top Hat material to suit span. By Others.
- 12 Breathable Membrane. By Others.
- 13 Cemetitious Board (or simiar), thickness to suit specification. By Others.
- 14 SFS Substrate profile size & centres to suit loadings. By Others.
- 15 V.C.L. if required. By Others.
- 16 Internal Finish. By Others.
- 17 Insulation If required. By Others.
- 18 Deflector Pressing.
- 19 Insect Mesh. By Others.

Whitehouse Business Park

Peterlee Tel: 0191 587 2287
County Durham Fax: 0191 518 0703
SR8 2RU www.sotech-optima.co.uk

Optima LZ
Base Detail

| Drg No:<br>LZ-05 | Drawn By:             | 08.04.16 |
|------------------|-----------------------|----------|
| 1:3 @A4          | Checked By:<br>Sotech | Rev:     |