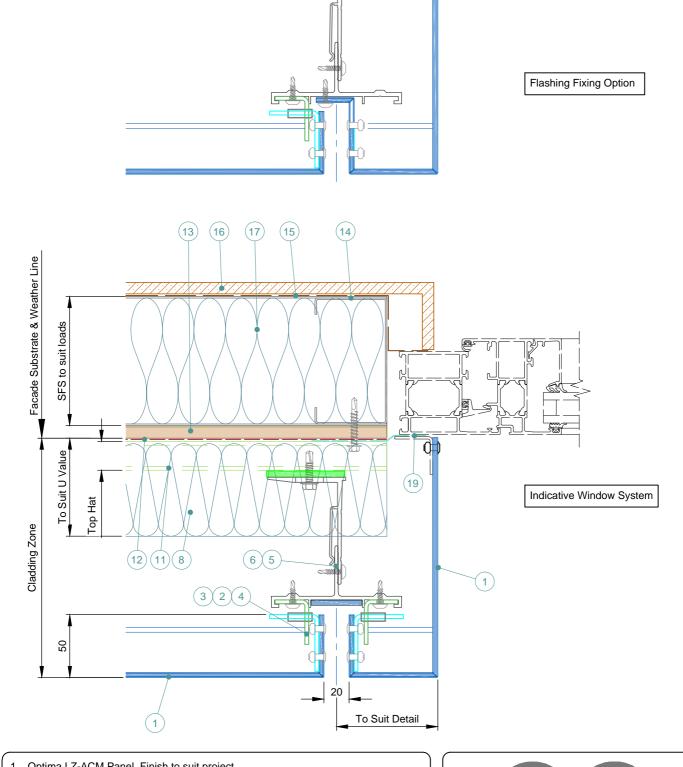

- 1 Optima LZ Panel. Finish to suit project.
- 2 Self Drill Fastener(Ejot JT4-ZT-4-4.8x19).
- 3 PVC Anti Rattle Clip
- 4 Hook Plate
- 5 Optima LZ Carrier Profile
- 6 Optional Colour Match Strip
- 7 Nvelope Handsfree Bkt to suit zone & ctrs to suit loadings.
- 8 Insulation thickness & type to suit specification. By Others.
- 9 Isolator.
- 10 Tek Fixing type to suit substrate material. By Others.
- 11 Top Hat material to suit span. By Others.
- 12 Breathable Membrane. By Others.
- 13 Cemetitious Board (or simiar), thickness to suit specification. By Others.
- 14 SFS Substrate profile size & centres to suit loadings. By Others.
- 15 V.C.L. if required. By Others.
- 16 Internal Finish. By Others.
- 17 Insulation If required. By Others.

Whitehouse Business Park

Peterlee Tel: 0191 587 2287
County Durham Fax: 0191 518 0703
SR8 2RU www.sotech-optima.co.uk

Optima LZ
Vertical Joiint

| Drg No:<br>LZ-01 | Drawn By:             | Date: 08.04.16 |
|------------------|-----------------------|----------------|
| 1:3 @A4          | Checked By:<br>Sotech | Rev:           |