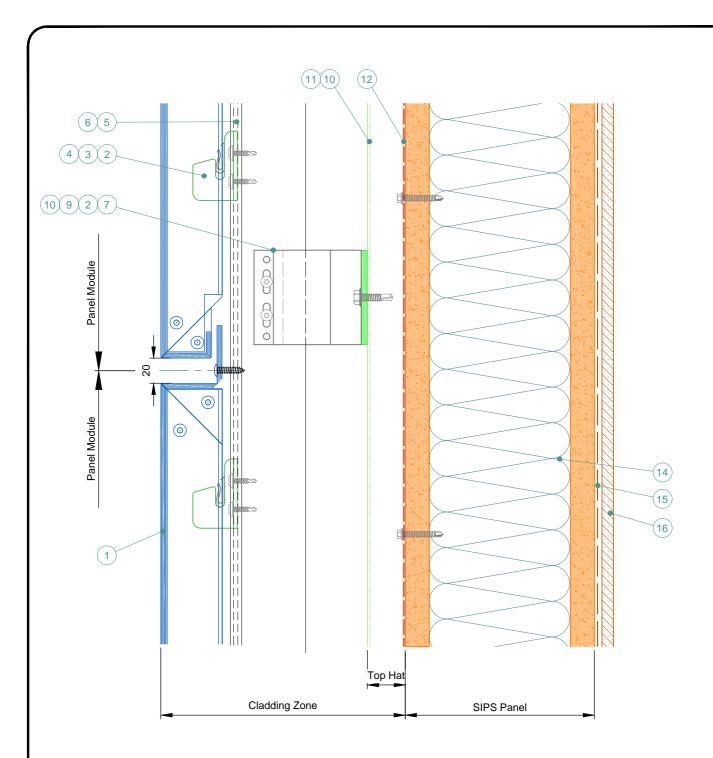

- 1 Optima LZ Panel. Finish to suit project.
- 2 Self Drill Fastener(Ejot JT4-ZT-4-4.8x19).
- 3 PVC Anti Rattle Clip
- 4 Hook Plate
- 5 Optima LZ Carrier Profile
- 6 Optional Colour Match Strip
- 7 Nvelope Handsfree Bkt to suit zone & ctrs to suit loadings.
- 8 Insulation thickness & type to suit specification. By Others.
- 9 Isolator.
- 10 Tek Fixing type to suit substrate material. By Others.
- 11 Top Hat material to suit span. By Others.
- 12 Breathable Membrane. By Others.
- 13 Cemetitious Board (or simiar), thickness to suit specification. By Others.
- 14 Insulated SIPS Panel. By Others.
- 15 V.C.L. if required. By Others.
- 16 Internal Finish. By Others.
- 17 Insulation If required. By Others.

2 Traynor Way

Whitehouse Business Park

 Peterlee
 Tel: 0191 587 2287

 County Durham
 Fax: 0191 518 0703

 SR8 2RU
 www.sotech-optima.co.uk

Optima LZ

Horizontal Joint To SIPS Corner Panel

| Drg No:<br>LZ-12 | Drawn By:             | Date: 08.04.16 |
|------------------|-----------------------|----------------|
| 1:3 @A4          | Checked By:<br>Sotech | Rev:           |