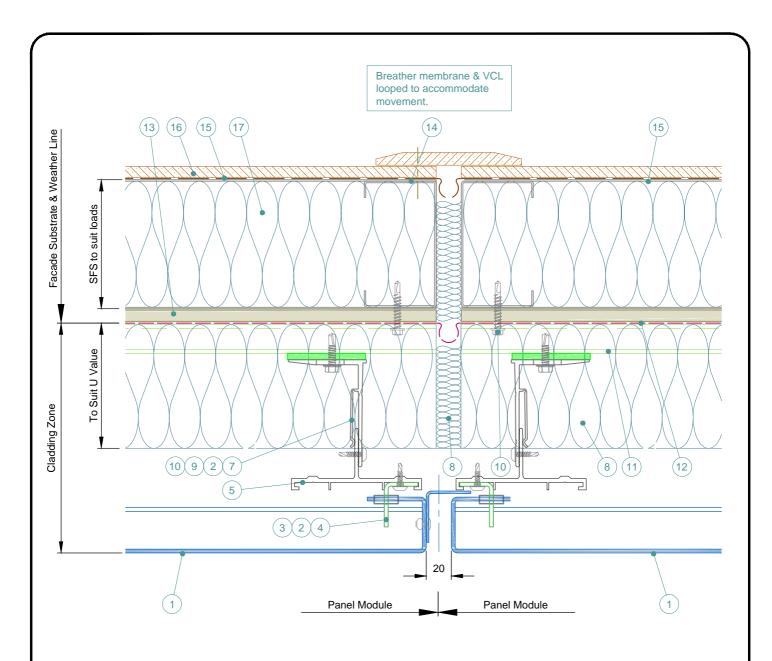

- 1 Optima LZ Panel. Finish to suit project.
- 2 Self Drill Fastener(Ejot JT4-ZT-4-4.8x19).
- 3 PVC Anti Rattle Clip
- 4 Hook Plate
- 5 Optima LZ Carrier Profile
- 6 Optional Colour Match Strip
- 7 Nvelope Handsfree Bkt to suit zone & ctrs to suit loadings.
- 8 Insulation thickness & type to suit specification. By Others.
- 9 Isolator.
- 10 Tek Fixing type to suit substrate material. By Others.
- 11 Top Hat material to suit span. By Others.
- 12 Breathable Membrane. By Others.
- 13 Cemetitious Board (or simiar), thickness to suit specification. By Others.
- 14 SFS Substrate profile size & centres to suit loadings. By Others.
- 15 V.C.L. if required. By Others.
- 16 Internal Finish. By Others.
- 17 Insulation If required. By Others.
- 18 Aluminium Pressing. By Others.

2 Traynor Way

Whitehouse Business Park

 Peterlee
 Tel: 0191 587 2287

 County Durham
 Fax: 0191 518 0703

 SR8 2RU
 www.sotech-optima.co.uk

Optima LZ

Movement Joint Detail

| Drg No:<br>LZ-15 | Drawn By:             | Date: 08.04.16 |
|------------------|-----------------------|----------------|
| 1:3 @A4          | Checked By:<br>Sotech | Rev:           |