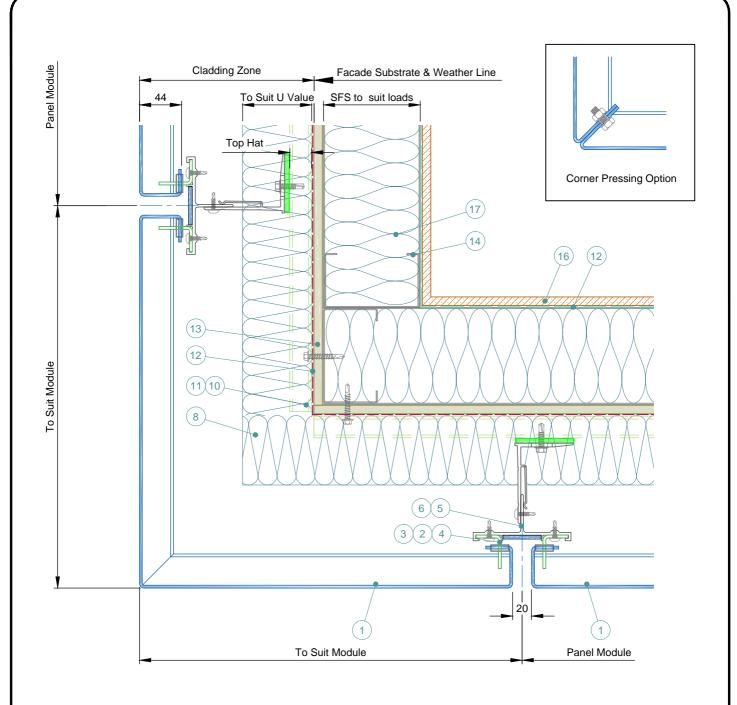

Whitehouse Business Park

Peterlee Tel: 0191 587 2287
County Durham Fax: 0191 518 0703
SR8 2RU www.sotech-optima.co.uk

Optima LZ
Typical External Corner

| Drg No:<br>LZ-09 | Drawn By:             | 08.04.16 |
|------------------|-----------------------|----------|
| 1:4 @A4          | Checked By:<br>Sotech | Rev:     |

- 1 Optima LZ Panel. Finish to suit project.
- 2 Self Drill Fastener(Ejot JT4-ZT-4-4.8x19).
- 3 PVC Anti Rattle Clip
- 4 Hook Plate
- 5 Optima LZ Carrier Profile
- 6 Optional Colour Match Strip
- 7 Nvelope Handsfree Bkt to suit zone & ctrs to suit loadings.
- 8 Insulation thickness & type to suit specification. By Others.
- 9 Isolator.
- 10 Tek Fixing type to suit substrate material. By Others.
- 11 Top Hat material to suit span. By Others.
- 12 Breathable Membrane. By Others.
- 13 Cemetitious Board (or simiar), thickness to suit specification. By Others.
- 14 SFS Substrate profile size & centres to suit loadings. By Others.
- 15 V.C.L. if required. By Others.
- 16 Internal Finish. By Others.
- 17 Insulation If required. By Others.