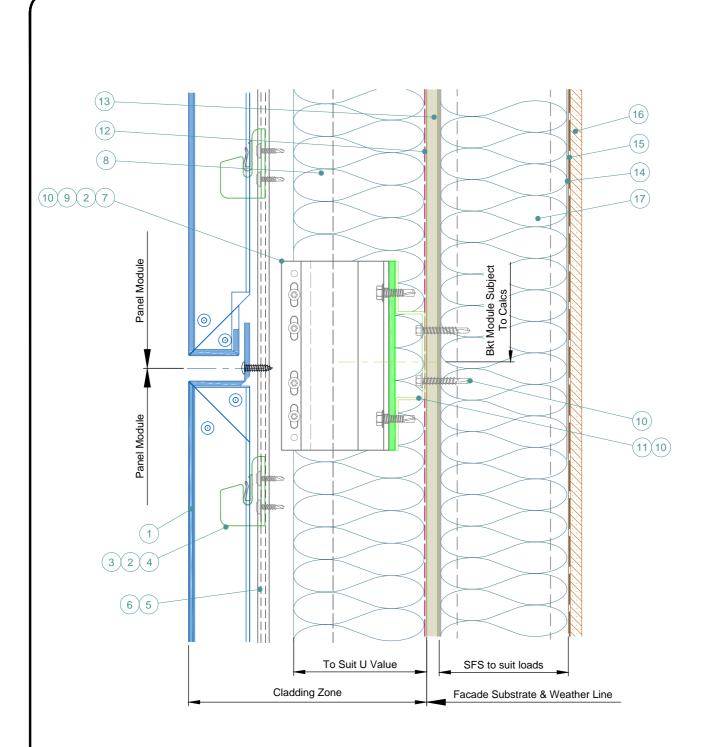

- 1 Optima LZ Panel. Finish to suit project.
- 2 Self Drill Fastener(Ejot JT4-ZT-4-4.8x19).
- 3 PVC Anti Rattle Clip
- 4 Hook Plate
- 5 Optima LZ Carrier Profile
- 6 Optional Colour Match Strip
- 7 Nvelope Handsfree Bkt to suit zone & ctrs to suit loadings.
- 8 Insulation thickness & type to suit specification. By Others.
- 9 Isolator.
- 10 Tek Fixing type to suit substrate material. By Others.
- 11 Top Hat material to suit span. By Others.
- 12 Breathable Membrane. By Others.
- 13 Cemetitious Board (or simiar), thickness to suit specification. By Others.
- 14 SFS Substrate profile size & centres to suit loadings. By Others.
- 15 V.C.L. if required. By Others.
- 16 Internal Finish. By Others.
- 17 Insulation If required. By Others.

Whitehouse Business Park

Peterlee Tel: 0191 587 2287
County Durham Fax: 0191 518 0703
SR8 2RU www.sotech-optima.co.uk

Optima LZ
Horizontal Joint Detail

| Drg No:<br>LZ-03 | Drawn By:             | Date: 08.04.16 |
|------------------|-----------------------|----------------|
| 1:3 @A4          | Checked By:<br>Sotech | Rev:           |