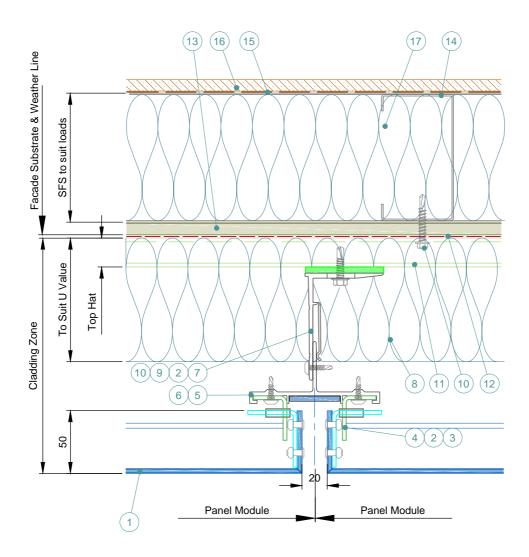

- 1 Optima LZ Panel. Finish to suit project.
- 2 Self Drill Fastener(Ejot JT4-ZT-4-4.8x19).
- 3 PVC Anti Rattle Clip
- 4 Hook Plate
- 5 Optima LZ Carrier Profile
- 6 Optional Colour Match Strip
- 7 Nvelope Handsfree Bkt to suit zone & ctrs to suit loadings.
- 8 Insulation thickness & type to suit specification. By Others.
- 9 Isolator.
- 10 Tek Fixing type to suit substrate material. By Others.
- 11 Top Hat material to suit span. By Others.
- 12 Breathable Membrane. By Others.
- 13 Cemetitious Board (or simiar), thickness to suit specification. By Others.
- 14 SFS Substrate profile size & centres to suit loadings. By Others.
- 15 V.C.L. if required. By Others.
- 16 Internal Finish. By Others.
- 17 Insulation If required. By Others.

Whitehouse Business Park

Peterlee Tel: 0191 587 2287
County Durham Fax: 0191 518 0703
SR8 2RU www.sotech-optima.co.uk

Optima LZ
Vertical Joiint

| Drg No:<br>LZ-01 | Drawn By:             | Date: 08.04.16 |
|------------------|-----------------------|----------------|
| 1:3 @A4          | Checked By:<br>Sotech | Rev:           |