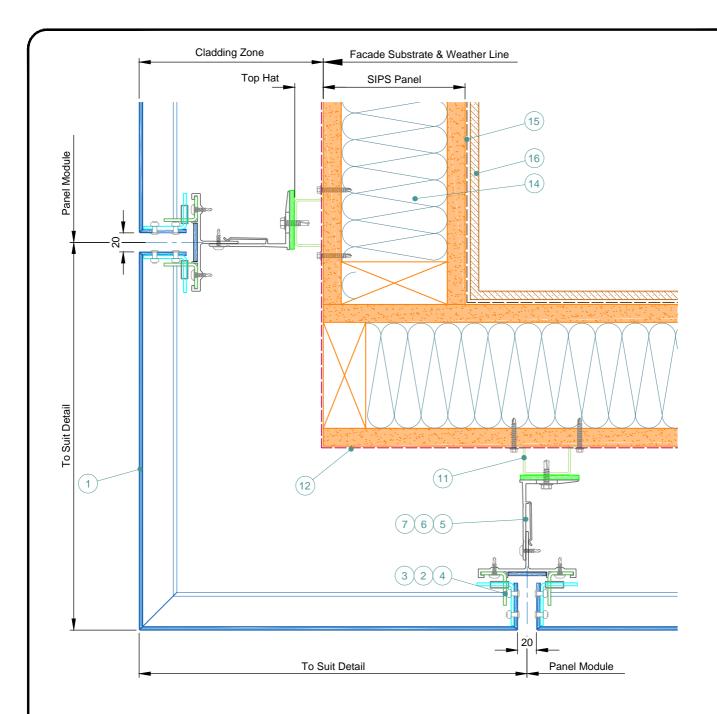

- 1 Optima LZ Panel. Finish to suit project.
- 2 Self Drill Fastener(Ejot JT4-ZT-4-4.8x19).
- 3 PVC Anti Rattle Clip
- 4 Hook Plate
- 5 Optima LZ Carrier Profile
- 6 Optional Colour Match Strip
- 7 Nvelope Handsfree Bkt to suit zone & ctrs to suit loadings.
- 8 Insulation thickness & type to suit specification. By Others.
- 9 Isolator.
- 10 Tek Fixing type to suit substrate material. By Others.
- 11 Top Hat material to suit span. By Others.
- 12 Breathable Membrane. By Others.
- 13 Cemetitious Board (or simiar), thickness to suit specification. By Others.
- 14 Insulated SIPS Panel. By Others.
- 15 V.C.L. if required. By Others.
- 16 Internal Finish. By Others.
- 17 Insulation If required. By Others.

2 Traynor Way

Whitehouse Business Park

 Peterlee
 Tel: 0191 587 2287

 County Durham
 Fax: 0191 518 0703

 SR8 2RU
 www.sotech-optima.co.uk

Optima LZ

External Corner To SIPS Panel

| Drg No:<br>LZ-13 | Drawn By:             | Date: 08.04.16 |
|------------------|-----------------------|----------------|
| 1:4 @A4          | Checked By:<br>Sotech | Rev:           |