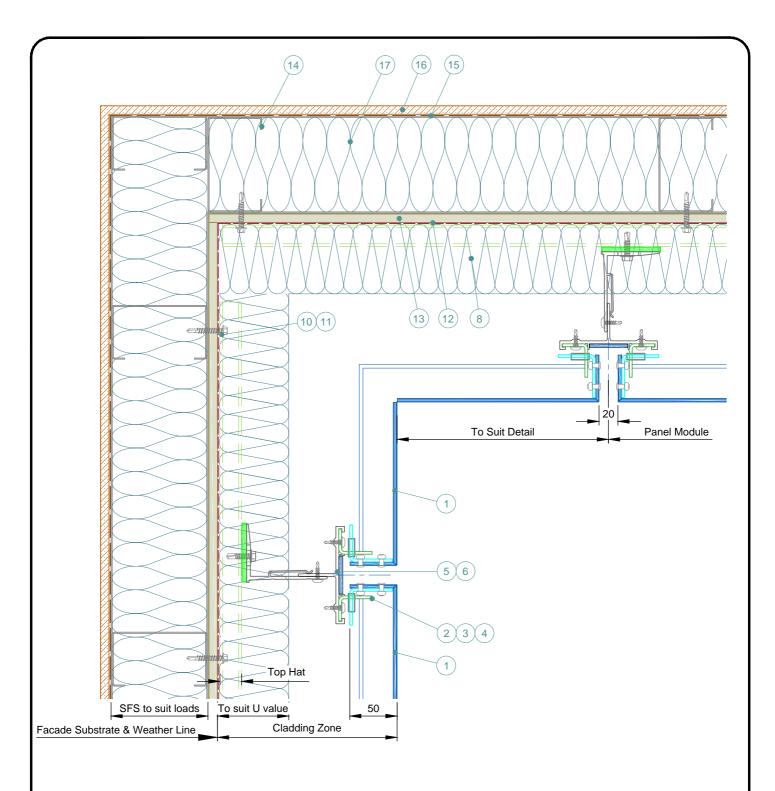

- 1 Optima LZ Panel. Finish to suit project.
- 2 Self Drill Fastener(Ejot JT4-ZT-4-4.8x19).
- 3 PVC Anti Rattle Clip
- 4 Hook Plate
- 5 Optima LZ Carrier Profile
- 6 Optional Colour Match Strip
- 7 Nvelope Handsfree Bkt to suit zone & ctrs to suit loadings.
- 8 Insulation thickness & type to suit specification. By Others.
- 9 Isolator.
- 10 Tek Fixing type to suit substrate material. By Others.
- 11 Top Hat material to suit span. By Others.
- 12 Breathable Membrane. By Others.
- 13 Cemetitious Board (or simiar), thickness to suit specification. By Others.
- 14 SFS Substrate profile size & centres to suit loadings. By Others.
- 15 V.C.L. if required. By Others.
- 16 Internal Finish. By Others.
- 17 Insulation If required. By Others.

Whitehouse Business Park

Peterlee Tel: 0191 587 2287
County Durham Fax: 0191 518 0703
SR8 2RU www.sotech-optima.co.uk

Optima LZ
Vertical Joiint

| Drg No:<br>LZ-01 | Drawn By:             | Date: 08.04.16 |
|------------------|-----------------------|----------------|
| 1:3 @A4          | Checked By:<br>Sotech | Rev:           |