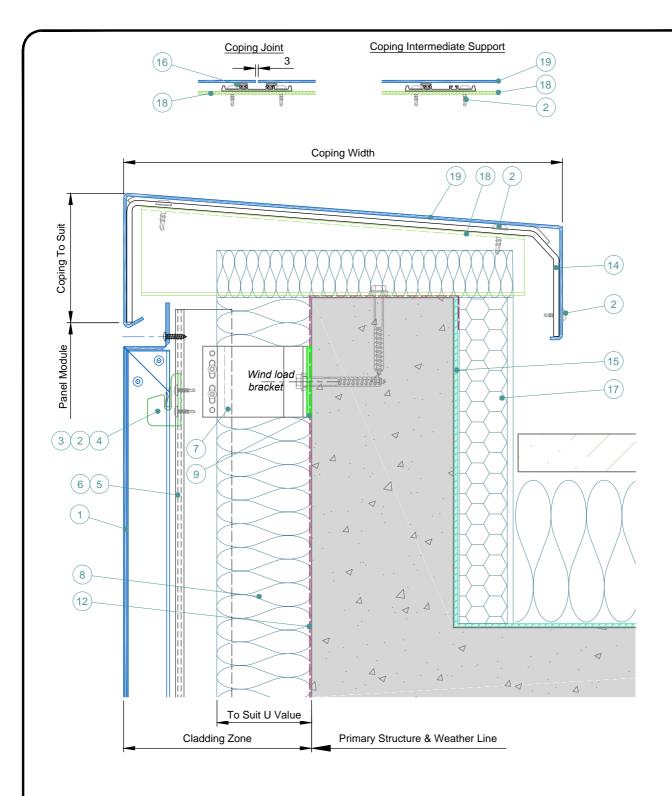

- 1 Optima LZ Panel. Finish to suit project.
- 2 Self Drill Fastener(Ejot JT4-ZT-4-4.8x19).
- 3 PVC Anti Rattle Clip
- 4 Hook Plate
- 5 Optima LZ Carrier Profile
- 6 Optional Colour Match Strip
- 7 Nvelope Handsfree Bkt to suit zone & ctrs to suit loadings.
- 8 Insulation thickness & type to suit specification. By Others.
- 9 Isolator.
- 10 Tek Fixing type to suit substrate material. By Others.
- 11 Top Hat material to suit span. By Others.
- 12 Breathable Membrane. By Others.
- 13 Cemetitious Board (or simiar), thickness to suit specification. By Others.
- 14 Extruded Carrier Profile With Gasket centres to suit loads.
- 15 Membrane. By Others.
- 16 Gasket.
- 17 Insulation If required. By Others.
- 18 Support Top Hat Bracket thickness and material to suit loadings. By Others.
- 19 Aluminium Pressing thickness to suit.

Whitehouse Business Park

Peterlee Tel: 0191 587 2287
County Durham Fax: 0191 518 0703
SR8 2RU www.sotech-optima.co.uk

Optima LZ
Coping Detail

| Drg No:<br>LZ-06 | Drawn By:             | 08.04.16 |
|------------------|-----------------------|----------|
| 1:4 @A4          | Checked By:<br>Sotech | Rev:     |