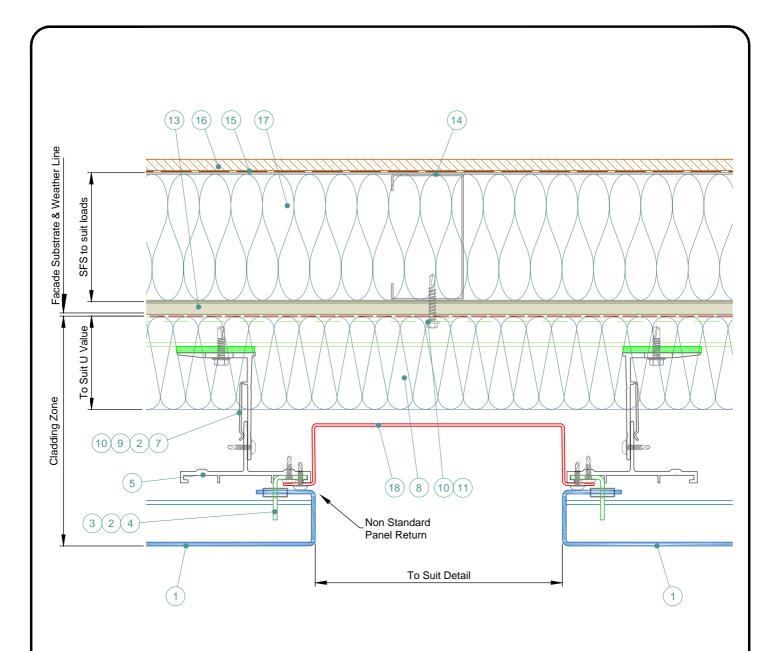

- 1 Optima LZ Panel. Finish to suit project.
- 2 Self Drill Fastener(Ejot JT4-ZT-4-4.8x19).
- 3 PVC Anti Rattle Clip
- 4 Hook Plate
- 5 Optima LZ Carrier Profile
- 6 Optional Colour Match Strip
- 7 Nvelope Handsfree Bkt to suit zone & ctrs to suit loadings.
- 8 Insulation thickness & type to suit specification. By Others.
- 9 Isolator.
- 10 Tek Fixing type to suit substrate material. By Others.
- 11 Top Hat material to suit span. By Others.
- 12 Breathable Membrane. By Others.
- 13 Cemetitious Board (or simiar), thickness to suit specification. By Others.
- 14 SFS Substrate profile size & centres to suit loadings. By Others.
- 15 V.C.L. if required. By Others.
- 16 Internal Finish. By Others.
- 17 Insulation If required. By Others.
- 18 Aluminium Pressing. By Others.

2 Traynor Way

Whitehouse Business Park

 Peterlee
 Tel: 0191 587 2287

 County Durham
 Fax: 0191 518 0703

 SR8 2RU
 www.sotech-optima.co.uk

Optima LZ

Feature Channel Detail

| Drg No:<br>LZ-14 | Drawn By: DD          | Date: 08.04.16 |
|------------------|-----------------------|----------------|
| Scale: 1:3 @A4   | Checked By:<br>Sotech | Rev:           |