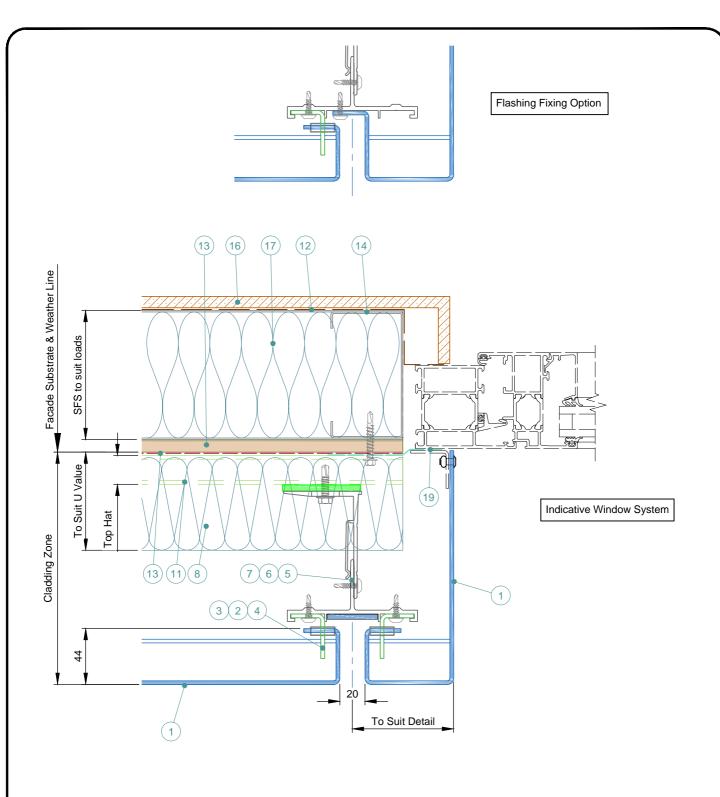

- 1 Optima LZ Panel. Finish to suit project.
- 2 Self Drill Fastener(Ejot JT4-ZT-4-4.8x19).
- 3 PVC Anti Rattle Clip
- 4 Hook Plate
- 5 Optima LZ Carrier Profile
- 6 Optional Colour Match Strip
- 7 Nvelope Handsfree Bkt to suit zone & ctrs to suit loadings.
- 8 Insulation thickness & type to suit specification. By Others.
- 9 Isolator.
- 10 Tek Fixing type to suit substrate material. By Others.
- 11 Top Hat material to suit span. By Others.
- 12 Breathable Membrane. By Others.
- 13 Cemetitious Board (or simiar), thickness to suit specification. By Others.
- 14 SFS Substrate profile size & centres to suit loadings. By Others.
- 15 V.C.L. if required. By Others.
- 16 Internal Finish. By Others.
- 17 Insulation If required. By Others.
- 18 Support Bracket thickness and material to suit loadings. By Others.
- 19 EPDM or similar. By Others.

Whitehouse Business Park

Peterlee Tel: 0191 587 2287
County Durham Fax: 0191 518 0703
SR8 2RU www.sotech-optima.co.uk

Optima LZ

Vertical Window Interface

| Drg No:<br>LZ-07 | Drawn By:             | 08.04.16 |
|------------------|-----------------------|----------|
| Scale: 1:4 @A4   | Checked By:<br>Sotech | Rev:     |