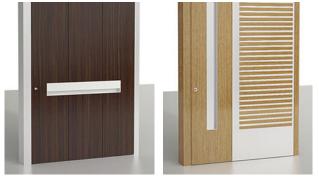

#### Zen Pivot - Wood

Get the harmonious sensation of wood, without the hassle of staining and varnishing with our wood effect powdercoated aluminium. We have various types of wood effect finishes which look stunning, and enrich any home with their natural look, combined with a range of modern accessories you can create the ultimate door.

ZPW214 ZPW218