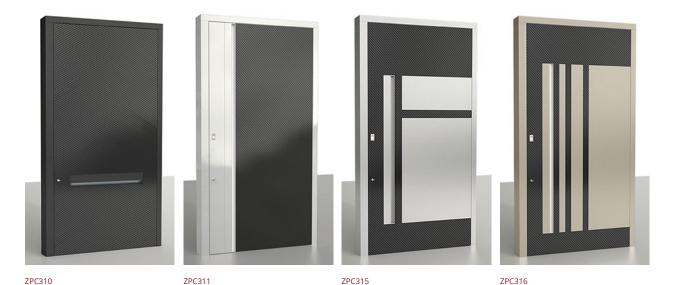

### Carbon fibre pivot door

It is not by chance that carbon fiber is considered the "New Black" in modern design, its amazing strength to weight ratio and unique texture render it unique.

Originally used in the aerospace space industry and Formula One cars, it provides a new level of elegance and design for your home.