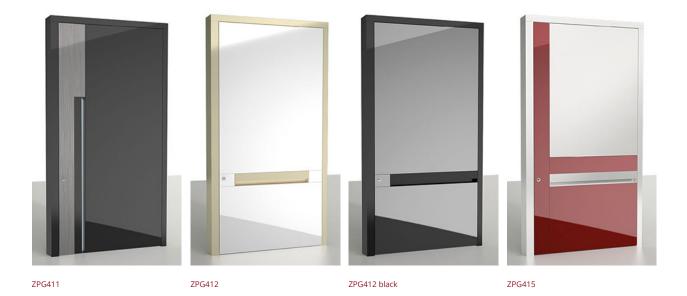

#### Zen Pivot - Base

If you're looking for a clean modern door, you can express your creativity and enjoy the harmony of simplicity, you can select from a vast array of anodizing, Sable or Ral colours and realise the entrance you could only imagine before. Talk to our designers and they'll help you with your vision.