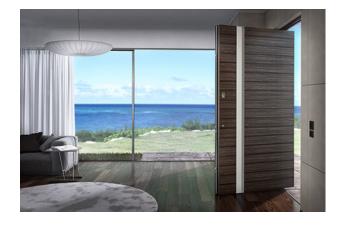

#### Zen Pivot - Wood

Get the harmonious sensation of wood, without the hassle of staining and varnishing with our wood effect powdercoated aluminium. We have various types of wood effect finishes which look stunning, and enrich any home with their natural look, combined with a range of modern accessories you can create the ultimate door.