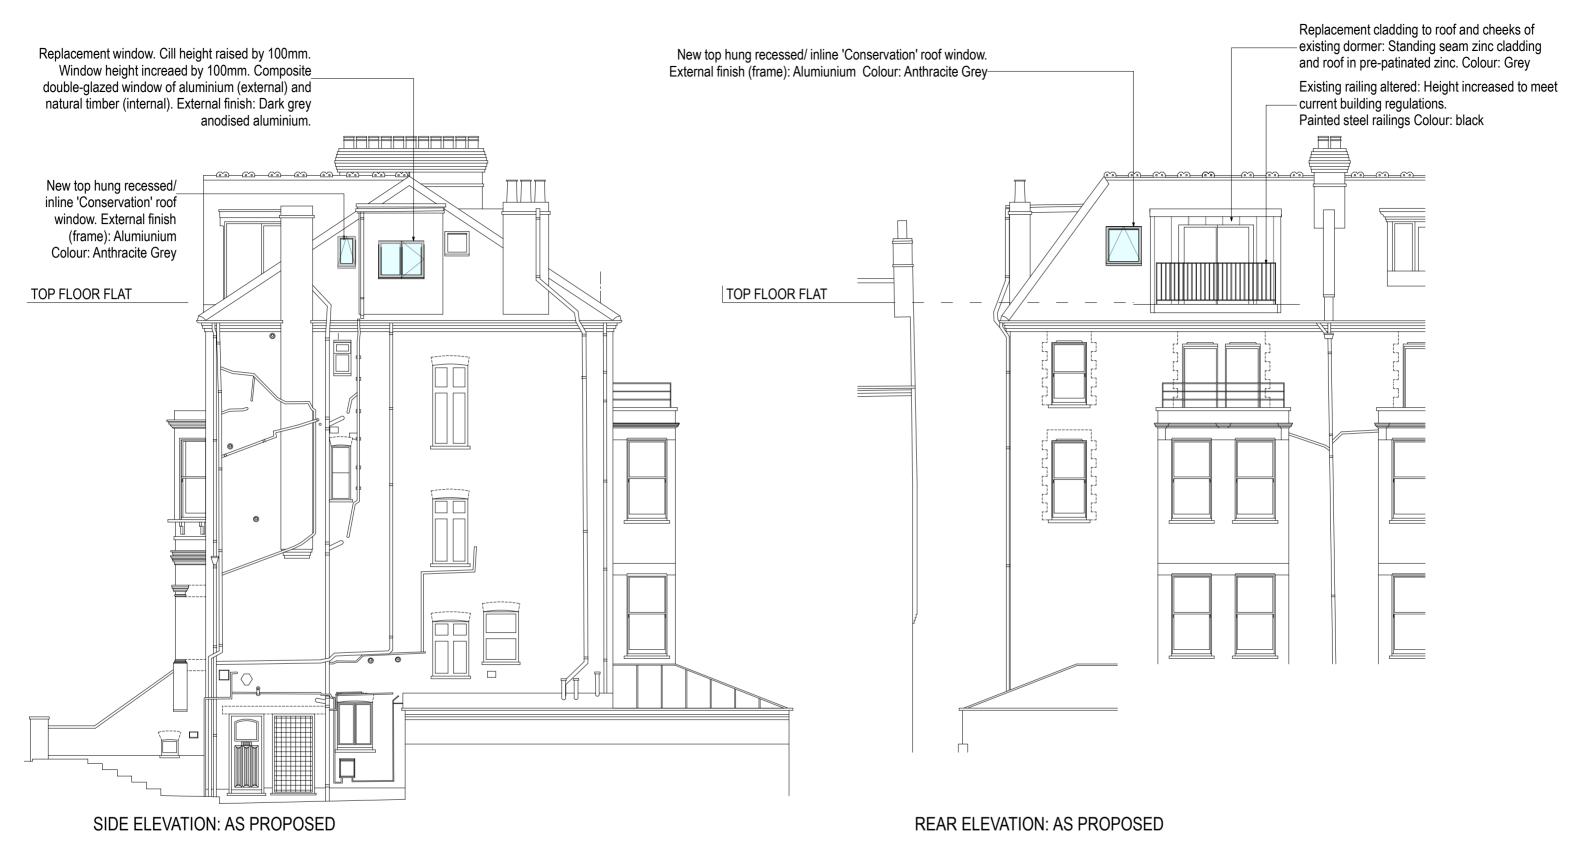

TOP FLOOR FLAT, 17 TANZA ROAD NW3

SIDE & REAR ELEVATIONS: AS PROPOSED SCALE 1-100 @ A3

0 1 2 3 4 5 SCALE - METRES

 NOTES/REVISIONS

 Dimensions to be welfed on sits. Do not scale.
 Copyright: all rights meenved. This drawing must not be reproduced without permission.

 A
 29.03.2019
 ISSUED FOR PLANNING

 B
 30.05.2019
 REVISED FOR PLANNING. ROOFLIGHT: SIDE FRONT GABLE OMITTED, CABRID AT REAR REPLACED WITH ROOF WINDOW

| charlick + nicholson architects<br>studio 116 westbourne studios<br>242 acklam road Iondon W10 5JJ<br>020 8968 0022<br>mail@charlicknicholson.co.uk | DWG<br>NO.     | TNZ - PP - 23 REV B                    |
|-----------------------------------------------------------------------------------------------------------------------------------------------------|----------------|----------------------------------------|
|                                                                                                                                                     | CLIENT         | F KELLY                                |
|                                                                                                                                                     | PROJ.<br>TITLE | TOP FLOOR FLAT, 17 TANZA ROAD, NW3     |
|                                                                                                                                                     | DWG<br>TITLE   | ELEVATIONS SIDE AND REAR - AS PROPOSED |
|                                                                                                                                                     | SCALE          | 1-100 A3 DATE 29.01.19                 |