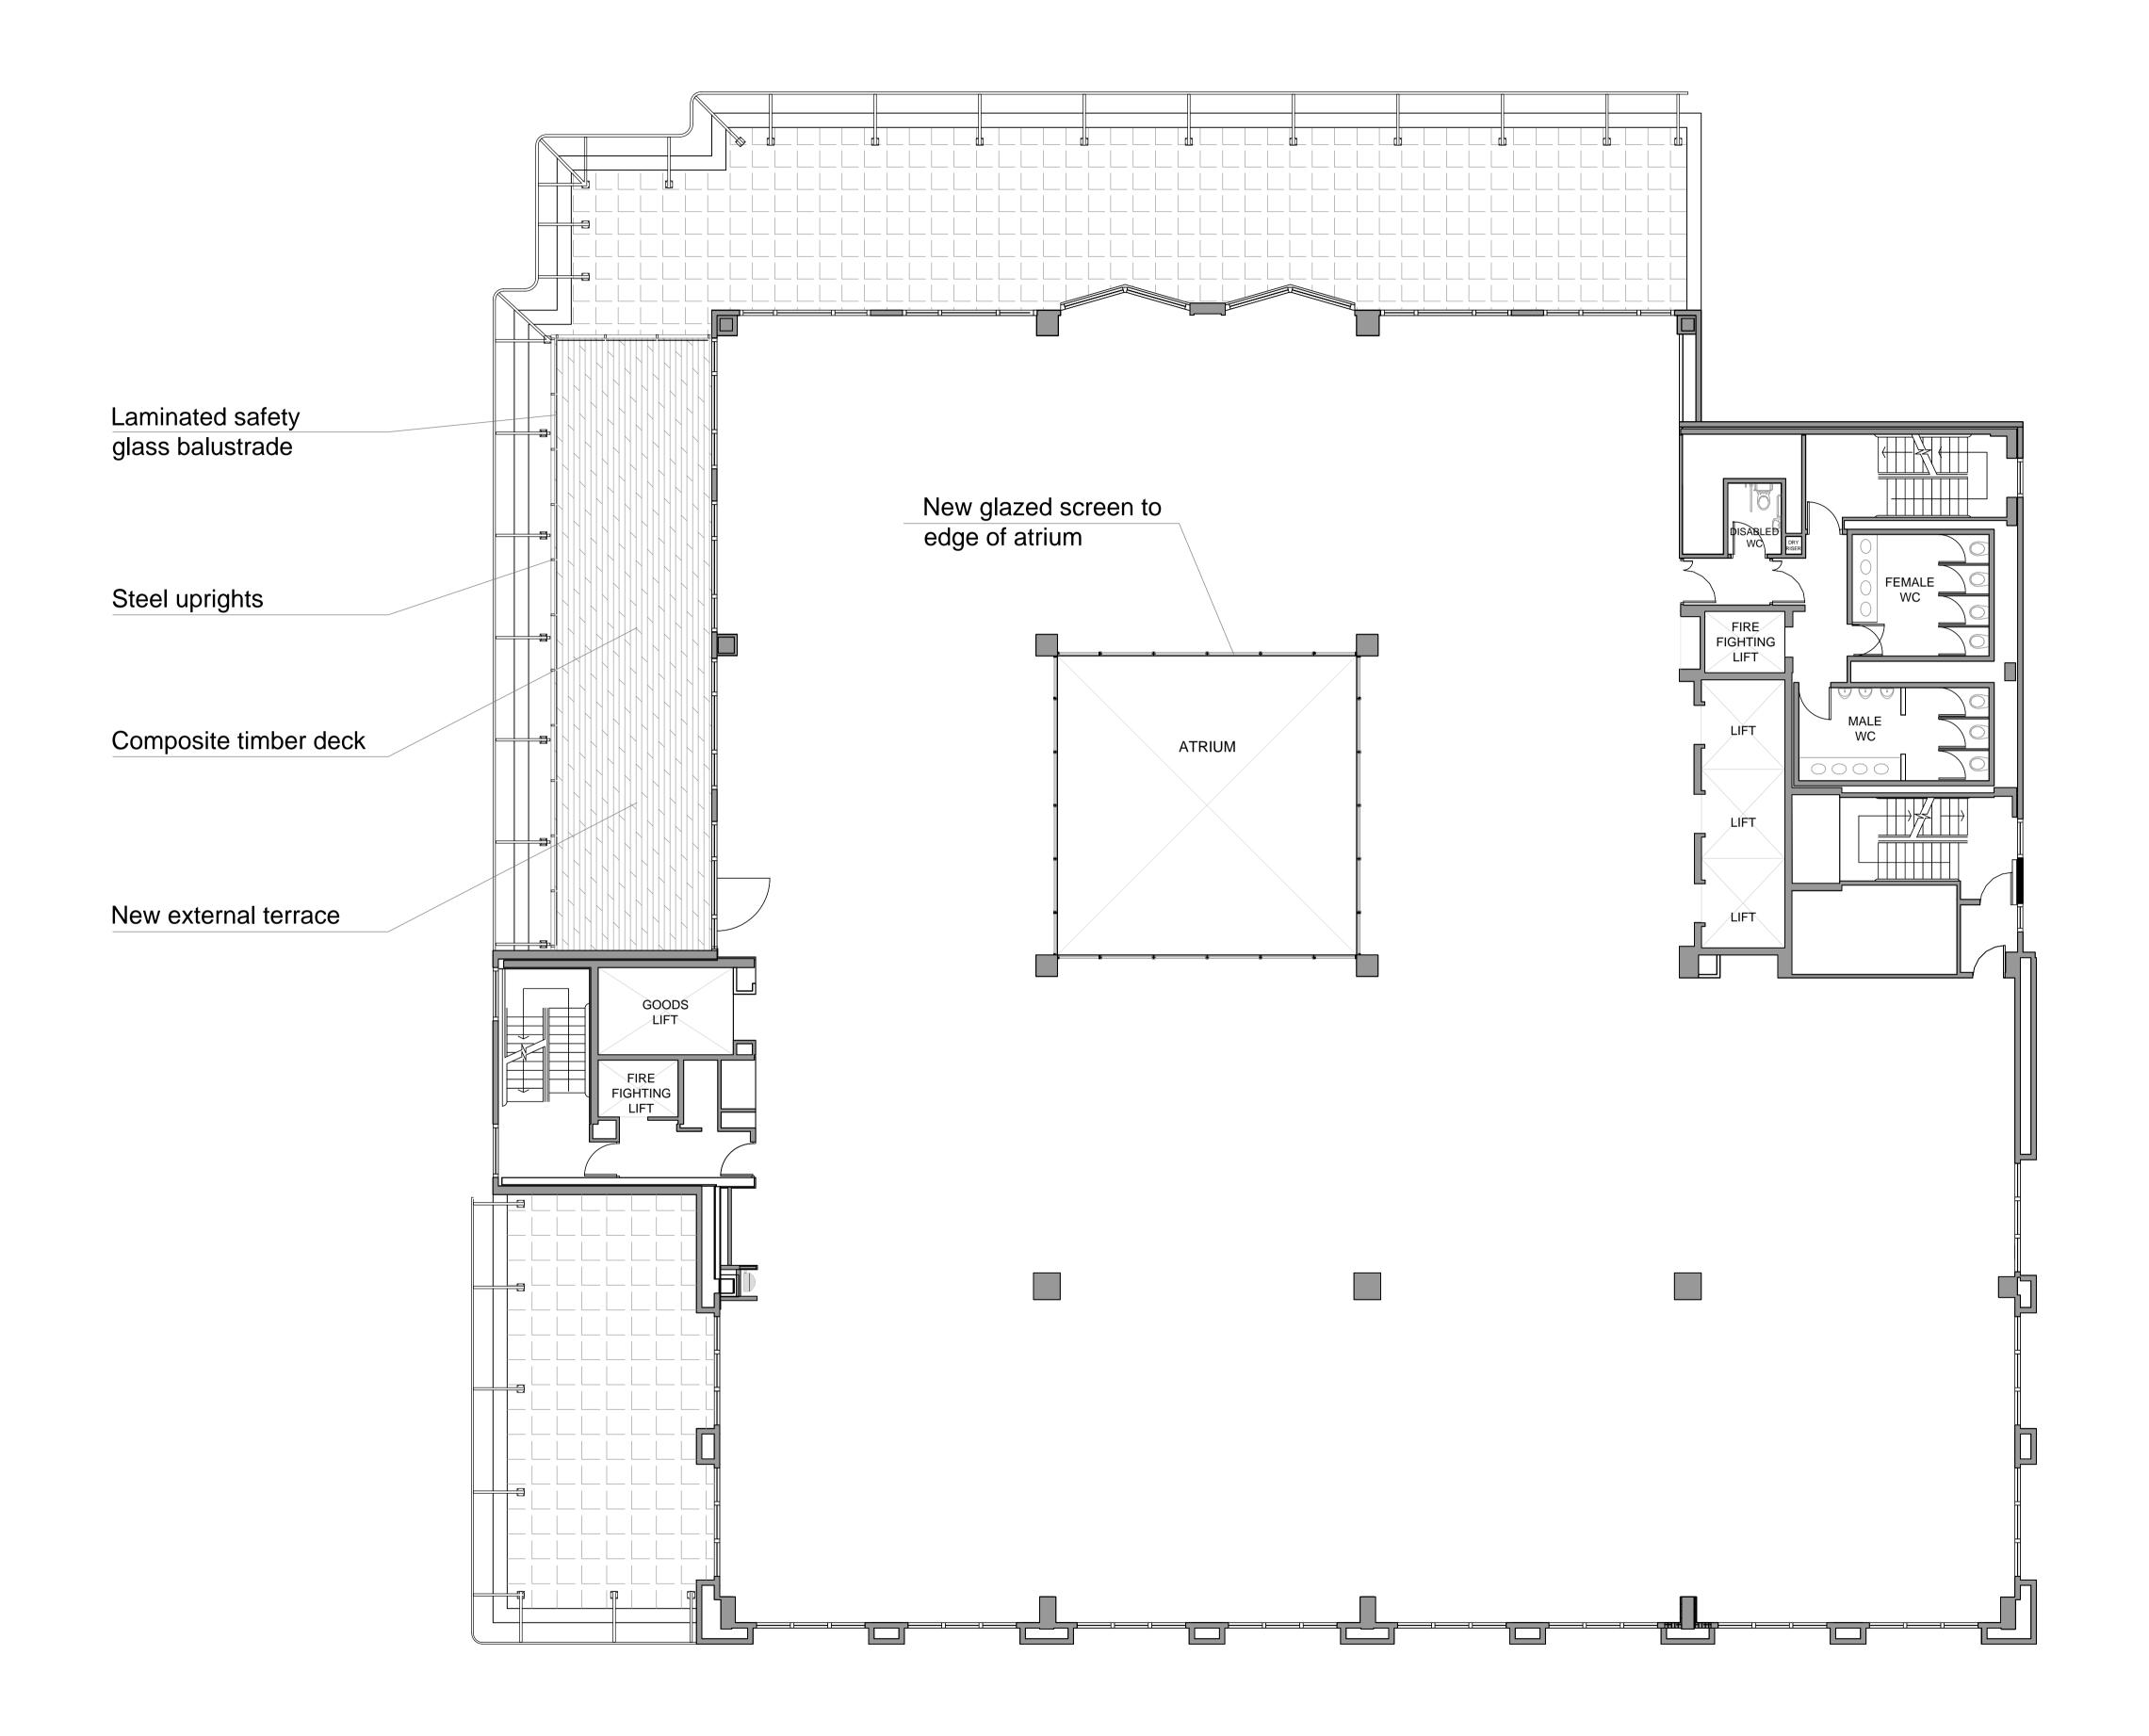

Proposed Option I - Fourth floor Plan

Notes: Do not scale from drawings. Contractor to site measure and verify all dimensions on site, and verify structural integrity.

Refer to structural Engineer information for Structural design of balustrade.

Revision A - 2019.06.27 Minor amendments to balustrade

## Proposed

## **Cayford Design**

2nd Floor Studio. 28 Poland St. London W1F 8QP T: 07900 906 020 E: info@cayford.com

|  | L. IIIIo@caylord.com |                          |
|--|----------------------|--------------------------|
|  | PROJECT              | TES HQ                   |
|  | TITLE                | 4th floor plan           |
|  | DATE                 | 06/ 2019                 |
|  | SCALE                | 1:100 @ A1 / 1.200 at A3 |
|  | NUMBER               | 5376 - A201-A            |