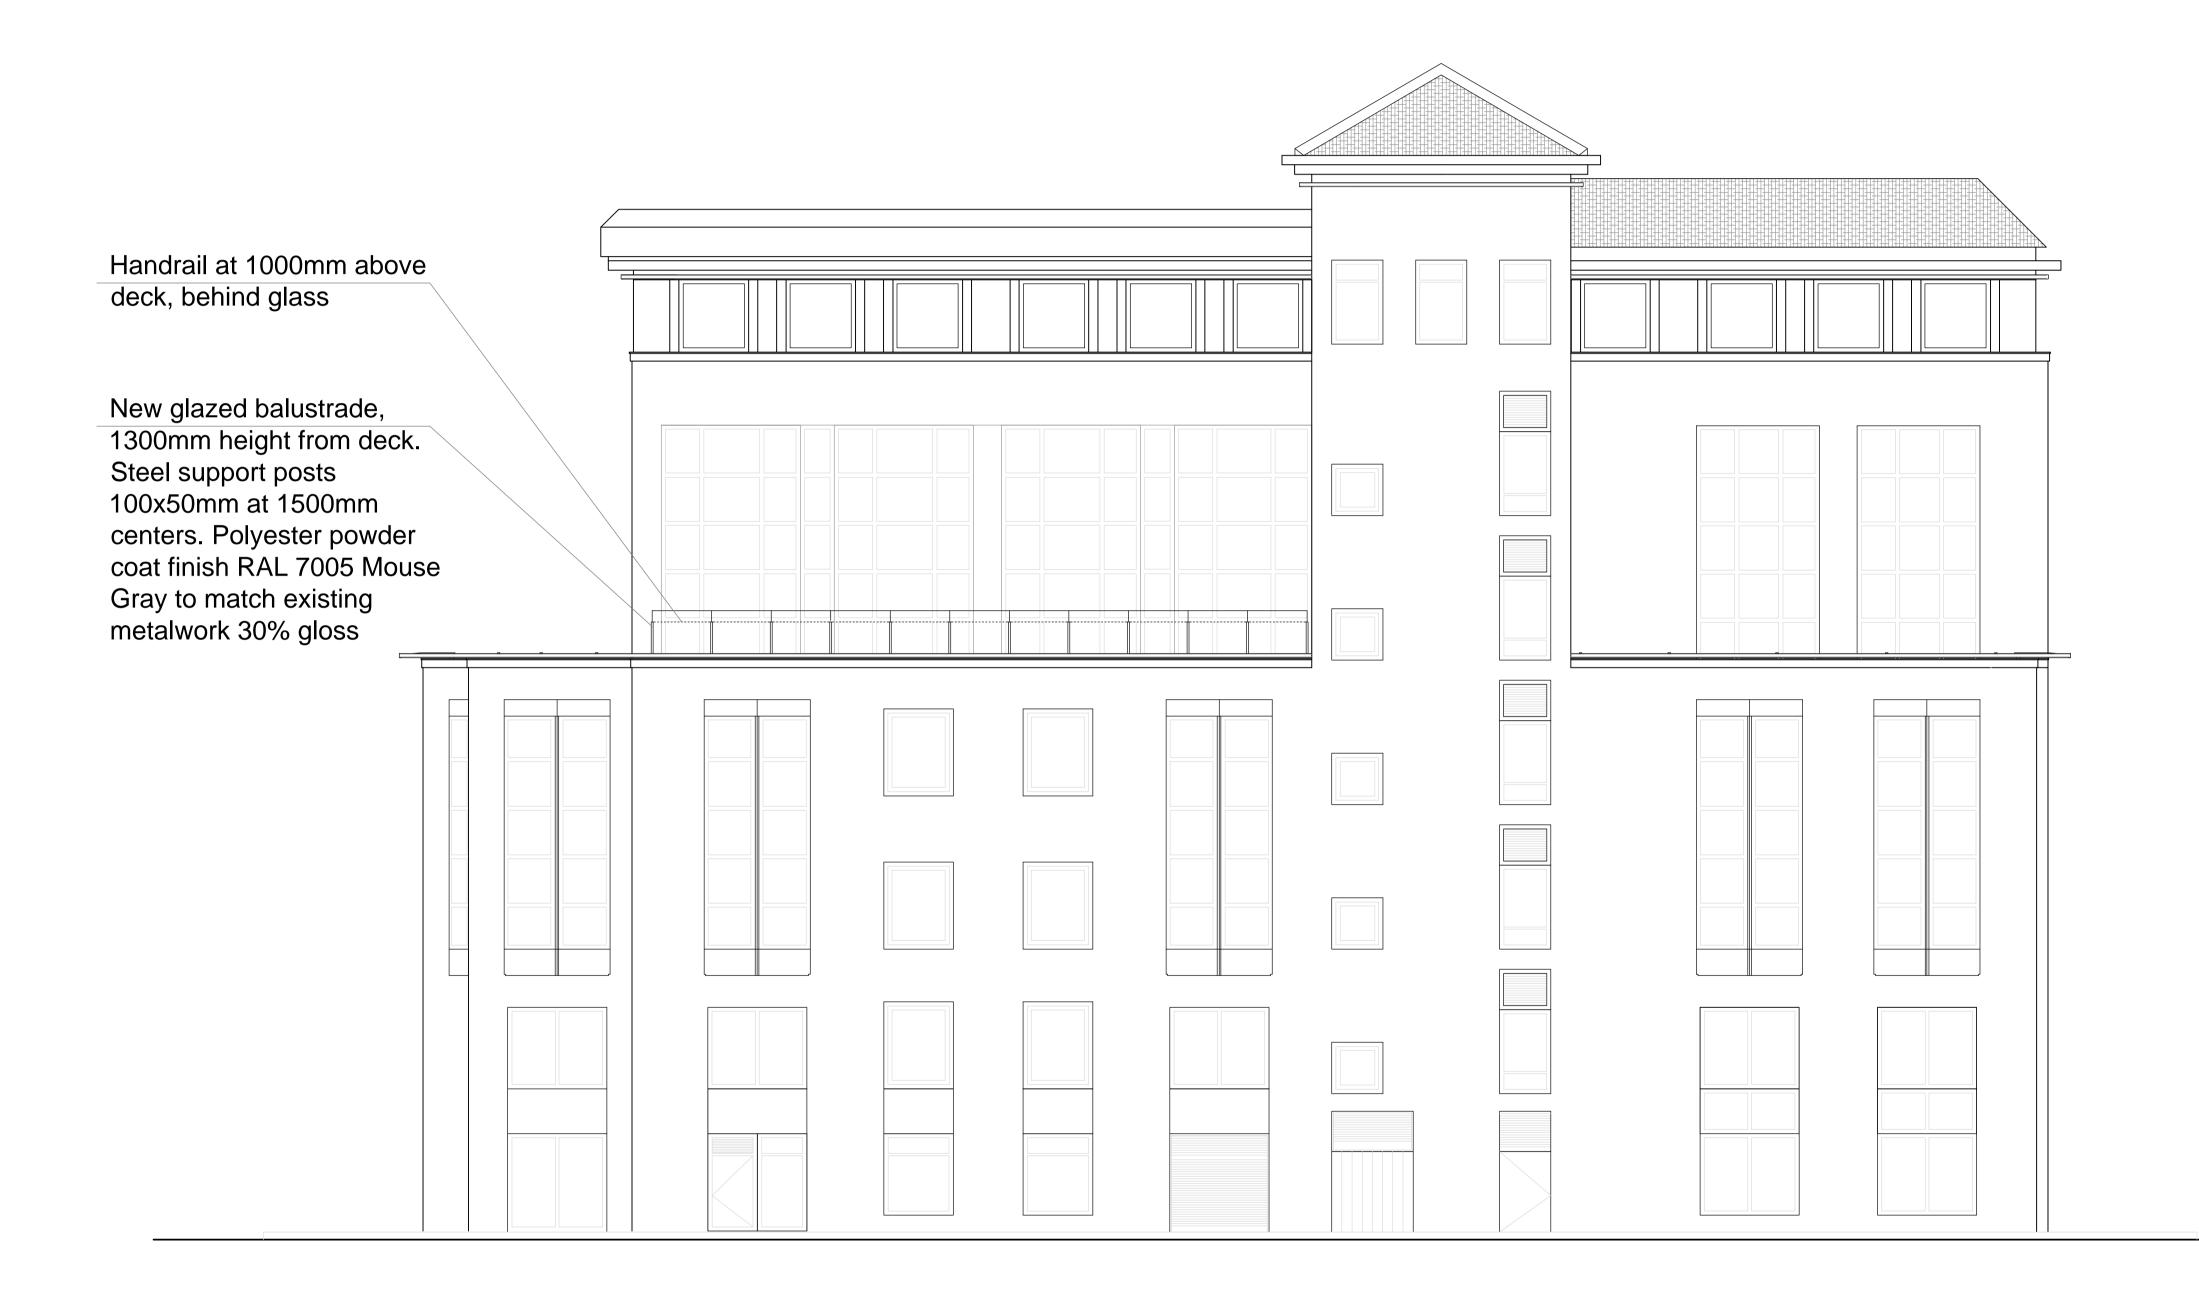

Notes: Do not scale from drawings. Contractor to site measure and verify all dimensions on site, and verify structural integrity. Refer to structural Engineer information for Structural design of balustrade.

Revision A - 2019.06.27 Minor amendments to balustrade

| Proposed                                                                                     |                          |
|----------------------------------------------------------------------------------------------|--------------------------|
| Cayford Design                                                                               |                          |
| 2nd Floor Studio. 28 Poland St.<br>London W1F 8QP<br>T: 07900 906 020<br>E: info@cayford.com |                          |
| PROJECT                                                                                      | TES HQ                   |
| TITLE                                                                                        | Side Elevation - West    |
| DATE                                                                                         | 04/ 2019                 |
| SCALE                                                                                        | 1:100 @ A1 / 1.200 at A3 |
| NUMBER                                                                                       | 5376 - A204-A            |