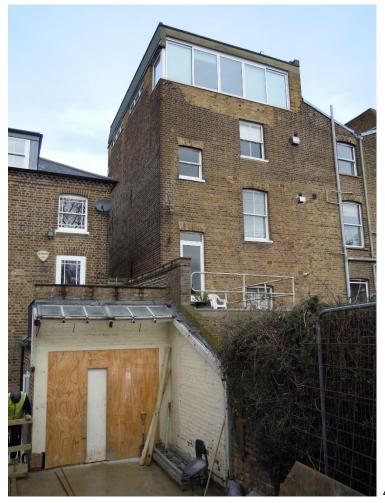

# Site Description

1. The site is a three storey plus attic single family dwellinghouse on the eastern side of South Hill Park. The property forms a semi-detached pair with No. 33. The property is considered to make a positive contribution to the South Hill Park Conservation Area.

2. The property has a rear 2 storey closet wing extension which occupies about half of the width of the property. The ground level of the house is above the street level to the front but at rear is located below the main level of the garden which slopes upwards and abuts the rear first floor level. There is a small courtyard adjacent to the ground floor extension with an external stair leading to the rear garden. The first floor has a roof terrace above and an additional conservatory extension with sloping roof projecting behind.

3. Works are underway to implement the previous planning permission for alterations and extensions (see history below).