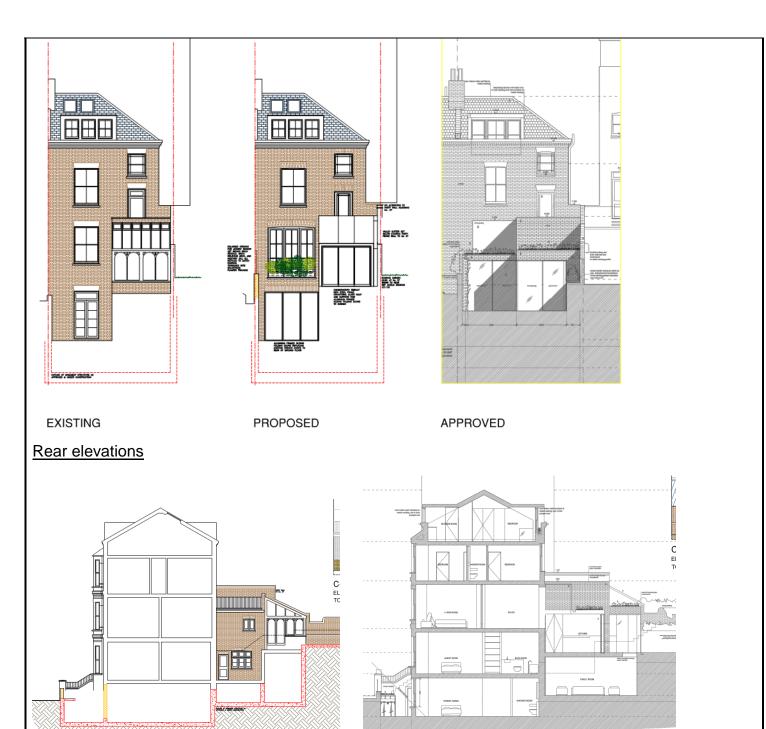

1.2 The new approved basement floor under the main house will be retained but with a small rear lightwell added in the place of the approved floor above. The approved basement envelope of the rear extension is retained but the floors within this are amended to match the main house ones. Thus the approved lower ground floor now becomes a non-habitable undercroft storage area; the floor above is lowered to be level with the house's ground floor and a sunken patio lightwell reinstated in line with the existing one here, in place of part of the approved room; at 1<sup>st</sup> floor, the rear extension is remodelled to retain this lightwell on one side adjoining no.33 and to retain the form of the existing wing adjoining no.37 with its sloped roof conservatory, instead of the approved rear wing with lower projecting green roofed extension. Essentially the new varied scheme now resembles more of the existing situation with a sunken patio lightwell and a 2 storey rear wing with single storey conservatory addition. See below for existing and proposed views of the rear.

EXISTING

APPROVED

1.3 No changes are proposed at the front except some minor adjustments to the height and design of the approved boundary treatment of gate piers, walls and railings.

# 2. Design

2.1 The remodelling of the approved rear extensions is acceptable as its external envelope and bulk reflects the existing arrangement. The 2 storey wing is very similar to the existing one in size and location; a solid brick wall will be installed on the roof terrace facing no 33 instead of the existing railings to reduce its perceived amenity impacts; the side glazing is altered to reflect the design and size of that on the main house. The conservatory will replace the existing one with a more contemporary glazing pattern and aluminium materials; it will be very slightly higher than the party wall parapet which will not be raised itself. The garden level patio with walk-on rooflight next to this conservatory is the same as that previously approved.

2.2 The reduction in built envelope and visible bulk is welcomed and an improvement over the approved scheme, both in terms of townscape impact and quality of internal accommodation. It should be emphasised that there is no change to the extent or location of the approved basement excavation. The remodelled 2 storey wing is subordinate to the main house and appropriately designed. The replacement conservatory is a lightweight addition which will be less bulky than the previously approved solid roofed extension. The increase in height is minimal and will have little discernible impact. Its metal framing is acceptable as a modern addition at the rear. Similarly the new and replacement large windows/doors at rear are acceptable, given the approved context. The rear garden lawn will be slightly lowered adjoining the conservatory but not to the extent of the approved scheme which involved significant changes in level. No objections are raised to the front garden boundary changes which are minimal.