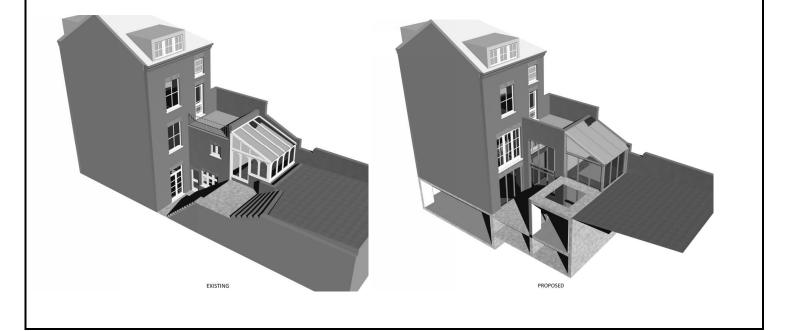

#### 1. Proposal

1.1 The proposal is to vary the rear elements of the approved scheme to reduce the scale and complexity of development, simplify level changes, improve lighting to the new accommodation, reduce the impact on neighbours and reduce the overall costs. The approved basement excavation envelope is retained but the floors within and above are remodelled so that the scheme now reflects more the existing situation of the house. The works to the basement have already started and are now complete, awaiting to be continued onto upper floors following a decision on this varied scheme.

1.2 The new approved basement floor under the main house will be retained but with a small rear lightwell added in the place of the approved floor above. The approved basement envelope of the rear extension is retained but the floors within this are amended to match the main house ones. Thus the approved lower ground floor now becomes a non-habitable undercroft storage area; the floor above is lowered to be level with the house's ground floor and a sunken patio lightwell reinstated in line with the existing one here, in place of part of the approved room; at 1<sup>st</sup> floor, the rear extension is remodelled to retain this lightwell on one side adjoining no.33 and to retain the form of the existing wing adjoining no.37 with its sloped roof conservatory, instead of the approved rear wing with lower projecting green roofed extension. Essentially the new varied scheme now resembles more of the existing situation with a sunken patio lightwell and a 2 storey rear wing with single storey conservatory addition. See below for existing and proposed views of the rear.

EXISTING

APPROVED

1.3 No changes are proposed at the front except some minor adjustments to the height and design of the approved boundary treatment of gate piers, walls and railings.