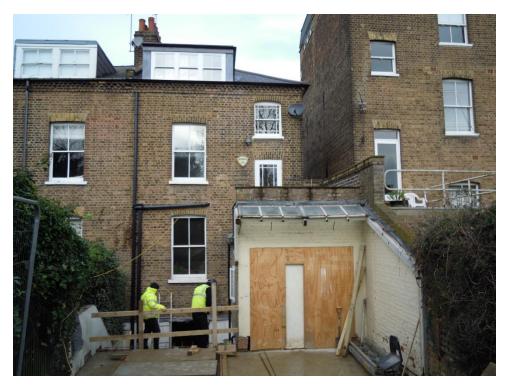

1. Rear of no.35

2. Rears of nos 33 and 35

3. Existing rear wing and demolished conservatory

4. rear boundary with no 37

| <b>Delegated Re</b>                                                                                                                                                                                                                                                                                                                                                                                                                                                                                                                                                                  | port <sup>A</sup>                         | Analysis sheet |                     | Expiry Date: 27/02/2019      |            |  |
|--------------------------------------------------------------------------------------------------------------------------------------------------------------------------------------------------------------------------------------------------------------------------------------------------------------------------------------------------------------------------------------------------------------------------------------------------------------------------------------------------------------------------------------------------------------------------------------|-------------------------------------------|----------------|---------------------|------------------------------|------------|--|
| (Members Briefing)                                                                                                                                                                                                                                                                                                                                                                                                                                                                                                                                                                   |                                           | N/A / attached |                     | Consultation<br>Expiry Date: | 17/02/2019 |  |
| Officer                                                                                                                                                                                                                                                                                                                                                                                                                                                                                                                                                                              |                                           |                | Application N       | umber(s)                     |            |  |
| Charles Thuaire                                                                                                                                                                                                                                                                                                                                                                                                                                                                                                                                                                      |                                           |                | 2018/5806/P         |                              |            |  |
| Application Address                                                                                                                                                                                                                                                                                                                                                                                                                                                                                                                                                                  |                                           |                | Drawing Numbers     |                              |            |  |
| 35 South Hill Park<br>London<br>NW3 2ST                                                                                                                                                                                                                                                                                                                                                                                                                                                                                                                                              |                                           |                | See decision notice |                              |            |  |
| PO 3/4 Area Tea                                                                                                                                                                                                                                                                                                                                                                                                                                                                                                                                                                      | m Signature                               | C&UD           | Authorised Of       | ficer Signature              |            |  |
| Proposal(s)                                                                                                                                                                                                                                                                                                                                                                                                                                                                                                                                                                          |                                           |                |                     |                              |            |  |
| Variation of condition 3 (development in accordance with approved plans) of planning permission ref 2014/1938/P dated 12/08/2015 (for Excavation to create new basement level under existing house and part of rear garden and erection of part two, part three storey rear extension to replace existing extension to be demolished; replacement of front and rear dormers; formation of front lightwell with cycle storage; new front boundary treatment; associated works), namely to change design and form of the rear extension elements at basement, ground and first floors. |                                           |                |                     |                              |            |  |
| Recommendation(s): Grant planning permission subject to Deed of Variation of S106                                                                                                                                                                                                                                                                                                                                                                                                                                                                                                    |                                           |                |                     |                              |            |  |
| Application Type:                                                                                                                                                                                                                                                                                                                                                                                                                                                                                                                                                                    | oplication Type: Full Planning Permission |                |                     |                              |            |  |

2. The property has a rear 2 storey closet wing extension which occupies about half of the width of the property. The ground level of the house is above the street level to the front but at rear is located below the main level of the garden which slopes upwards and abuts the rear first floor level. There is a small courtyard adjacent to the ground floor extension with an external stair leading to the rear garden. The first floor has a roof terrace above and an additional conservatory extension with sloping roof projecting behind.

3. Works are underway to implement the previous planning permission for alterations and extensions (see history below).

#### 1. Proposal

1.1 The proposal is to vary the rear elements of the approved scheme to reduce the scale and complexity of development, simplify level changes, improve lighting to the new accommodation, reduce the impact on neighbours and reduce the overall costs. The approved basement excavation envelope is retained but the floors within and above are remodelled so that the scheme now reflects more the existing situation of the house. The works to the basement have already started and are now complete, awaiting to be continued onto upper floors following a decision on this varied scheme.

1.2 The new approved basement floor under the main house will be retained but with a small rear lightwell added in the place of the approved floor above. The approved basement envelope of the rear extension is retained but the floors within this are amended to match the main house ones. Thus the approved lower ground floor now becomes a non-habitable undercroft storage area; the floor above is lowered to be level with the house's ground floor and a sunken patio lightwell reinstated in line with the existing one here, in place of part of the approved room; at 1<sup>st</sup> floor, the rear extension is remodelled to retain this lightwell on one side adjoining no.33 and to retain the form of the existing wing adjoining no.37 with its sloped roof conservatory, instead of the approved rear wing with lower projecting green roofed extension. Essentially the new varied scheme now resembles more of the existing situation with a sunken patio lightwell and a 2 storey rear wing with single storey conservatory addition. See below for existing and proposed views of the rear.