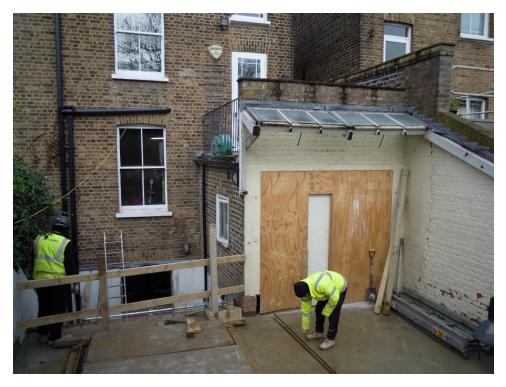

1. Rear of no.35

2. Rears of nos 33 and 35

3. Existing rear wing and demolished conservatory

4. rear boundary with no 37

| <b>Delegated Re</b>                                                                                                                                                                                                                                                                                                                                                                                                                                                                                                                                                                  | port <sup>A</sup>                         | Analysis sheet |                     | Expiry Date: 27/02/2019      |            |  |
|--------------------------------------------------------------------------------------------------------------------------------------------------------------------------------------------------------------------------------------------------------------------------------------------------------------------------------------------------------------------------------------------------------------------------------------------------------------------------------------------------------------------------------------------------------------------------------------|-------------------------------------------|----------------|---------------------|------------------------------|------------|--|
| (Members Briefing)                                                                                                                                                                                                                                                                                                                                                                                                                                                                                                                                                                   |                                           | N/A / attached |                     | Consultation<br>Expiry Date: | 17/02/2019 |  |
| Officer                                                                                                                                                                                                                                                                                                                                                                                                                                                                                                                                                                              |                                           |                | Application N       | umber(s)                     |            |  |
| Charles Thuaire                                                                                                                                                                                                                                                                                                                                                                                                                                                                                                                                                                      |                                           |                | 2018/5806/P         |                              |            |  |
| Application Address                                                                                                                                                                                                                                                                                                                                                                                                                                                                                                                                                                  |                                           |                | Drawing Numbers     |                              |            |  |
| 35 South Hill Park<br>London<br>NW3 2ST                                                                                                                                                                                                                                                                                                                                                                                                                                                                                                                                              |                                           |                | See decision notice |                              |            |  |
| PO 3/4 Area Tea                                                                                                                                                                                                                                                                                                                                                                                                                                                                                                                                                                      | m Signature                               | C&UD           | Authorised Of       | ficer Signature              |            |  |
| Proposal(s)                                                                                                                                                                                                                                                                                                                                                                                                                                                                                                                                                                          |                                           |                |                     |                              |            |  |
| Variation of condition 3 (development in accordance with approved plans) of planning permission ref 2014/1938/P dated 12/08/2015 (for Excavation to create new basement level under existing house and part of rear garden and erection of part two, part three storey rear extension to replace existing extension to be demolished; replacement of front and rear dormers; formation of front lightwell with cycle storage; new front boundary treatment; associated works), namely to change design and form of the rear extension elements at basement, ground and first floors. |                                           |                |                     |                              |            |  |
| Recommendation(s): Grant planning permission subject to Deed of Variation of S106                                                                                                                                                                                                                                                                                                                                                                                                                                                                                                    |                                           |                |                     |                              |            |  |
| Application Type:                                                                                                                                                                                                                                                                                                                                                                                                                                                                                                                                                                    | oplication Type: Full Planning Permission |                |                     |                              |            |  |

2. The property has a rear 2 storey closet wing extension which occupies about half of the width of the property. The ground level of the house is above the street level to the front but at rear is located below the main level of the garden which slopes upwards and abuts the rear first floor level. There is a small courtyard adjacent to the ground floor extension with an external stair leading to the rear garden. The first floor has a roof terrace above and an additional conservatory extension with sloping roof projecting behind.

3. Works are underway to implement the previous planning permission for alterations and extensions (see history below).

#### 1. Proposal

1.1 The proposal is to vary the rear elements of the approved scheme to reduce the scale and complexity of development, simplify level changes, improve lighting to the new accommodation, reduce the impact on neighbours and reduce the overall costs. The approved basement excavation envelope is retained but the floors within and above are remodelled so that the scheme now reflects more the existing situation of the house. The works to the basement have already started and are now complete, awaiting to be continued onto upper floors following a decision on this varied scheme.

1.2 The new approved basement floor under the main house will be retained but with a small rear lightwell added in the place of the approved floor above. The approved basement envelope of the rear extension is retained but the floors within this are amended to match the main house ones. Thus the approved lower ground floor now becomes a non-habitable undercroft storage area; the floor above is lowered to be level with the house's ground floor and a sunken patio lightwell reinstated in line with the existing one here, in place of part of the approved room; at 1<sup>st</sup> floor, the rear extension is remodelled to retain this lightwell on one side adjoining no.33 and to retain the form of the existing wing adjoining no.37 with its sloped roof conservatory, instead of the approved rear wing with lower projecting green roofed extension. Essentially the new varied scheme now resembles more of the existing situation with a sunken patio lightwell and a 2 storey rear wing with single storey conservatory addition. See below for existing and proposed views of the rear.