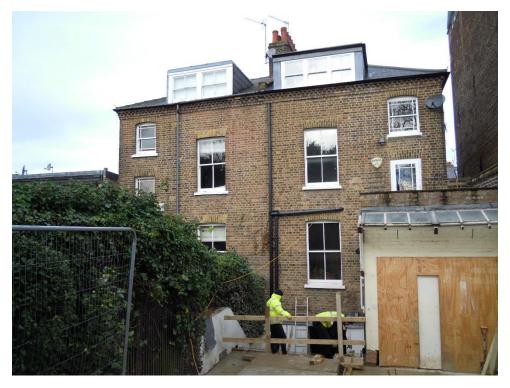

1. Rear of no.35

2. Rears of nos 33 and 35

3. Existing rear wing and demolished conservatory

4. rear boundary with no 37

| <b>Delegated Re</b>                                                                                                                                                                                                                                                                                                                                                                                                                                                                                                                                                                  | port <sup>A</sup>                         | Analysis sheet |                     | Expiry Date: 27/02/2019      |            |  |
|--------------------------------------------------------------------------------------------------------------------------------------------------------------------------------------------------------------------------------------------------------------------------------------------------------------------------------------------------------------------------------------------------------------------------------------------------------------------------------------------------------------------------------------------------------------------------------------|-------------------------------------------|----------------|---------------------|------------------------------|------------|--|
| (Members Briefing)                                                                                                                                                                                                                                                                                                                                                                                                                                                                                                                                                                   |                                           | N/A / attached |                     | Consultation<br>Expiry Date: | 17/02/2019 |  |
| Officer                                                                                                                                                                                                                                                                                                                                                                                                                                                                                                                                                                              |                                           |                | Application N       | umber(s)                     |            |  |
| Charles Thuaire                                                                                                                                                                                                                                                                                                                                                                                                                                                                                                                                                                      |                                           |                | 2018/5806/P         |                              |            |  |
| Application Address                                                                                                                                                                                                                                                                                                                                                                                                                                                                                                                                                                  |                                           |                | Drawing Numbers     |                              |            |  |
| 35 South Hill Park<br>London<br>NW3 2ST                                                                                                                                                                                                                                                                                                                                                                                                                                                                                                                                              |                                           |                | See decision notice |                              |            |  |
| PO 3/4 Area Tea                                                                                                                                                                                                                                                                                                                                                                                                                                                                                                                                                                      | m Signature                               | C&UD           | Authorised Of       | ficer Signature              |            |  |
| Proposal(s)                                                                                                                                                                                                                                                                                                                                                                                                                                                                                                                                                                          |                                           |                |                     |                              |            |  |
| Variation of condition 3 (development in accordance with approved plans) of planning permission ref 2014/1938/P dated 12/08/2015 (for Excavation to create new basement level under existing house and part of rear garden and erection of part two, part three storey rear extension to replace existing extension to be demolished; replacement of front and rear dormers; formation of front lightwell with cycle storage; new front boundary treatment; associated works), namely to change design and form of the rear extension elements at basement, ground and first floors. |                                           |                |                     |                              |            |  |
| Recommendation(s): Grant planning permission subject to Deed of Variation of S106                                                                                                                                                                                                                                                                                                                                                                                                                                                                                                    |                                           |                |                     |                              |            |  |
| Application Type:                                                                                                                                                                                                                                                                                                                                                                                                                                                                                                                                                                    | oplication Type: Full Planning Permission |                |                     |                              |            |  |

2. The property has a rear 2 storey closet wing extension which occupies about half of the width of the property. The ground level of the house is above the street level to the front but at rear is located below the main level of the garden which slopes upwards and abuts the rear first floor level. There is a small courtyard adjacent to the ground floor extension with an external stair leading to the rear garden. The first floor has a roof terrace above and an additional conservatory extension with sloping roof projecting behind.

3. Works are underway to implement the previous planning permission for alterations and extensions (see history below).

#### 1. Proposal

1.1 The proposal is to vary the rear elements of the approved scheme to reduce the scale and complexity of development, simplify level changes, improve lighting to the new accommodation, reduce the impact on neighbours and reduce the overall costs. The approved basement excavation envelope is retained but the floors within and above are remodelled so that the scheme now reflects more the existing situation of the house. The works to the basement have already started and are now complete, awaiting to be continued onto upper floors following a decision on this varied scheme.

1.2 The new approved basement floor under the main house will be retained but with a small rear lightwell added in the place of the approved floor above. The approved basement envelope of the rear extension is retained but the floors within this are amended to match the main house ones. Thus the approved lower ground floor now becomes a non-habitable undercroft storage area; the floor above is lowered to be level with the house's ground floor and a sunken patio lightwell reinstated in line with the existing one here, in place of part of the approved room; at 1<sup>st</sup> floor, the rear extension is remodelled to retain this lightwell on one side adjoining no.33 and to retain the form of the existing wing adjoining no.37 with its sloped roof conservatory, instead of the approved rear wing with lower projecting green roofed extension. Essentially the new varied scheme now resembles more of the existing situation with a sunken patio lightwell and a 2 storey rear wing with single storey conservatory addition. See below for existing and proposed views of the rear.