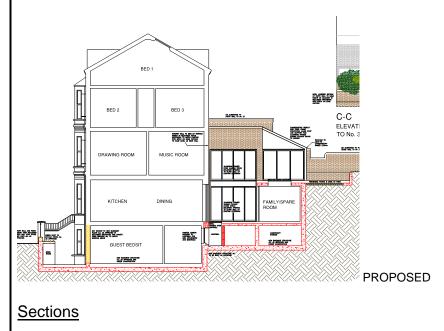

1.2 The new approved basement floor under the main house will be retained but with a small rear lightwell added in the place of the approved floor above. The approved basement envelope of the rear extension is retained but the floors within this are amended to match the main house ones. Thus the approved lower ground floor now becomes a non-habitable undercroft storage area; the floor above is lowered to be level with the house's ground floor and a sunken patio lightwell reinstated in line with the existing one here, in place of part of the approved room; at 1<sup>st</sup> floor, the rear extension is remodelled to retain this lightwell on one side adjoining no.33 and to retain the form of the existing wing adjoining no.37 with its sloped roof conservatory, instead of the approved rear wing with lower projecting green roofed extension. Essentially the new varied scheme now resembles more of the existing situation with a sunken patio lightwell and a 2 storey rear wing with single storey conservatory addition. See below for existing and proposed views of the rear.

# 2. Design

2.1 The remodelling of the approved rear extensions is acceptable as its external envelope and bulk reflects the existing arrangement. The 2 storey wing is very similar to the existing one in size and location; a solid brick wall will be installed on the roof terrace facing no 33 instead of the existing railings to reduce its perceived amenity impacts; the side glazing is altered to reflect the design and size of that on the main house. The conservatory will replace the existing one with a more contemporary glazing pattern and aluminium materials; it will be very slightly higher than the party wall parapet which will not be raised itself. The garden level patio with walk-on rooflight next to this conservatory is the same as that previously approved.

2.2 The reduction in built envelope and visible bulk is welcomed and an improvement over the approved scheme, both in terms of townscape impact and quality of internal accommodation. It should be emphasised that there is no change to the extent or location of the approved basement excavation. The remodelled 2 storey wing is subordinate to the main house and appropriately designed. The replacement conservatory is a lightweight addition which will be less bulky than the previously approved solid roofed extension. The increase in height is minimal and will have little discernible impact. Its metal framing is acceptable as a modern addition at the rear. Similarly the new and replacement large windows/doors at rear are acceptable, given the approved context. The rear garden lawn will be slightly lowered adjoining the conservatory but not to the extent of the approved scheme which involved significant changes in level. No objections are raised to the front garden boundary changes which are minimal.