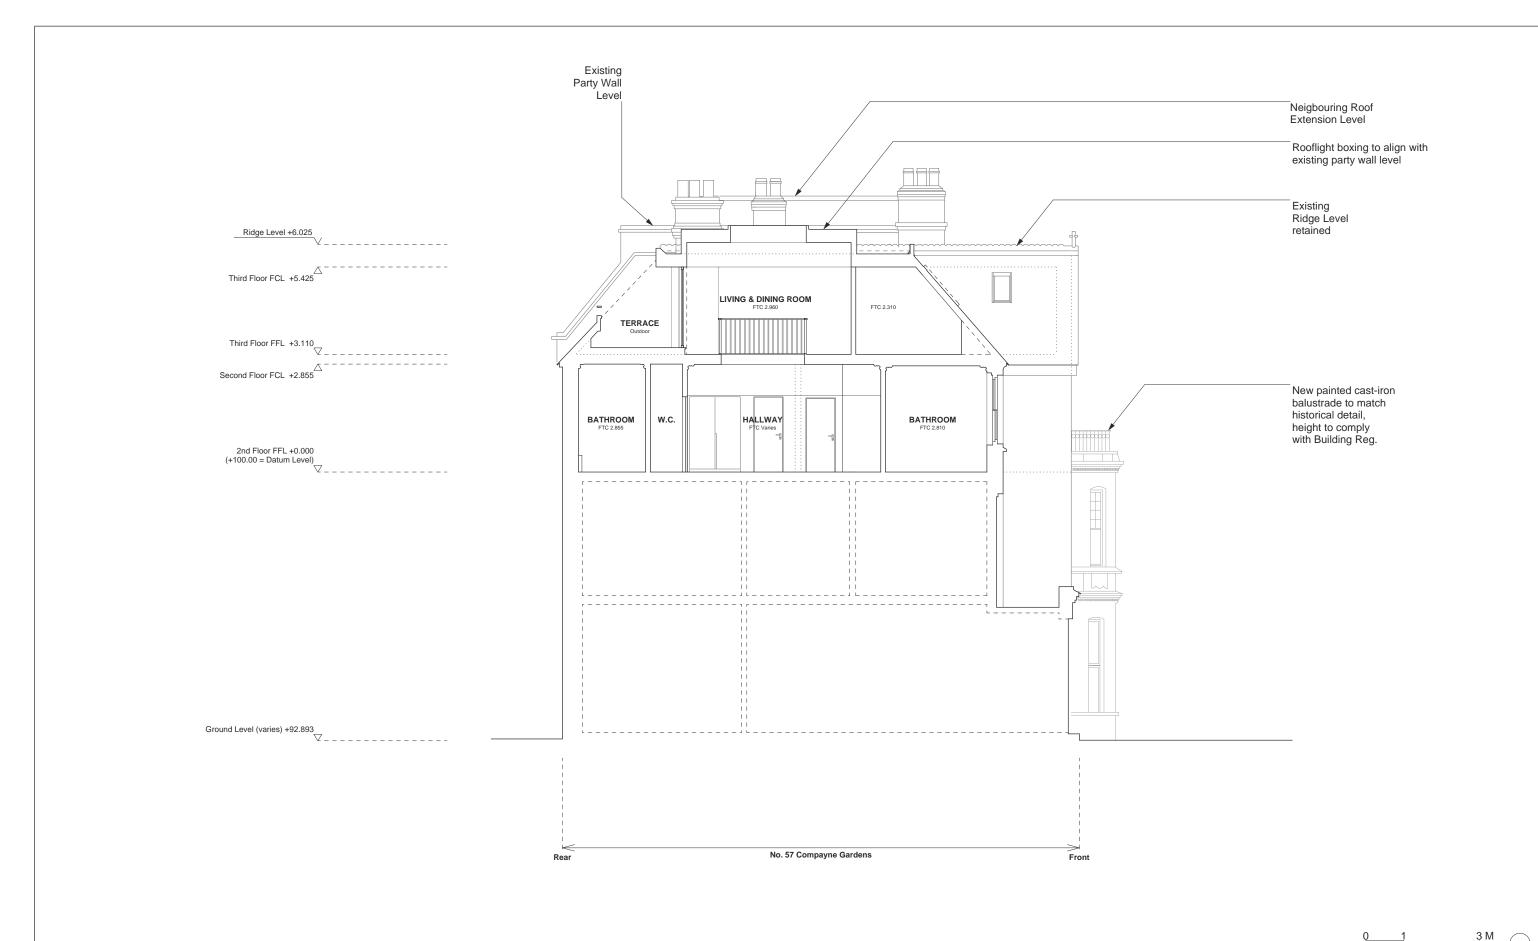

| Revisions:        | Project: 57 Compayne Gardens, NW6 3DB |  |
|-------------------|---------------------------------------|--|
| Rev A: 13.06.2019 | Drawing: Proposed Section CC          |  |
|                   | Scale: 1:100 @ A3                     |  |
|                   | Date: March 2019                      |  |
|                   | Drawing Ref: 85_P_52_Rev A            |  |