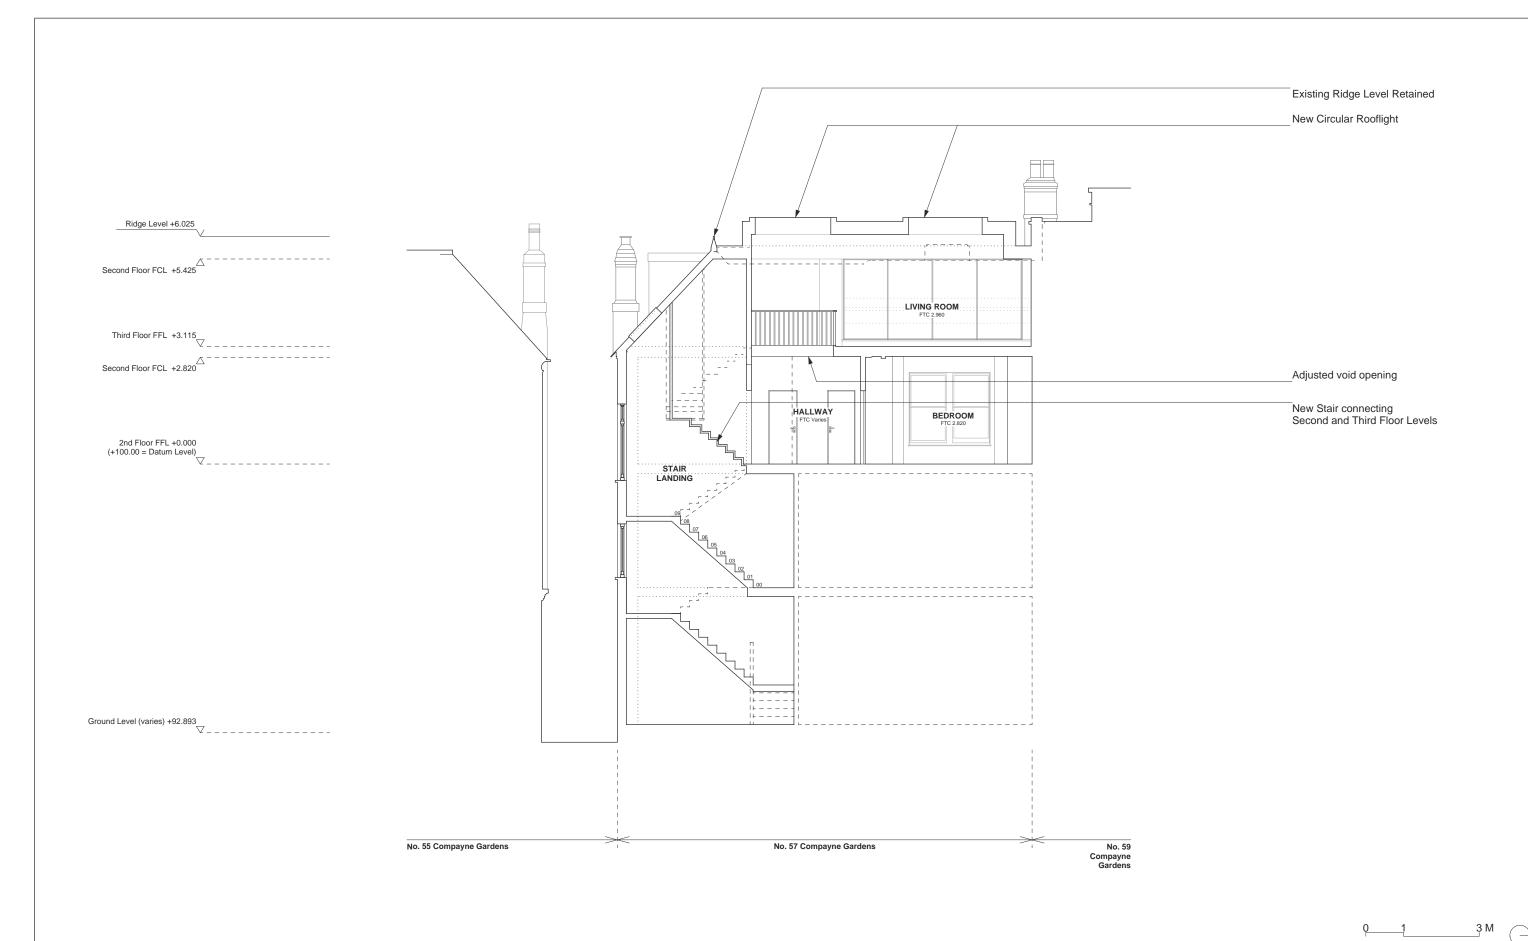

| Revisions:        | Project: 57 Compayne Gardens, NW6 3DB |
|-------------------|---------------------------------------|
| Rev A: 13.06.2019 | Drawing: Proposed Section AA          |
|                   | Scale: 1:100 @ A3                     |
|                   | Date: March 2019                      |
|                   | Drawing Ref: 85_P_50_Rev A            |