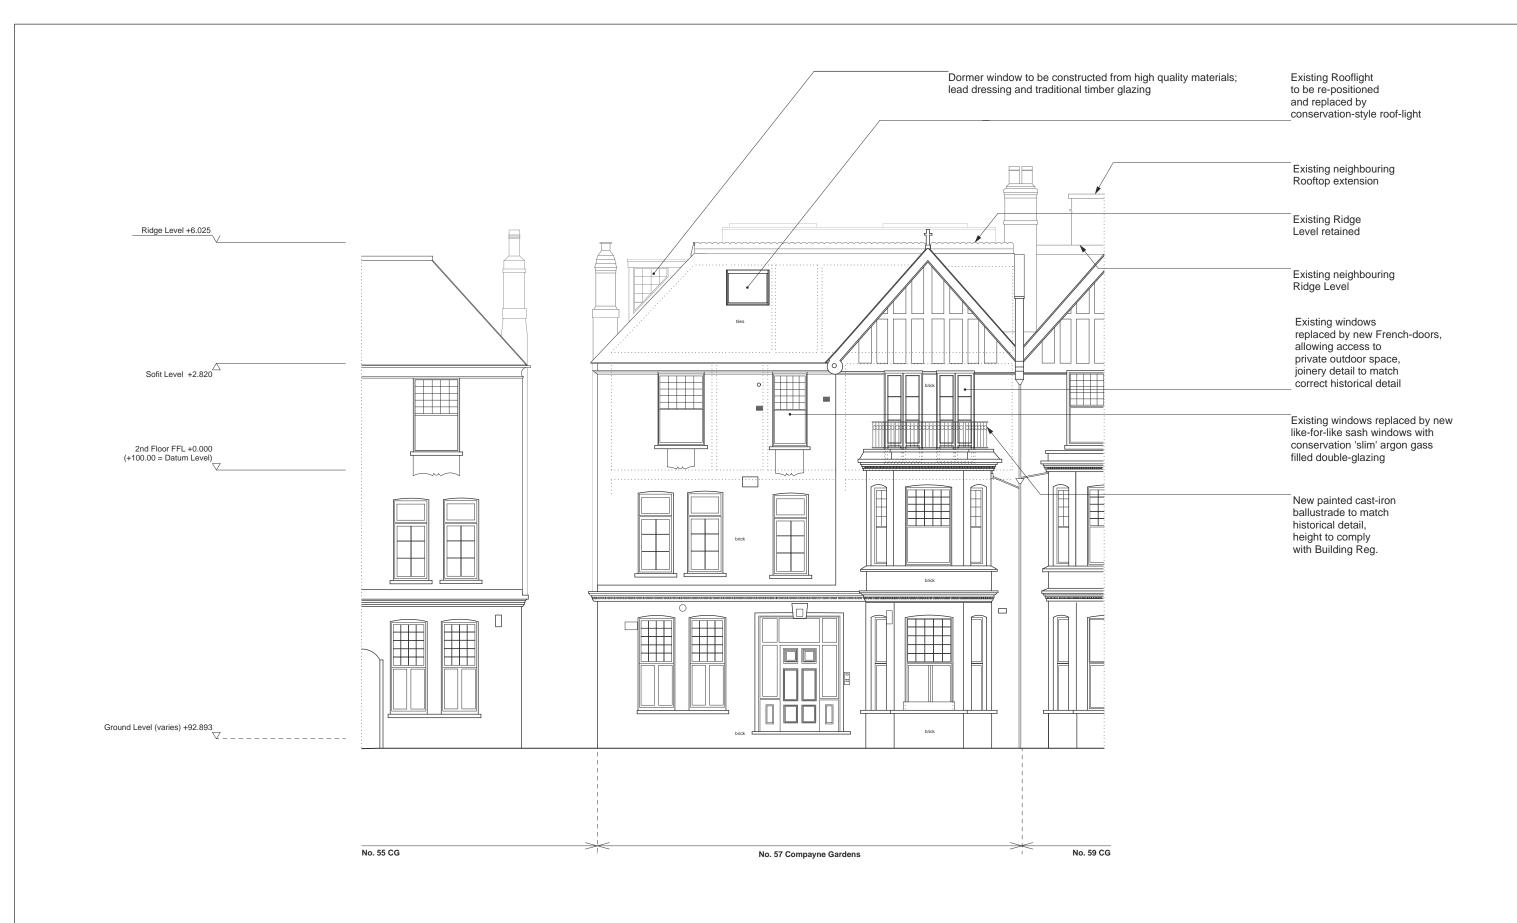

| Revisions:        | Project: 57 Compayne Gardens, NW6 3DB |
|-------------------|---------------------------------------|
| Rev A: 13.06.2019 | Drawing: Proposed Front Elevation     |
|                   | Scale: 1:100 @ A3                     |
|                   | Date: March 2019                      |
|                   | Drawing Ref: 85_P_35_Rev A            |