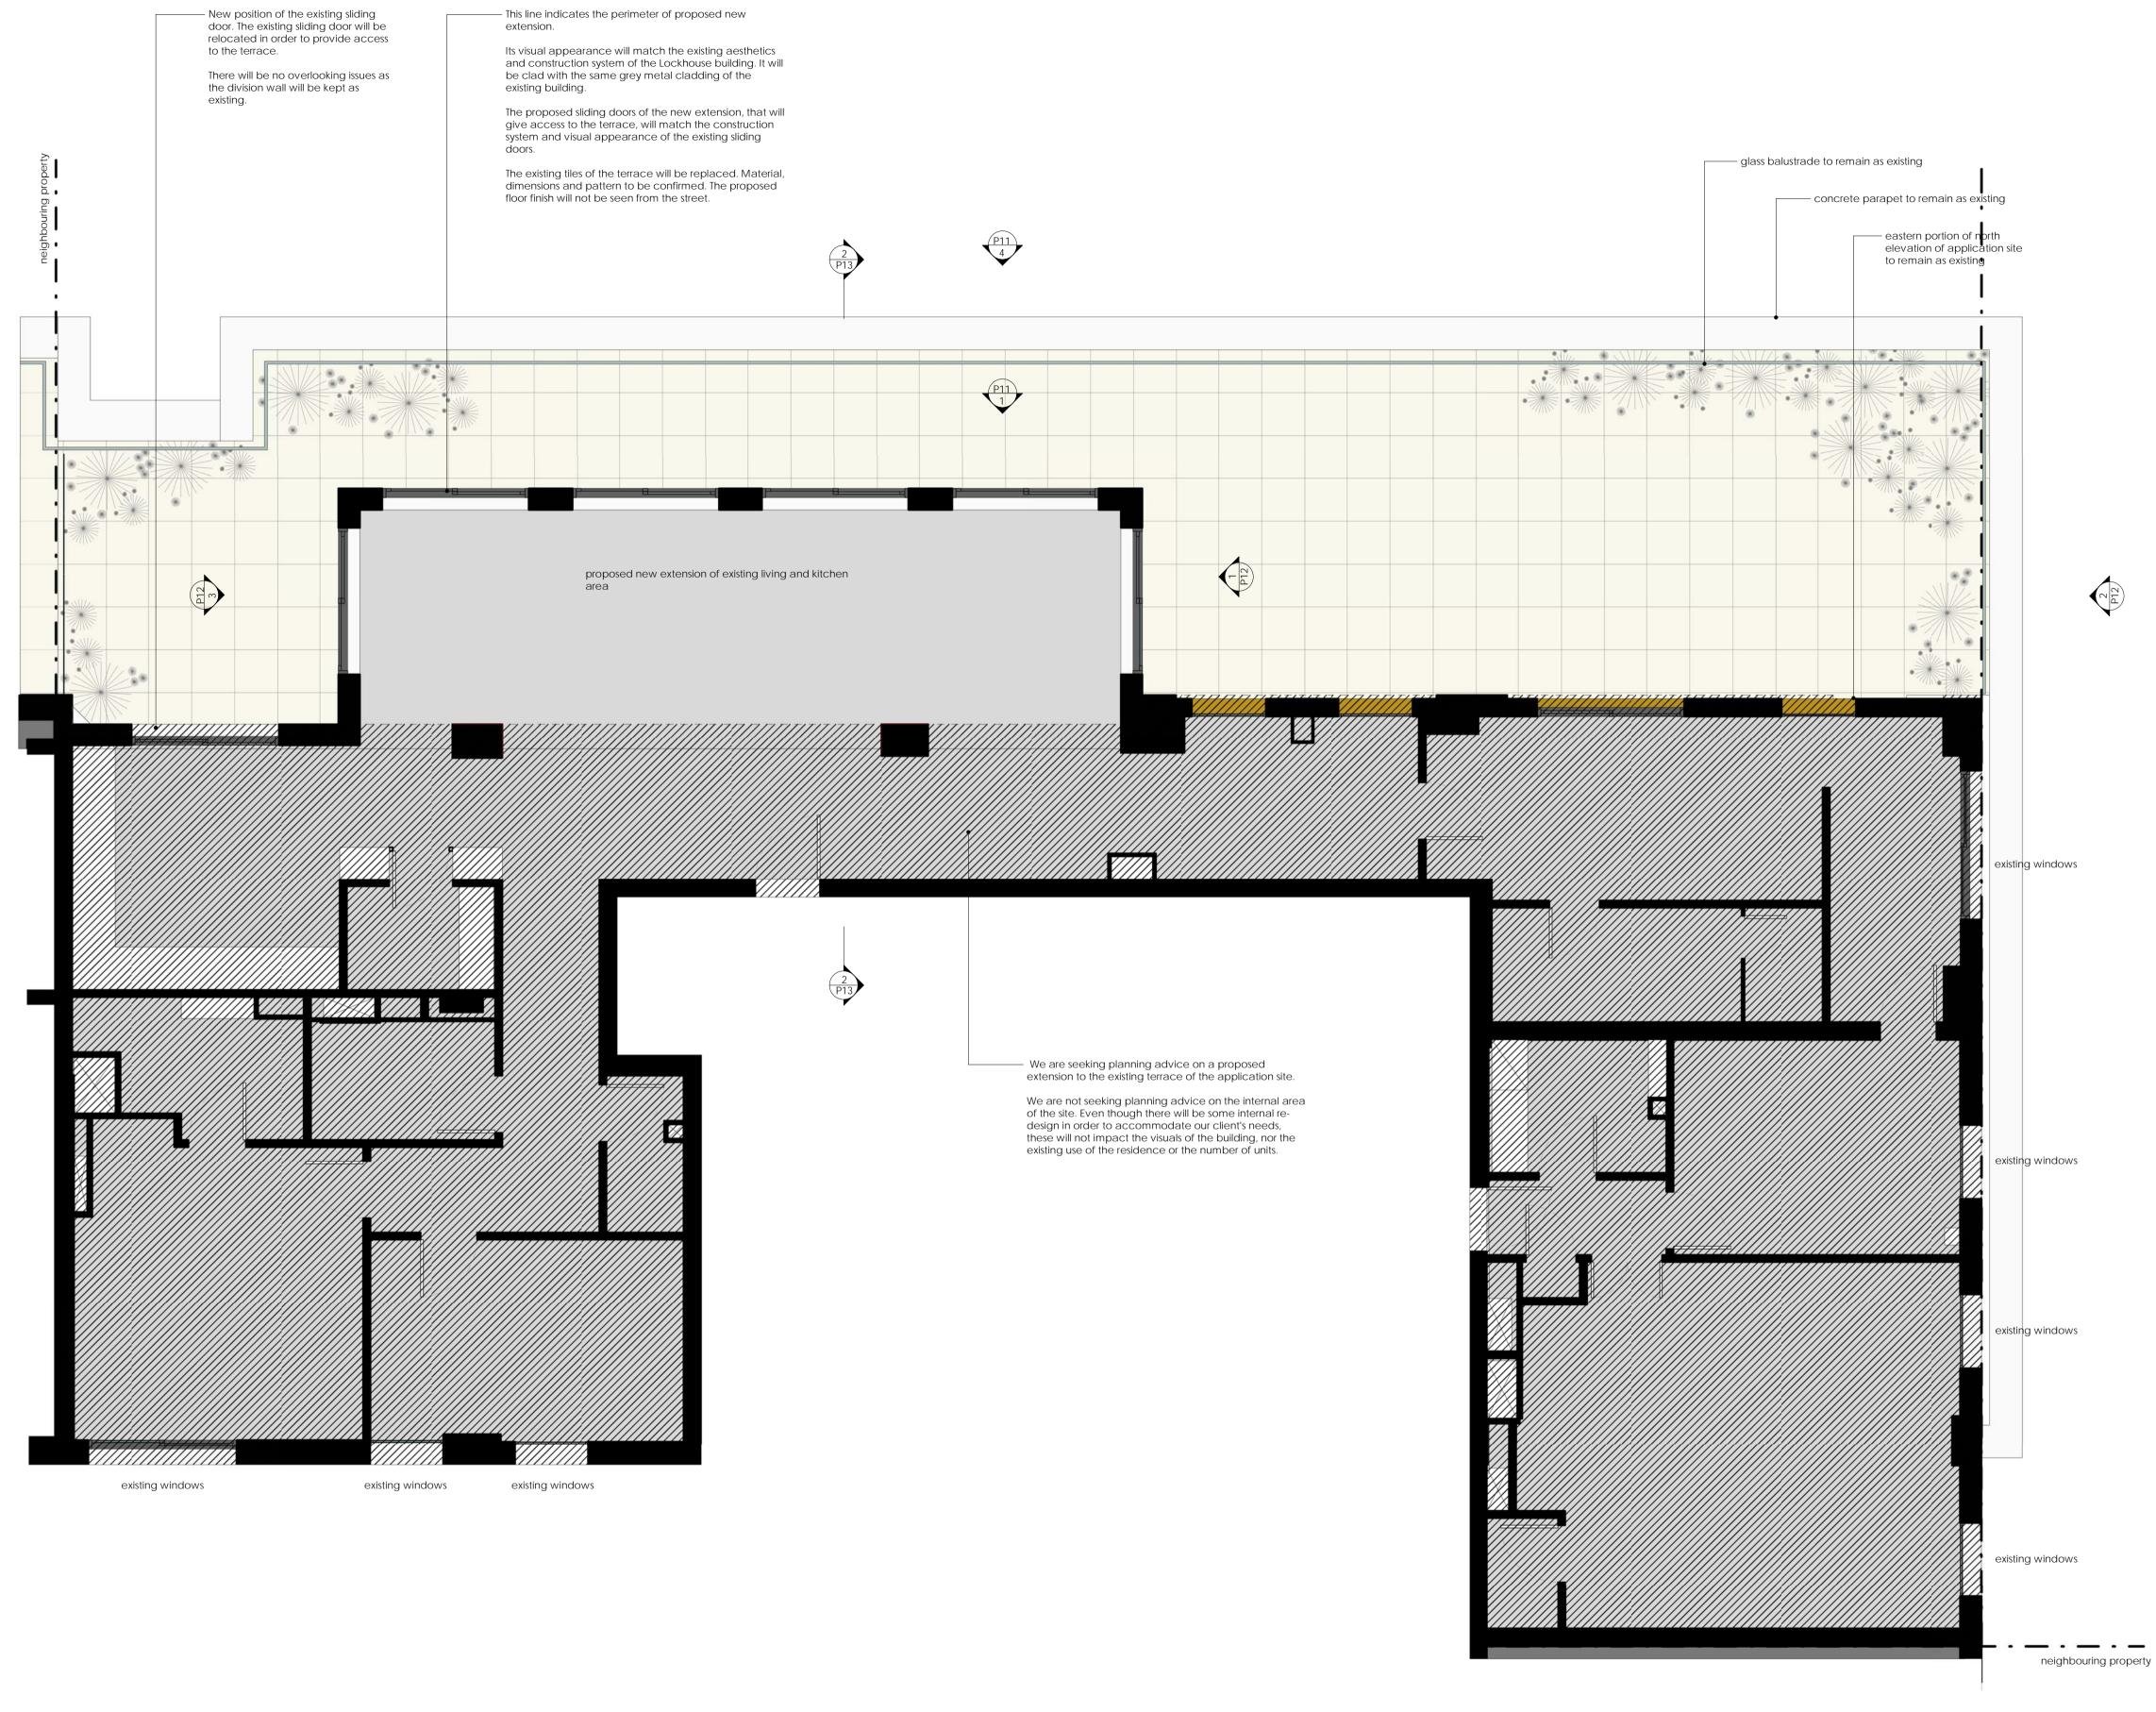

Proposed Floor Plan
1:50

P12

| Areas' Schedule    |        |  |
|--------------------|--------|--|
| Existing flat      | GIA 18 |  |
| Proposed extension | GEA 3  |  |
| Proposed extension | GIA 32 |  |
| Existing terrace   | 133m   |  |
| Proposed terrace   | 96m²   |  |
|                    |        |  |