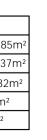

Proposed Floor Plan
1:50

P12

| Areas' Schedule    |        |  |
|--------------------|--------|--|
| Existing flat      | GIA 18 |  |
| Proposed extension | GEA 3  |  |
| Proposed extension | GIA 32 |  |
| Existing terrace   | 133m   |  |
| Proposed terrace   | 96m²   |  |
|                    |        |  |