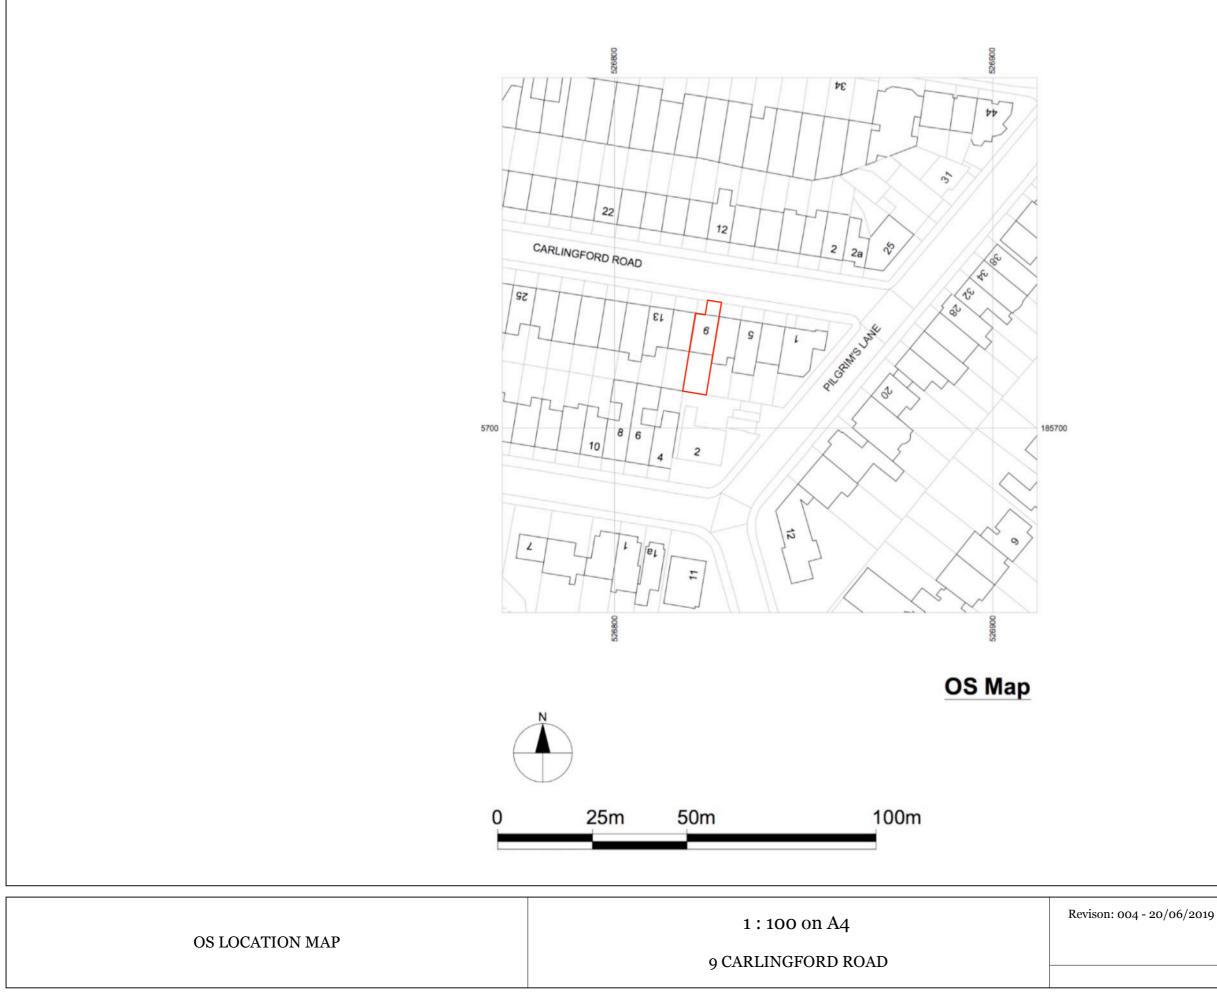

June 20, 2019



| EXISTING ELEVATION |                            |   |                |     |
|--------------------|----------------------------|---|----------------|-----|
|                    | 1:100 on A4                |   | MM/DD/YY       |     |
|                    | -                          | 1 | /_/            |     |
|                    |                            | 2 | 13 /06 /2019   | 003 |
|                    |                            | 3 | 20 / 06 / 2019 | 004 |
|                    | FLAT 1, 9 CARLINGFORD ROAD |   |                |     |
|                    |                            | 5 | /_/            |     |





| PROPOSED ELEVATIONS   |                            |   |                |     |
|-----------------------|----------------------------|---|----