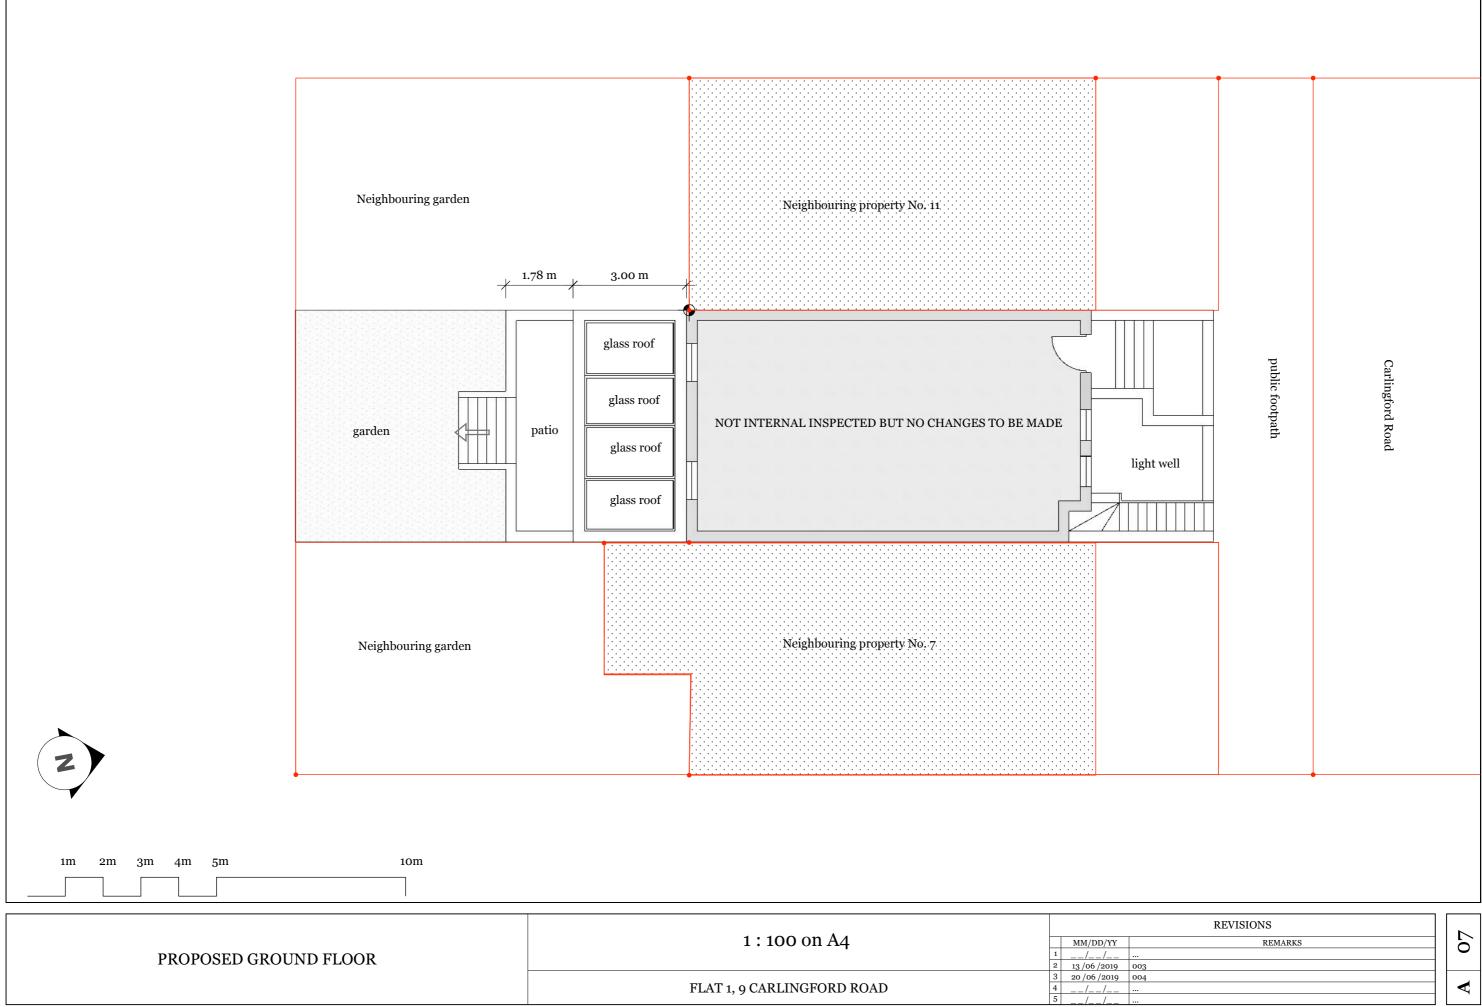

| 05 |
|----|
| A  |

REVISIONS REMARKS

003 004

| 90 |
|----|
| A  |

FLAT 1, 9 CARLINGFORD ROAD

| 07 |
|----|
| A  |

|                | Neighbouring garden |                                                            |         | Neighbouring pi           | aperty No. 11 |        |                                                           |
|----------------|---------------------|------------------------------------------------------------|---------|---------------------------|---------------|--------|-----------------------------------------------------------|
|                | garden              | patio glass roof<br>glass roof<br>glass roof<br>glass roof | balcony | dormer roo                | f             | dormer |                                                           |
|                | Neighbouring garden |                                                            |         | Neighbouring pi           | operty No. 7  |        |                                                           |
| 1m 2m 3m 4m 5m | 10m<br>OF PLAN      |                                                            |         | 100 on A4<br>Rlingford ro |               |        | MM/DD/YY<br>1/_/<br>2 13/06/2019<br>3 20/06/2019<br>4 / / |