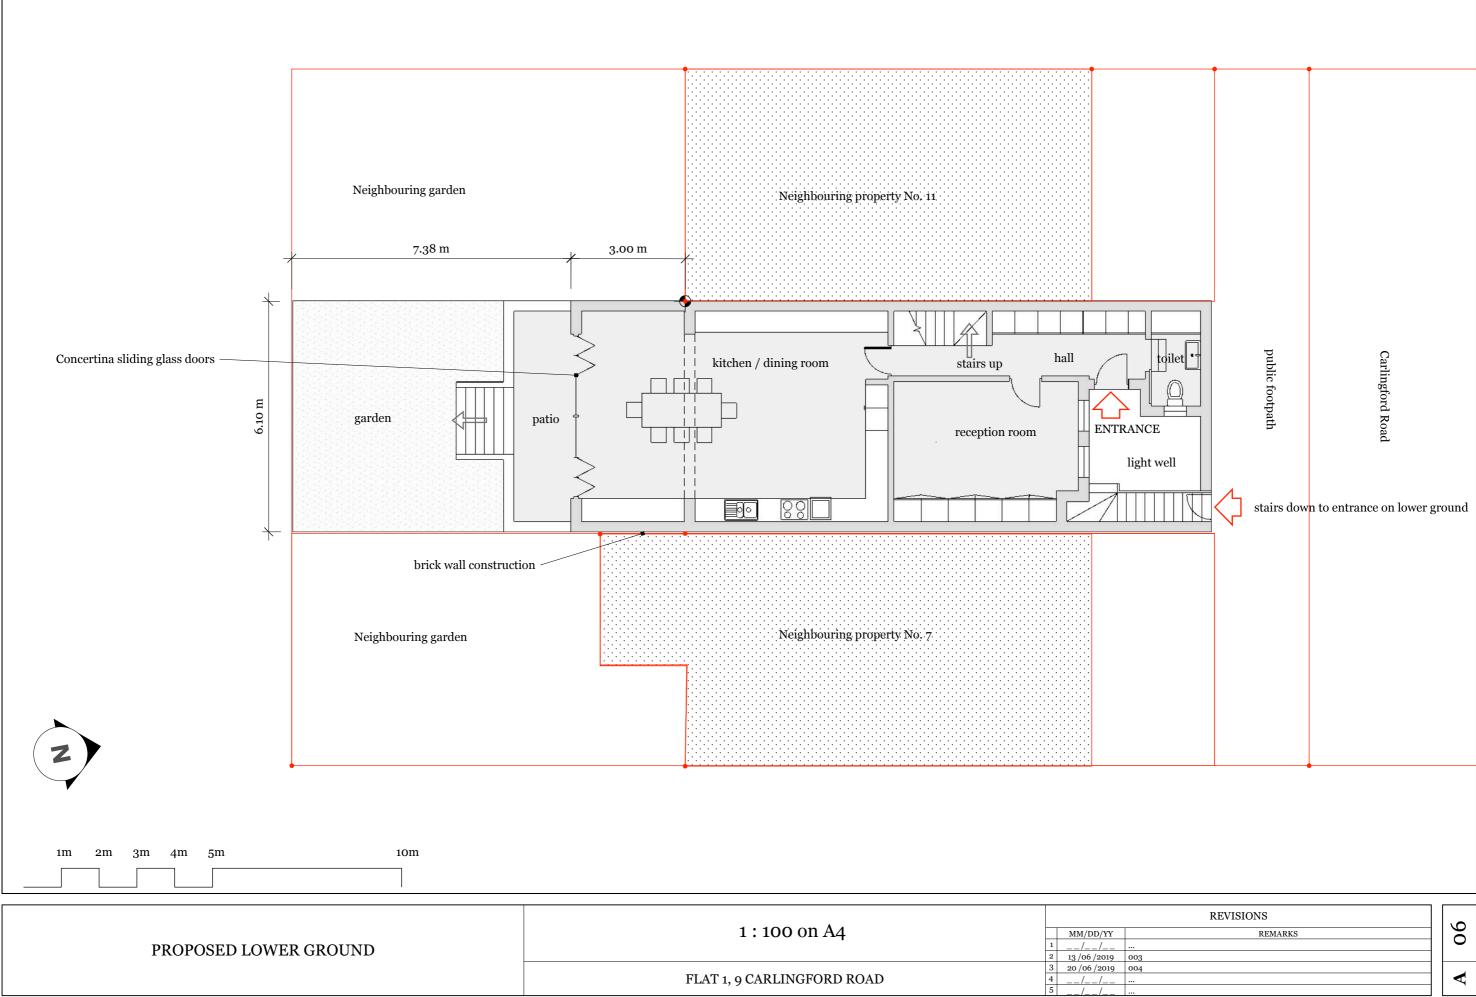

|                | Neighbouring garden | Neighbouring property No. 11                                                      |
|----------------|---------------------|-----------------------------------------------------------------------------------|
|                | garden              | to excavate<br>patio<br>kitchen / dining room<br>EO 2020                          |
|                | Neighbouring garden | Neighbouring property No. 7                                                       |
| 1m 2m 3m 4m 5m | 10m                 | 1:100 on A4                                                                       |
| EXISTING LOWE  | ER GROUND           | 1    //       2     13/06/2019       3     20/06/2019       4    //       5     / |