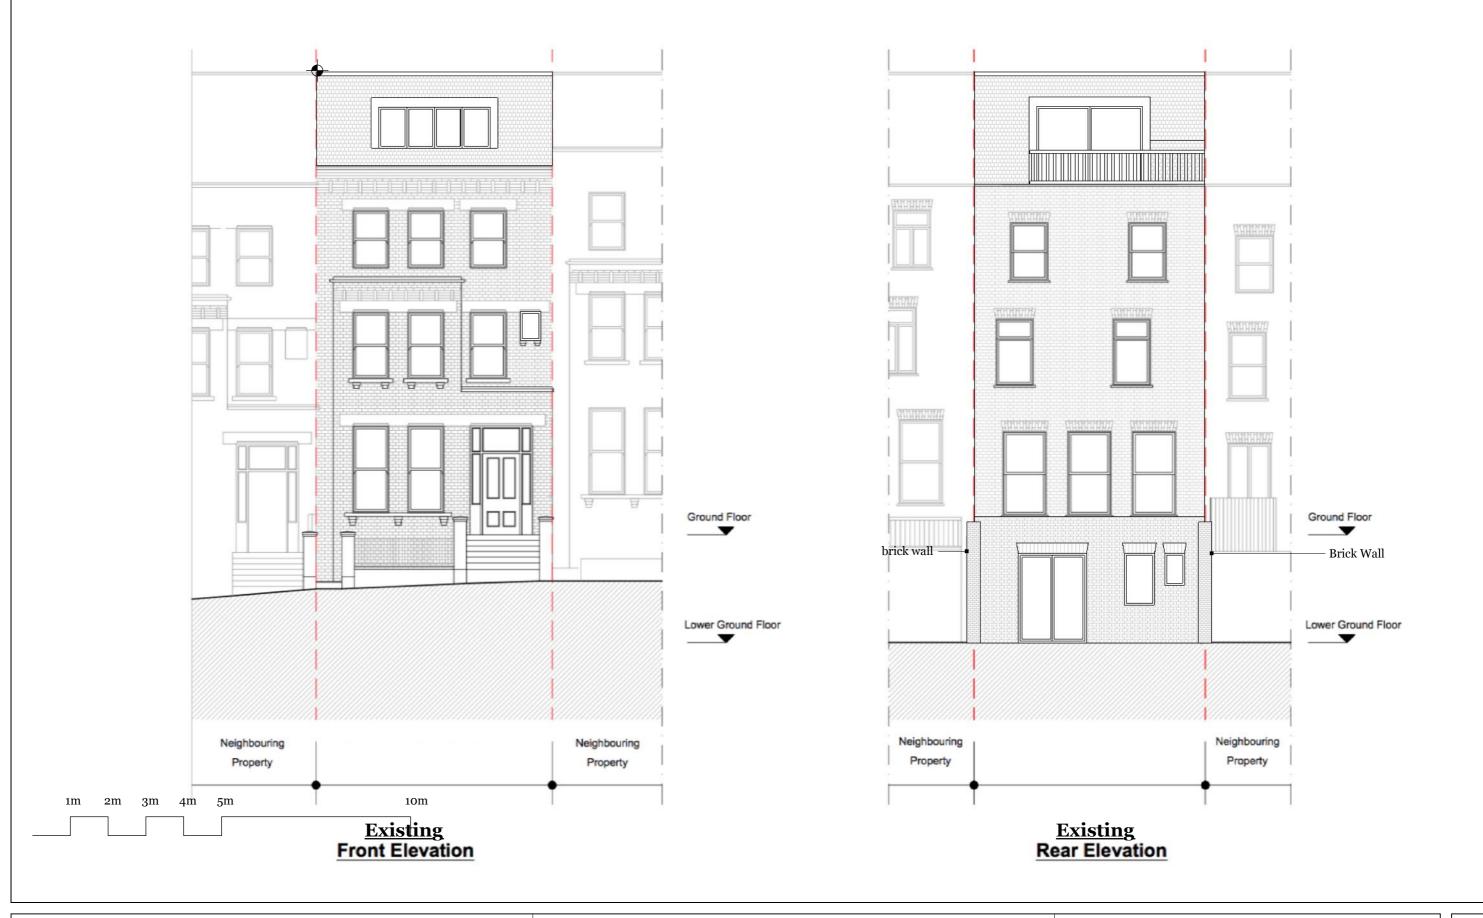

June 20, 2019

| EXISTING ELEVATION |                            |   |                |     |
|--------------------|----------------------------|---|----------------|-----|
|                    | 1:100 on A4                |   | MM/DD/YY       |     |
|                    | -                          | 1 | /_/            |     |
|                    |                            | 2 | 13 /06 /2019   | 003 |
|                    |                            | 3 | 20 / 06 / 2019 | 004 |
|                    | FLAT 1, 9 CARLINGFORD ROAD |   |                |     |
|                    |                            | 5 | /_/            |     |