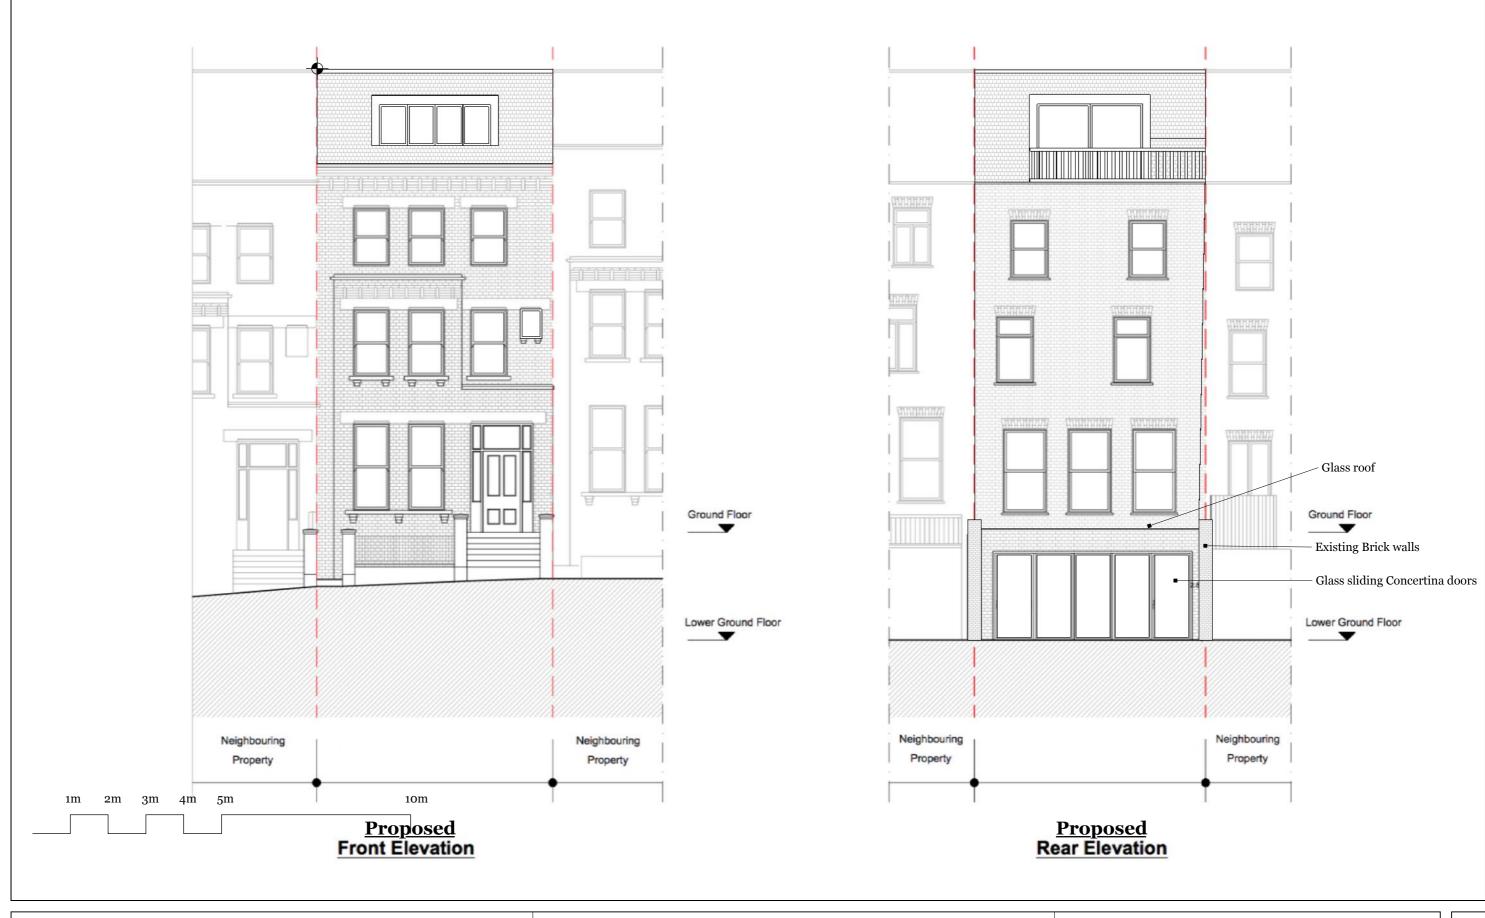

| PROPOSED ELEVATIONS   |                            |   |                |     |
|-----------------------|----------------------------|---|----------------|-----|
|                       | 1:100 on A4                |   | MM/DD/YY       |     |
|                       |                            | 1 | //             |     |
| I KOI OSED ELEVATIONS |                            | 2 | 13 /06 /2019   | 003 |
|                       |                            | 3 | 20 / 06 / 2019 | 004 |
|                       | FLAT 1, 9 CARLINGFORD ROAD | 4 | //             |     |
|                       |                            | 5 | //             |     |