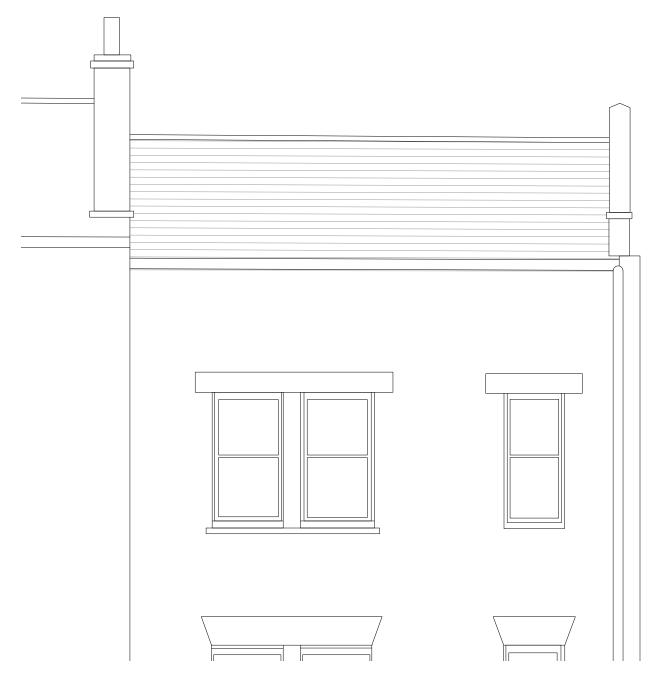

Drawing Title: Existing Plans

Drawing No: 1278/EP-001

Date: 25/06/19

nicholas lee architects Ltd 34A Rosslyn Hill, London NW3 1NH



**Existing Section** 

### Planning

#### NOTES

All dimensions must be confirmed on site and verified with the Architect. Any discrepancies on the drawing must be reported to the Architect prior to any works being carried out on site.

Do not scale off drawing.

The copyright of this schedule / drawing remains with the Architect. No part of this schedule / drawing may be reproduced in any form or by any means without the written permission of Nicholas Lee Architects.

Project: Ainger Road

Drawing Title: Existing Section

Drawing No: 1278/ES-001

Date: 25/06/19 Scale:

nicholas lee architects Ltd 34A Rosslyn Hill, London NW3 1NH

0 0.5 1.0 1.5 2.0 2.5 M



**Existing Front Elevation** 



**Existing Rear Elevation** 

## \*Elevations subject to full survey

# Planning

NOTES

All dimensions must be confirmed on site and verified with the Architect. Any discrepancies on the drawing must be reported to the Architect prior to any works being carried out on site.

Do not scale off drawing.

The copyright of this schedule / drawing remains with the Architect. No part of this schedule / drawing may be reproduced in any form or by any means without the written permission of Nicholas Lee Architects.

Project: Ainger Road

Drawing Title: Existing Elevations

Drawing No: 1278/EE-001

Date: 25/06/19 Scale:

nicholas lee architects Ltd 34A Rosslyn Hill, London NW3 1NH

0 0.5 1.0 1.5 2.0 2.5 M