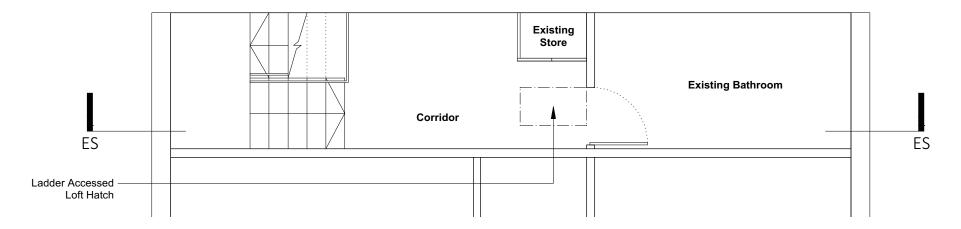

**Existing Roof Floor Plan** 

**Existing Third Floor Corridor** 

Project: Ainger Road

Drawing Title: Existing Plans

Drawing No: 1278/EP-001

Date: 25/06/19

nicholas lee architects Ltd 34A Rosslyn Hill, London NW3 1NH

**Existing Section** 