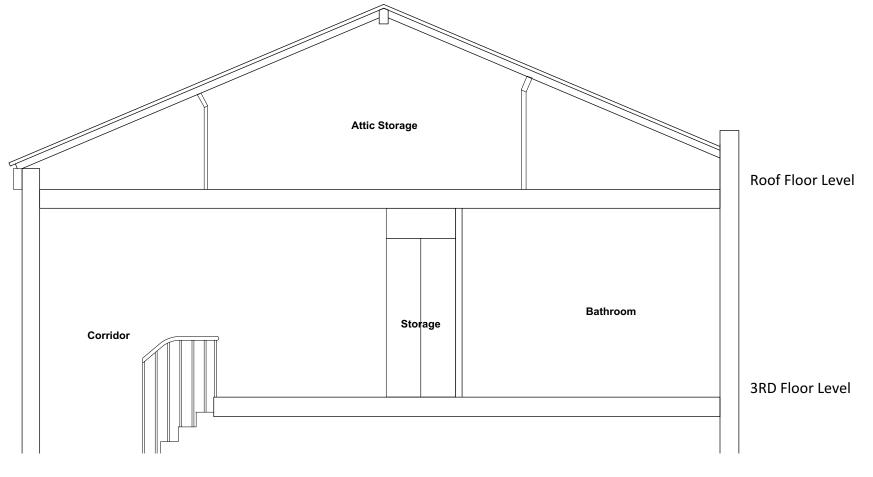

Project: Ainger Road

Drawing Title: Existing Plans

Drawing No: 1278/EP-001

Date: 25/06/19

nicholas lee architects Ltd 34A Rosslyn Hill, London NW3 1NH

**Existing Section** 

Project: Ainger Road

Drawing Title: Existing Section

Drawing No: 1278/ES-001

Date: 25/06/19 Scale:

nicholas lee architects Ltd 34A Rosslyn Hill, London NW3 1NH

0 0.5 1.0 1.5 2.0 2.5 M

**Existing Front Elevation** 