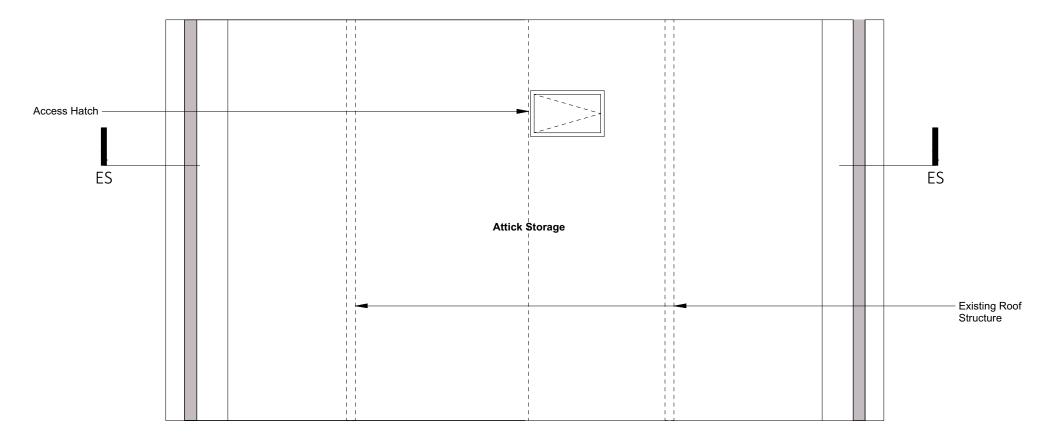

**Existing Roof Floor Plan** 

**Existing Third Floor Corridor** 

Project: Ainger Road

Drawing Title: Existing Plans

Drawing No: 1278/EP-001

Date: 25/06/19

nicholas lee architects Ltd 34A Rosslyn Hill, London NW3 1NH

**Existing Section** 