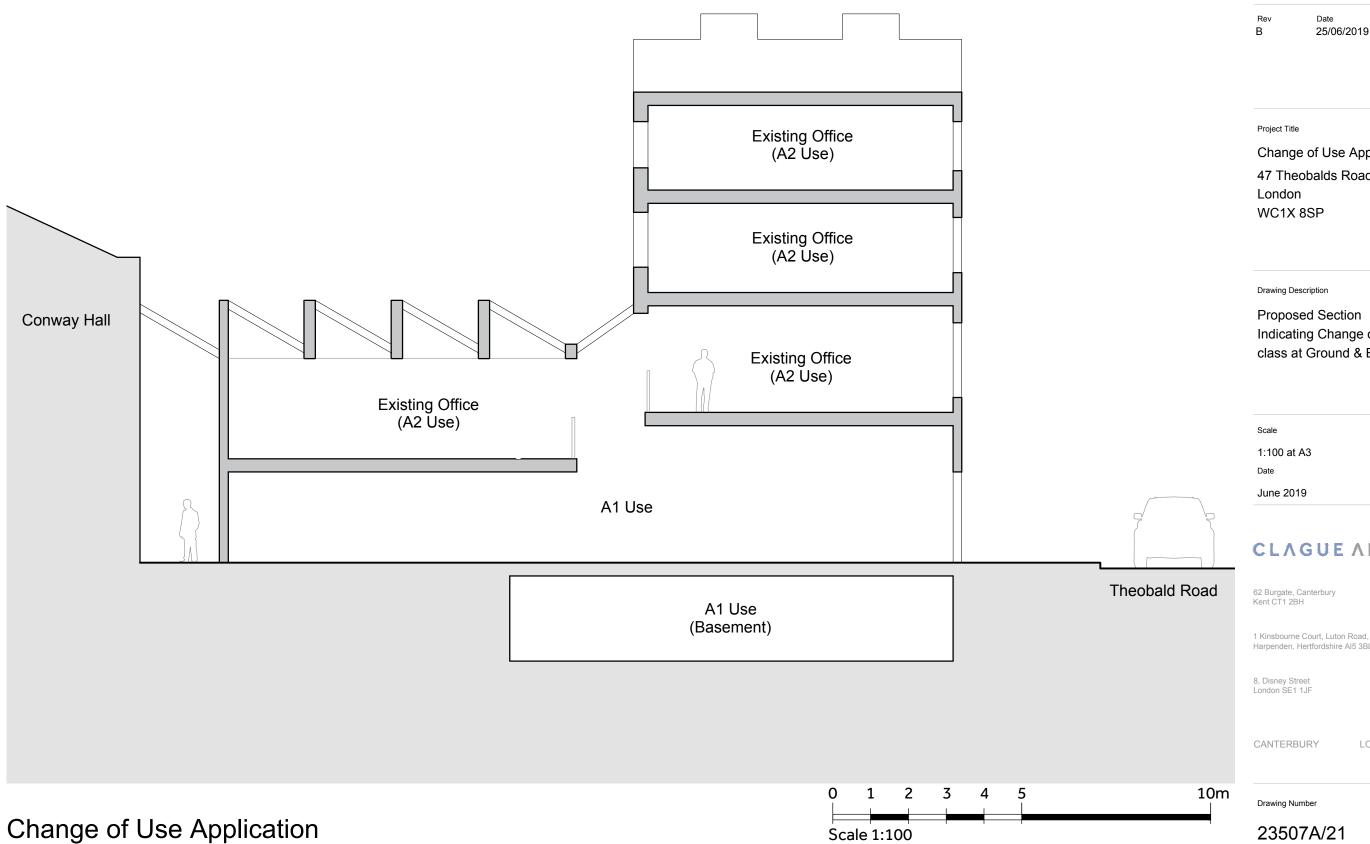

For all specialist work, see relevant drawings.

This drawing and design are copyright of Clague LLP Registration number OC335948.

Description 25/06/2019 Planning Issue

Change of Use Application 47 Theobalds Road

Indicating Change of Use to A1 Use class at Ground & Basement Level

Drawn by OD Checked by MC