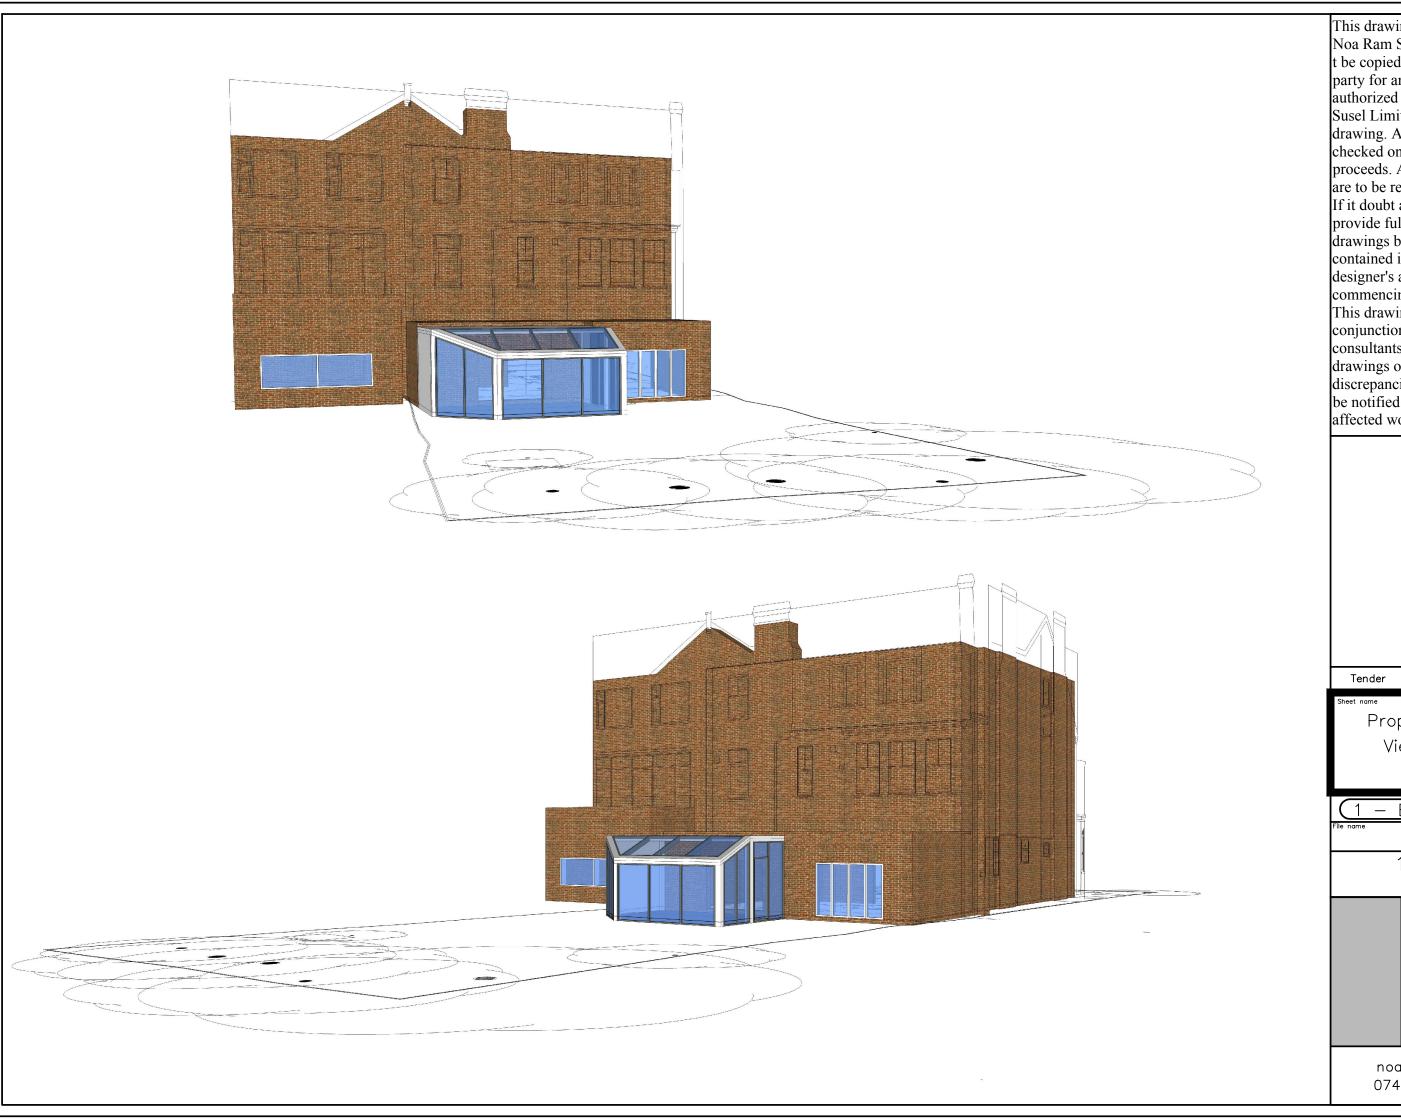

| Tender              | Execution                | Brow       | Browsable |  |
|---------------------|--------------------------|------------|-----------|--|
| Sheet name Proposed |                          | Sheet num  | ,         |  |
| Views               |                          | 113        |           |  |
|                     |                          | Scale      | Sheet     |  |
|                     |                          | No         | А3        |  |
| 1 - Edition         |                          | Change nur | m' 1      |  |
| File name           | Planning.dwg             | 20.06      | 6.2019    |  |
| 1                   | 2 Plat <sup>.</sup><br>N | ts L<br>W3 |           |  |