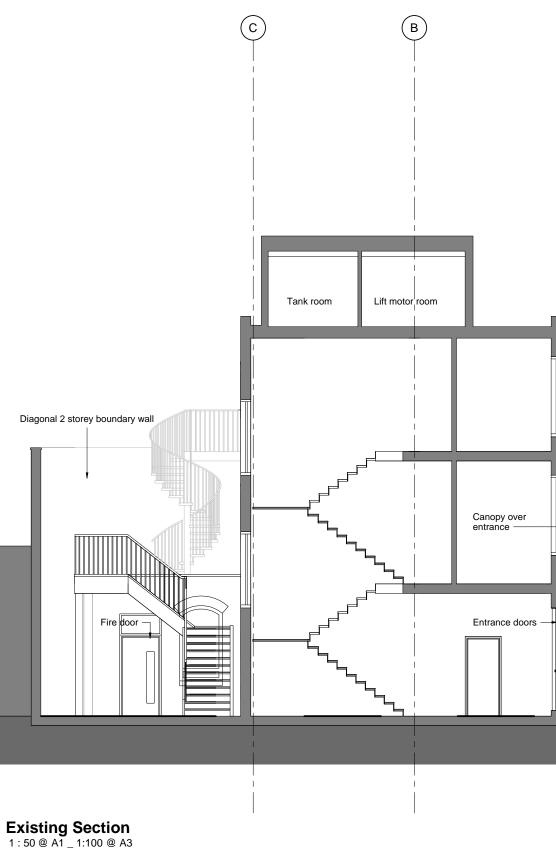

## PROJECT:

171-173 Gray's Inn Road

CLIENT:

Domus Developments Ltd

DRAWING:

Existing Section 1

DRAWING No: E18-024/EXS001 REV: А

| SCALE:   | 1 : 50 | @A1  |          |
|----------|--------|------|----------|
| DRAWN:   | ZK     | Date | 29/05/19 |
| CHECKED: | -      | Date | 29/05/19 |