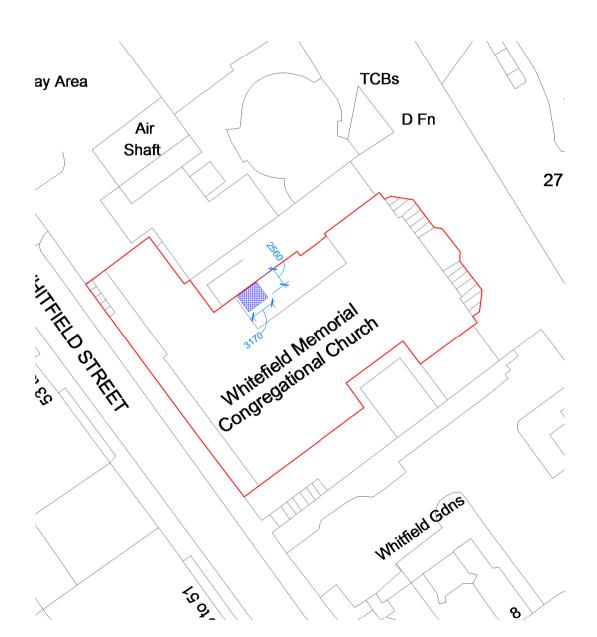

Extent of Proposed Development

Notes

DO NOT SCALE THIS DRAWING, ALL DIMENSIONS TO BE VERIFIED ON SITE. DRAWINGS ARE TO BE READ IN CONJUNCTION WITH ALL RELATED ARCHITECTURAL AND ENGINEERING DRAWINGS/DETAILS AND OTHER RELEVANT TENDER INFORMATION. ANY DISCREPENCIES BETWEEN THIS DRAWING AND ANY OTHER INFORMATION SHOULD BE REPORTED TO THE PROJECT CONTRACTOR. CONTRACTORS ARE TO VERIFY ALL SITE DIMENSIONS AND CONDITIONS BEFORE MANUFACTURE.