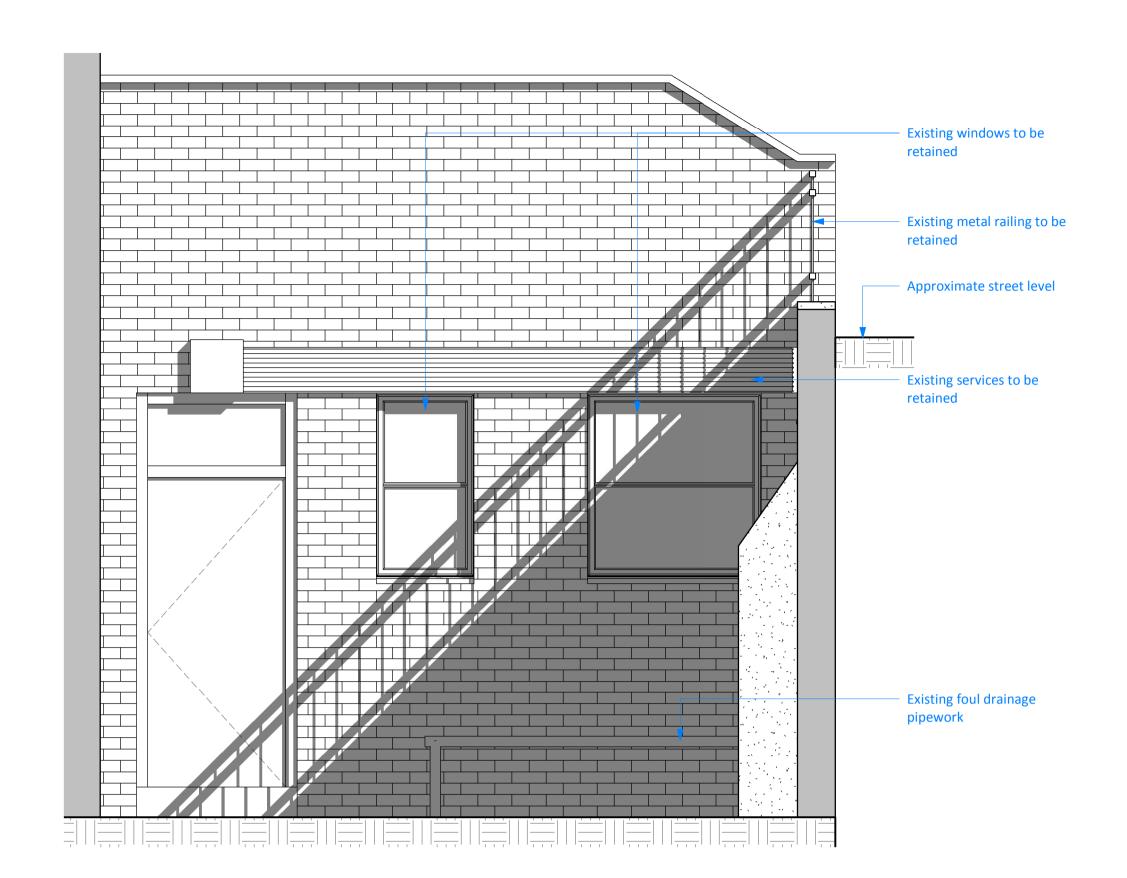

1 Existing Elevation 2

Existing metal railing to be

Existing services to be

Existing windows to be

Existing foul drainage

retained

retained

retained

pipework

## 2 Existing Elevation 1 1:25

**3** Proposed Elevation 1

4 Proposed Elevation 2
1:25

Notes

DO NOT SCALE THIS DRAWING, ALL DIMENSIONS TO BE VERIFIED ON SITE. DRAWINGS ARE TO BE READ IN CONJUNCTION WITH ALL RELATED ARCHITECTURAL AND ENGINEERING DRAWINGS/DETAILS AND OTHER RELEVANT TENDER INFORMATION. ANY DISCREPENCIES BETWEEN THIS DRAWING AND ANY OTHER INFORMATION SHOULD BE REPORTED TO THE PROJECT CONTRACTOR. CONTRACTORS ARE TO VERIFY ALL SITE DIMENSIONS AND CONDITIONS BEFORE MANUFACTURE.