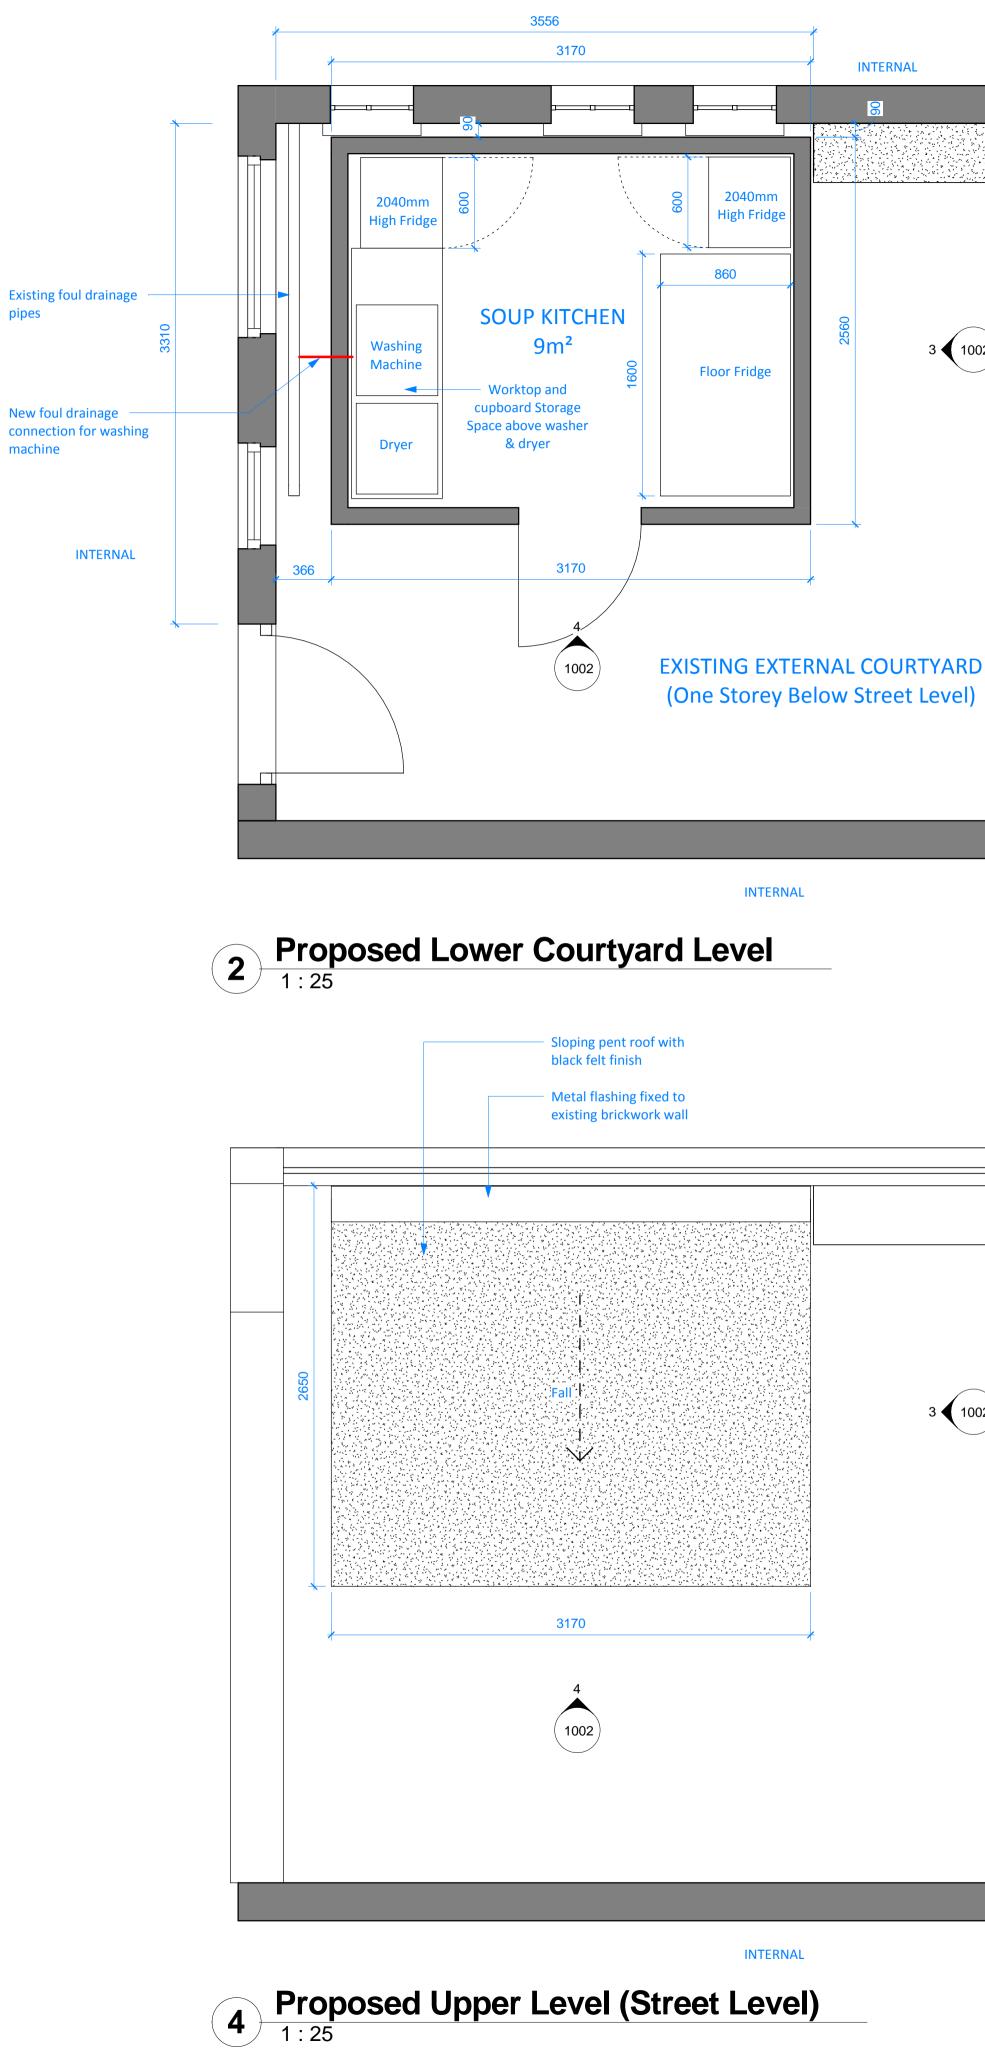

pipes

INTERNAL





## Notes

.

.

.

1

.

.

.

. .

DO NOT SCALE THIS DRAWING, ALL DIMENSIONS TO BE VERIFIED ON SITE. DRAWINGS ARE TO BE READ IN CONJUNCTION WITH ALL RELATED ARCHITECTURAL AND ENGINEERING DRAWINGS/DETAILS AND OTHER RELEVANT TENDER INFORMATION. ANY DISCREPENCIES BETWEEN THIS DRAWING AND ANY OTHER INFORMATION SHOULD BE REPORTED TO THE PROJECT CONTRACTOR. CONTRACTORS ARE TO VERIFY ALL SITE DIMENSIONS AND CONDITIONS BEFORE MANUFACTURE.

P1 03.05.19 Planning Submission Description Date Key Plan



Client

ISG Project

The Soup Kitchen at the A.I.C. 79A Tottenham Court Road London W1T 4TD

Title

Existing and Proposed Plans

Drawing No

Revisions

## AIC-A-SBA-DR-1001-P1

Drawn SA

Checked ELS

Approved RC