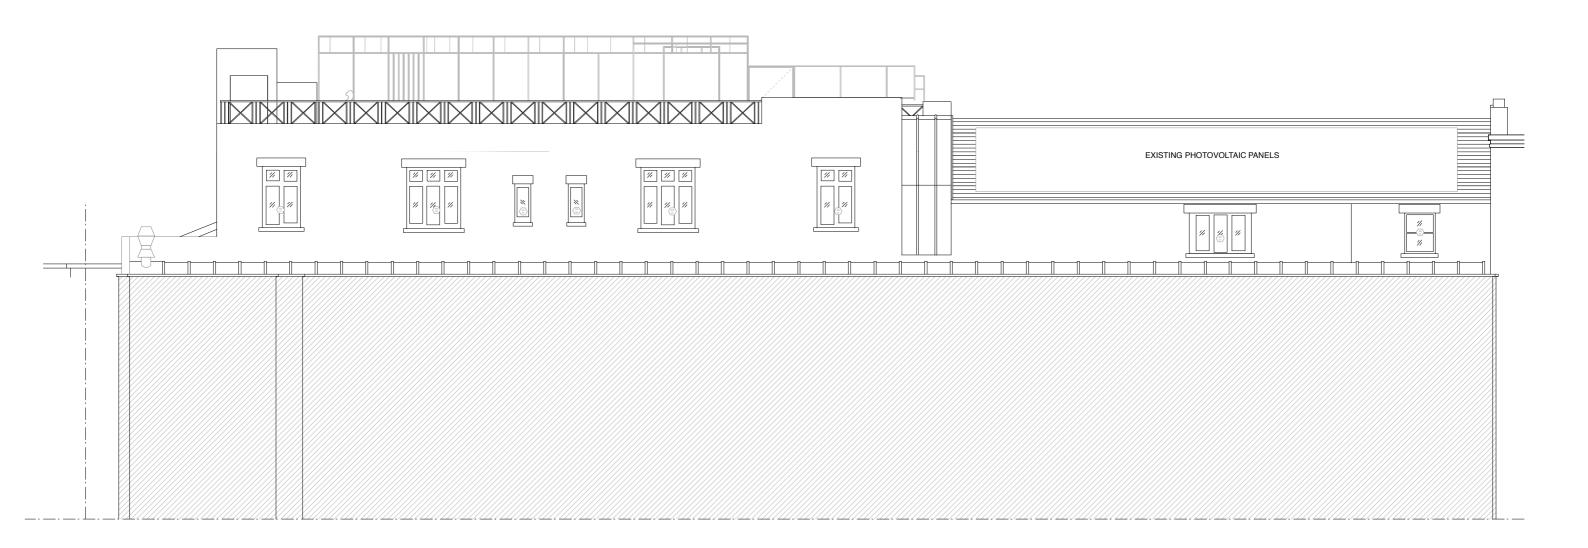

13 LEEKE STREET

EXISTING C3 USE CHANGE TO B1 GRANTED
UNDER
APP/X5210/W/18/3205121

|                                                                                                                                                                                                                                                                                                                                                                                                                                                                                                                                                                                                      |                              | GUY STANSFELD ARCHITECTS LIMITED |                                                |                |
|------------------------------------------------------------------------------------------------------------------------------------------------------------------------------------------------------------------------------------------------------------------------------------------------------------------------------------------------------------------------------------------------------------------------------------------------------------------------------------------------------------------------------------------------------------------------------------------------------|------------------------------|----------------------------------|------------------------------------------------|----------------|
| Revisions                                                                                                                                                                                                                                                                                                                                                                                                                                                                                                                                                                                            | PAUL HAMLYN FOUNDATION ANNEX | TS                               | 20.05.19                                       | GSA936 - PL106 |
|                                                                                                                                                                                                                                                                                                                                                                                                                                                                                                                                                                                                      | PROPOSED REAR ELEVATION      | Checked By                       | 1:100@A3                                       |                |
| Do not scale, use figured dimensions only All dimensions to be verified on site prior to the commencement of any work or the production of PLEASE any shop drawing This drawing to be read in conjunction with all related Architect's and Engineer's drawings and any other relevant information No liability will be accepted for any errors or omissions in the content of this drawing, which sea as a result of faulty transmission or reproduction when issued in an electronic format. No alterations or amendments are permitted to this drawing other than by Guy Stansfeld Architects Ltd. |                              | 318 T. +4                        | KENSAL ROAD LONDO<br>14 20 8962 8666 F. +44 20 |                |