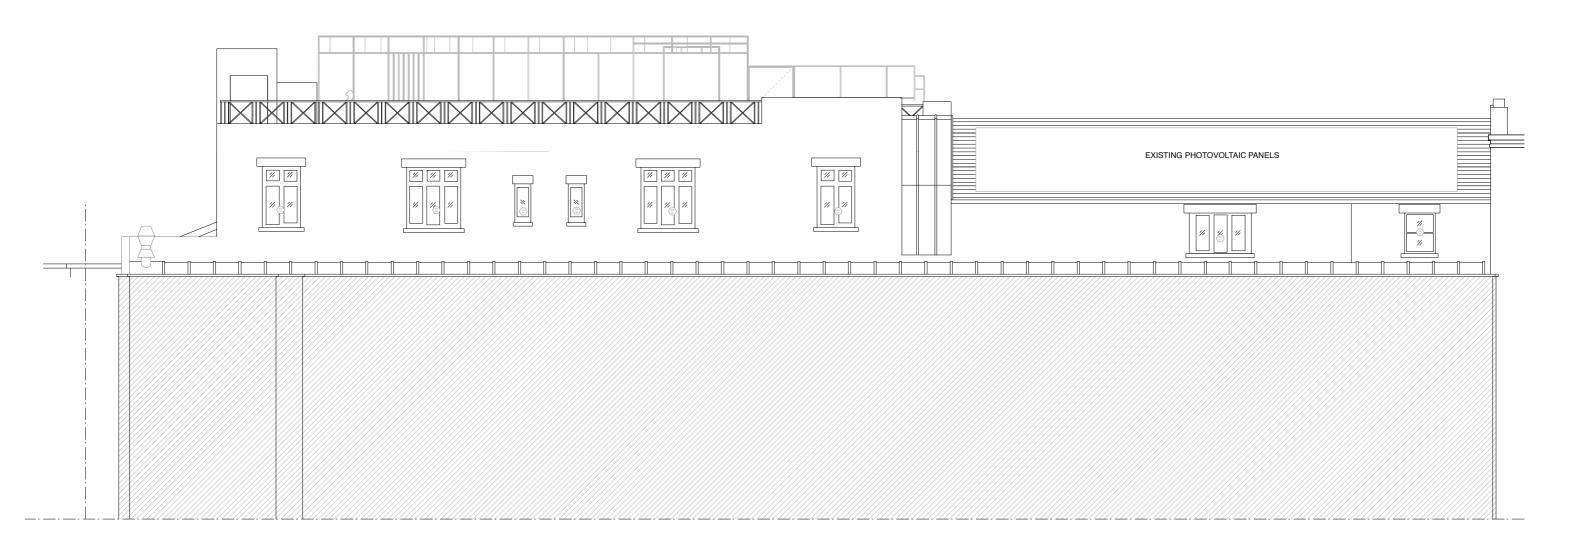

13 LEEKE STREET

EXISTING C3 USE CHANGE TO B1 GRANTED
UNDER
APP/X5210/W/18/3205121

|                                                                                                                                                                                                                                                                                                                  |                              | GUY STANSFELD ARCHITECTS LIMITED |                                                |                |
|------------------------------------------------------------------------------------------------------------------------------------------------------------------------------------------------------------------------------------------------------------------------------------------------------------------|------------------------------|----------------------------------|------------------------------------------------|----------------|
| Revisions                                                                                                                                                                                                                                                                                                        | PAUL HAMLYN FOUNDATION ANNEX | TS                               | 20.05.19                                       | GSA936 - EX006 |
|                                                                                                                                                                                                                                                                                                                  | EXISTING REAR ELEVATION      | Checked By                       | 1:100@A3                                       |                |
| PLEASE any shop drawing. — This drawing to be read in conjunction with all related Architect's and Engineer's drawings and any other relevant information. — No lateral properties and electronic format. No alterations or amendments are permitted to this drawing other than by Guy Stansfeld Architects Ltd. |                              | 318  <br>T. +4                   | KENSAL ROAD LONDO<br>14 20 8962 8666 F. +44 20 |                |