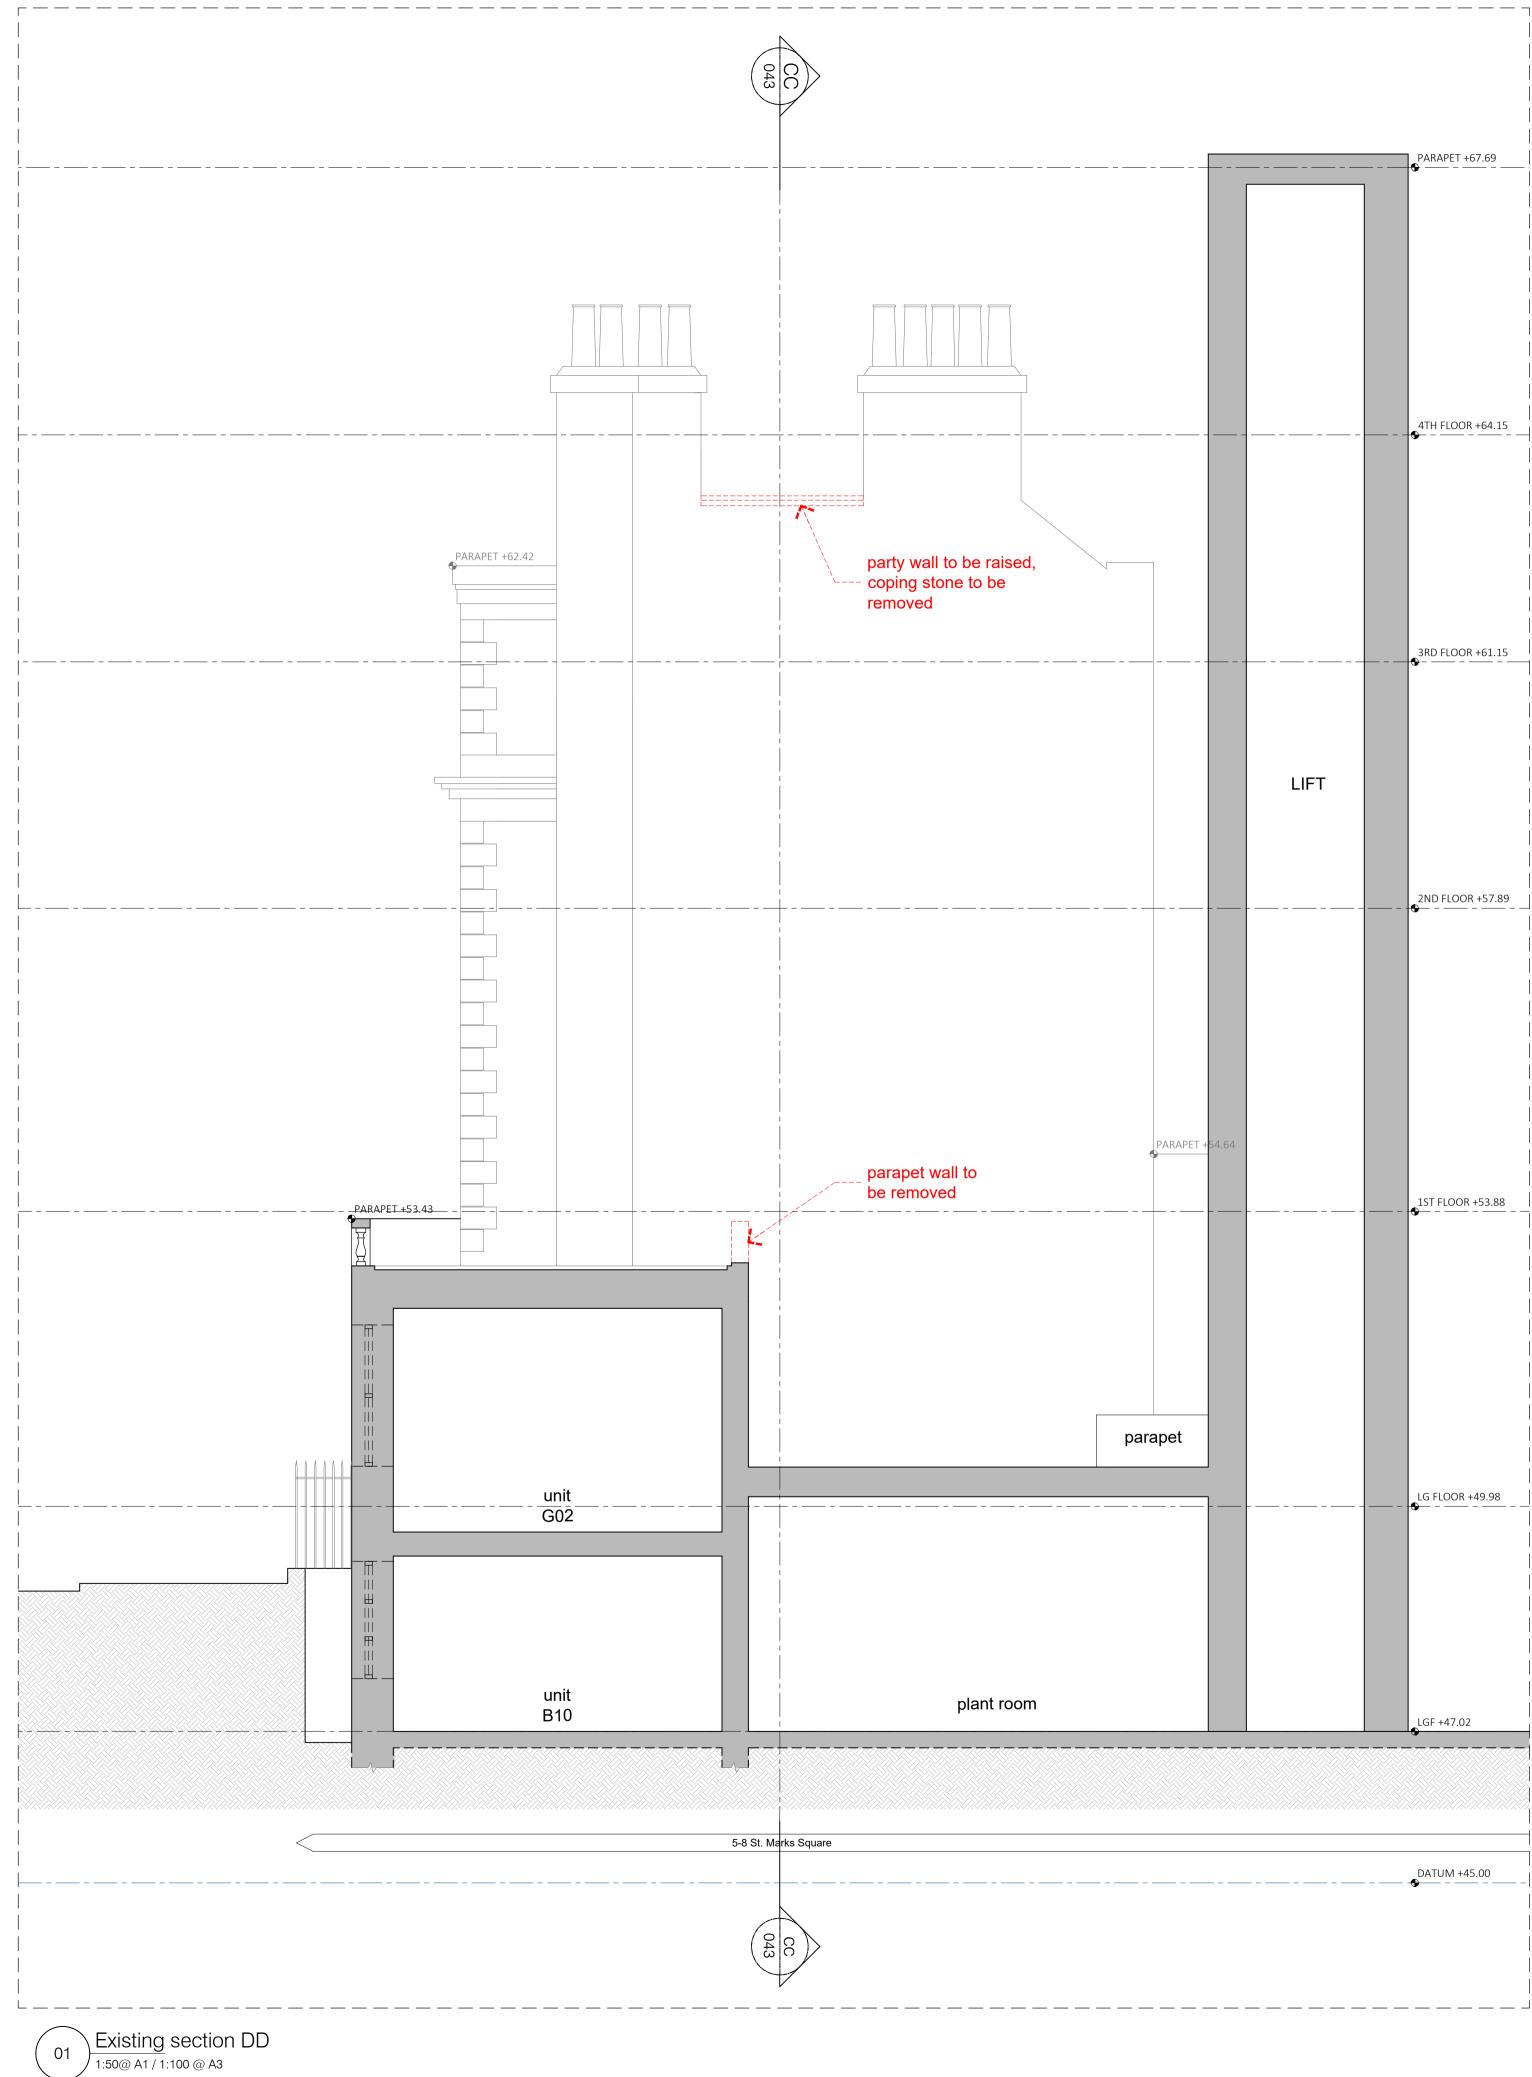

| 043<br>043           |                                                       |                |      |                  |
|----------------------|-------------------------------------------------------|----------------|------|------------------|
|                      |                                                       |                |      | PARAPET +67.69   |
| pa<br>cc<br>re       | arty wall to be raised,<br>oping stone to be<br>moved |                |      | 4TH FLOOR +64.15 |
|                      |                                                       |                | LIFT | 2ND FLOOR +57.89 |
| pa<br>be             | arapet wall to<br>e removed                           | PARAPET +54.64 |      | 1ST FLOOR +53.88 |
|                      | plant room                                            | parapet        |      | LG FLOOR +49.98  |
| 5-8 St. Marks Square |                                                       |                |      | LGF +47.02       |

## GENERAL NOTES

Note: All original features such as cornices & skirting boards to be retained throughout unless otherwise noted

KEY:

\_\_\_\_\_

\_\_\_\_\_

Existing original walls to be retained Existing modern fabric to be retained Modern fabric to be demolished/removed Original fabric to be demolished/removed