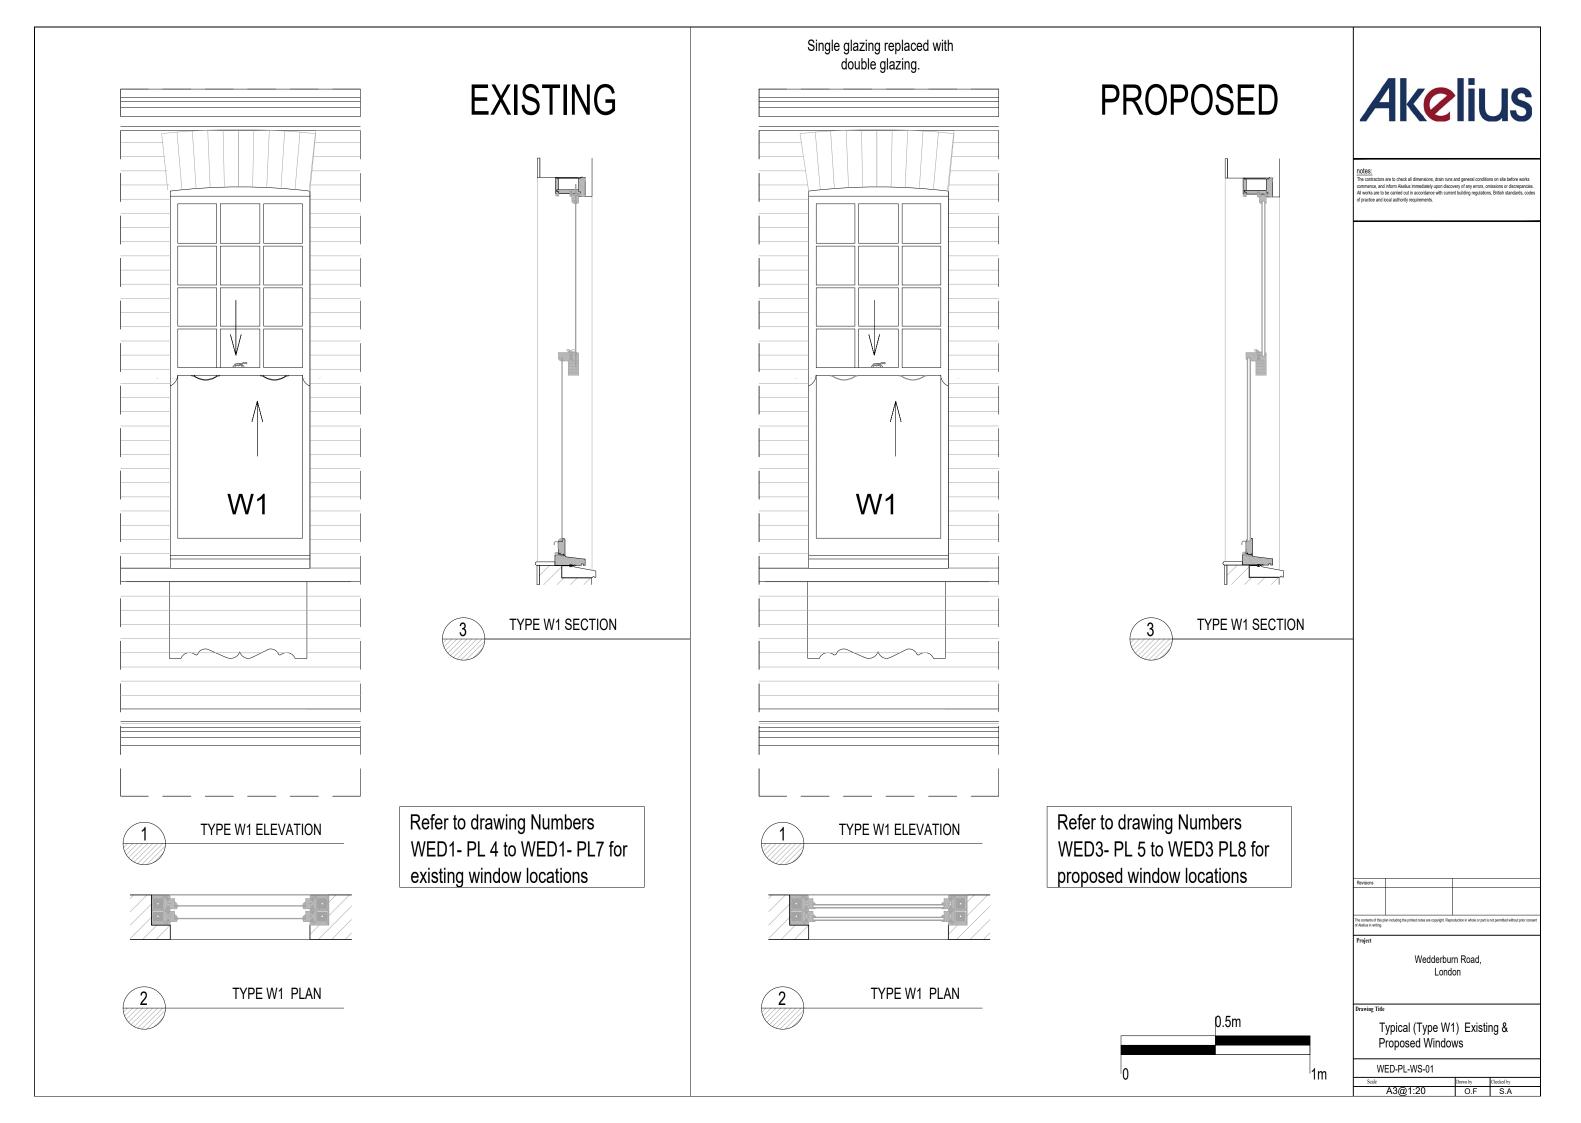

Refer to drawing Numbers WED3- PL 5 to WED3 PL8 for proposed window locations

Refer to drawing Numbers WED-PL-WS-11 for Types W6A & W6B existing window details.

5 TYPE W6A & 6B