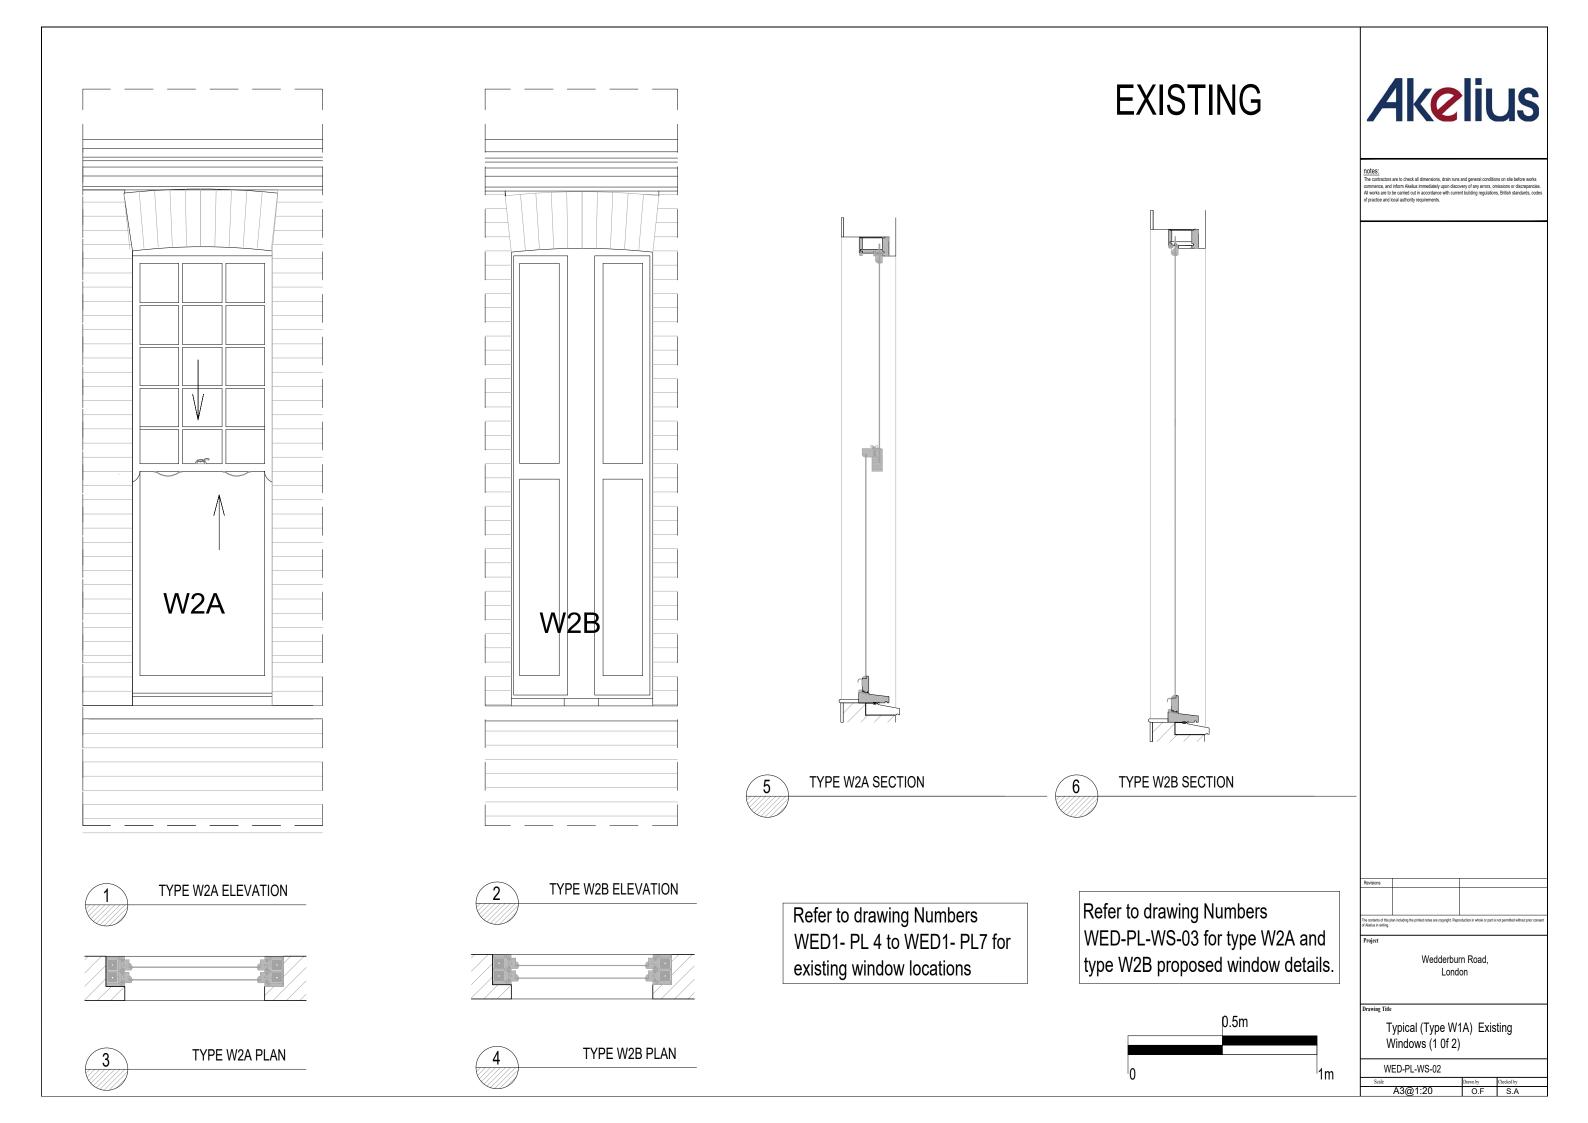

Refer to drawing Numbers WED3- PL 5 to WED3 PL8 for proposed window locations

Refer to drawing Numbers WED-PL-WS-11 for Types W6A & W6B existing window details.

5 TYPE W6A & 6B