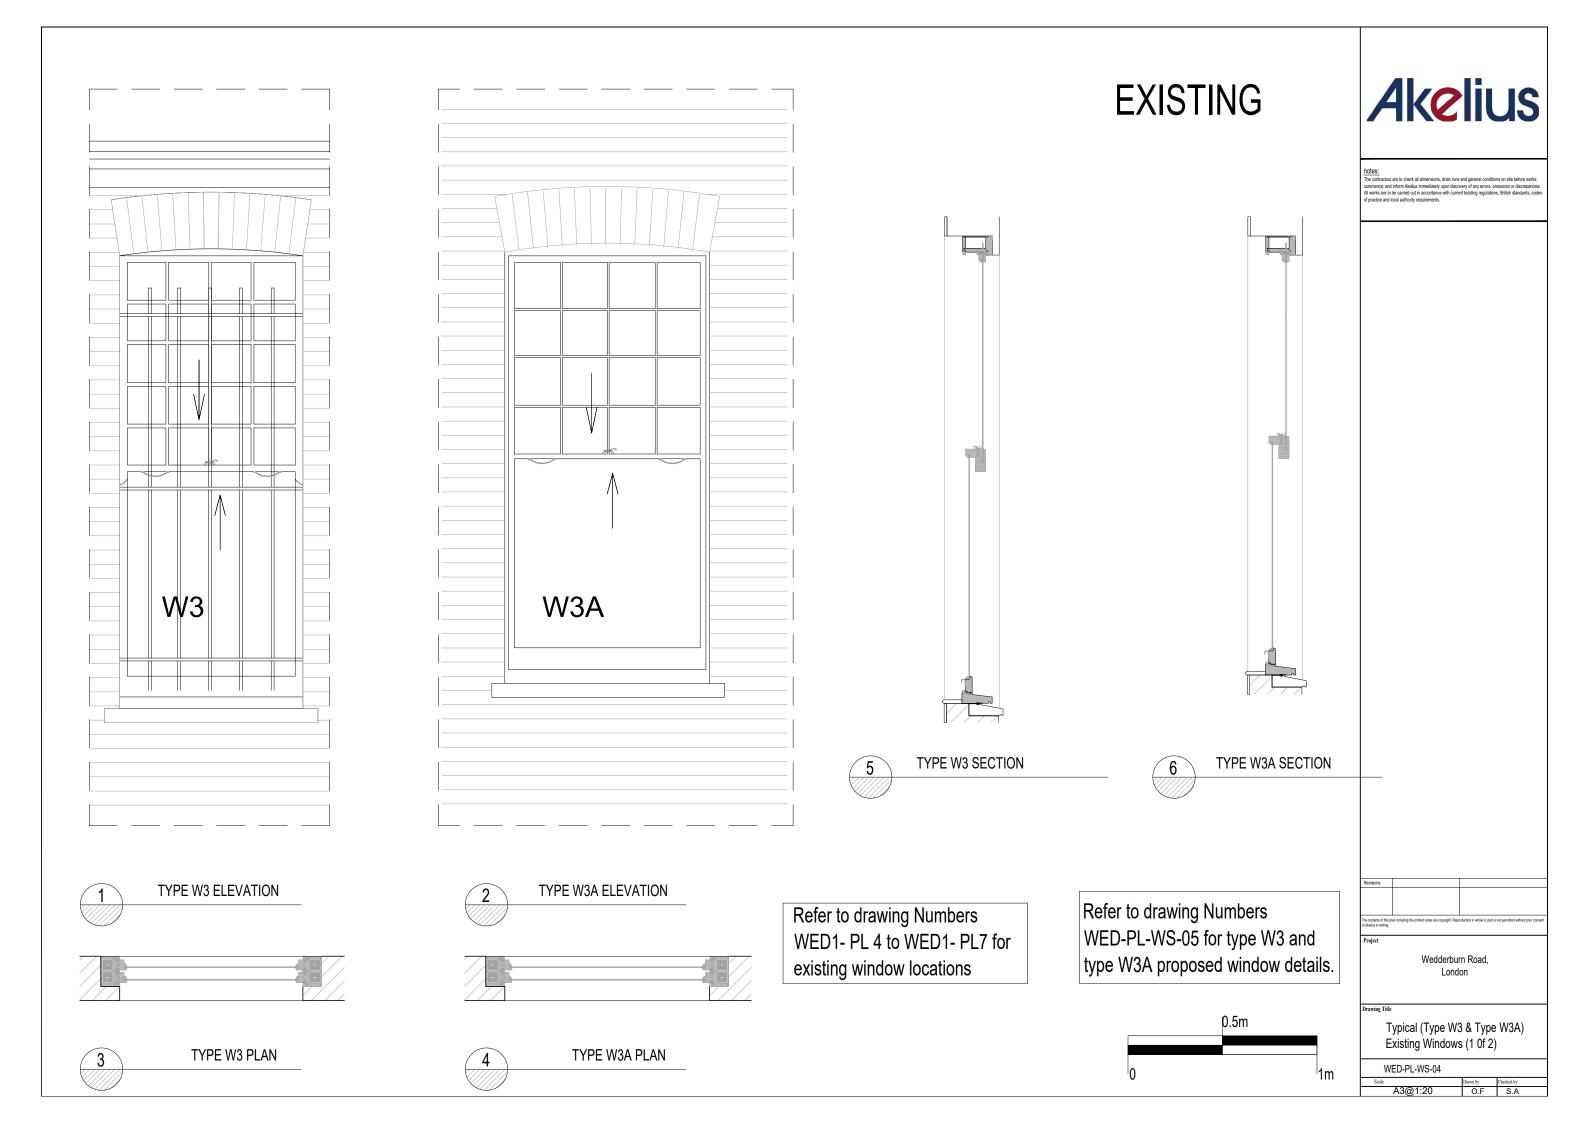

| Revisions                                          |                                  |                    |                          |                                          |  |  |
|----------------------------------------------------|----------------------------------|--------------------|--------------------------|------------------------------------------|--|--|
|                                                    |                                  |                    |                          |                                          |  |  |
| The contents of this pla<br>of Akelius in writing. | in including the printed notes a | are copyright. Rep | roduction in whole or pa | rt is not permitted without prior conser |  |  |
| Project                                            |                                  |                    |                          |                                          |  |  |
|                                                    | Wedderburn Road.                 |                    |                          |                                          |  |  |
| London                                             |                                  |                    |                          |                                          |  |  |
|                                                    |                                  |                    |                          |                                          |  |  |
| Drawing Title                                      |                                  |                    |                          |                                          |  |  |
| Tvpic                                              | al (Types                        | W7 &               | W7A)                     | Existing                                 |  |  |
|                                                    | ows (1 0f                        |                    |                          |                                          |  |  |
| W                                                  | ED-PL-WS-2                       | 23                 |                          |                                          |  |  |
| Scale                                              | A3@1:20                          |                    | Drawn by<br>O.F          | Checked by<br>S.A                        |  |  |