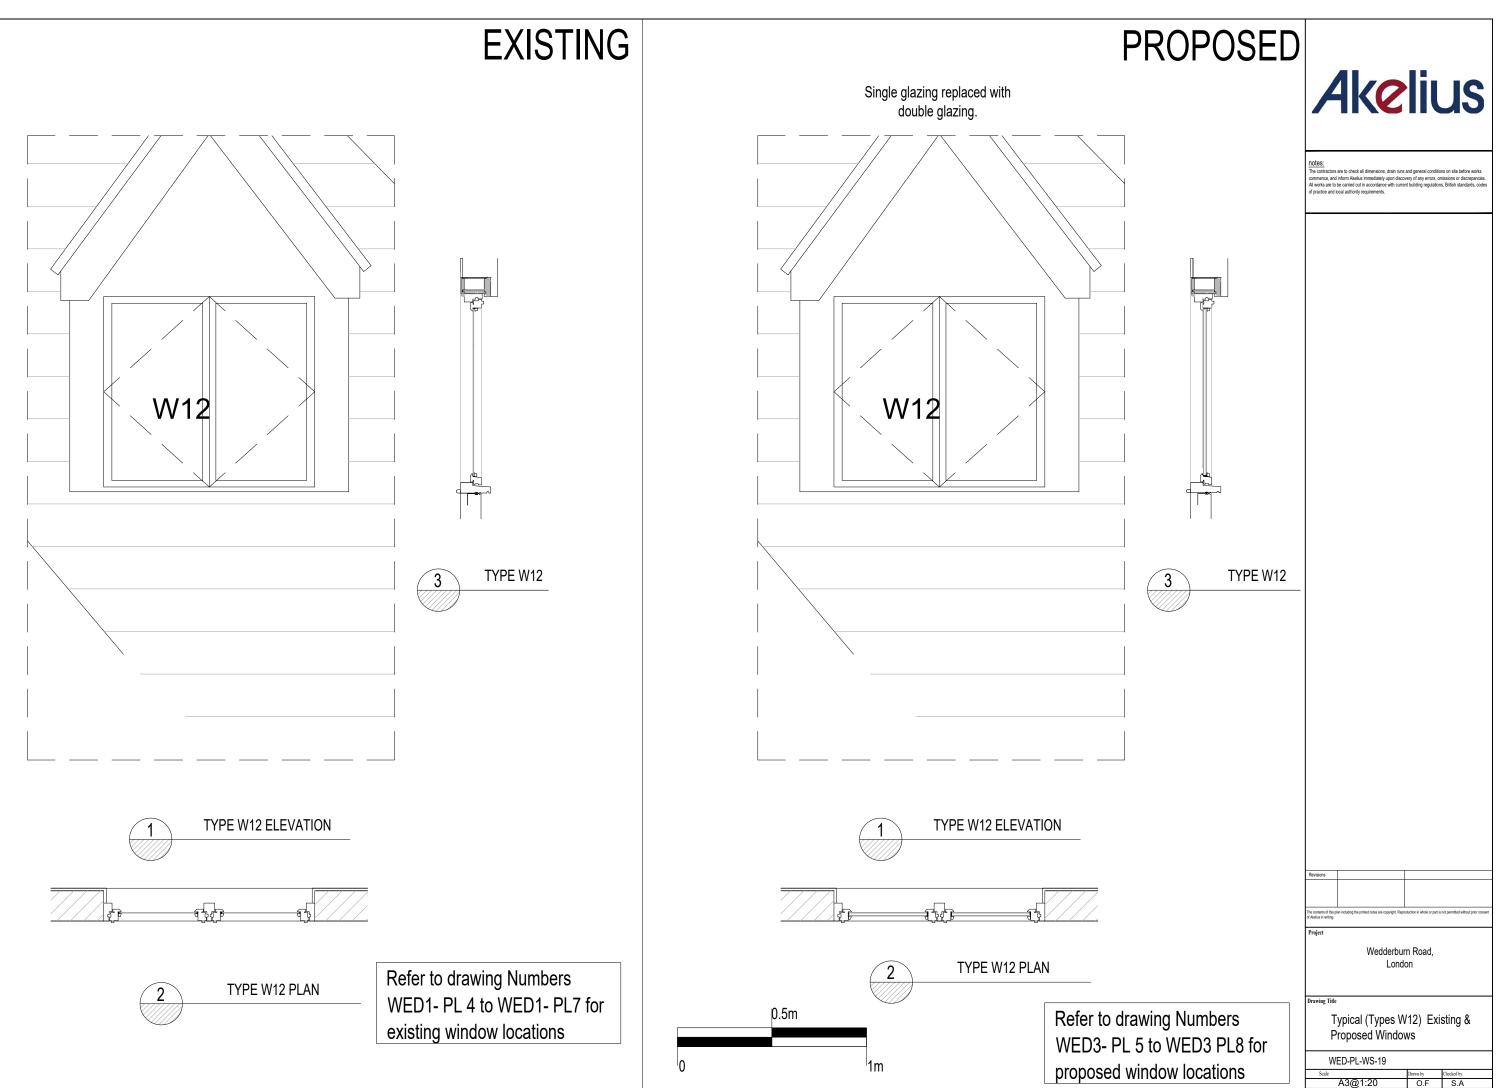

Refer to drawing Numbers WED3- PL 5 to WED3 PL8 for proposed window locations

Refer to drawing Numbers WED-PL-WS-11 for Types W6A & W6B existing window details.

5 TYPE W6A & 6B