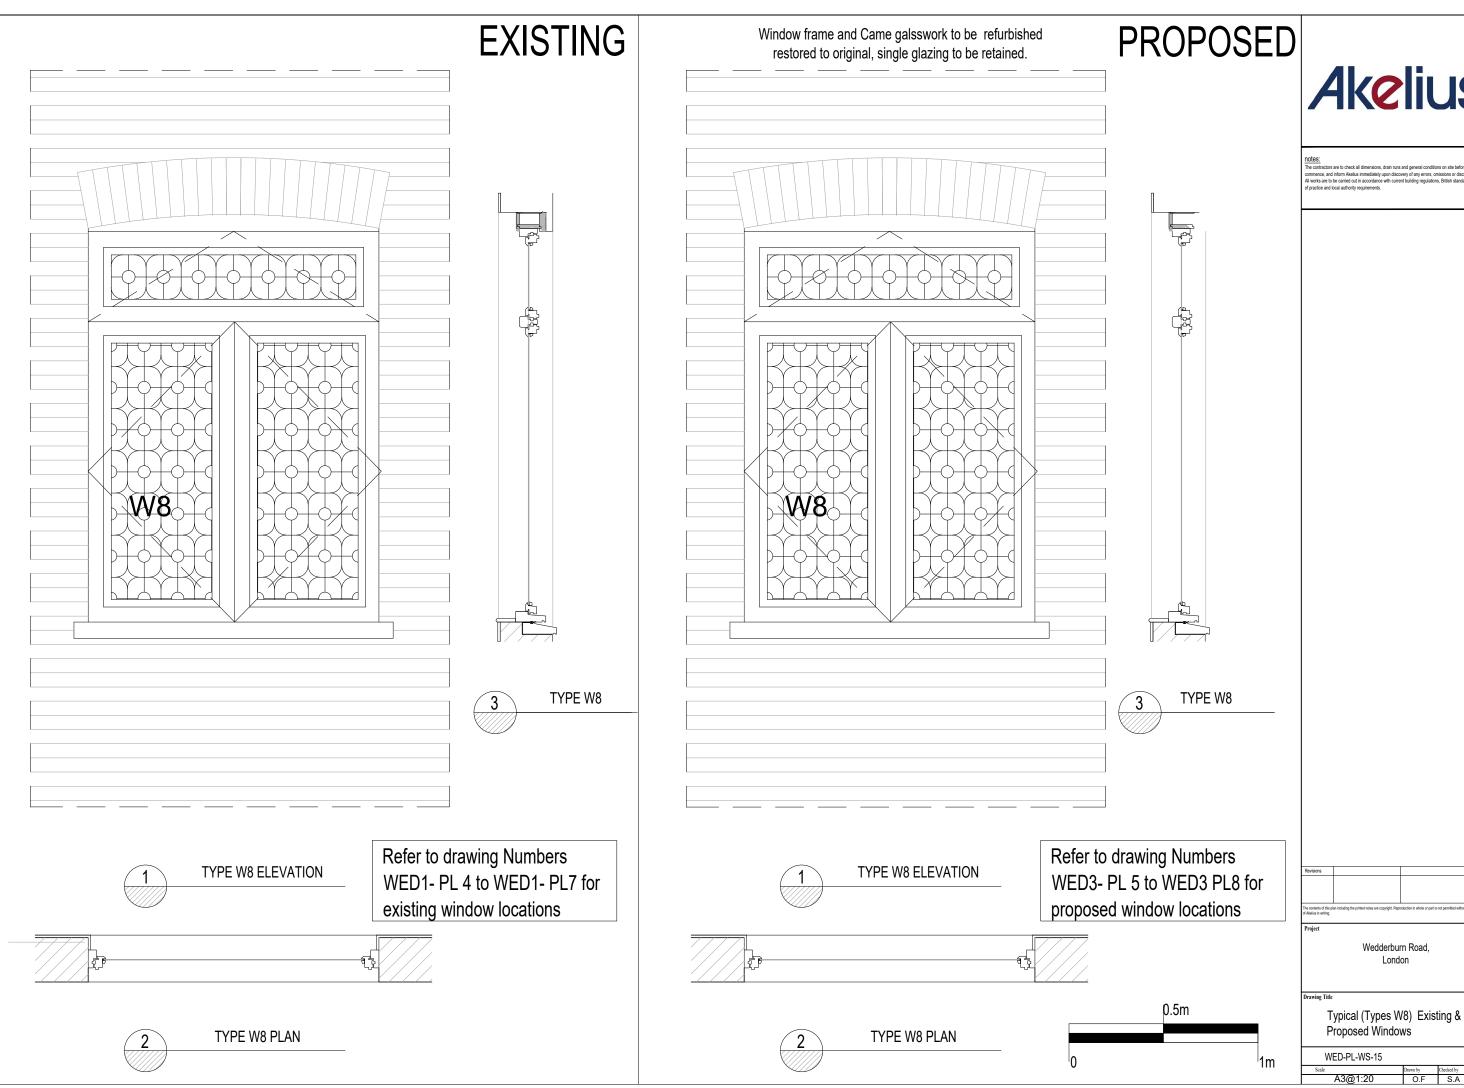

efore works mmence, and inform Akelius immediately upon discovery of any errors, omissions or discrepancies. I works are to be carried out in accordance with current building regulations. British standards, code:











Refer to drawing Numbers WED3- PL 5 to WED3 PL8 for proposed window locations

Refer to drawing Numbers WED-PL-WS-11 for Types W6A & W6B existing window details.



5 TYPE W6A & 6B

# PROPOSED



## notes

Inuces. The contractors are to check all dimensions, drain runs and general conditions on site before works commence, and inform Acelias immediately upon discovery of any errors, omissions or discrepancies. All works are to be carried out in accordance with current building regulations, British standards, codes of practice and local authority requirements.















contractors are to check all dimensions, drain runs and general conditions on site before works mmence, and inform Akelius immediately upon discovery of any errors, omissions or discrepancies I works are to be carried out in accordance with current building regulations, British standards, code

Drawn by Checked by
O.F S.A







## PROPOSED



e contractors are to check all dimensions, drain runs and general conditions on site before works mmence, and inform Akelius immediately upon discovery of any errors, omissions or discrepancies works are to be carried out in accordance with current building regulations, British standards, code

TYPE W10

| ndow | locations |
|------|-----------|
|      |           |

| ( | ).5m |  |    |
|---|------|--|----|
|   |      |  |    |
|   |      |  | 1