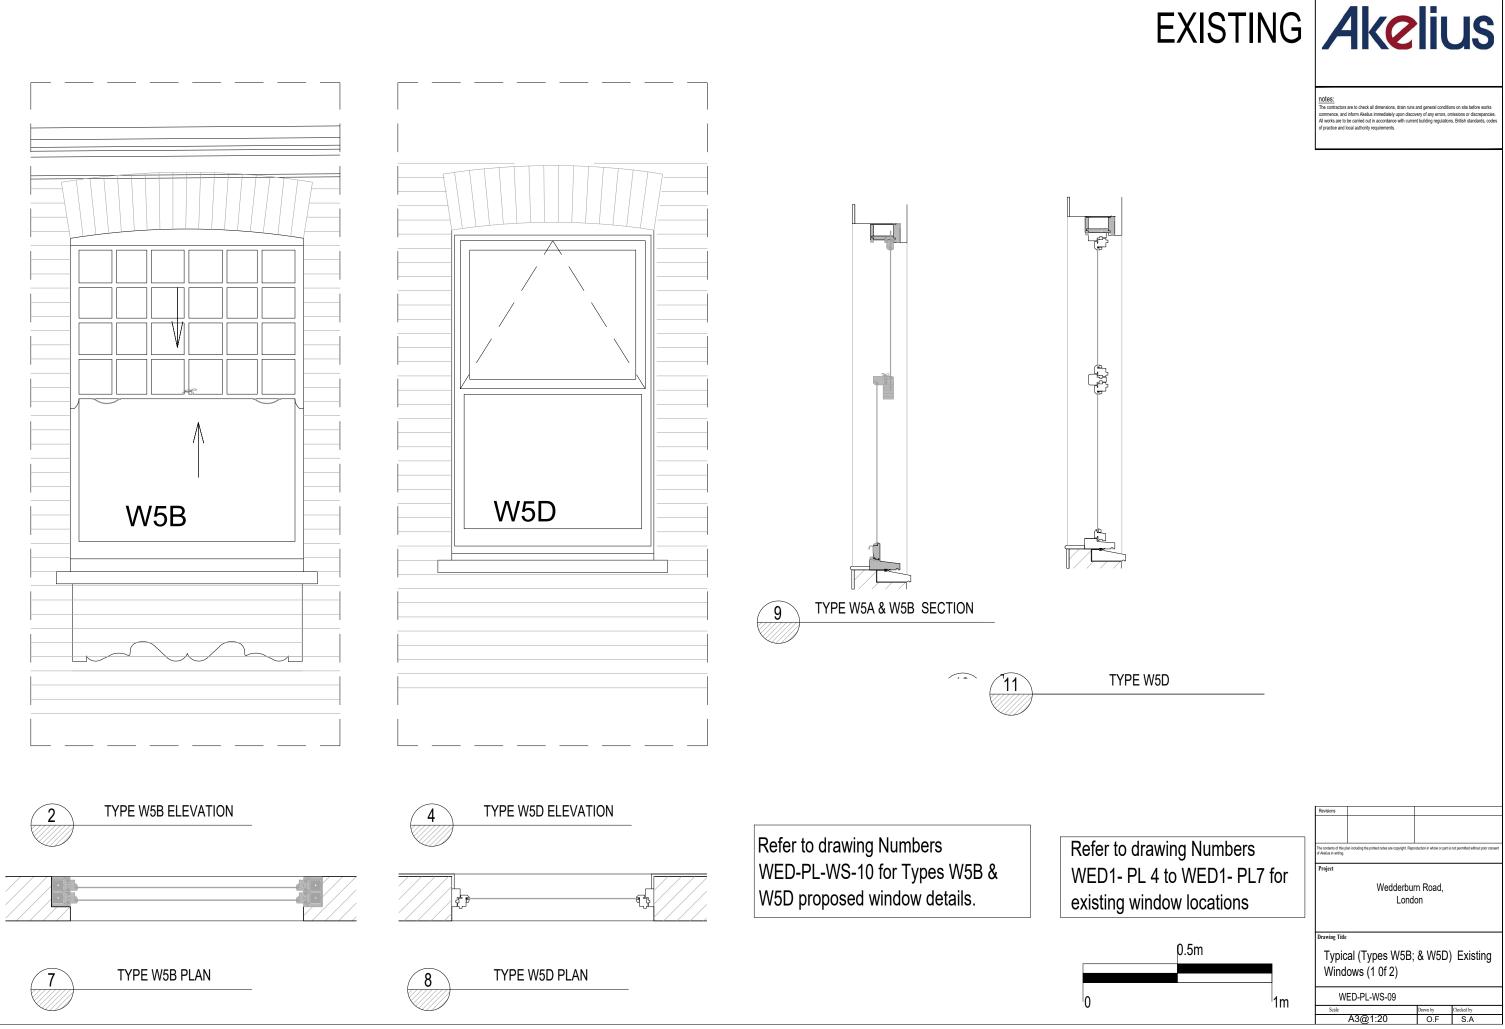

Refer to drawing Numbers WED3- PL 5 to WED3 PL8 for proposed window locations

Refer to drawing Numbers WED-PL-WS-11 for Types W6A & W6B existing window details.

5 TYPE W6A & 6B