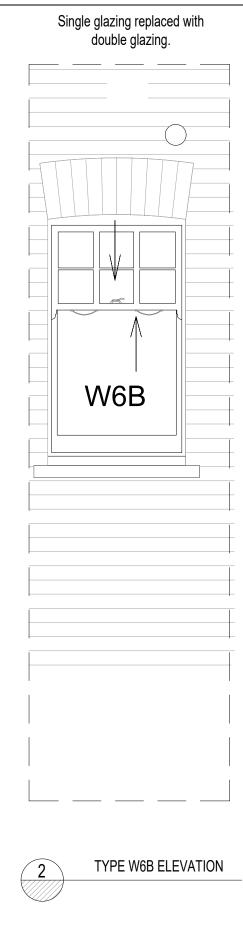

Refer to drawing Numbers WED3- PL 5 to WED3 PL8 for proposed window locations

Refer to drawing Numbers WED-PL-WS-11 for Types W6A & W6B existing window details.

5 TYPE W6A & 6B