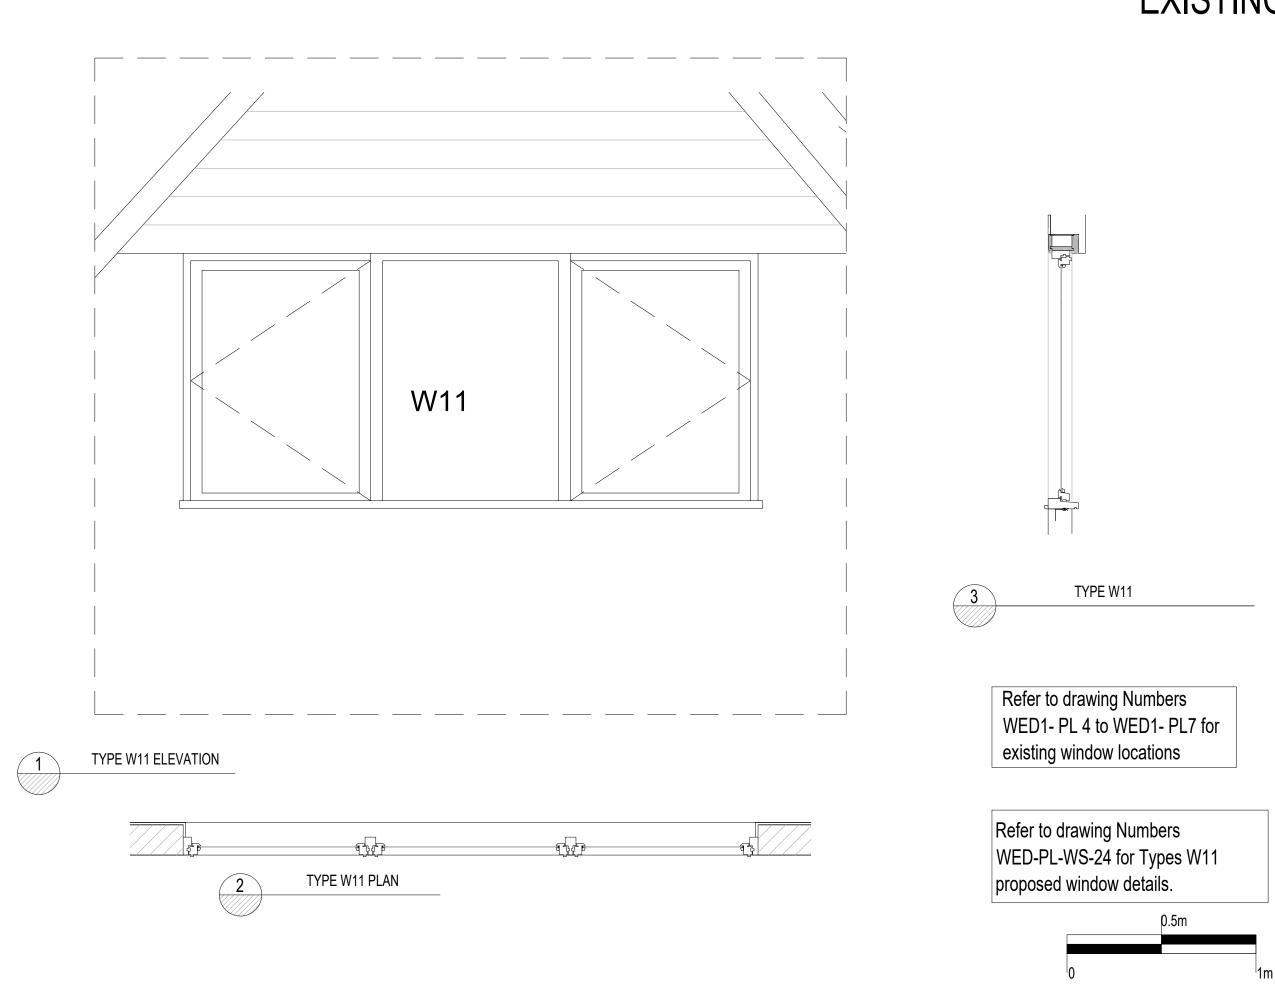

|
|                      |                                                                                                                                                                                                                                                                                                                                                                                  |





contractors are to check all dimensions, drain runs and general conditions on site before works mmence, and inform Akelius immediately upon discovery of any errors, omissions or discrepancies I works are to be carried out in accordance with current building regulations, British standards, code

Drawn by Checked by
O.F S.A





tractors are to check all dimensions, drain runs and general conditions on site before works intractors are to check all dimensions, drain runs and general conditions on site before works e., and inform Akelius immediately upon discovery of any errors, omissions or discrepanci s are to be carried out in accordance with current building regulations, British standards, co

| Revisions                                          |                                  |                    |                          |                                          |  |  |
|----------------------------------------------------|----------------------------------|--------------------|--------------------------|------------------------------------------|--|--|
|