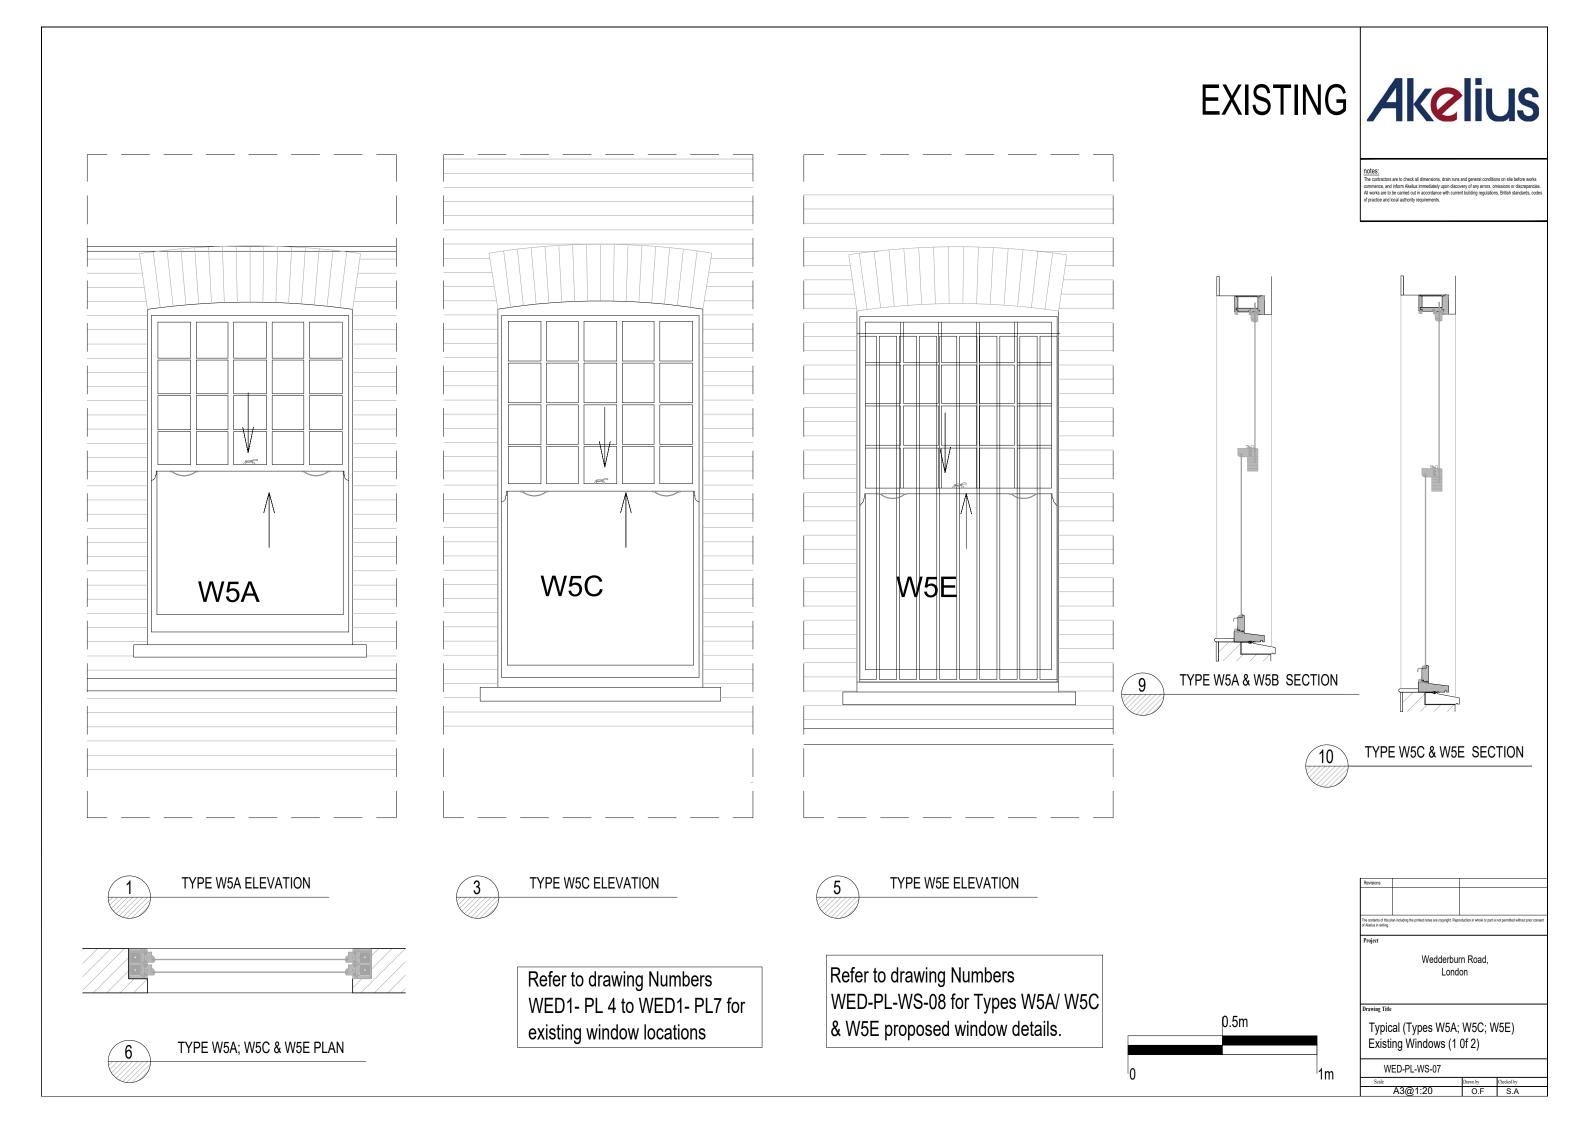

UUES. The contractors are to check all dimensions, drain runs and general conditions on site before works sommence, and inform Akelus immediately upon discovery of any enrors, omissions or discrepancies. All works are to be carried out in accordance with current building regulations, British standards, codes if practice and local authority requirements.