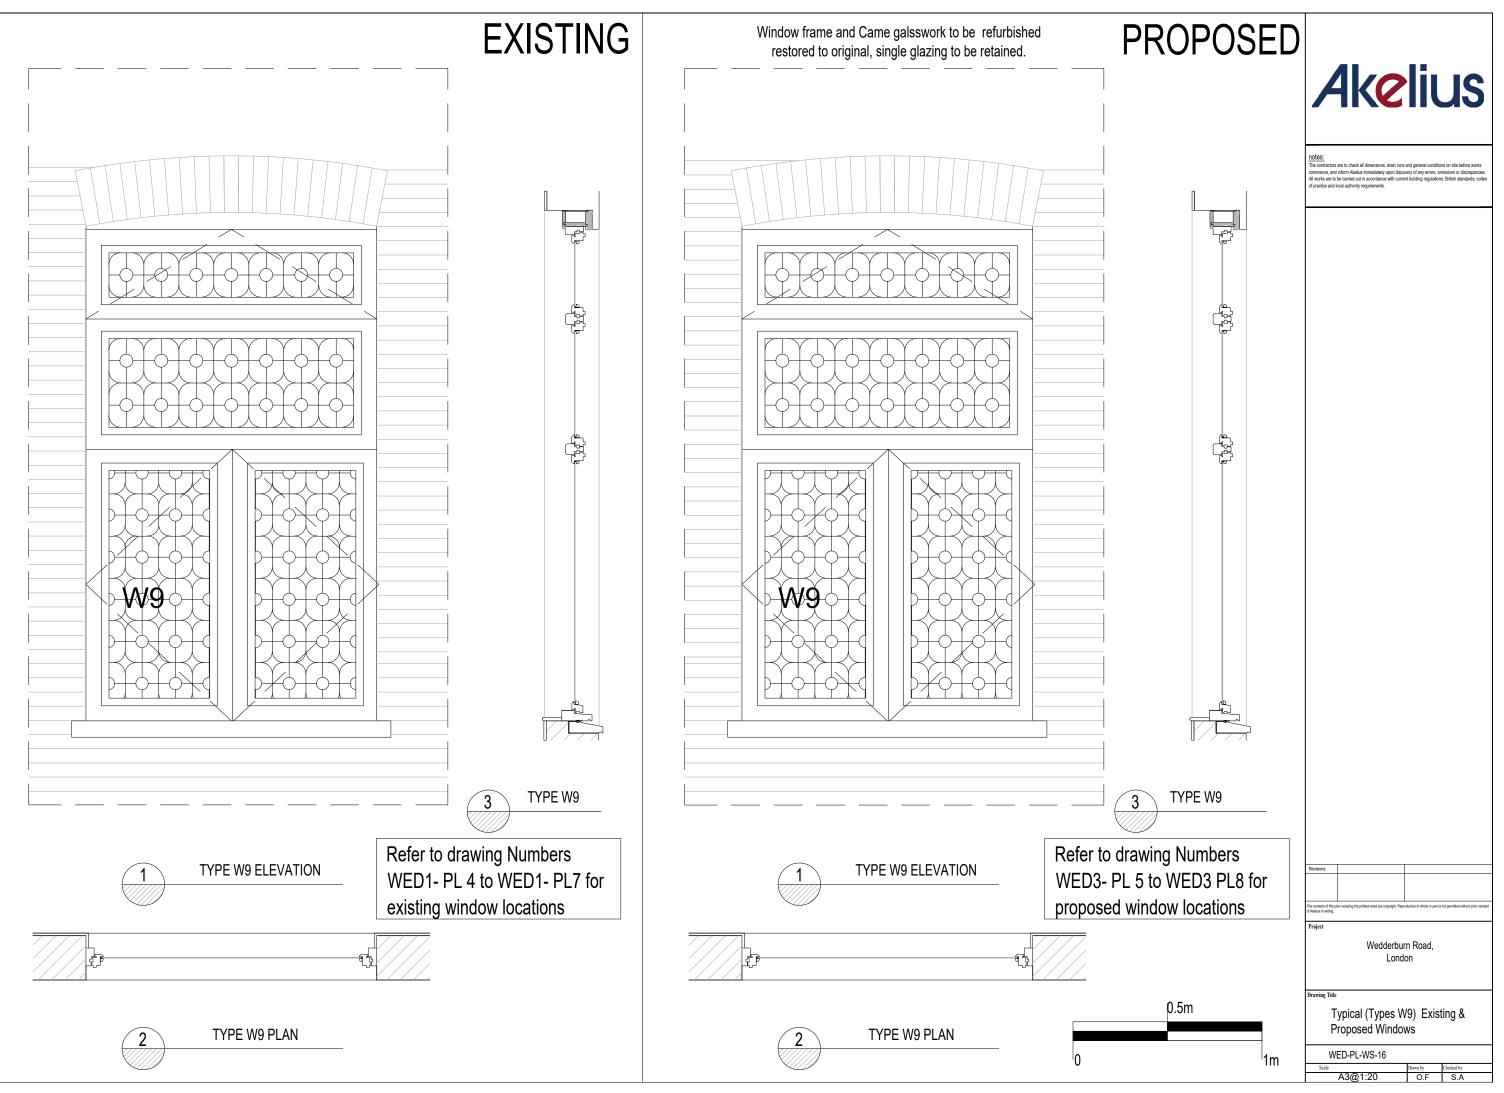

ED-PL-WS-11 for Types W6A & W6B existing window details.



5 TYPE W6A & 6B

# PROPOSED



## notes

Inuces. The contractors are to check all dimensions, drain runs and general conditions on site before works commence, and inform Acelias immediately upon discovery of any errors, omissions or discrepancies. All works are to be carried out in accordance with current building regulations, British standards, codes of practice and local authority requirements.















contractors are to check all dimensions, drain runs and general conditions on site before works mmence, and inform Akelius immediately upon discovery of any errors, omissions or discrepancies I works are to be carried out in accordance with current building regulations, British standards, code

Drawn by Checked by
O.F S.A







## PROPOSED



e contractors are to check all dimensions, drain runs and general conditions on site before works mmence, and inform Akelius immediately upon discovery of any errors, omissions or discrepancies works are to be carried out in accordance with current building regulations, British standards, code

TYPE W10

| ndow | locations |
|------|-----------|
|      |           |

| ( | ).5m |  |    |
|---|------|--|----|
|   |      |  |    |
|   |      |  | 1  |
|   |      |  | 1m |

| Revisions                                         |                                |                     |                             |                                     |
|---------------------------------------------------|--------------------------------|---------------------|------------------