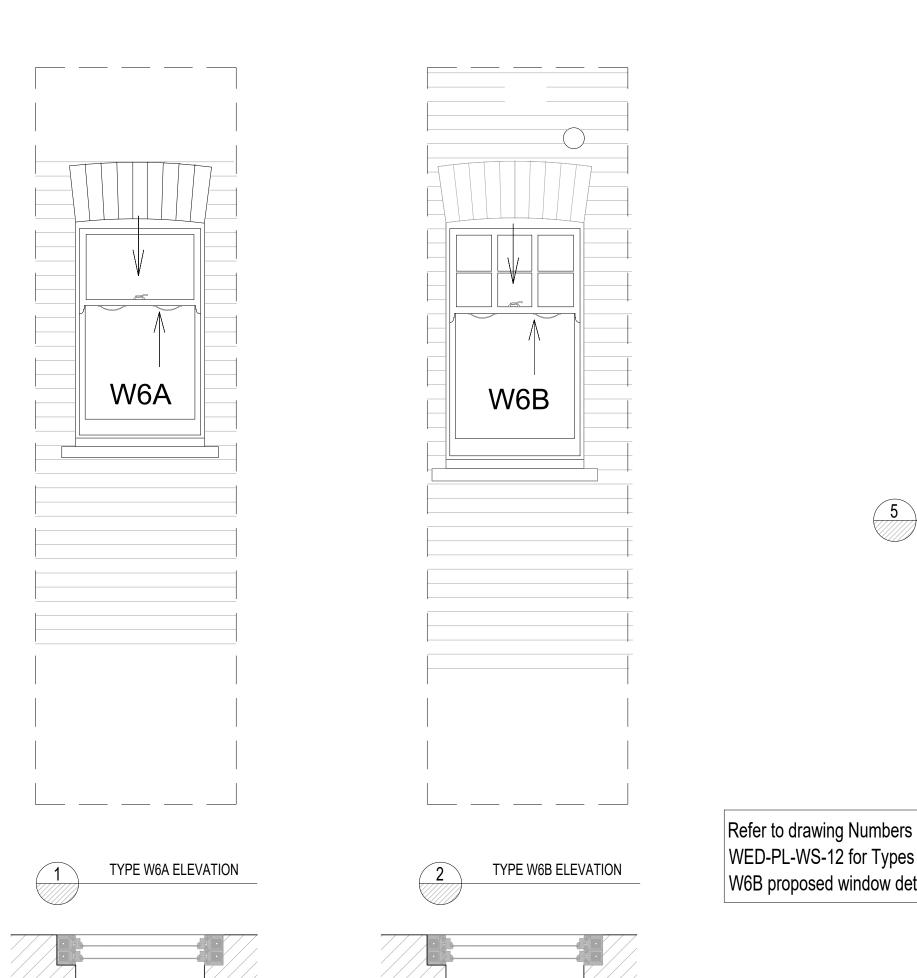

WED-PL-WS-12 for Types W6A & W6B proposed window details.

UCES\_ te contractors are to check all dimensions, drain runs and general conditions on site before works mmence, and inform Akelius immediately upon discovery of any errors, omissions or discrepancies. I works are to be carried out in accordance with current building regulations. British standards, code:

Refer to drawing Numbers WED3- PL 5 to WED3 PL8 for proposed window locations

Refer to drawing Numbers WED-PL-WS-11 for Types W6A & W6B existing window details.

5 TYPE W6A & 6B