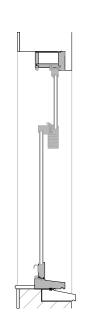

Refer to drawing Numbers WED3- PL 5 to WED3 PL8 for proposed window locations

Refer to drawing Numbers WED-PL-WS-11 for Types W6A & W6B existing window details.

5 TYPE W6A & 6B