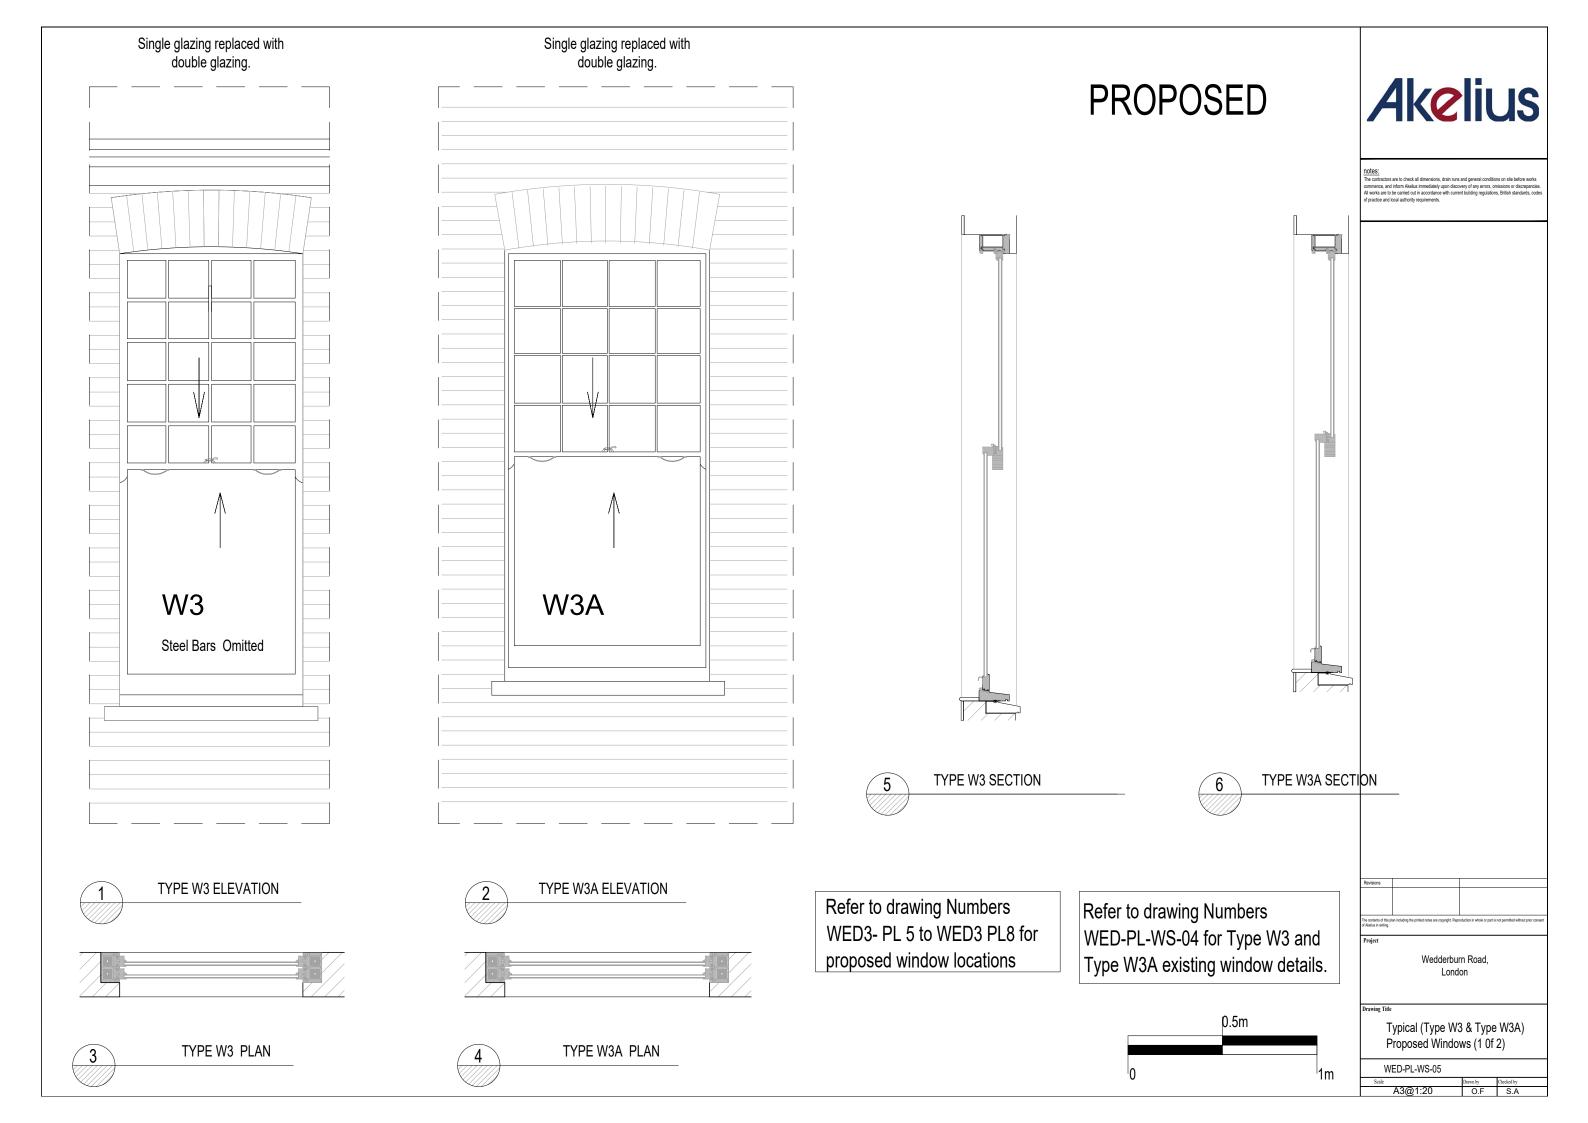

WED-PL-WS-12 for Types W6A & W6B proposed window details.



UCES\_ te contractors are to check all dimensions, drain runs and general conditions on site before works mmence, and inform Akelius immediately upon discovery of any errors, omissions or discrepancies. I works are to be carried out in accordance with current building regulations. British standards, code:











Refer to drawing Numbers WED3- PL 5 to WED3 PL8 for proposed window locations

Refer to drawing Numbers WED-PL-WS-11 for Types W6A & W6B existing window details.



5 TYPE W6A & 6B

# PROPOSED



## notes

Inuces. The contractors are to check all dimensions, drain runs and general conditions on site before works commence, and inform Acelias immediately upon discovery of any errors, omissions or d