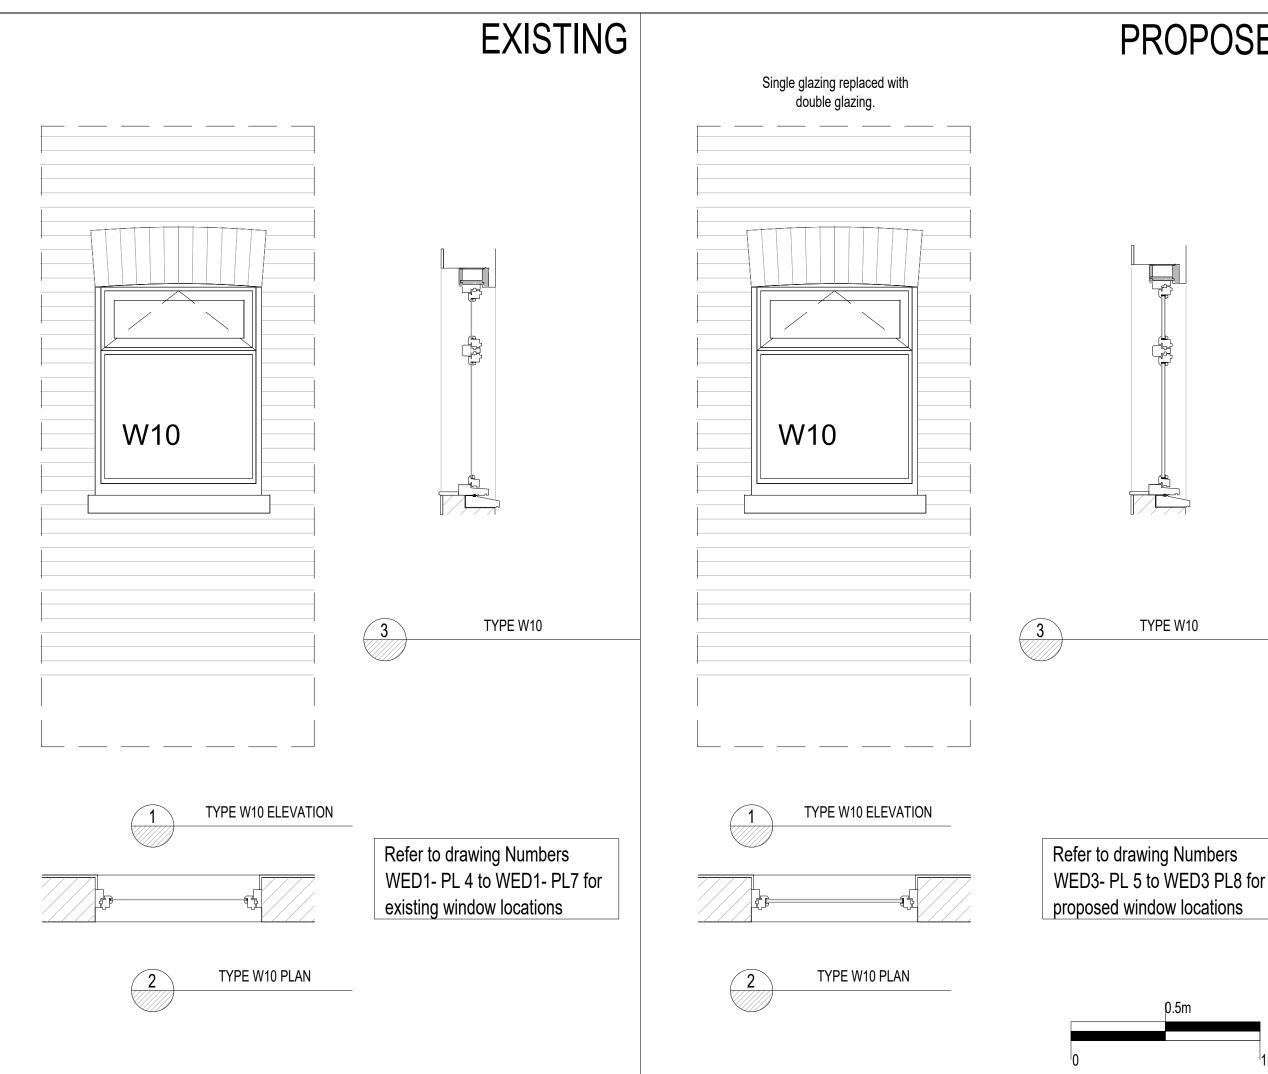

TYPE W10

| ndow | locations |
|------|-----------|
|      |           |

| ( | ).5m |  |    |
|---|------|--|----|
|   |      |  |    |
|   |      |  | 1  |
|   |      |  | 1m |

| Revisions                                         |                                |                     |                             |                                     |
|---------------------------------------------------|--------------------------------|---------------------|-----------------------------|-------------------------------------|
|                                                   |                                |                     |                             |                                     |
| The contents of this pl<br>of Akelius in writing. | an including the printed notes | are copyright. Repr | duction in whole or part is | not permitted without prior consent |
| Project                                           |                                |                     |                             |                                     |
|                                                   | We                             | dderbu              | n Road,                     |                                     |
|                                                   |                                | Lond                | on                          |                                     |
|                                                   |                                |                     |                             |                                     |
| Drawing Title                                     |                                |                     |                             |                                     |
| Т                                                 | ypical (Ty                     | rpes W              | /10) Exi                    | sting &                             |
| P                                                 | roposed \                      | Vindo               | NS                          |                                     |
| W                                                 | ED-PL-WS-                      | 17                  |                             |                                     |
| Scale                                             | A3@1:20                        |                     | Drawn by                    | Checked by                          |
| 1                                                 | A3@1.20                        |                     | O.F                         | S.A                                 |