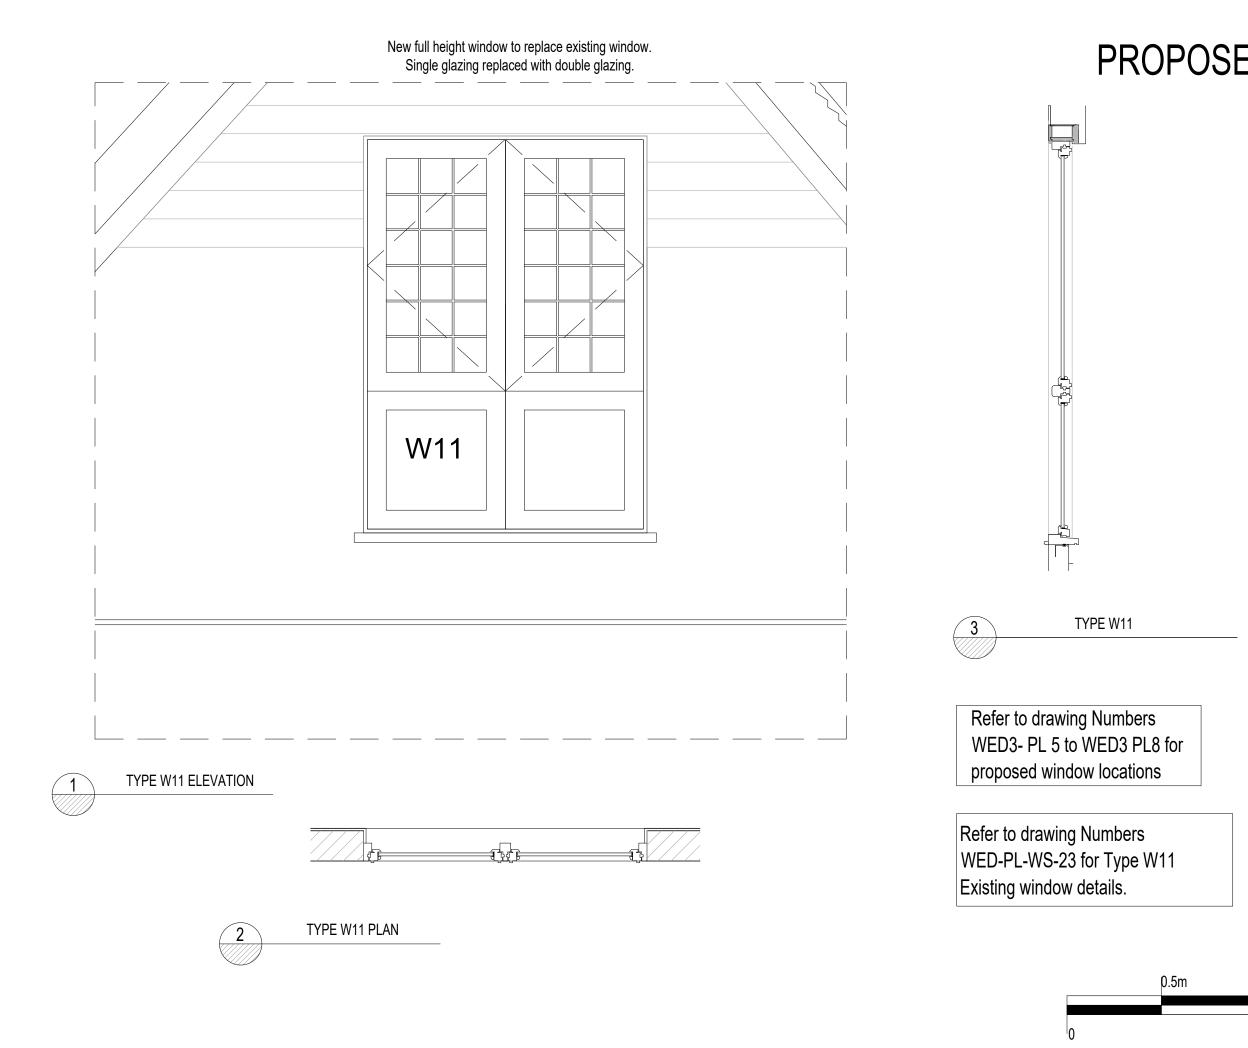

|                                          |  |  |
| Tvpic                                              | al (Types                        | W7 &               | W7A)                     | Existing                                 |  |  |
|                                                    | ows (1 0f                        |                    |                          |                                          |  |  |
| W                                                  | ED-PL-WS-2                       | 23                 |                          |                                          |  |  |
| Scale                                              | A3@1:20                          |                    | Drawn by<br>O.F          | Checked by<br>S.A                        |  |  |





UTES\_ te contractors are to check all dimensions, drain runs and general conditions on site before works mmence, and inform Akelius immediately upon discovery of any errors, omissions or discrepancies I works are to be carried out in accordance with current building regulations. British standards, code ctice and local authority requi



1m