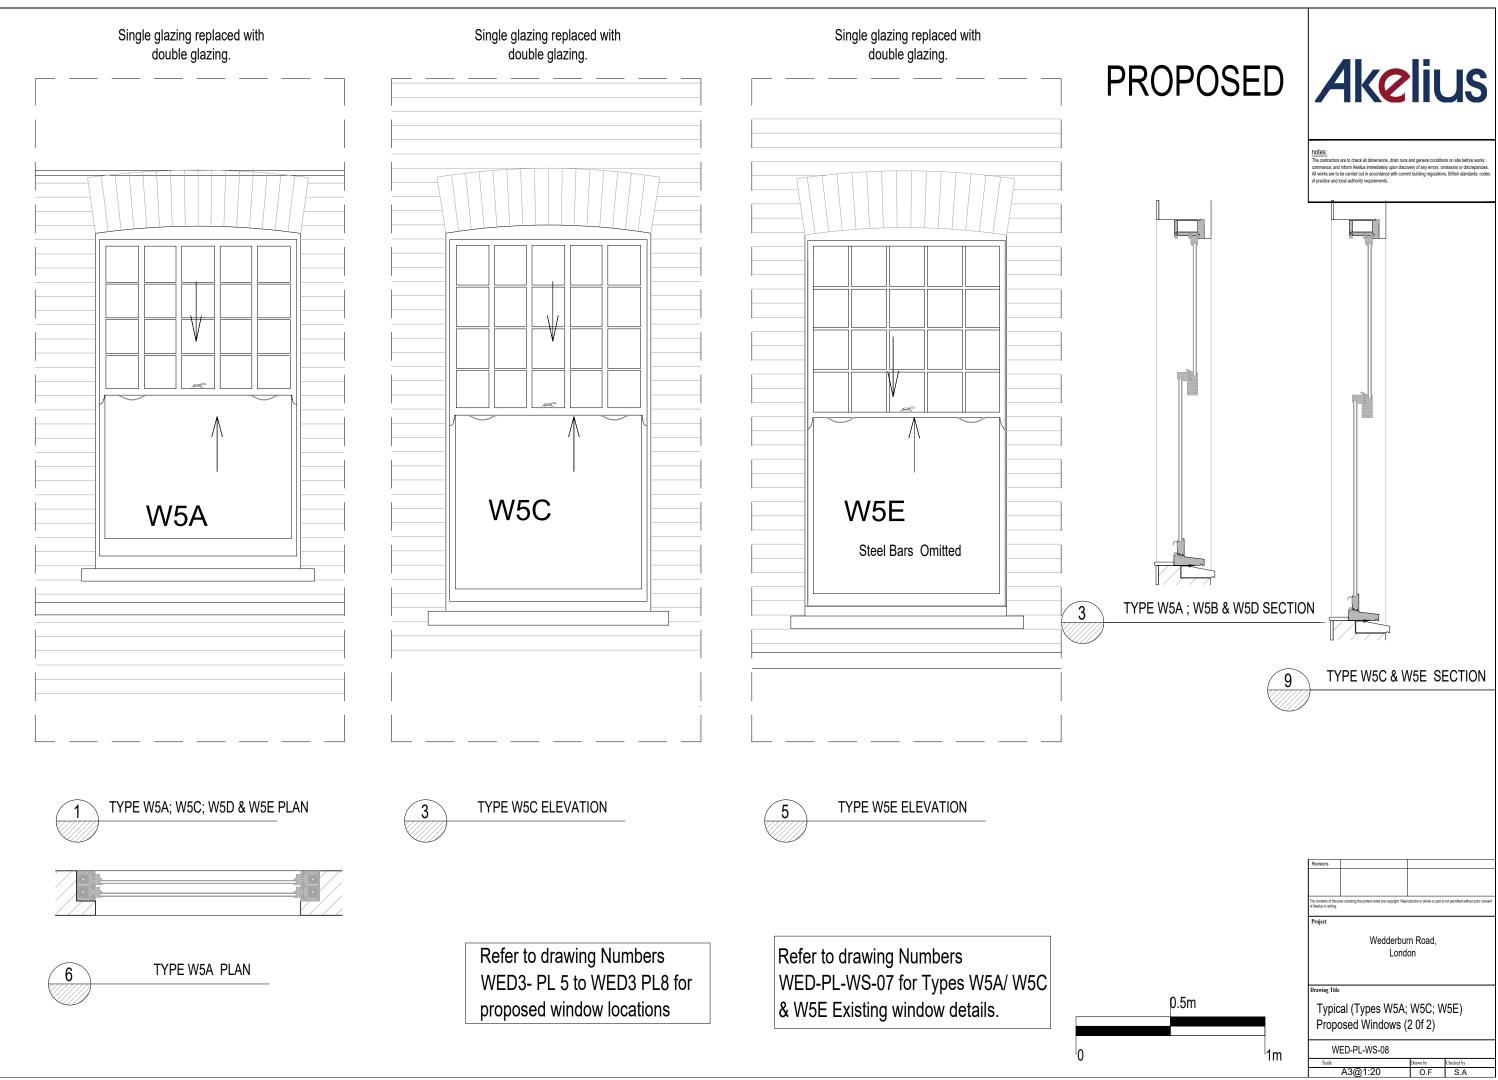

| ROPOSED              | <b>Akelius</b>                                                                                                                                                                                                                                                                                                                                                                   |
|----------------------|----------------------------------------------------------------------------------------------------------------------------------------------------------------------------------------------------------------------------------------------------------------------------------------------------------------------------------------------------------------------------------|
|                      | notes:<br>The contractors are to check all dimensions, drain runs and general conditions on site before works<br>commence, and inform Akelias immediately upon discovery of any errors, onisisons or discregancies.<br>All works are to beneficial out in acordance with current building regulations, British standards, codes<br>of practice and local authority requirements. |
|                      |                                                                                                                                                                                                                                                                                                                                                                                  |
| 3                    |                                                                                                                                                                                                                                                                                                                                                                                  |
| ers<br>PL8 for       |                                                                                                                                                                                                                                                                                                                                                                                  |
| ions<br>rs<br>es W13 | Revisions                                                                                                                                                                                                                                                                                                                                                                        |
| 0.5m                 | Project<br>Wedderburn Road,<br>London<br>Drawing Title<br>Typical (Type W13) Proposed Windows                                                                                                                                                                                                                                                                                    |
| 1m                   | State         Description           State         Description           A3@1:20         O.F                                                                                                                                                                                                                                                                                      |
|                      |                                                                                                                                                                                                                                                                                                                                                                                  |