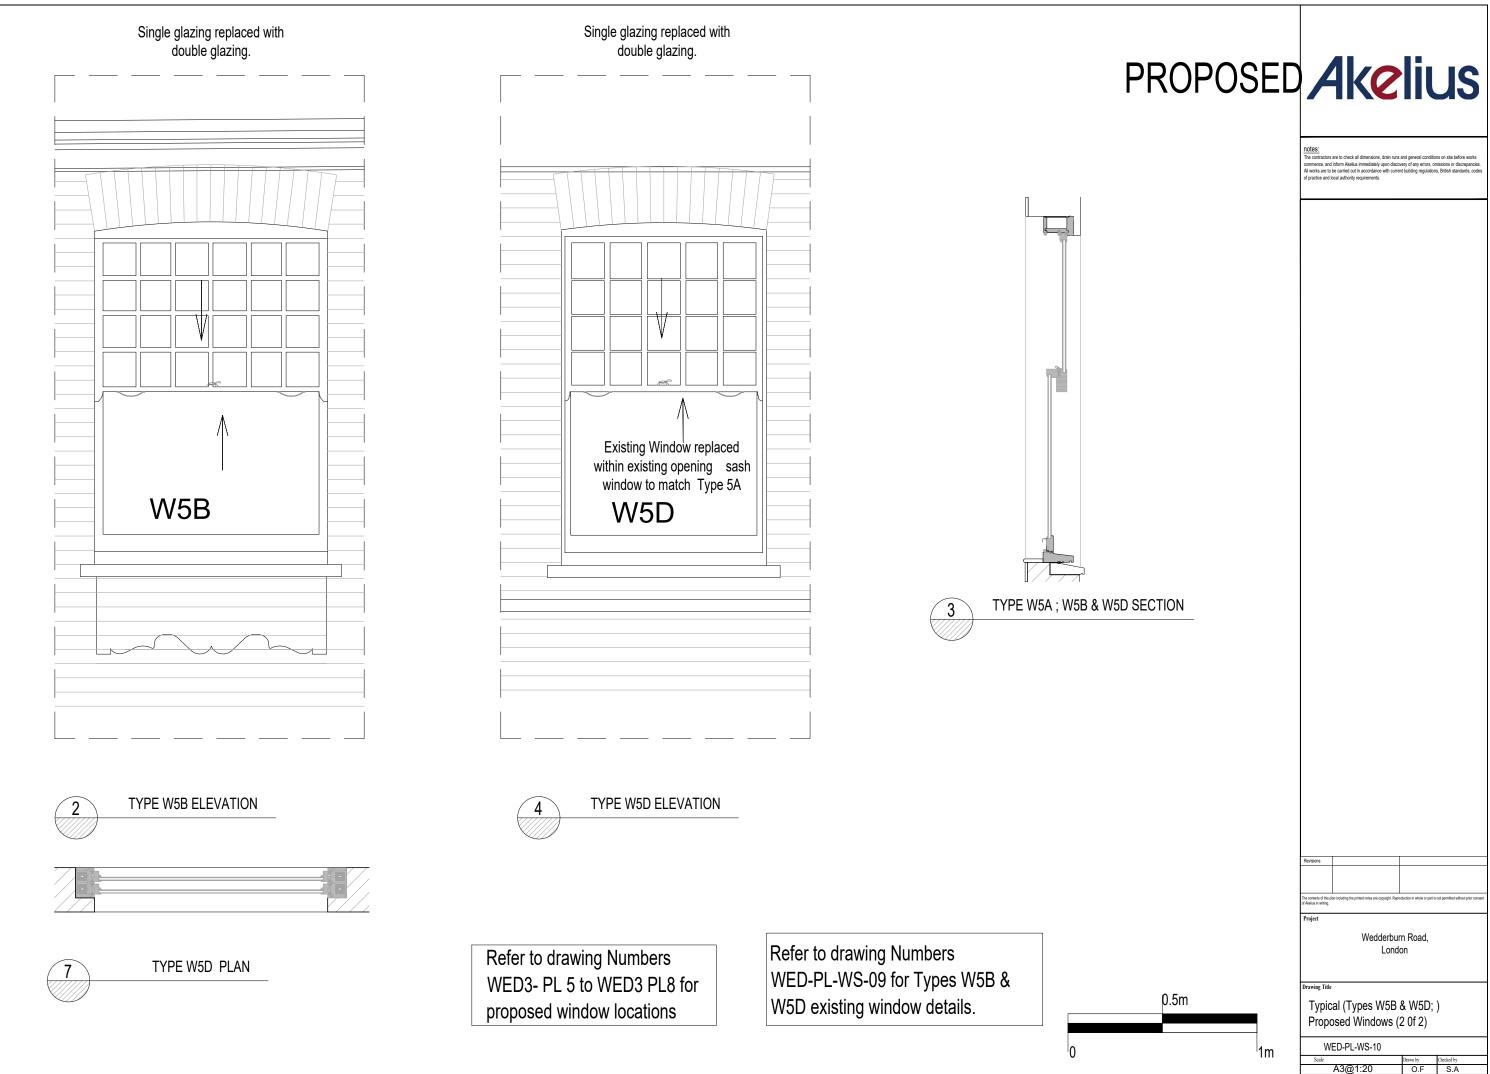

Refer to drawing Numbers WED3- PL 5 to WED3 PL8 for proposed window locations

Refer to drawing Numbers WED-PL-WS-11 for Types W6A & W6B existing window details.

5 TYPE W6A & 6B