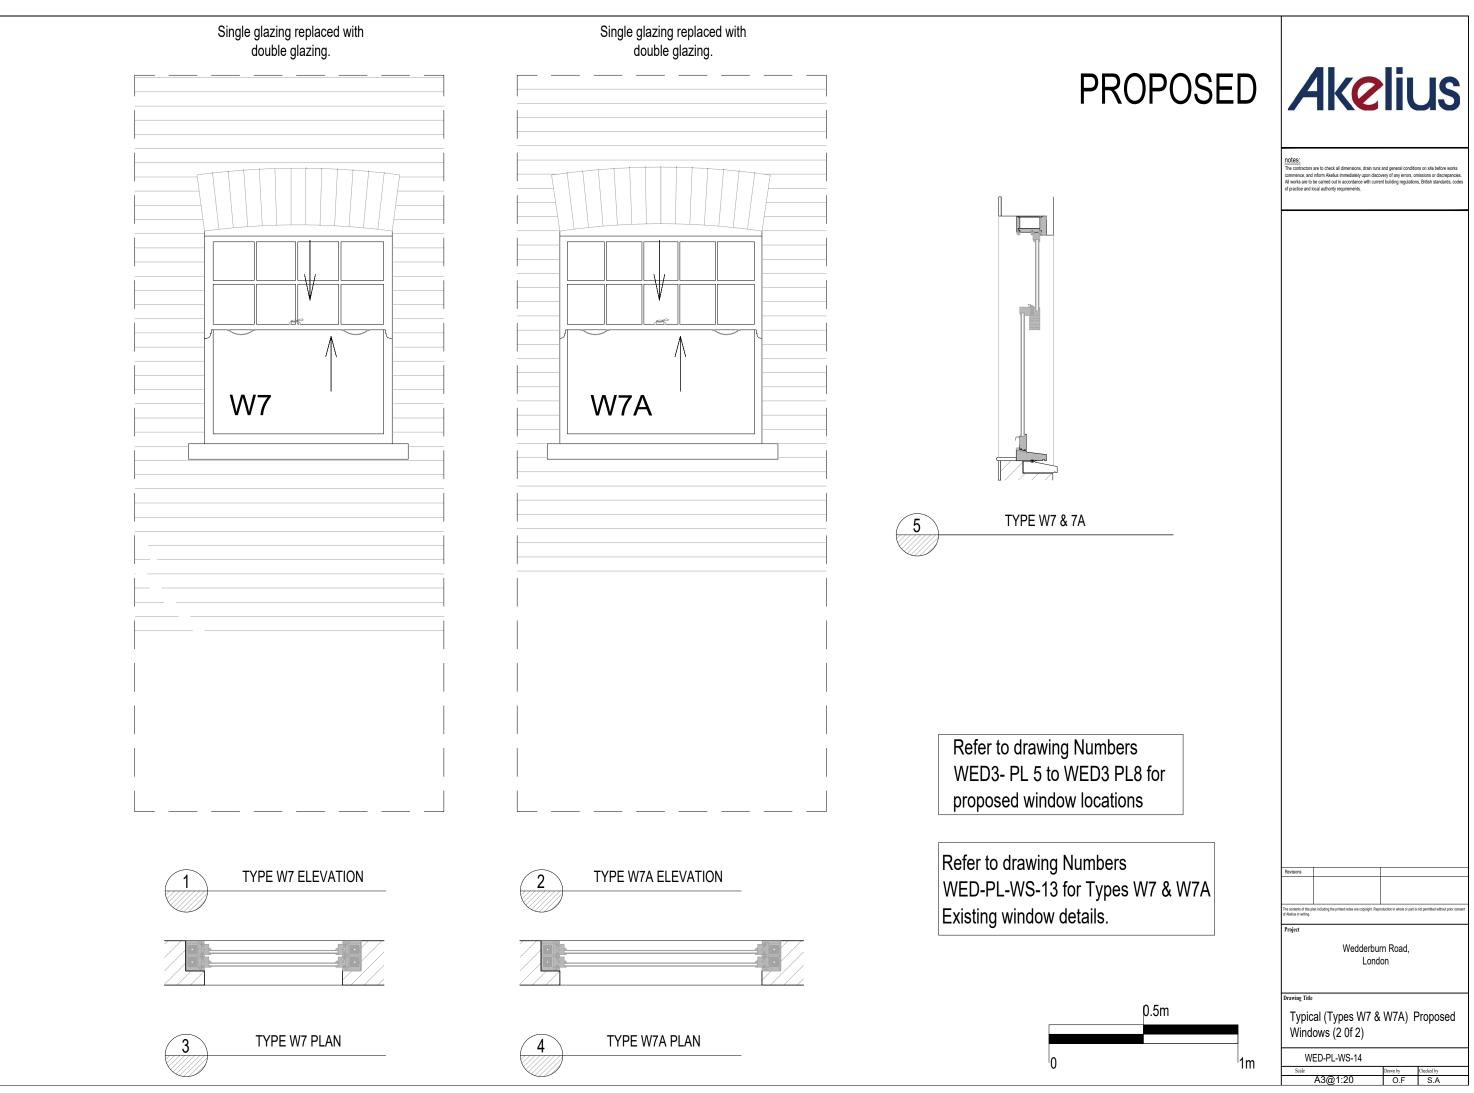

te before works mmence, and inform Akelius immediately upon discovery of any errors, omissions or discrepancies. I works are to be carried out in accordance with current building regulations. British standards, code:











Refer to drawing Numbers WED3- PL 5 to WED3 PL8 for proposed window locations

Refer to drawing Numbers WED-PL-WS-11 for Types W6A & W6B existing window details.



5 TYPE W6A & 6B

# PROPOSED



## notes

Inuces. The contractors are to check all dimensions, drain runs and general conditions on site before works commence, and inform Acelias immediately upon discovery of any errors, omissions or discrepancies. All works are to be carried out in accordance with current building regulations, British standards, codes of practice and local authority requirements.















contractors are to check all dimensions, drain runs and general conditions on site before works mmence, and inform Akelius immediately upon discovery of any errors, omissions or discrepancies I works are to be carried out in accordance with current building regulations, British standards, code

Drawn by Checked by
O.F S.A







## PROPOSED



e contractors are to check all dimensions, drain runs and general conditions on site before works mmence, and inform Akelius immediately upon discovery of any errors, omissions or discrepancies works are to be carried out in accordance with current building regulations, British standards, code

TYPE W10

| ndow | locations |
|------|-----------|
|      |           |

| ( | ).5m |  |    |
|---|------|--|----|
|   |      |  |    |
|   |      |