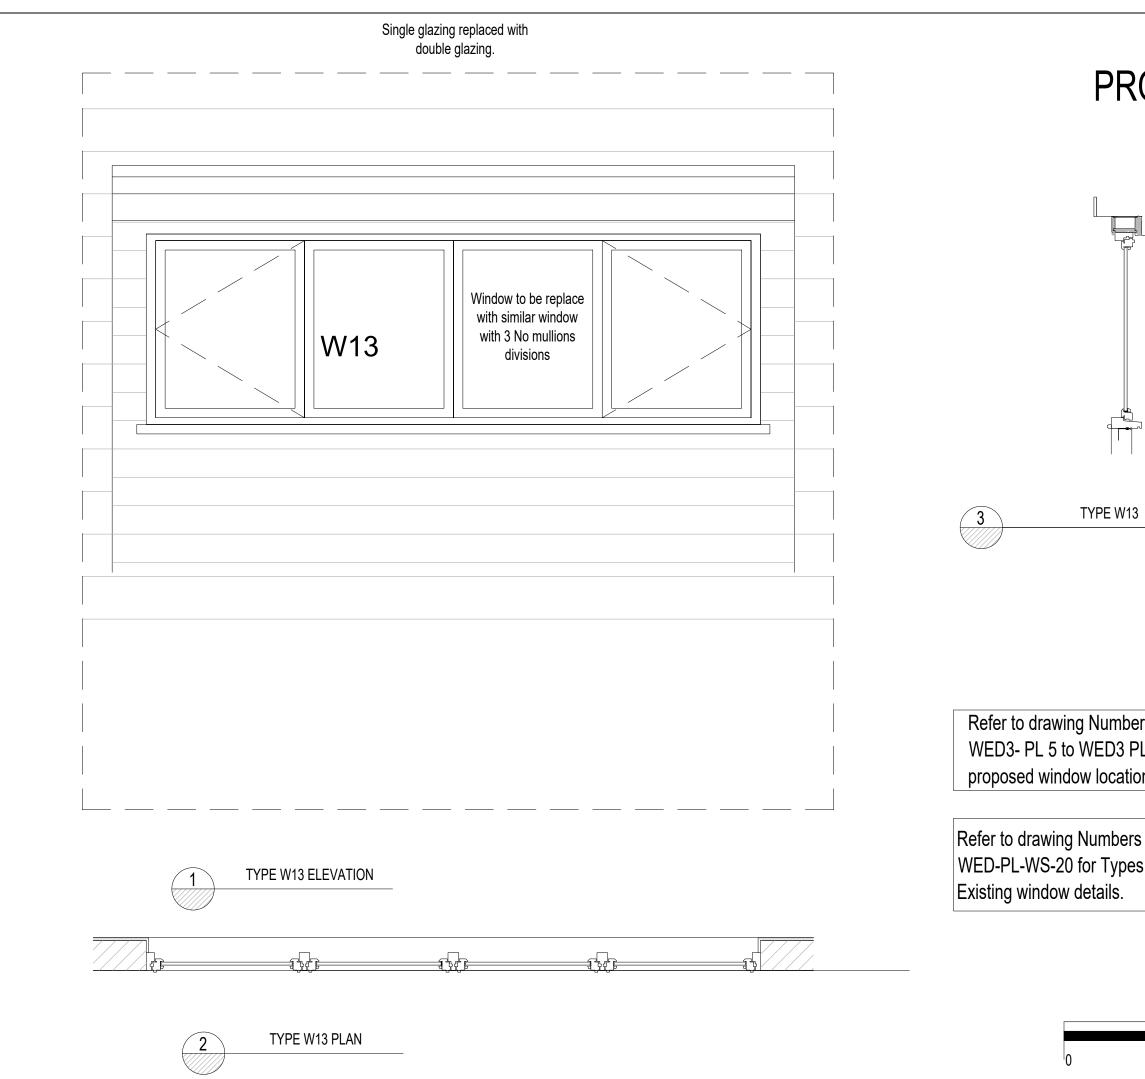

| W13                                                           |                    | TYPE W13                                                                                             |
|---------------------------------------------------------------|--------------------|------------------------------------------------------------------------------------------------------|
| Image: Type wis elevation           Image: Type wis elevation | Wi<br><br>Re<br>Wi | efer to drawin<br>VED1- PL 4 to<br>xisting window<br>efer to drawing<br>ED-PL-WS-21<br>oposed window |

| ROPOSED              | <b>Akelius</b>                                                                                                                                                                                                                                                                                                                                                                   |
|----------------------|----------------------------------------------------------------------------------------------------------------------------------------------------------------------------------------------------------------------------------------------------------------------------------------------------------------------------------------------------------------------------------|
|                      | notes:<br>The contractors are to check all dimensions, drain runs and general conditions on site before works<br>commence, and inform Akelias immediately upon discovery of any errors, onisisons or discregancies.<br>All works are to beneficial out in acordance with current building regulations, British standards, codes<br>of practice and local authority requirements. |
|                      |                                                                                                                                                                                                                                                                                                                                                                                  |
| 3                    |                                                                                                                                                                                                                                                                                                                                                                                  |
| ers<br>PL8 for       |                                                                                                                                                                                                                                                                                                                                                                                  |
| ions<br>rs<br>es W13 | Revisions                                                                                                                                                                                                                                                                                                                                                                        |
| 0.5m                 | Project<br>Wedderburn Road,<br>London<br>Drawing Title<br>Typical (Type W13) Proposed Windows                                                                                                                                                                                                                                                                                    |
| 1m                   | State         Description           State         Description           A3@1:20         O.F                                                                                                                                                                                                                                                                                      |
|                      |                                                                                                                                                                                                                                                                                                                                                                                  |