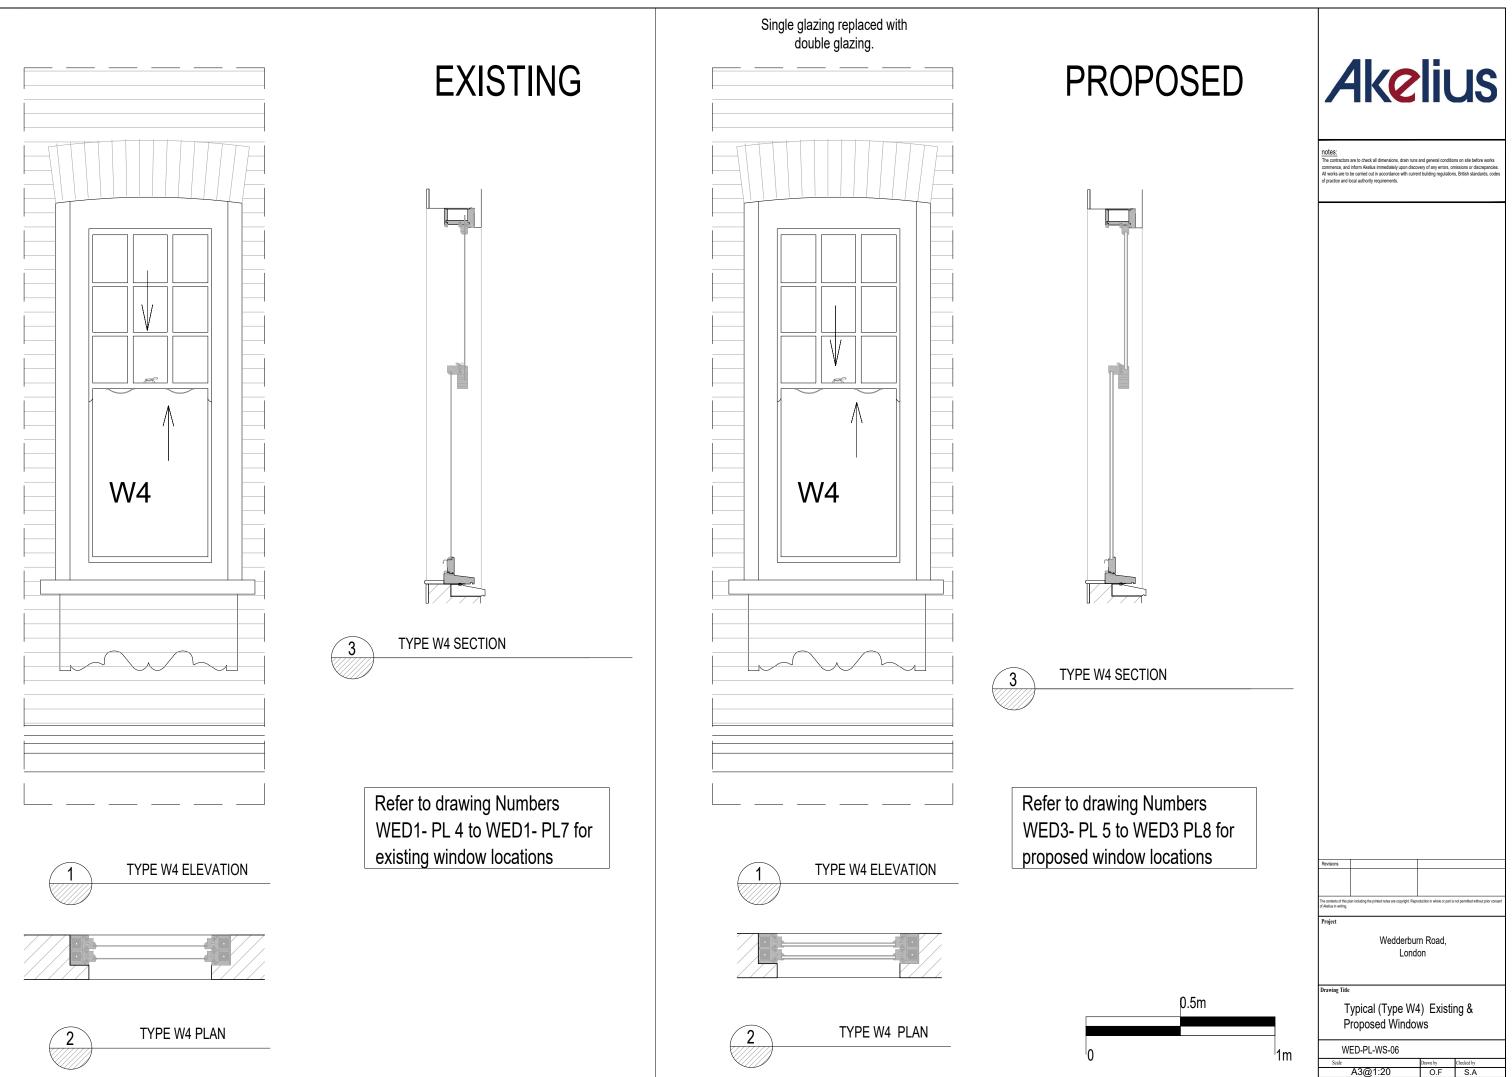

## PROPOSED

e contractors are to check all dimensions, drain runs and general conditions on site before works mmence, and inform Akelius immediately upon discovery of any errors, omissions or discrepancies works are to be carried out in accordance with current building regulations, British standards, code