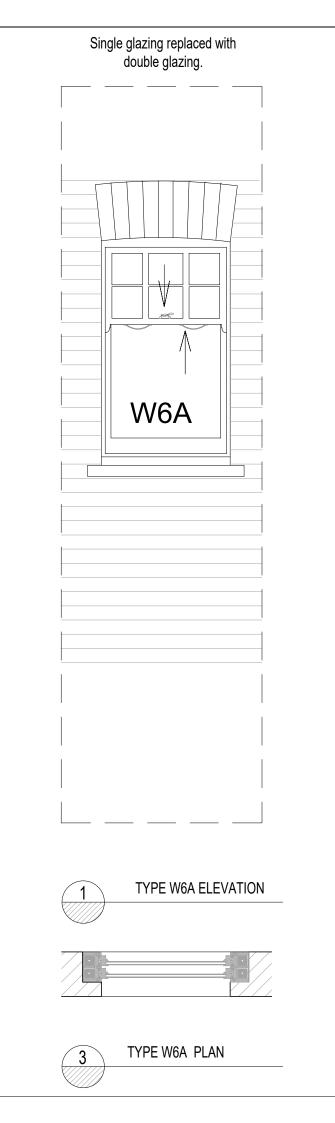

Refer to drawing Numbers WED3- PL 5 to WED3 PL8 for proposed window locations

Refer to drawing Numbers WED-PL-WS-11 for Types W6A & W6B existing window details.

5 TYPE W6A & 6B