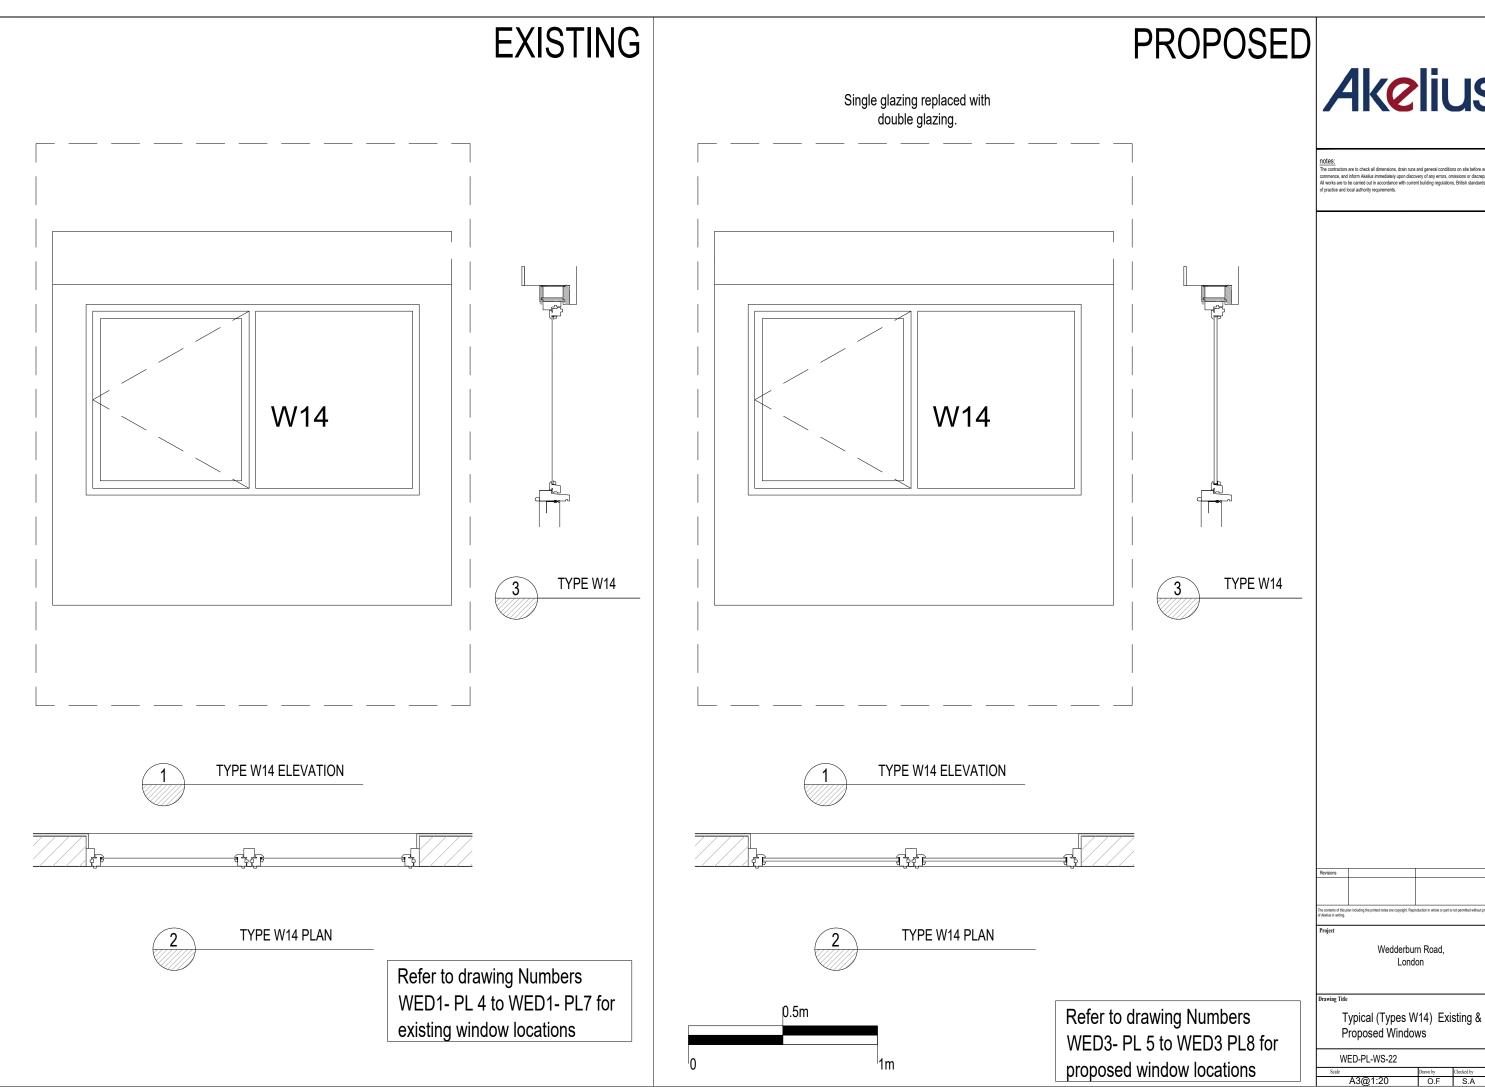

|
| 1m                   | State         Description           State         Description           A3@1:20         O.F                                                                                                                                                                                                                                                                                      |
|                      |                                                                                                                                                                                                                                                                                                                                                                                  |





contractors are to check all dimensions, drain runs and general conditions on site before works mmence, and inform Akelius immediately upon discovery of any errors, omissions or discrepancies I works are to be carried out in accordance with current building regulations, British standards, code

Drawn by Checked by
O.F S.A





tractors are to check all dimensions, drain runs and general conditions on site before works intractors are to check all dimensions, drain runs and general conditions on site before works e., and inform Akelius immediately upon discovery of any errors, omissions or discrepanci s are to be carried out in accordance with current building regulations, British standards, co

| Revisions                                          |                                  |