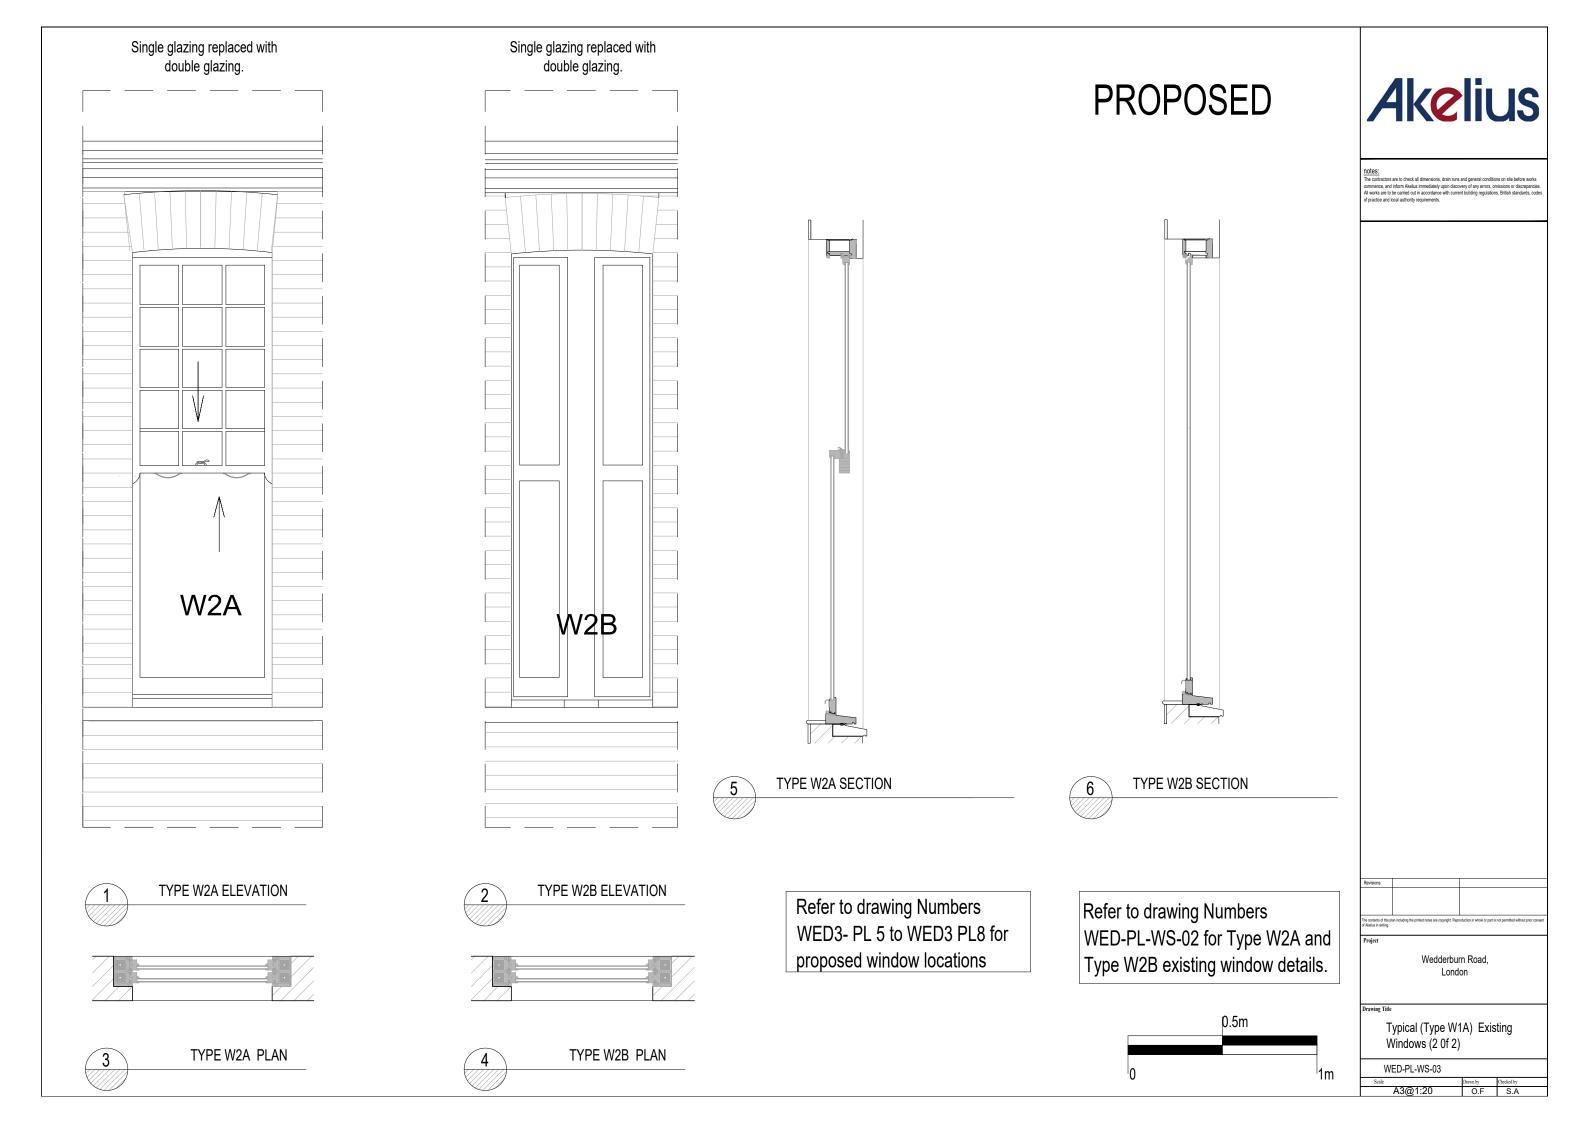

WED-PL-WS-12 for Types W6A & W6B proposed window details.



UCES\_ te contractors are to check all dimensions, drain runs and general conditions on site before works mmence, and inform Akelius immediately upon discovery of any errors, omissions or discrepancies. I works are to be carried out in accordance with current building regulations. British standards, code:











Refer to drawing Numbers WED3- PL 5 to WED3 PL8 for proposed window locations

Refer to drawing Numbers WED-PL-WS-11 for Types W6A & W6B existing window details.



5 TYPE W6A & 6B

# PROPOSED



## notes

Inuces. The contractors are to check all dimensions, drain runs and general conditions on site before works commence, and inform Acelias immediately upon discovery of any errors, omissions