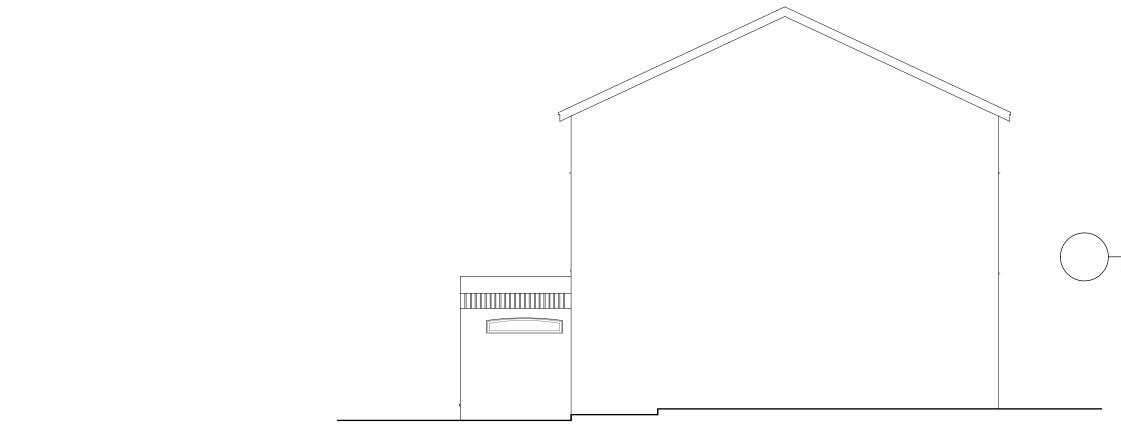

## Existing Side Scale: 1:100

Proposed Side Scale: 1:100

| Road |                |                 |
|------|----------------|-----------------|
|      | Drawn By<br>RM | Date 20/06/2019 |
|      |                |                 |