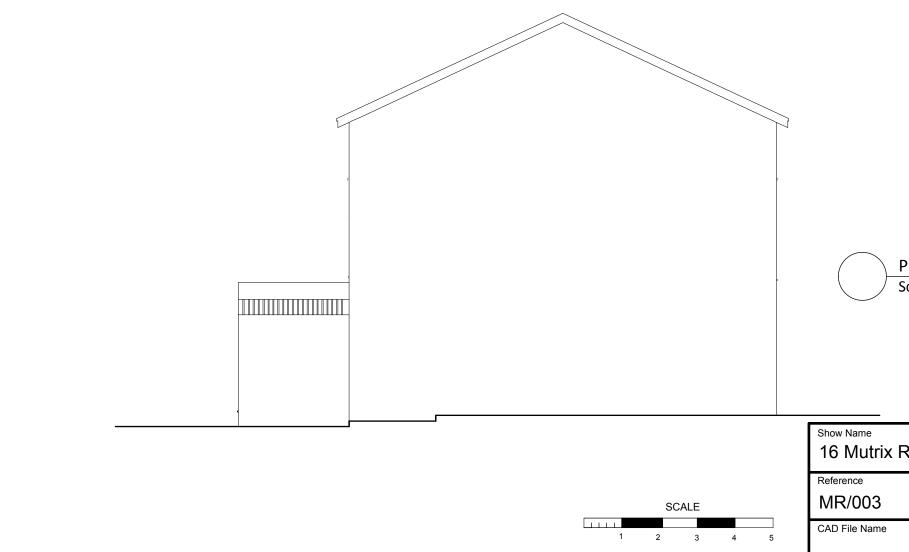

## Existing Side Scale: 1:100

Proposed Side Scale: 1:100

| Road |                |                 |
|------|----------------|-----------------|
|      | Drawn By<br>RM | Date 20/06/2019 |
|      |                |                 |