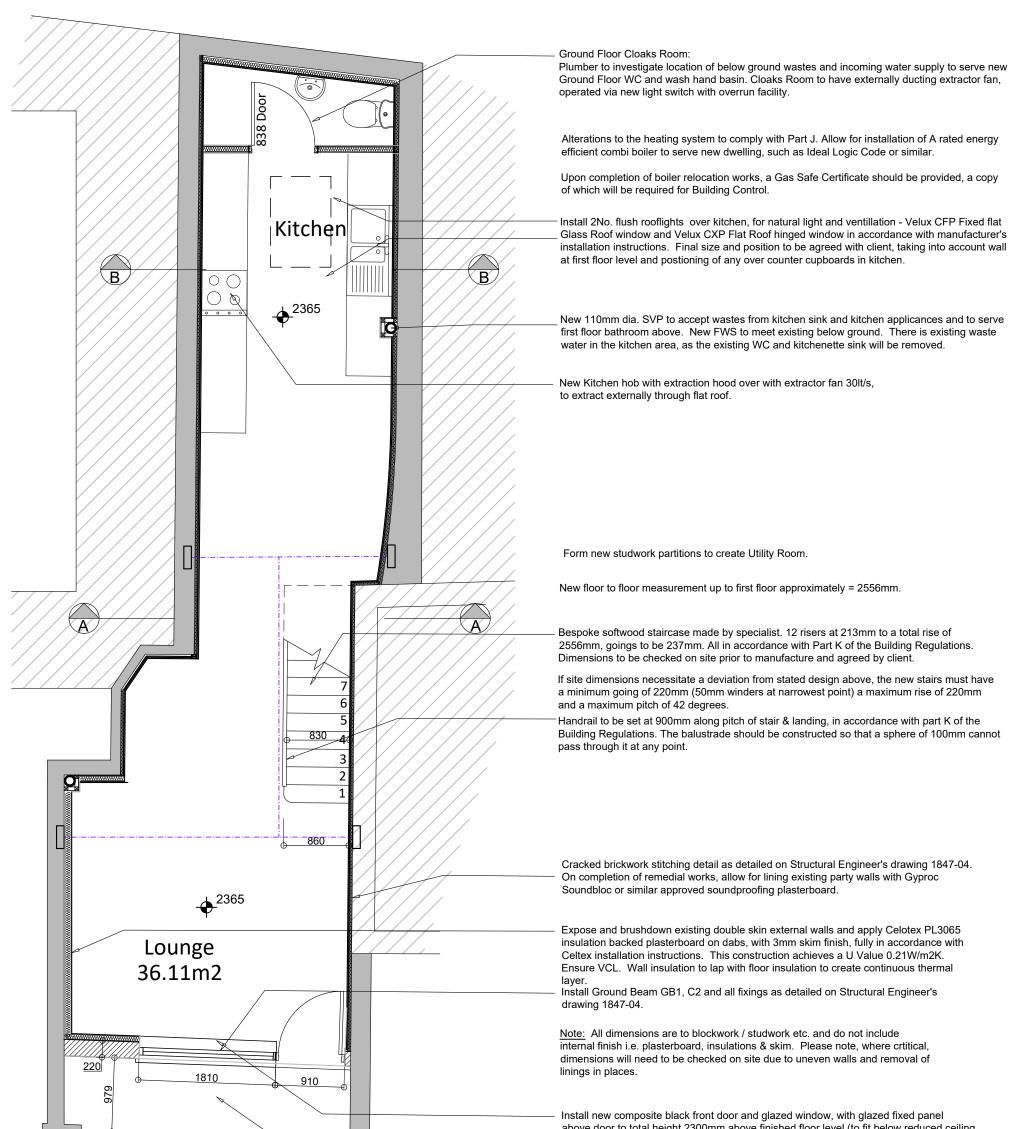

## Proposed Ground Floor Plan Scale 1:50

Underpining and New Wall Foundation Detail: Please refer to drawing 1847-03 by Structural Engineer. Drawing includes typical sequencing detail, Ground Floor slab construction, foundation detail and Specification Notes. above door to total height 2300mm above finished floor level (to fit below reduced ceiling height). Window to be Jeld-Wen stormsure triple glazed paint grade timber casement window 1800wx1350h.

| REDHOUSE | TITLE                                                                | Conversion & Extension to create Dwelling<br>150 Haverstock Hill, Belsize Park, London NW3 2AY |        |             |            |
|----------|----------------------------------------------------------------------|------------------------------------------------------------------------------------------------|--------|-------------|------------|
|          | DETAIL                                                               | Proposed Ground Floor Plan                                                                     |        |             |            |
|          | SCALE                                                                | 1:100                                                                                          | SHEET: | A3          | 18-049-11A |
|          | DRAWN                                                                | AJ                                                                                             |        |             |            |
|          | DATE                                                                 | Nov 2018                                                                                       | ISSUE  | PRELIMINARY |            |
|          | REDHOUSE, 8 GENTIAN CLOSE, RUSHDEN, NORTHANTS. NN10 0UG 01933 358617 |                                                                                                |        |             |            |
|          |                                                                      |                                                                                                |        |             |            |