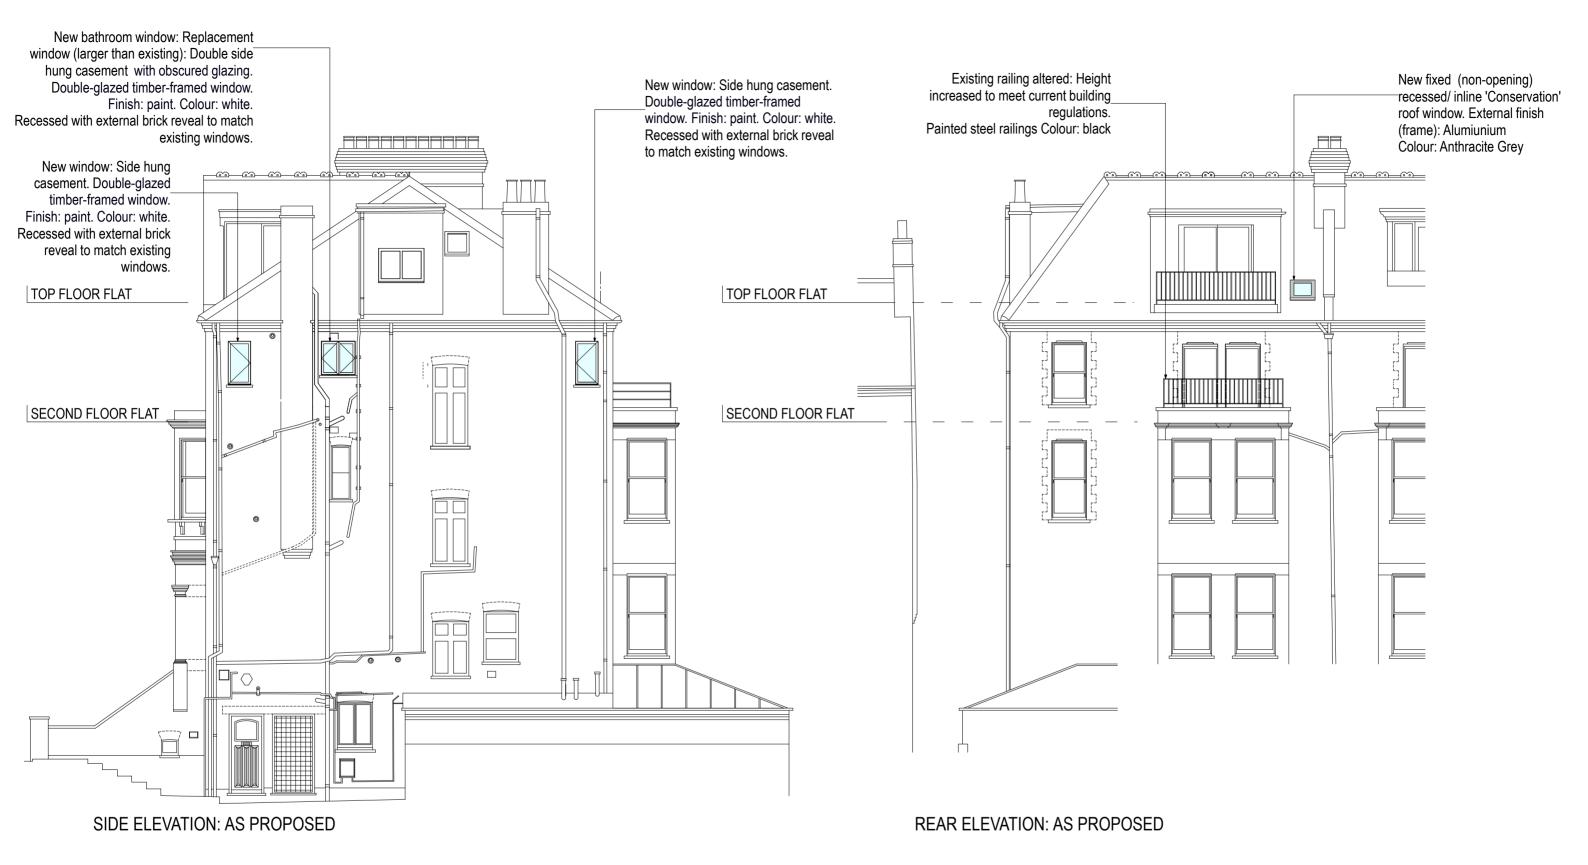

2ND FLOOR FLAT, 17 TANZA ROAD NW3

SIDE & REAR ELEVATIONS: AS PROPOSED SCALE 1-100 @ A3

|   | NOTES/REVISIONS                                                                                                                             |    |                                               | DWG<br>NO.     | TNZ - PP - 13 REV C                    |
|---|---------------------------------------------------------------------------------------------------------------------------------------------|----|-----------------------------------------------|----------------|----------------------------------------|
|   | Dimensions to be verified on site. Do not scale.<br>Copyright: all rights reserved. This drawing must not be reproduced without permission. | 1. | studio 116 westbourne studios                 | CLIENT         | F KELLY                                |
| Α | 29.03.2019 ISSUED FOR PLANNING                                                                                                              |    |                                               | PROJ.<br>TITLE | 2ND FLOOR FLAT, 17 TANZA ROAD, NW3     |
| В | 30.05.2019 REVISED FOR PLANNING. DESCRIPTION OF WINDOWS AND ROOFLIGHTS                                                                      |    | 020 8968 0022<br>mail@charlicknicholson.co.uk | DWG<br>TITLE   | ELEVATIONS SIDE AND REAR - AS PROPOSED |
| С | 25.06.2019 REVISED FOR PLANNING. DESCRIPTION OF WINDOWS                                                                                     |    |                                               | SCALE          | 1-100 A3 DATE 29.01.19                 |