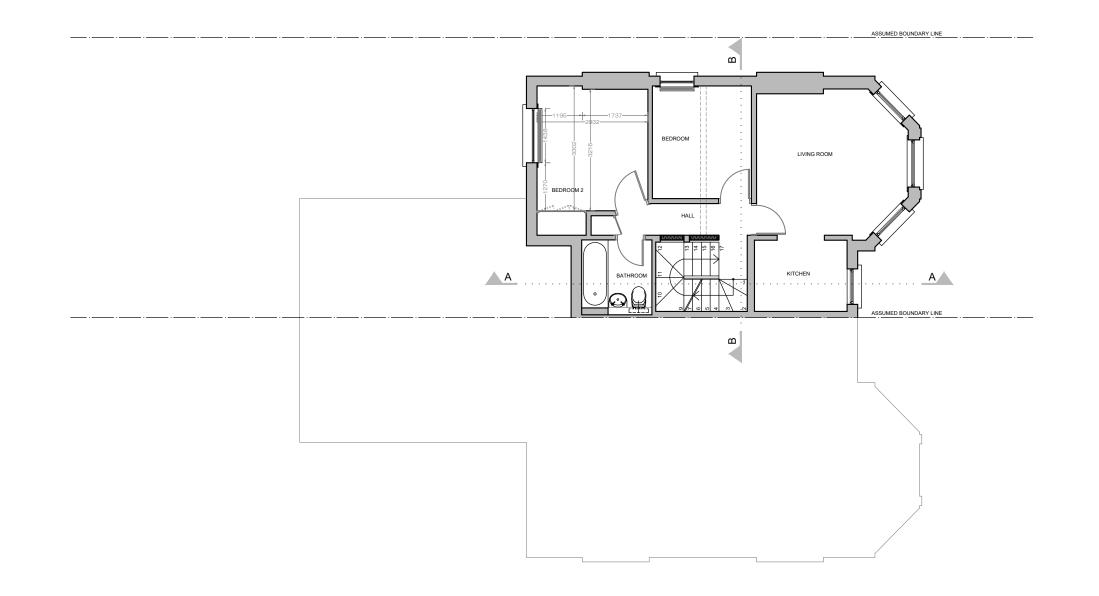

PROPOSED FIRST FLOOR PLAN 1:50@ A1,1:100 @ A3

CLIENT/PROJECT:

| DNSTRUCTION: | SHEET TITLE:     |
|--------------|------------------|
|              |                  |
| STALLATIONS: | PROPOSED         |
|              | FIRST FLOOR PLAN |
| STALLATIONS: |                  |

DATE:

1:100 24.06.2019

SIGNATURE: SCALE:

MS

07821

PROJECT NAME:

181 Fordwych Rd

07821