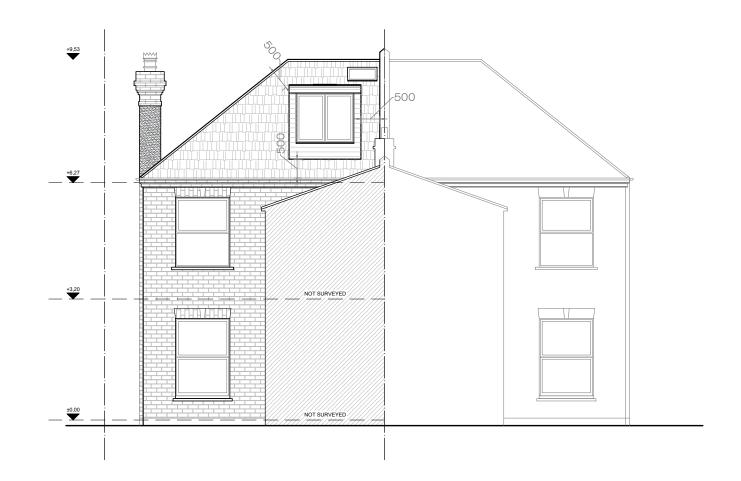

07821

PROJECT NAME:

PROPOSED SIDE ELEVATION 1:50@ A1,1:100 @ A3

CLIENT/PROJECT:

181 Fordwych Rd

| STRUCTION: | SHEET TITLE: |
|------------|--------------|
|            |              |
| ALLATIONS: |              |
|            |              |

| PROPOSED       |  |
|----------------|--|
| SIDE ELEVATION |  |

|                |              |            |             | SCALE DAI  | (IVILTIALS) |
|----------------|--------------|------------|-------------|------------|-------------|
| DRAWING STATUS | S:           |            | JOB NUMER:  |            |             |
|                | FOR PLANNING |            | 0782        | 21         |             |
| DRAWN BY:      |              | SIGNATURE: | DRAWING No: |            |             |
|                | SW           |            | A-(1        | 5)-011     |             |
| APPROVED:      |              | SIGNATURE: | SCALE: D    | ATE:       | Rev. No.:   |
|                | MS           |            | 1:100       | 24.06.2019 | A           |