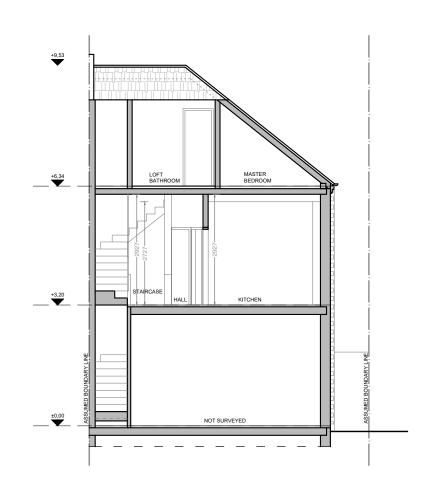

07821

CLIENT/PROJECT:

181 Fordwych Rd

PROPOSED ROOF PLAN

JOB NUMER: 07821 DRAWING STATUS:
FOR PLANNING A-(13)-012 DATE: SIGNATURE: SCALE: MS

06 A-(14)-010

PROPOSED SECTION B-B 1:50@ A1,1:100 @ A3

PROPOSED

SECTIONS A-A & B-B

SCALE BAR (METRES)

PROJECT NAME:

07821

CLIENT/PROJECT:

181 Fordwych Rd

NOTES :
All dimensions in millimetr

pack to the designer for instruction.

| DRAWING STATUS: |              |            | JOB NUMER:  |              |          |
|-----------------|--------------|------------|-------------|--------------|----------|
|                 | FOR PLANNING |            | 07          | 7821         |          |
| DRAWN BY:       |              | SIGNATURE: | DRAWING No: |              |          |
|                 | SW           |            | A           | -(14)-010    |          |
| APPROVED:       |              | SIGNATURE: | SCALE:      | DATE:        | Rev. No. |
|                 | MS           |            | 1:100       | 0 24.06.2019 | В        |