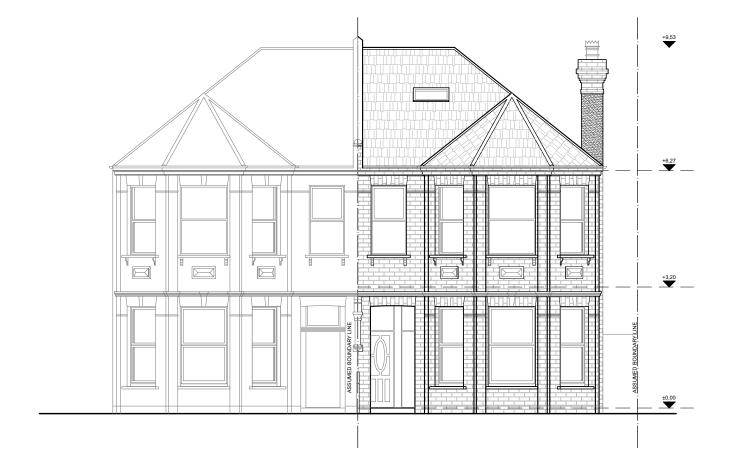

06 PROPOSED FRONT ELEVATION 1:50@ A1,1:100 @ A3 A-(15)-010

PROJECT NAME:

07821 181 Fordwych Rd

| 07         | PROPOSED REAR ELEVATION |
|------------|-------------------------|
| A-(15)-010 | 1:50@ A1,1:100 @ A3     |

| ONSTRUCTION:  | SHEET TITLE:                        | DRAWING STATUS | S:           |            | JOB NUME                               | iR:   |            |           |
|---------------|-------------------------------------|----------------|--------------|------------|----------------------------------------|-------|------------|-----------|
|               |                                     |                | FOR PLANNING |            |                                        | 0782  | 21         |           |
| ISTALLATIONS: | PROPOSED<br>FRONT & REAR ELEVATIONS | DRAWN BY:      |              | SIGNATURE: | DRAWING No: $A\text{-}(15)\text{-}010$ |       |            |           |
| ISTALLATIONS: |                                     | APPROVED:      |              | SIGNATURE: | SCALE:                                 |       | DATE:      | Rev. No.: |
|               |                                     |                | MS           |            |                                        | 1:100 | 24.06.2019 | В         |
|               |                                     |                |              |            |                                        |       |            |           |