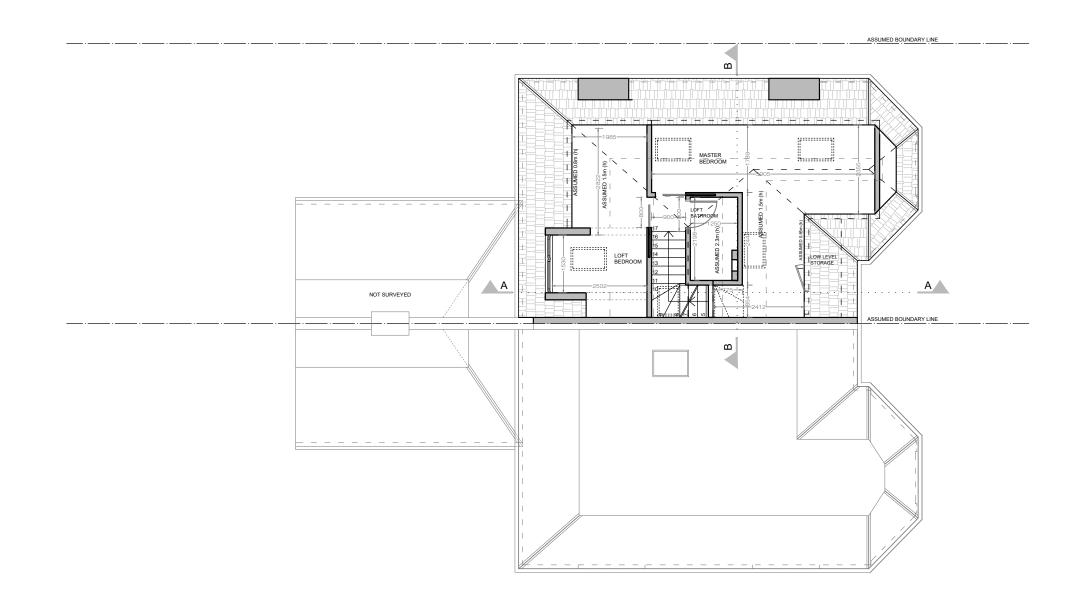

PROPOSED LOFT FLOOR PLAN

CLIENT/PROJECT:

1:50@ A1,1:100 @ A3

ARCHITECTURE:

CONSTRUCTION: SHEET TITLE:

INSTALLATIONS:

DRAWING STATUS:
FOR PLANNING
DRAWN BY:
SW

SCALE BAR (METRES)

ARCHITECTURE INTERIORS PROPERTY
TEL: 020 7193 9379 info@vorbild.co.uk

INST
PROPERTY
orbild.co.uk

PROPOSED LOFT FLOOR PLAN

PROPOSED ROOF PLAN

1:50@ A1,1:100 @ A3

CONSTRUCTION:

1:100 24.06.2019

PROJECT NAME: