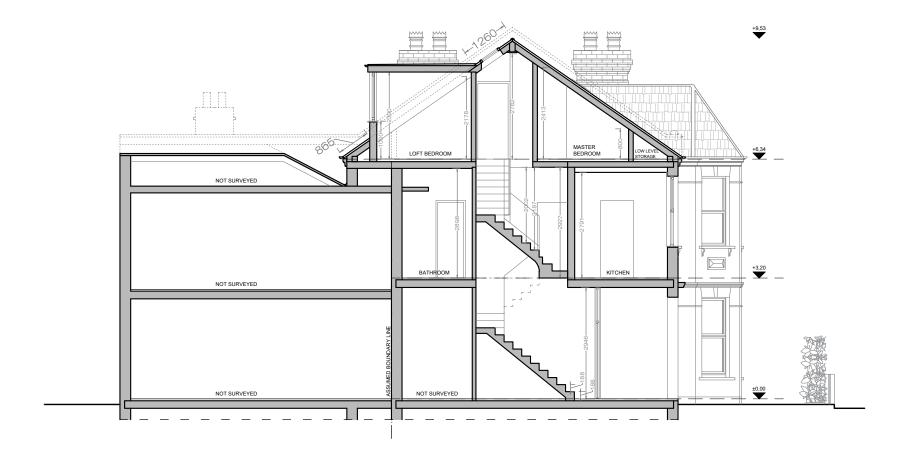

07821

CLIENT/PROJECT:

181 Fordwych Rd

PROPOSED ROOF PLAN

JOB NUMER: 07821 DRAWING STATUS:
FOR PLANNING A-(13)-012 DATE: SIGNATURE: SCALE: MS

06 A-(14)-010

PROPOSED SECTION B-B 1:50@ A1,1:100 @ A3

PROPOSED

SECTIONS A-A & B-B

SCALE BAR (METRES)

PROJECT NAME:

07821

CLIENT/PROJECT:

181 Fordwych Rd

NOTES :
All dimensions in millimetr

pack to the designer for instruction.

| DRAWING STATUS: |              |            | JOB NUMER:  |              |          |
|-----------------|--------------|------------|-------------|--------------|----------|
|                 | FOR PLANNING |            | 07          | 7821         |          |
| DRAWN BY:       |              | SIGNATURE: | DRAWING No: |              |          |
|                 | SW           |            | A           | -(14)-010    |          |
| APPROVED:       |              | SIGNATURE: | SCALE:      | DATE:        | Rev. No. |
|                 | MS           |            | 1:100       | 0 24.06.2019 | В        |