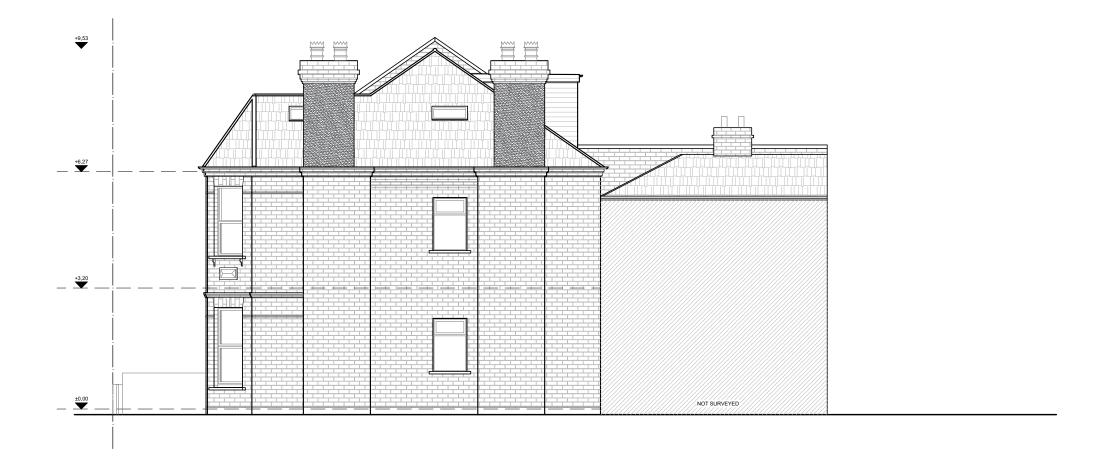

06 PROPOSED FRONT ELEVATION 1:50@ A1,1:100 @ A3 A-(15)-010

PROJECT NAME:

07821 181 Fordwych Rd

| 07         | PROPOSED REAR ELEVATION |
|------------|-------------------------|
| A-(15)-010 | 1:50@ A1,1:100 @ A3     |

| ONSTRUCTION:  | SHEET TITLE:                        | DRAWING STATUS | S:           |            | JOB NUME                               | iR:   |            |           |
|---------------|-------------------------------------|----------------|--------------|------------|----------------------------------------|-------|------------|-----------|
|               |                                     |                | FOR PLANNING |            |                                        | 0782  | 21         |           |
| ISTALLATIONS: | PROPOSED<br>FRONT & REAR ELEVATIONS | DRAWN BY:      |              | SIGNATURE: | DRAWING No: $A\text{-}(15)\text{-}010$ |       |            |           |
| ISTALLATIONS: |                                     | APPROVED:      |              | SIGNATURE: | SCALE:                                 |       | DATE:      | Rev. No.: |
|               |                                     |                | MS           |            |                                        | 1:100 | 24.06.2019 | В         |
|               |                                     |                |              |            |                                        |       |            |           |