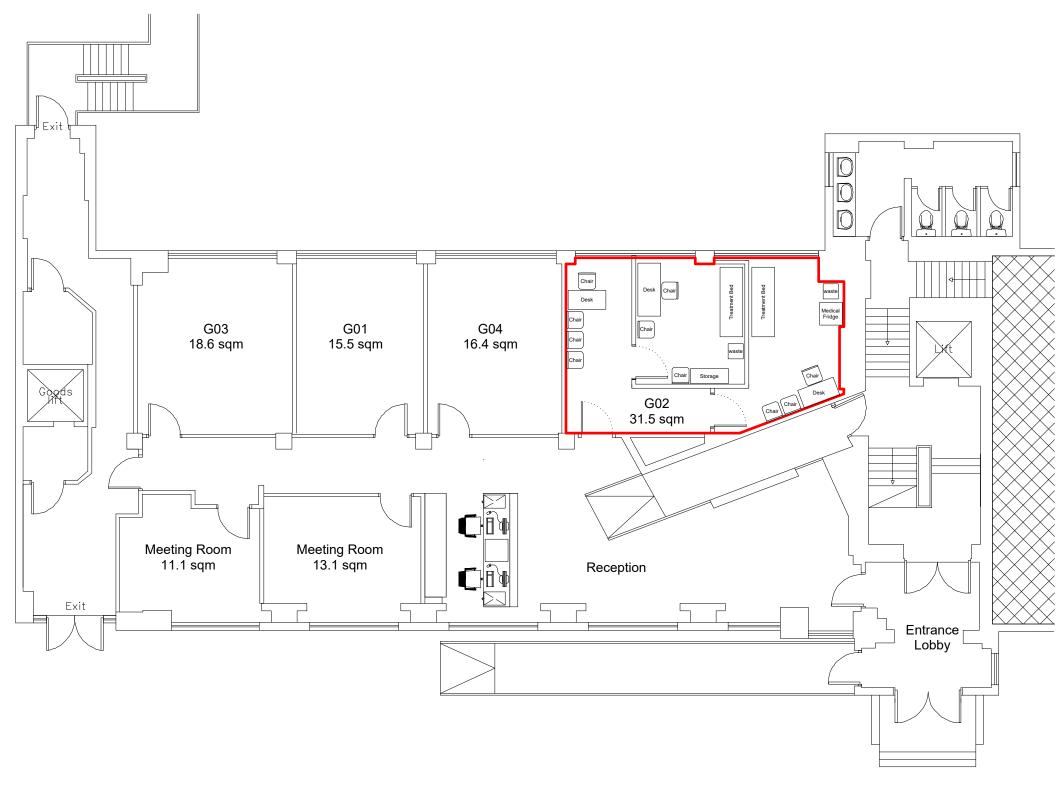

|                             | Do not scale from this drawing.  All dimensions must be checked on site by the contractors. | Outline of Suite G02 | Project Title: 344-354 Gray's Inn Road, London WC1X 8BP |                    | Drawing Title:<br>Suite G02, 344-354 Gray's Inn Road - 002 | Issue Date: 06.06.2019 |
|-----------------------------|---------------------------------------------------------------------------------------------|----------------------|---------------------------------------------------------|--------------------|------------------------------------------------------------|------------------------|
| Rev Issue Status/Notes Date | All dimensions in millimetres unless otherwise stated.                                      |                      | Client Name:<br>London Doctor's Clinic                  | Scale: 1:100 at A3 | Drawing Name: Ground Floor Plan Proposed                   | Rev:                   |