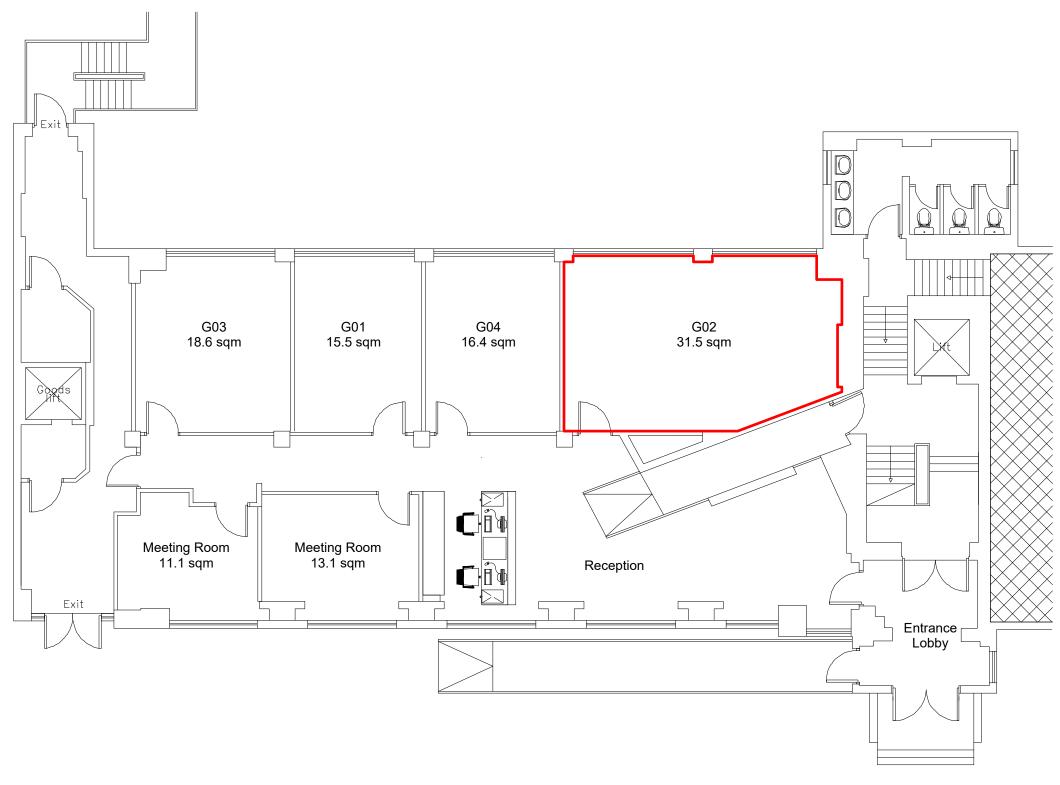

|                             | Do not scale from this drawing.  All dimensions must be checked on site by the contractors. | Outline of Suite G02 | Project Title: 344-354 Gray's Inn Road, London WC1X 8BP |                       | Drawing Title:<br>Suite G02, 344-354 Gray's Inn Road - 001 | Issue Date: 06.06.2019 |
|-----------------------------|---------------------------------------------------------------------------------------------|----------------------|---------------------------------------------------------|-----------------------|------------------------------------------------------------|------------------------|
| Rev Issue Status/Notes Date | All dimensions in millimetres unless otherwise stated.                                      |                      | Client Name:<br>London Doctor's Clinic                  | Scale:<br>1:100 at A3 | Drawing Name: Ground Floor Plan Existing                   | Rev:                   |