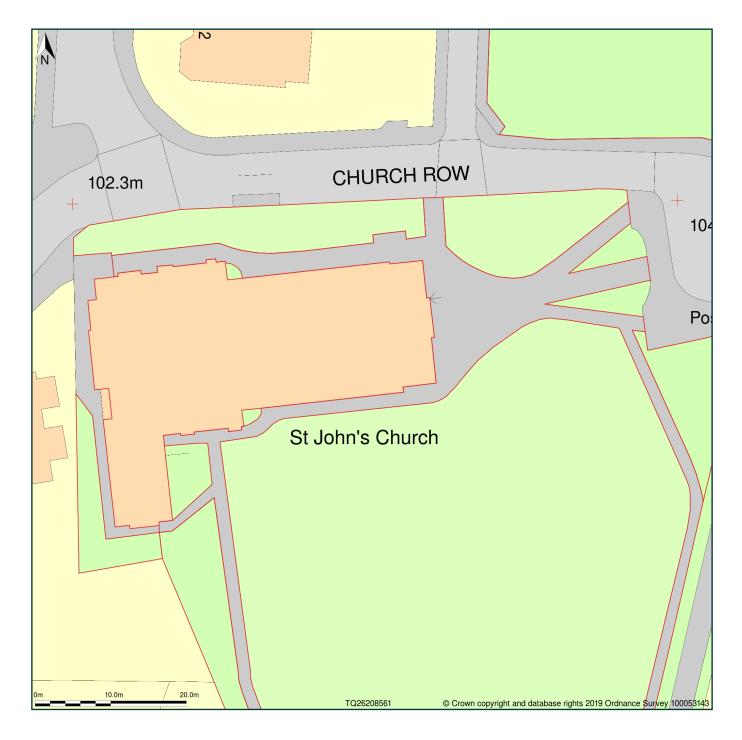

## Hampstead Parish Church, Church Row, London, Camden, NW3 6UU

Block Plan shows area bounded by: 526162.03, 185566.72 526252.03, 185656.72 (at a scale of 1:500), OSGridRef: TQ26208561. The representation of a road, track or path is no evidence of a right of way. The representation of features as lines is no evidence of a property boundary.