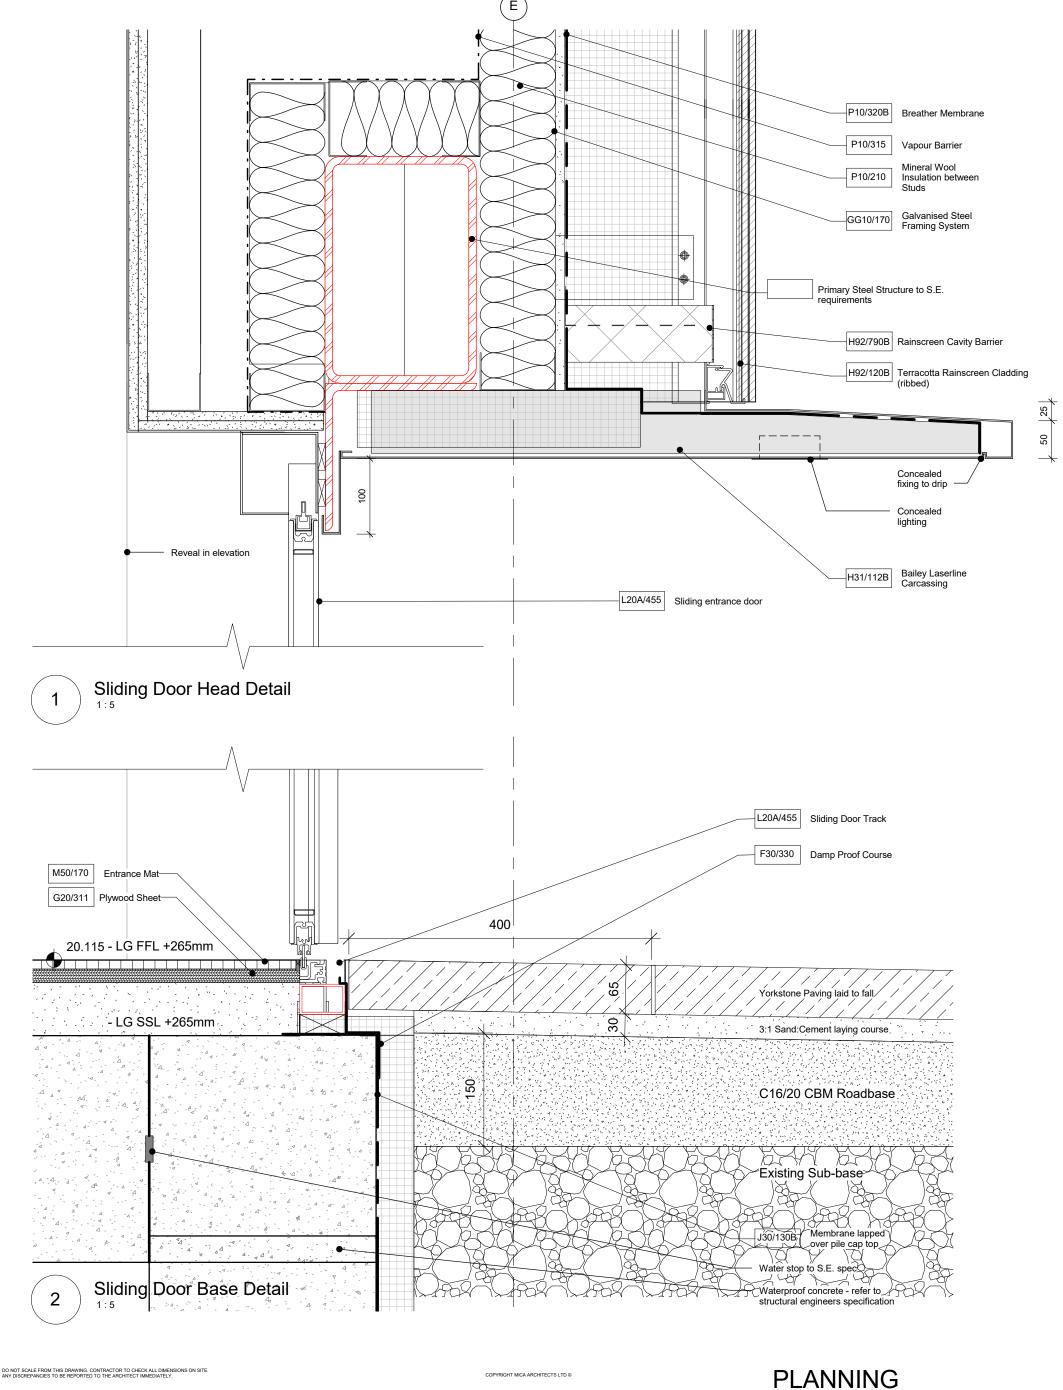

 All existing structure and neighbourino buildings assumed from survey information done by Sherling Jan 2018 known to be incomplete and to contain inaccuracies. All existing locations to be confirmed on site.

Levels of slabs have been revised to reflect Sherling survey Jan 2018. Slab level varies, and dimensions reflect an averaged level. All levels to be confirmed on site.

I would be survey to the state of the REV DATE DESCRIPTION The Honourable Society of Gray's Inn Sliding Door Head and Base 04.06.18 Issued for Construction. Updated to at 18.06.19 Issued for Construction and Planning 19.06.19 Issued for Planning 19-21 High Holborn ∯ P1 <sup>g</sup>41212 <sup>8</sup> MK <sup>□</sup>651 % 1 : 5 T: 020 7284 1727 <sup>™</sup> A3 123 Camden High Street London NW1 7JR 8/17/17 19.06.19 info@micaarchitects.com www.micaarchitects.com F: 020 7267 7826