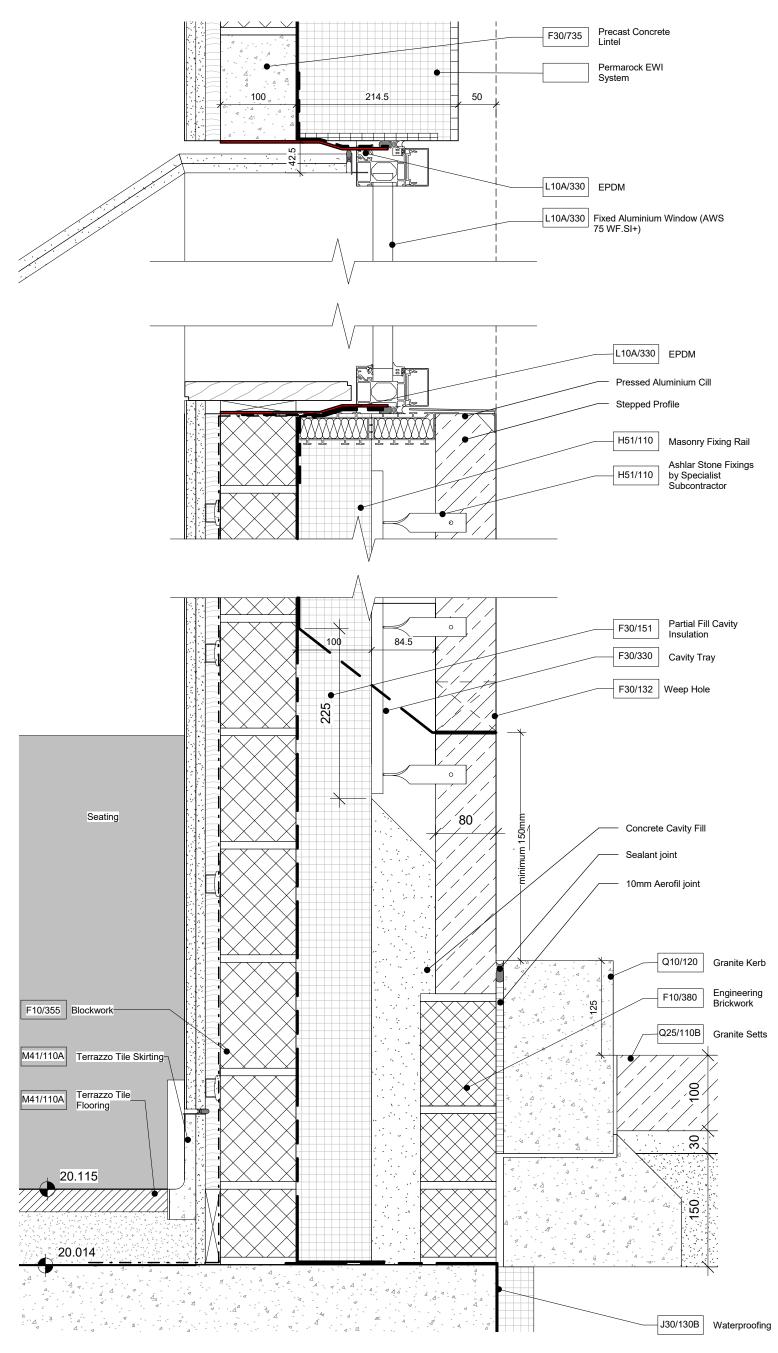

DO NOT SCALE FROM THIS DRAWING. CONTRACTOR TO CHECK ALL DIMENSIONS ON SITE. ANY DISCREPANCIES TO BE REPORTED TO THE ARCHITECT IMMEDIATELY.

COPYRIGHT MICA ARCHITECTS LTD @

## **PLANNING**

| All existing structure and neighbouring buildings assumed from survey information done by Stering Jan 2018 known to be incompleted and to contain incouracies. All existing locations to be confirmed on site.  Levels of slabs have been revised to reflect Sterling survey Jan 2018. Slab levels varies, and dimensions reflect an averaged level. All levels to be confirmed level varies, and dimensions reflect an averaged level. All levels to be confirmed in Fire protection boarding of existing structural contains to be determined on site as required, and based on H+H Report Fire Resistance of Existing Structural Elements' done January 2018.  All services still to be confirmed by services sub-contractor indusing structural structure.  Retail tenant to confirm requirements and fit of services.  For all works to the listed No. 21 refler to drawings 651-15010 and 651-15050.  All secondary steel shown indicatively—to sub-contractor design amandateure. Set back of custain waitingly windows from face of legade to be agreed with sub-contractor dependent on achievable manufactured sizes of ceramic returns. | REVISIONS<br>C1 | DATE<br>04.06.18<br>19.06.19 | Issued for Planning | <sup>§</sup> <b>The Honourable Society of Gray's Inn</b><br>19-21 High Holborn                                         | Archway Window Head and Sill Details |         |         |                       | tails    |
|----------------------------------------------------------------------------------------------------------------------------------------------------------------------------------------------------------------------------------------------------------------------------------------------------------------------------------------------------------------------------------------------------------------------------------------------------------------------------------------------------------------------------------------------------------------------------------------------------------------------------------------------------------------------------------------------------------------------------------------------------------------------------------------------------------------------------------------------------------------------------------------------------------------------------------------------------------------------------------------------------------------------------------------------------------------------------------------------------------------------------------------------------|-----------------|------------------------------|---------------------|------------------------------------------------------------------------------------------------------------------------|--------------------------------------|---------|---------|-----------------------|----------|
|                                                                                                                                                                                                                                                                                                                                                                                                                                                                                                                                                                                                                                                                                                                                                                                                                                                                                                                                                                                                                                                                                                                                                    |                 |                              |                     | MICA                                                                                                                   | MK MK                                | **651   | **41210 |                       | P1       |
|                                                                                                                                                                                                                                                                                                                                                                                                                                                                                                                                                                                                                                                                                                                                                                                                                                                                                                                                                                                                                                                                                                                                                    |                 |                              |                     | 123 Camden High Street London NW1 7JR T: 020 7284 1727 info@micaarchitects.com www.micaarchitects.com F: 020 7267 7826 |                                      | % 1 : 5 | A3      | <sup>8</sup> 08/17/17 | 19.06.19 |