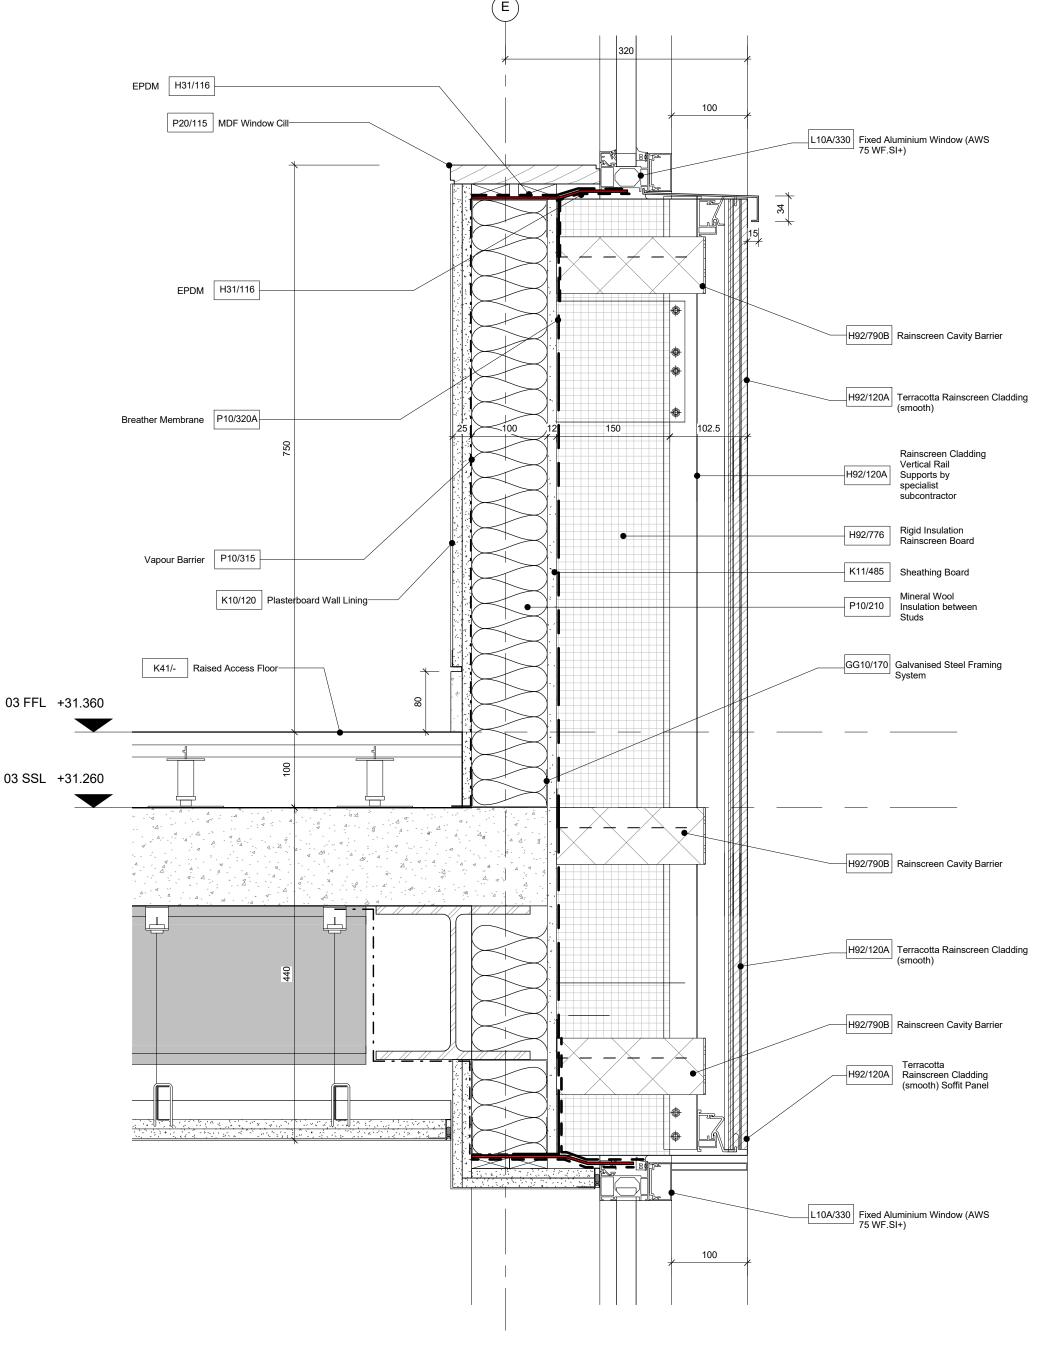

## **PLANNING**

| All existing structure and neighbourine buildings assumed from survey information one by Sterling Jaa 2018 known to be incomplete and to cortain information one by Sterling Jaa 2018 known to be incomplete and to cortain maccuracies. All existing locations to be confirmed on site.  Levels of stabs have been revised to reflect Sterling survey. Jan 2018. Slab level varies, and dimensions reflect an averaged level. All levels to be confirmed on site as required, and based on H+H Report Fire Resistance of Existing Structural Elements's food January 2018.  All services still to be confirmed by services sub-contractor including structural opening stess and positions and to be coordinated with site constraints of existing copring stess and positions and to be coordinated with site constraints of existing and existing structural copring stems of the confirmed such sites of the size of the structural opening stems and to be coordinated with site constraints of existing and structural confirmed structural opening stems of the structural opening structur | REVISION PROPERTY OF THE PROPE | 04.06.18<br>18.06.19<br>19.06.19 | Issued for Construction and Planning | The Honourable Society of Gray's Inn 19-21 High Holborn                                                                | Typical Window Head and Sill at Rainscreen |                   |                                   |        |          |
|--------------------------------------------------------------------------------------------------------------------------------------------------------------------------------------------------------------------------------------------------------------------------------------------------------------------------------------------------------------------------------------------------------------------------------------------------------------------------------------------------------------------------------------------------------------------------------------------------------------------------------------------------------------------------------------------------------------------------------------------------------------------------------------------------------------------------------------------------------------------------------------------------------------------------------------------------------------------------------------------------------------------------------------------------------------------------------------------------------------------------------------------------------------------------------------------------------------------------------------------------------------------------------------------------------------------------------------------------------------------------------------------------------------------------------------------------------------------------------------------------------------------------------------------------------------------------------------------------------------------------------------------------------------------------------------------------------------------------------------------------------------------------------------------------------------------------------------------------------------------------------------------------------------------------------------------------------------------------------------------------------------------------------------------------------------------------------------------------------------------------------|--------------------------------------------------------------------------------------------------------------------------------------------------------------------------------------------------------------------------------------------------------------------------------------------------------------------------------------------------------------------------------------------------------------------------------------------------------------------------------------------------------------------------------------------------------------------------------------------------------------------------------------------------------------------------------------------------------------------------------------------------------------------------------------------------------------------------------------------------------------------------------------------------------------------------------------------------------------------------------------------------------------------------------------------------------------------------------------------------------------------------------------------------------------------------------------------------------------------------------------------------------------------------------------------------------------------------------------------------------------------------------------------------------------------------------------------------------------------------------------------------------------------------------------------------------------------------------------------------------------------------------------------------------------------------------------------------------------------------------------------------------------------------------------------------------------------------------------------------------------------------------------------------------------------------------------------------------------------------------------------------------------------------------------------------------------------------------------------------------------------------------|----------------------------------|--------------------------------------|------------------------------------------------------------------------------------------------------------------------|--------------------------------------------|-------------------|-----------------------------------|--------|----------|
|                                                                                                                                                                                                                                                                                                                                                                                                                                                                                                                                                                                                                                                                                                                                                                                                                                                                                                                                                                                                                                                                                                                                                                                                                                                                                                                                                                                                                                                                                                                                                                                                                                                                                                                                                                                                                                                                                                                                                                                                                                                                                                                                |                                                                                                                                                                                                                                                                                                                                                                                                                                                                                                                                                                                                                                                                                                                                                                                                                                                                                                                                                                                                                                                                                                                                                                                                                                                                                                                                                                                                                                                                                                                                                                                                                                                                                                                                                                                                                                                                                                                                                                                                                                                                                                                                |                                  |                                      | MICA                                                                                                                   | MK DRAWN                                   | <sup>*</sup> 9651 | <sup>8</sup> / <sub>2</sub> 41005 |        | P1       |
|                                                                                                                                                                                                                                                                                                                                                                                                                                                                                                                                                                                                                                                                                                                                                                                                                                                                                                                                                                                                                                                                                                                                                                                                                                                                                                                                                                                                                                                                                                                                                                                                                                                                                                                                                                                                                                                                                                                                                                                                                                                                                                                                |                                                                                                                                                                                                                                                                                                                                                                                                                                                                                                                                                                                                                                                                                                                                                                                                                                                                                                                                                                                                                                                                                                                                                                                                                                                                                                                                                                                                                                                                                                                                                                                                                                                                                                                                                                                                                                                                                                                                                                                                                                                                                                                                |                                  |                                      | 123 Camden High Street London NW1 7JR T: 020 7284 1727 info@micaarchitects.com www.micaarchitects.com F: 020 7267 7826 | онескер                                    | SCALE® 1:5        | A3                                | SEP 17 | 19.06.19 |