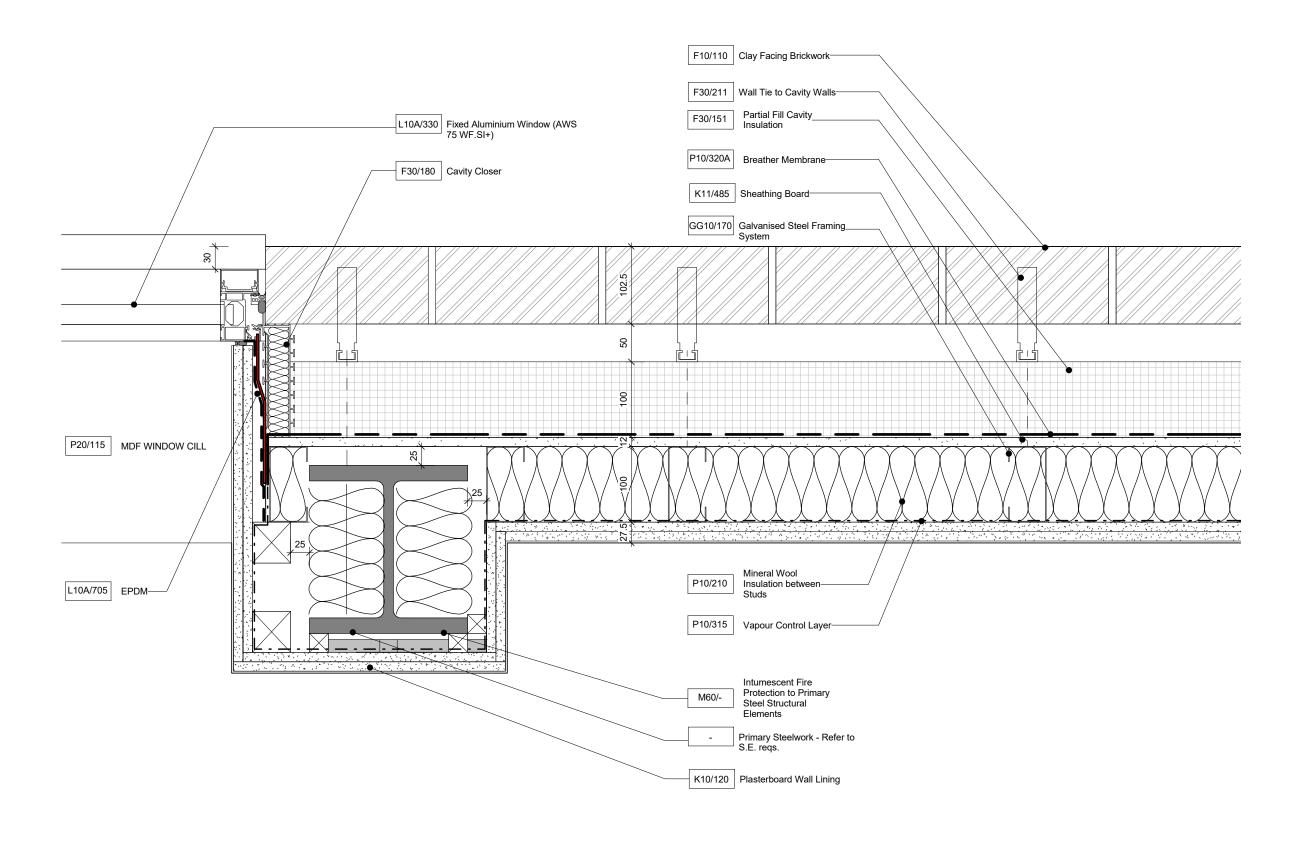

**PLANNING** REV DATE DESCRIPTION The Honourable Society of Gray's Inn Window Jamb at Brickwork 6 C1 04.06.18 Issued for Construction. Updated to agreed VE items, client changes; post-soft strip survey
2 C2 18.06.19 Issued for Construction and Planning
P1 19.06.19 Issued for Planning 19-21 High Holborn <sup>2</sup> P1 <sup>♯</sup>651 g40121 <sup>8</sup>⁄<sub>8</sub> MK 123 Camden High Street London NW1 7JR T: 020 7284 1727 info@micaarchitects.com www.micaarchitects.com F: 020 7267 7826