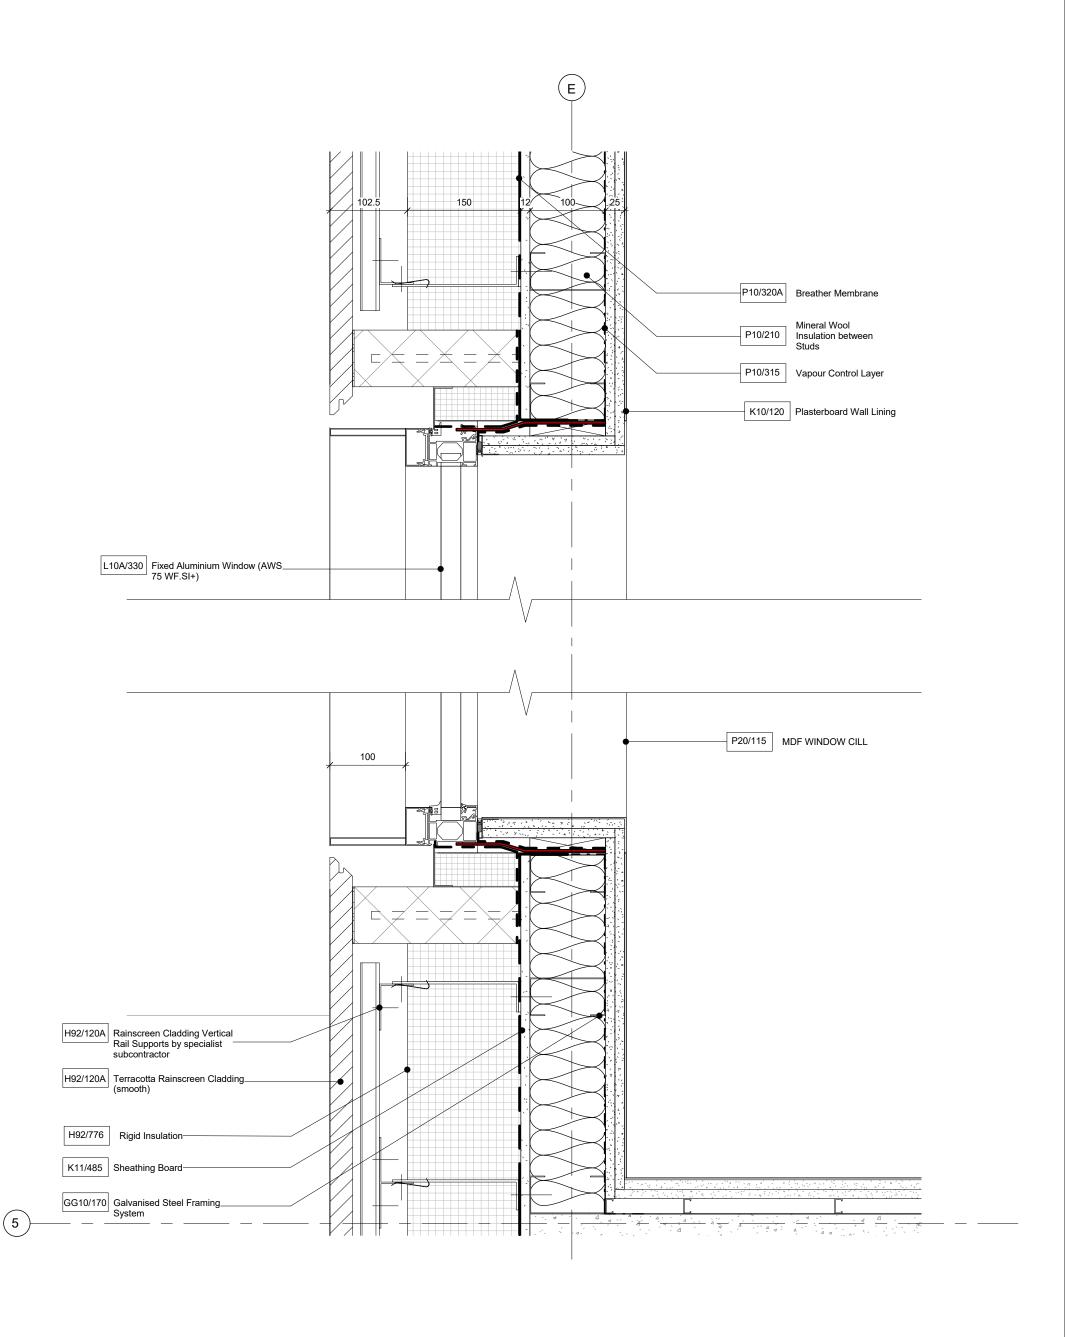

## DI ANININIO

| ANY DISCREPANCIES TO BE REPORTED TO THE ARCHITECT IMMEDIATELY. |               |                              |  |  | PLANNING                                                                                                               |                                        |                                 |         |          |                   |
|----------------------------------------------------------------|---------------|------------------------------|--|--|------------------------------------------------------------------------------------------------------------------------|----------------------------------------|---------------------------------|---------|----------|-------------------|
| NOTES                                                          | REVISIONS REV | DATE<br>18.06.19<br>19.06.19 |  |  | The Honourable Society of Gray's Inn<br>19-21 High Holborn                                                             | <sup>≝</sup> Window Jamb at Rainscreen |                                 |         |          |                   |
|                                                                |               |                              |  |  | MICA                                                                                                                   | DJ                                     | <sup>*</sup> / <sub>9</sub> 651 | **40119 |          | <sup>3</sup> 2 P1 |
|                                                                |               |                              |  |  | 123 Camden High Street London NW1 7JR T: 020 7284 1727 info@micaarchitects.com www.micaarchitects.com F: 020 7267 7826 | TP SECRET                              | scale@                          | A3      | 17/06/19 | 19.06.19          |