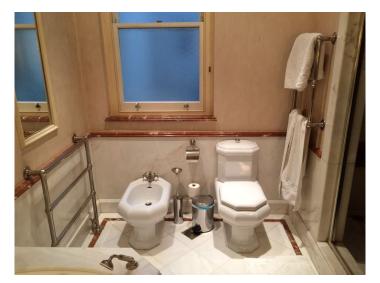

### **Current Layout**





### Proposed Changes – Lounge Area



# Existing Photos – Lounge Area







#### Proposed Changes – Lobby Area





# Existing Photo – Lobby





#### Proposed Changes – Kitchen Area





# Existing Photos – Kitchen Area





#### Proposed Changes – Dining Area



# Existing Photos – Dining Area







#### Proposed Changes – Toilet, Shower Room and Utility Area





# Existing Photos – Toilet, Shower Room and Utility Area







#### Proposed Changes – Family Room (was Bedroom 2)



# Existing Photo – Family Room (was Bedroom 2)





#### Proposed Changes – Master Bedroom





### Existing Photos – Master Bedroom







### Proposed Changes – Master Bathroom & Dressing Area



### Existing Photos – Master Bathroom & Dressing Area