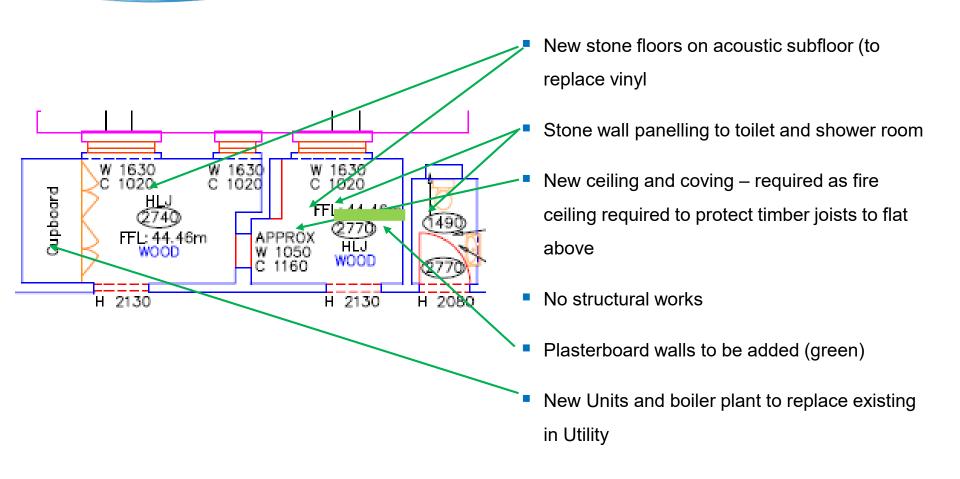

### **Current Layout**





### Proposed Changes – Lounge Area



# Existing Photos – Lounge Area







#### Proposed Changes – Lobby Area





# Existing Photo – Lobby





#### Proposed Changes – Kitchen Area





# Existing Photos – Kitchen Area





#### Proposed Changes – Dining Area



# Existing Photos – Dining Area







#### Proposed Changes – Toilet, Shower Room and Utility Area





# Existing Photos – Toilet, Shower Room and Utility Area







#### Proposed Changes – Family Room (was Bedroom 2)



# Existing Photo – Family Room (was Bedroom 2)





#### Proposed Changes – Master Bedroom





### Existing Photos – Master Bedroom







### Proposed Changes – Master Bathroom & Dressing Area



### Existing Photos – Master Bathroom & Dressing Area