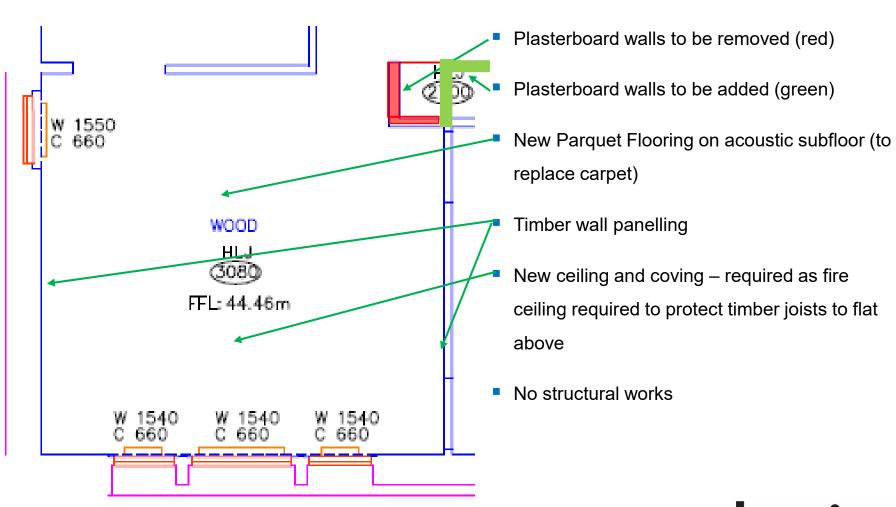

### **Current Layout**





### Proposed Changes – Lounge Area



# Existing Photos – Lounge Area







#### Proposed Changes – Lobby Area





# Existing Photo – Lobby





#### Proposed Changes – Kitchen Area





# Existing Photos – Kitchen Area





#### Proposed Changes – Dining Area



# Existing Photos – Dining Area







#### Proposed Changes – Toilet, Shower Room and Utility Area





# Existing Photos – Toilet, Shower Room and Utility Area







#### Proposed Changes – Family Room (was Bedroom 2)



# Existing Photo – Family Room (was Bedroom 2)





#### Proposed Changes – Master Bedroom





### Existing Photos – Master Bedroom







### Proposed Changes – Master Bathroom & Dressing Area



### Existing Photos – Master Bathroom & Dressing Area