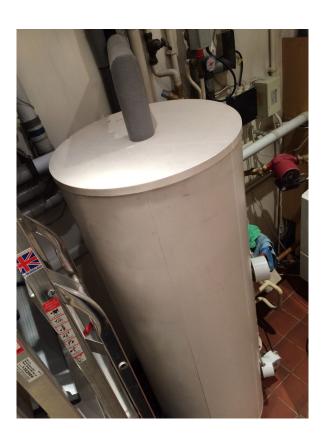

### **Current Layout**





### Proposed Changes – Lounge Area



# Existing Photos – Lounge Area







#### Proposed Changes – Lobby Area





# Existing Photo – Lobby





#### Proposed Changes – Kitchen Area





# Existing Photos – Kitchen Area





#### Proposed Changes – Dining Area



# Existing Photos – Dining Area







#### Proposed Changes – Toilet, Shower Room and Utility Area





# Existing Photos – Toilet, Shower Room and Utility Area







#### Proposed Changes – Family Room (was Bedroom 2)



# Existing Photo – Family Room (was Bedroom 2)





#### Proposed Changes – Master Bedroom





### Existing Photos – Master Bedroom







### Proposed Changes – Master Bathroom & Dressing Area



### Existing Photos – Master Bathroom & Dressing Area