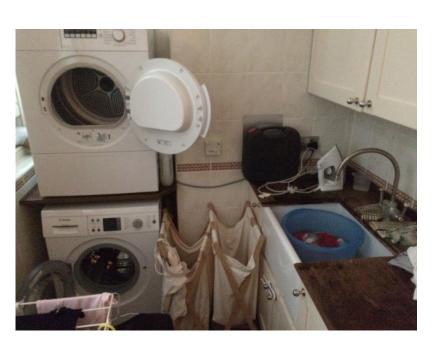

### **Current Layout**





### Proposed Changes – Lounge Area



# Existing Photos – Lounge Area







#### Proposed Changes – Lobby Area





# Existing Photo – Lobby





#### Proposed Changes – Kitchen Area





# Existing Photos – Kitchen Area





#### Proposed Changes – Dining Area



# Existing Photos – Dining Area







#### Proposed Changes – Toilet, Shower Room and Utility Area





# Existing Photos – Toilet, Shower Room and Utility Area







#### Proposed Changes – Family Room (was Bedroom 2)



# Existing Photo – Family Room (was Bedroom 2)





#### Proposed Changes – Master Bedroom





### Existing Photos – Master Bedroom







### Proposed Changes – Master Bathroom & Dressing Area



### Existing Photos – Master Bathroom & Dressing Area