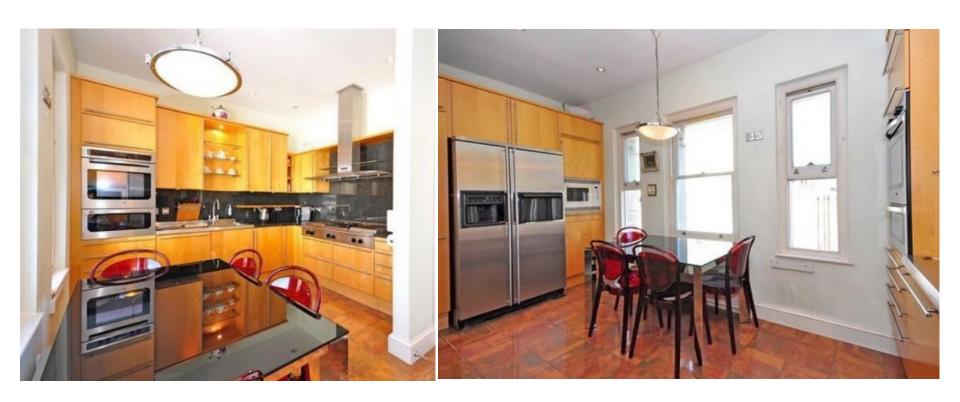

### **Current Layout**





### Proposed Changes – Lounge Area



# Existing Photos – Lounge Area







#### Proposed Changes – Lobby Area





# Existing Photo – Lobby





#### Proposed Changes – Kitchen Area





# Existing Photos – Kitchen Area





#### Proposed Changes – Dining Area



# Existing Photos – Dining Area







#### Proposed Changes – Toilet, Shower Room and Utility Area





# Existing Photos – Toilet, Shower Room and Utility Area







#### Proposed Changes – Family Room (was Bedroom 2)



# Existing Photo – Family Room (was Bedroom 2)





#### Proposed Changes – Master Bedroom





### Existing Photos – Master Bedroom







### Proposed Changes – Master Bathroom & Dressing Area



### Existing Photos – Master Bathroom & Dressing Area