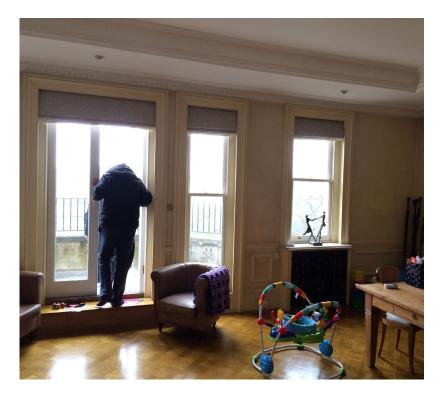

### **Current Layout**





### Proposed Changes – Lounge Area



# Existing Photos – Lounge Area







#### Proposed Changes – Lobby Area





# Existing Photo – Lobby





#### Proposed Changes – Kitchen Area





# Existing Photos – Kitchen Area





#### Proposed Changes – Dining Area



# Existing Photos – Dining Area







#### Proposed Changes – Toilet, Shower Room and Utility Area





# Existing Photos – Toilet, Shower Room and Utility Area







#### Proposed Changes – Family Room (was Bedroom 2)



# Existing Photo – Family Room (was Bedroom 2)





#### Proposed Changes – Master Bedroom





### Existing Photos – Master Bedroom







### Proposed Changes – Master Bathroom & Dressing Area



### Existing Photos – Master Bathroom & Dressing Area