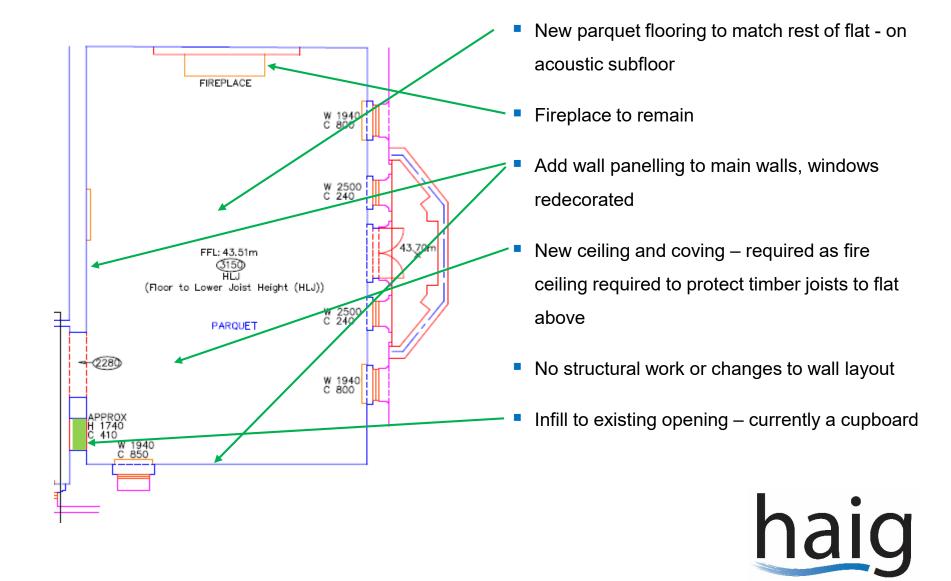

### **Current Layout**





### Proposed Changes – Lounge Area



# Existing Photos – Lounge Area







#### Proposed Changes – Lobby Area





# Existing Photo – Lobby





#### Proposed Changes – Kitchen Area





# Existing Photos – Kitchen Area





#### Proposed Changes – Dining Area



# Existing Photos – Dining Area







#### Proposed Changes – Toilet, Shower Room and Utility Area





# Existing Photos – Toilet, Shower Room and Utility Area







#### Proposed Changes – Family Room (was Bedroom 2)



# Existing Photo – Family Room (was Bedroom 2)





#### Proposed Changes – Master Bedroom





### Existing Photos – Master Bedroom







### Proposed Changes – Master Bathroom & Dressing Area



### Existing Photos – Master Bathroom & Dressing Area