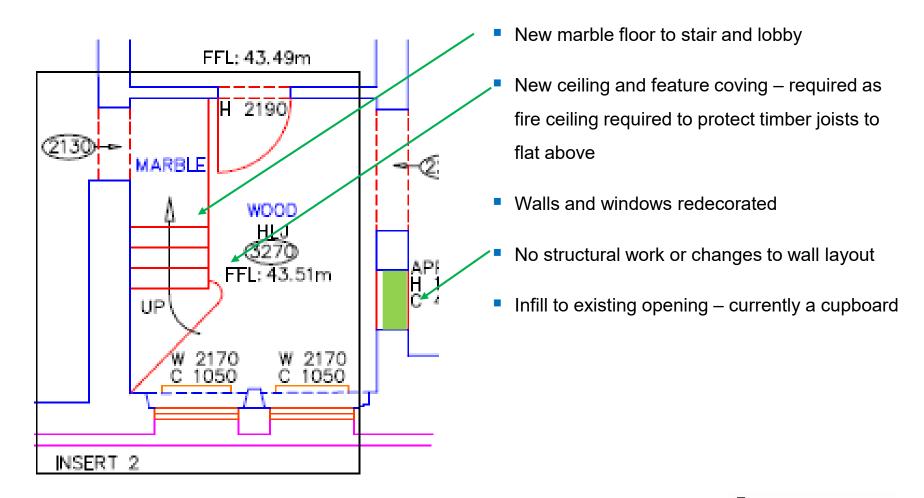

### **Current Layout**





### Proposed Changes – Lounge Area



# Existing Photos – Lounge Area







#### Proposed Changes – Lobby Area





# Existing Photo – Lobby





#### Proposed Changes – Kitchen Area





# Existing Photos – Kitchen Area





#### Proposed Changes – Dining Area



# Existing Photos – Dining Area







#### Proposed Changes – Toilet, Shower Room and Utility Area





# Existing Photos – Toilet, Shower Room and Utility Area







#### Proposed Changes – Family Room (was Bedroom 2)



# Existing Photo – Family Room (was Bedroom 2)





#### Proposed Changes – Master Bedroom





### Existing Photos – Master Bedroom







### Proposed Changes – Master Bathroom & Dressing Area



### Existing Photos – Master Bathroom & Dressing Area