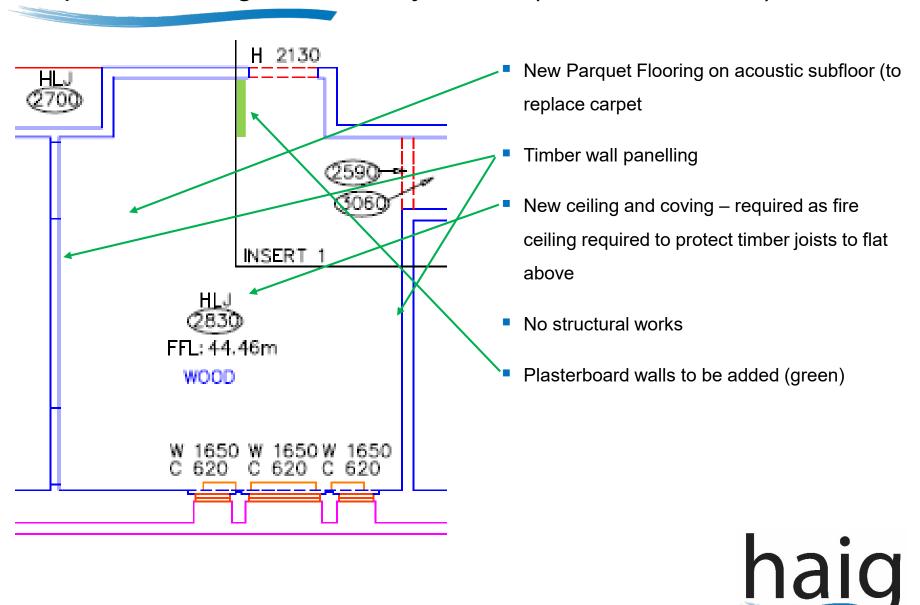

### **Current Layout**





### Proposed Changes – Lounge Area



# Existing Photos – Lounge Area







#### Proposed Changes – Lobby Area





# Existing Photo – Lobby





#### Proposed Changes – Kitchen Area





# Existing Photos – Kitchen Area





#### Proposed Changes – Dining Area



# Existing Photos – Dining Area







#### Proposed Changes – Toilet, Shower Room and Utility Area





# Existing Photos – Toilet, Shower Room and Utility Area







#### Proposed Changes – Family Room (was Bedroom 2)



# Existing Photo – Family Room (was Bedroom 2)





#### Proposed Changes – Master Bedroom





### Existing Photos – Master Bedroom







### Proposed Changes – Master Bathroom & Dressing Area



### Existing Photos – Master Bathroom & Dressing Area