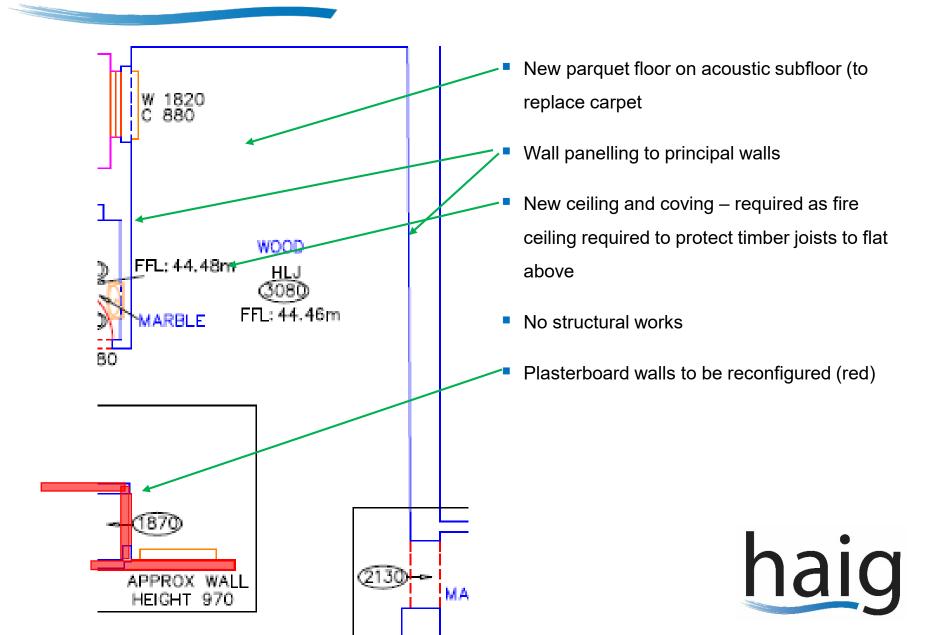

### **Current Layout**





### Proposed Changes – Lounge Area



# Existing Photos – Lounge Area







#### Proposed Changes – Lobby Area





# Existing Photo – Lobby





#### Proposed Changes – Kitchen Area





# Existing Photos – Kitchen Area





#### Proposed Changes – Dining Area



# Existing Photos – Dining Area







#### Proposed Changes – Toilet, Shower Room and Utility Area





# Existing Photos – Toilet, Shower Room and Utility Area







#### Proposed Changes – Family Room (was Bedroom 2)



# Existing Photo – Family Room (was Bedroom 2)





#### Proposed Changes – Master Bedroom





### Existing Photos – Master Bedroom







### Proposed Changes – Master Bathroom & Dressing Area



### Existing Photos – Master Bathroom & Dressing Area