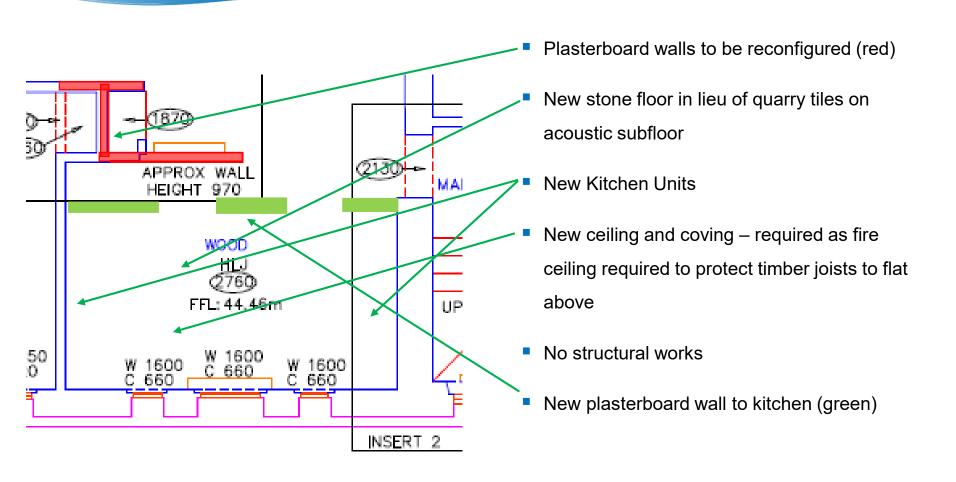

### **Current Layout**





### Proposed Changes – Lounge Area



# Existing Photos – Lounge Area







#### Proposed Changes – Lobby Area





# Existing Photo – Lobby





#### Proposed Changes – Kitchen Area





# Existing Photos – Kitchen Area





#### Proposed Changes – Dining Area



# Existing Photos – Dining Area







#### Proposed Changes – Toilet, Shower Room and Utility Area





# Existing Photos – Toilet, Shower Room and Utility Area







#### Proposed Changes – Family Room (was Bedroom 2)



# Existing Photo – Family Room (was Bedroom 2)





#### Proposed Changes – Master Bedroom





### Existing Photos – Master Bedroom







### Proposed Changes – Master Bathroom & Dressing Area



### Existing Photos – Master Bathroom & Dressing Area