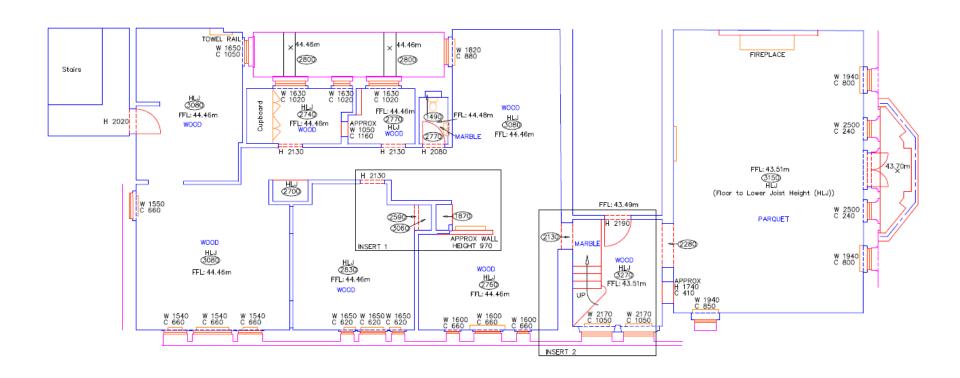

### **Current Layout**





### Proposed Changes – Lounge Area



# Existing Photos – Lounge Area







#### Proposed Changes – Lobby Area





# Existing Photo – Lobby





#### Proposed Changes – Kitchen Area





# Existing Photos – Kitchen Area





#### Proposed Changes – Dining Area



# Existing Photos – Dining Area







#### Proposed Changes – Toilet, Shower Room and Utility Area





# Existing Photos – Toilet, Shower Room and Utility Area







#### Proposed Changes – Family Room (was Bedroom 2)



# Existing Photo – Family Room (was Bedroom 2)





#### Proposed Changes – Master Bedroom





### Existing Photos – Master Bedroom







### Proposed Changes – Master Bathroom & Dressing Area



### Existing Photos – Master Bathroom & Dressing Area