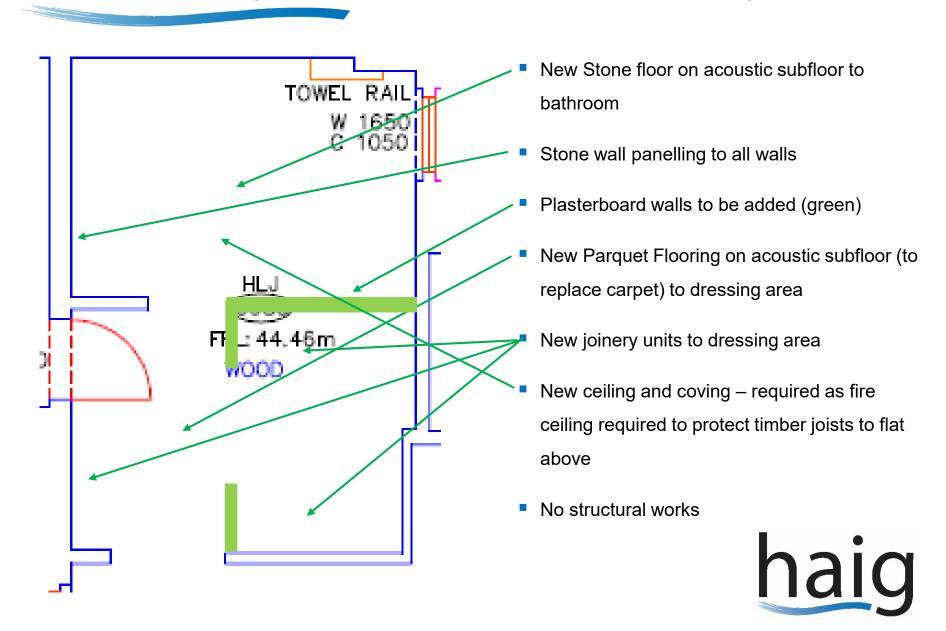

### **Current Layout**





### Proposed Changes – Lounge Area



# Existing Photos – Lounge Area







#### Proposed Changes – Lobby Area





# Existing Photo – Lobby





#### Proposed Changes – Kitchen Area





# Existing Photos – Kitchen Area





#### Proposed Changes – Dining Area



# Existing Photos – Dining Area







#### Proposed Changes – Toilet, Shower Room and Utility Area





# Existing Photos – Toilet, Shower Room and Utility Area







#### Proposed Changes – Family Room (was Bedroom 2)



# Existing Photo – Family Room (was Bedroom 2)





#### Proposed Changes – Master Bedroom





### Existing Photos – Master Bedroom







### Proposed Changes – Master Bathroom & Dressing Area



### Existing Photos – Master Bathroom & Dressing Area