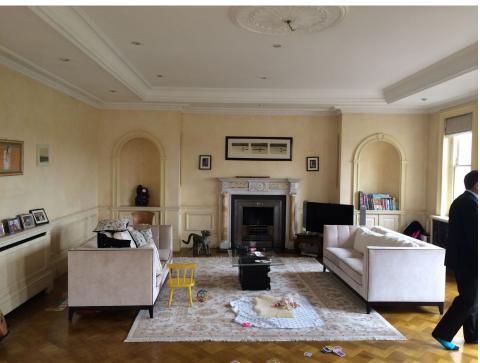

### **Current Layout**





### Proposed Changes – Lounge Area



# Existing Photos – Lounge Area







#### Proposed Changes – Lobby Area





# Existing Photo – Lobby





#### Proposed Changes – Kitchen Area





# Existing Photos – Kitchen Area





#### Proposed Changes – Dining Area



# Existing Photos – Dining Area







#### Proposed Changes – Toilet, Shower Room and Utility Area





# Existing Photos – Toilet, Shower Room and Utility Area







#### Proposed Changes – Family Room (was Bedroom 2)



# Existing Photo – Family Room (was Bedroom 2)





#### Proposed Changes – Master Bedroom





### Existing Photos – Master Bedroom







### Proposed Changes – Master Bathroom & Dressing Area



### Existing Photos – Master Bathroom & Dressing Area