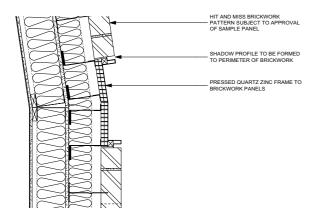

### PARAPET DETAIL OF BRICK PANELS



#### BASE OF BRICKWORK DETAIL 2



PLAN DETAIL OF METAL FRAME



# PARAPET DETAILED SECTION THROUGH WINDOW LOUVRE



## 5 PLAN DETAIL OF VISION SCREEN AT JAMB



## PLAN DETAIL OF WINDOW CONCEALED BEHIND BRICKWORK



GROUND FLOOR WINDOW JAMB DETAIL

COPYRIGHT 2018 STANHOPE GATE ARCHITECTURE

THIS DRAWING IS FOR AESTHETIC DESIGN INFORMATION PURPOSES ONLY & DOES NOT CONTAIN ANY INFORMATION FOR CONSTRUCTION, PERMITS OR COMPLIANCE TO BUILDING REGULATIONS.

REV. DATE DESCRIPTION

> THE OLD DAIRY WAKEFIELD STREET

COMMERCIAL UNIT 1 FACADE DETAILS

DRNG No SCALE DATE 1250-20-009 1:10 @ A1 MAY - 18



5 ST JAMES'S SQUARE LONDON SW1Y 4JU T 020 7451 0955 mail@stanhopegate.co.uk www.stanhopegatearchitecture.com