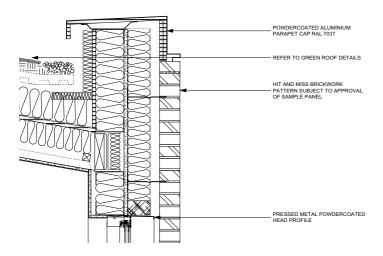

### PARAPET DETAIL OF BRICK PANELS



#### BASE OF BRICKWORK DETAIL 2



PLAN DETAIL OF METAL FRAME



# PARAPET DETAILED SECTION THROUGH WINDOW LOUVRE



## 5 PLAN DETAIL OF VISION SCREEN AT JAMB



## PLAN DETAIL OF WINDOW CONCEALED BEHIND BRICKWORK



GROUND FLOOR WINDOW JAMB DETAIL

COPYRIGHT 2018 STANHOPE GATE ARCHITECTURE

THIS DRAWING IS FOR AESTHETIC DESIGN INFORMATION PURPOSES ONLY & DOES NOT CONTAIN ANY INFORMATION FOR CONSTRUCTION, PERMITS OR COMPLIANCE TO BUILDING REGULATIONS.

REV. DATE DESCRIPTION

> THE OLD DAIRY WAKEFIELD STREET

COMMERCIAL UNIT 1 FACADE DETAILS

DRNG No SCALE DATE 1250-20-009 1:10 @ A1 MAY - 18



5 ST JAMES'S SQUARE LONDON SW1Y 4JU T 020 7451 0955 mail@stanhopegate.co.uk www.stanhopegatearchitecture.com