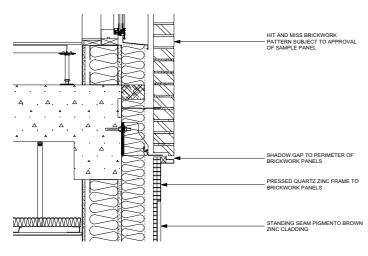

### PARAPET DETAIL OF BRICK PANELS



#### BASE OF BRICKWORK DETAIL 2



PLAN DETAIL OF METAL FRAME



# PARAPET DETAILED SECTION THROUGH WINDOW LOUVRE



## 5 PLAN DETAIL OF VISION SCREEN AT JAMB



## PLAN DETAIL OF WINDOW CONCEALED BEHIND BRICKWORK



GROUND FLOOR WINDOW JAMB DETAIL

COPYRIGHT 2018 STANHOPE GATE ARCHITECTURE

THIS DRAWING IS FOR AESTHETIC DESIGN INFORMATION PURPOSES ONLY & DOES NOT CONTAIN ANY INFORMATION FOR CONSTRUCTION, PERMITS OR COMPLIANCE TO BUILDING REGULATIONS.

REV. DATE DESCRIPTION

> THE OLD DAIRY WAKEFIELD STREET

COMMERCIAL UNIT 1 FACADE DETAILS

DRNG No SCALE DATE 1250-20-009 1:10 @ A1 MAY - 18



5 ST JAMES'S SQUARE LONDON SW1Y 4JU T 020 7451 0955 mail@stanhopegate.co.uk www.stanhopegatearchitecture.com