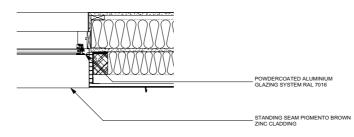

### PARAPET DETAIL OF BRICK PANELS



#### BASE OF BRICKWORK DETAIL 2



PLAN DETAIL OF METAL FRAME



# PARAPET DETAILED SECTION THROUGH WINDOW LOUVRE



## 5 PLAN DETAIL OF VISION SCREEN AT JAMB



## PLAN DETAIL OF WINDOW CONCEALED BEHIND BRICKWORK



GROUND FLOOR WINDOW JAMB DETAIL

COPYRIGHT 2018 STANHOPE GATE ARCHITECTURE

THIS DRAWING IS FOR AESTHETIC DESIGN INFORMATION PURPOSES ONLY & DOES NOT CONTAIN ANY INFORMATION FOR CONSTRUCTION, PERMITS OR COMPLIANCE TO BUILDING REGULATIONS.

REV. DATE DESCRIPTION

> THE OLD DAIRY WAKEFIELD STREET

COMMERCIAL UNIT 1 FACADE DETAILS

DRNG No SCALE DATE 1250-20-009 1:10 @ A1 MAY - 18



5 ST JAMES'S SQUARE LONDON SW1Y 4JU T 020 7451 0955 mail@stanhopegate.co.uk www.stanhopegatearchitecture.com