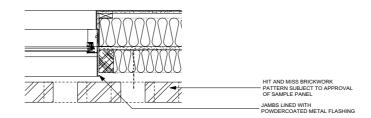

### PARAPET DETAIL OF BRICK PANELS



#### BASE OF BRICKWORK DETAIL 2



PLAN DETAIL OF METAL FRAME



# PARAPET DETAILED SECTION THROUGH WINDOW LOUVRE



## 5 PLAN DETAIL OF VISION SCREEN AT JAMB



## PLAN DETAIL OF WINDOW CONCEALED BEHIND BRICKWORK



GROUND FLOOR WINDOW JAMB DETAIL

COPYRIGHT 2018 STANHOPE GATE ARCHITECTURE

THIS DRAWING IS FOR AESTHETIC DESIGN INFORMATION PURPOSES ONLY & DOES NOT CONTAIN ANY INFORMATION FOR CONSTRUCTION, PERMITS OR COMPLIANCE TO BUILDING REGULATIONS.

REV. DATE DESCRIPTION

> THE OLD DAIRY WAKEFIELD STREET

COMMERCIAL UNIT 1 FACADE DETAILS

DRNG No SCALE DATE 1250-20-009 1:10 @ A1 MAY - 18



5 ST JAMES'S SQUARE LONDON SW1Y 4JU T 020 7451 0955 mail@stanhopegate.co.uk www.stanhopegatearchitecture.com