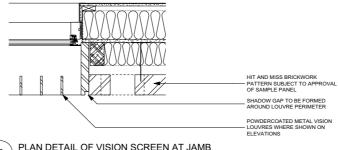

### PARAPET DETAIL OF BRICK PANELS



#### BASE OF BRICKWORK DETAIL 2



PLAN DETAIL OF METAL FRAME



# PARAPET DETAILED SECTION THROUGH WINDOW LOUVRE



## 5 PLAN DETAIL OF VISION SCREEN AT JAMB



## PLAN DETAIL OF WINDOW CONCEALED BEHIND BRICKWORK



GROUND FLOOR WINDOW JAMB DETAIL

COPYRIGHT 2018 STANHOPE GATE ARCHITECTURE

THIS DRAWING IS FOR AESTHETIC DESIGN INFORMATION PURPOSES ONLY & DOES NOT CONTAIN ANY INFORMATION FOR CONSTRUCTION, PERMITS OR COMPLIANCE TO BUILDING REGULATIONS.

REV. DATE DESCRIPTION

> THE OLD DAIRY WAKEFIELD STREET

COMMERCIAL UNIT 1 FACADE DETAILS

DRNG No SCALE DATE 1250-20-009 1:10 @ A1 MAY - 18



5 ST JAMES'S SQUARE LONDON SW1Y 4JU T 020 7451 0955 mail@stanhopegate.co.uk www.stanhopegatearchitecture.com