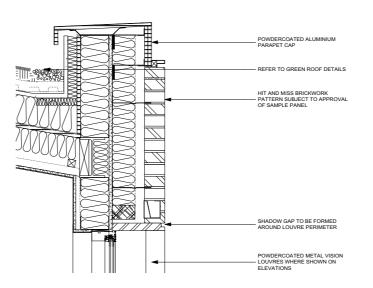

### PARAPET DETAIL OF BRICK PANELS



#### BASE OF BRICKWORK DETAIL 2



PLAN DETAIL OF METAL FRAME



# PARAPET DETAILED SECTION THROUGH WINDOW LOUVRE



## 5 PLAN DETAIL OF VISION SCREEN AT JAMB



## PLAN DETAIL OF WINDOW CONCEALED BEHIND BRICKWORK



GROUND FLOOR WINDOW JAMB DETAIL

COPYRIGHT 2018 STANHOPE GATE ARCHITECTURE

THIS DRAWING IS FOR AESTHETIC DESIGN INFORMATION PURPOSES ONLY & DOES NOT CONTAIN ANY INFORMATION FOR CONSTRUCTION, PERMITS OR COMPLIANCE TO BUILDING REGULATIONS.

REV. DATE DESCRIPTION

> THE OLD DAIRY WAKEFIELD STREET

COMMERCIAL UNIT 1 FACADE DETAILS

DRNG No SCALE DATE 1250-20-009 1:10 @ A1 MAY - 18



5 ST JAMES'S SQUARE LONDON SW1Y 4JU T 020 7451 0955 mail@stanhopegate.co.uk www.stanhopegatearchitecture.com