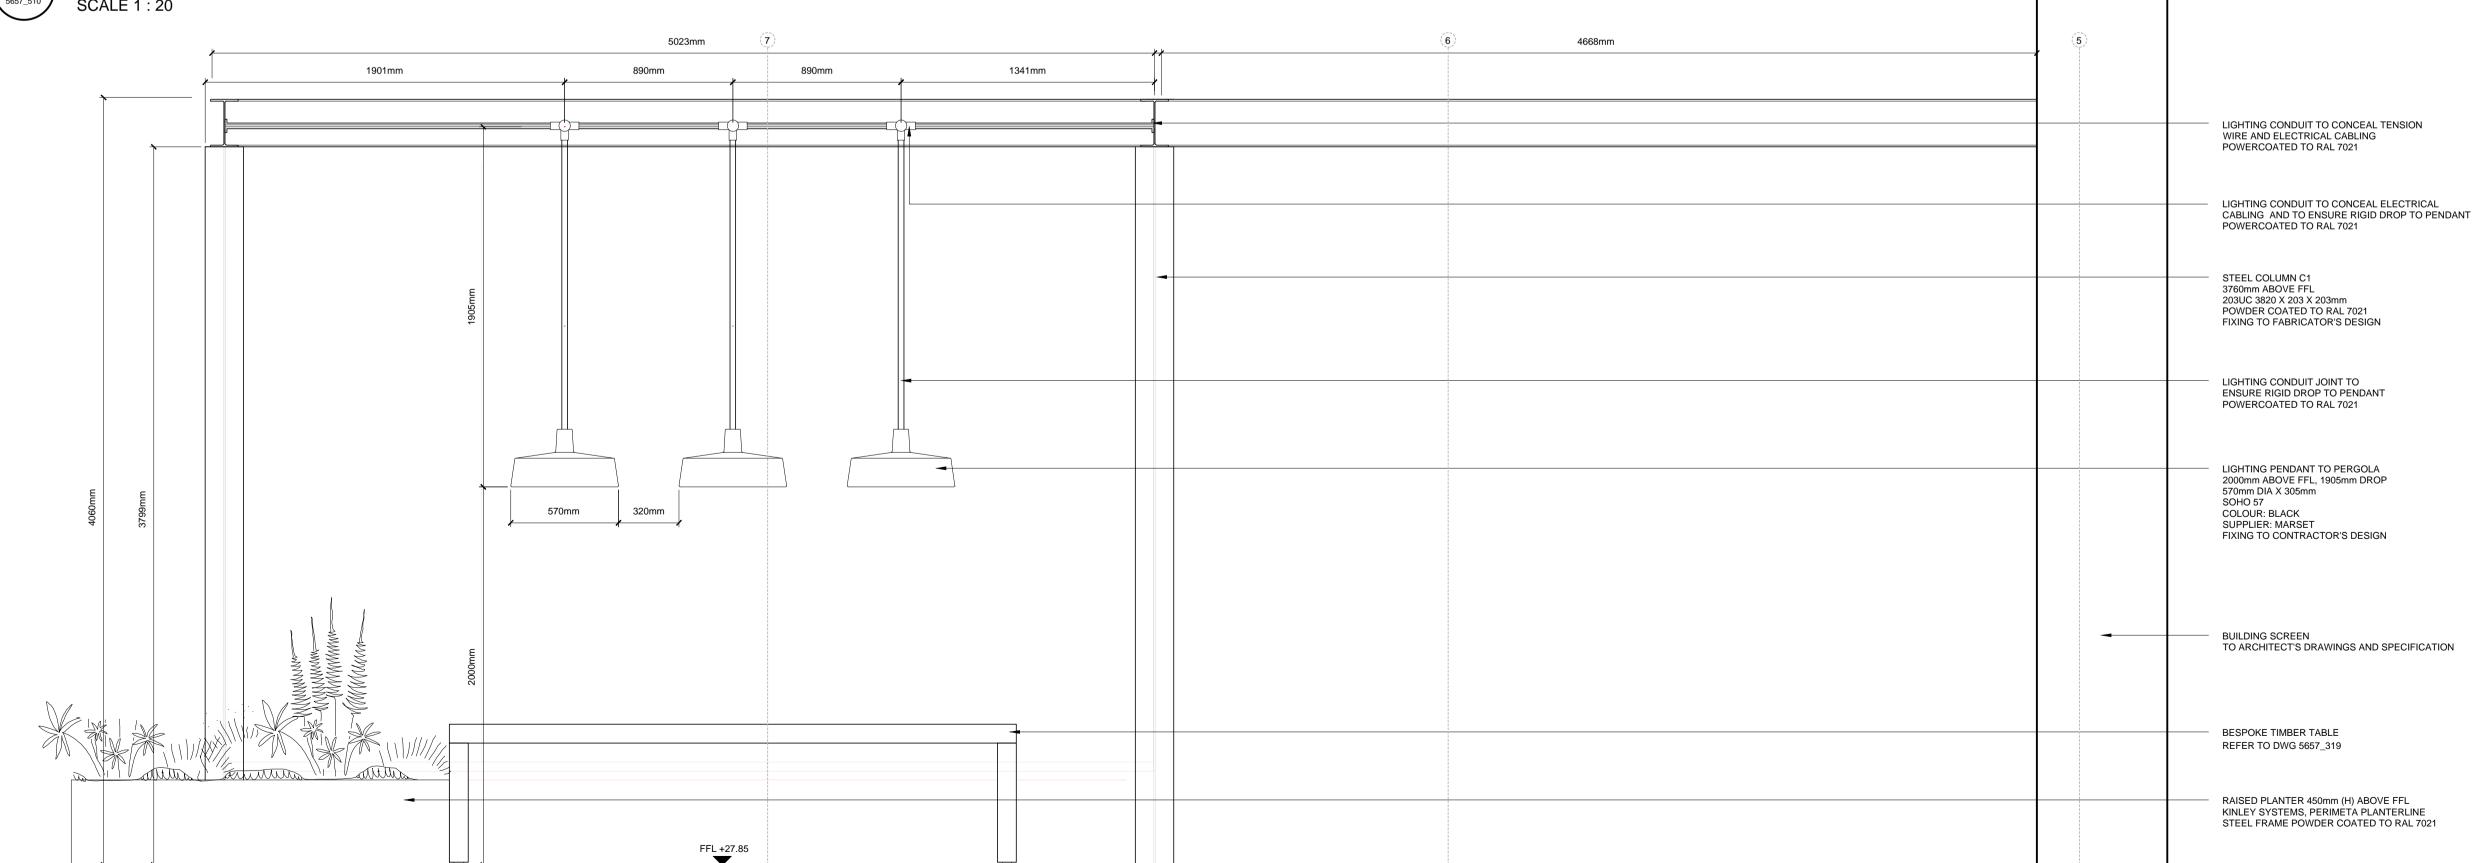

TYPICAL UPLIGNTING TO RAISED PLANTER

LIGHTING PENDANT TO PERGOLA

LEGEND

1. This drawing is to be read in conjunction with all other drawings and specifications. 2. Do not scale off this drawing. Written dimensions to be taken only. 3. Any discrepancies found between this drawing and other drawings and specifications in the construction documents must be referred to the