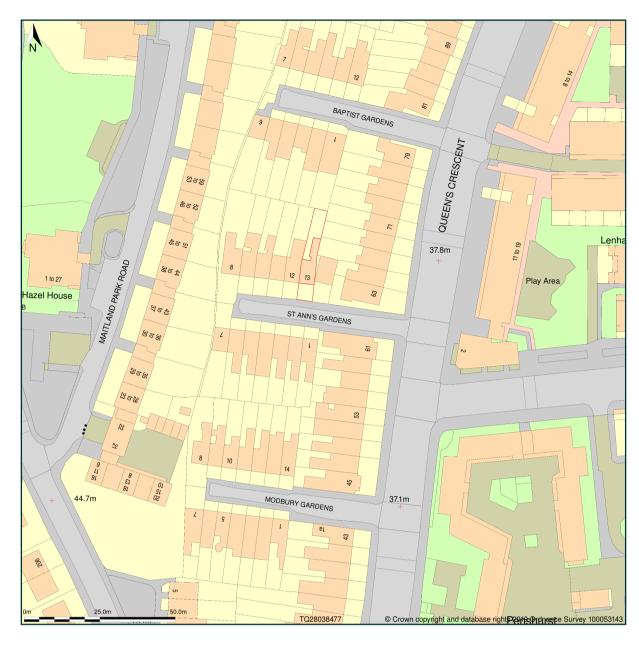

## 13, St Ann s Gardens, London, Camden, NW5 4ER

Site Plan A shows area bounded by: 527937.11, 184670.31 528137.11, 184870.31 (at a scale of 1:1250), OSGridRef: TQ28038477. The representation of a road, track or path is no evidence of a right of way. The representation of features as lines is no evidence of a property boundary. Produced on 10th May 2019 from the Ordnance Survey National Geographic Database and incorporating surveyed revision available at this date. Reproduction in whole or part is prohibited without the prior permission of Ordnance Survey. © Crown copyright 2019. Supplied by www.buyaplan.co.uk a licensed Ordnance Survey partner (100053143). Unique plan reference: #00420045-164DE9