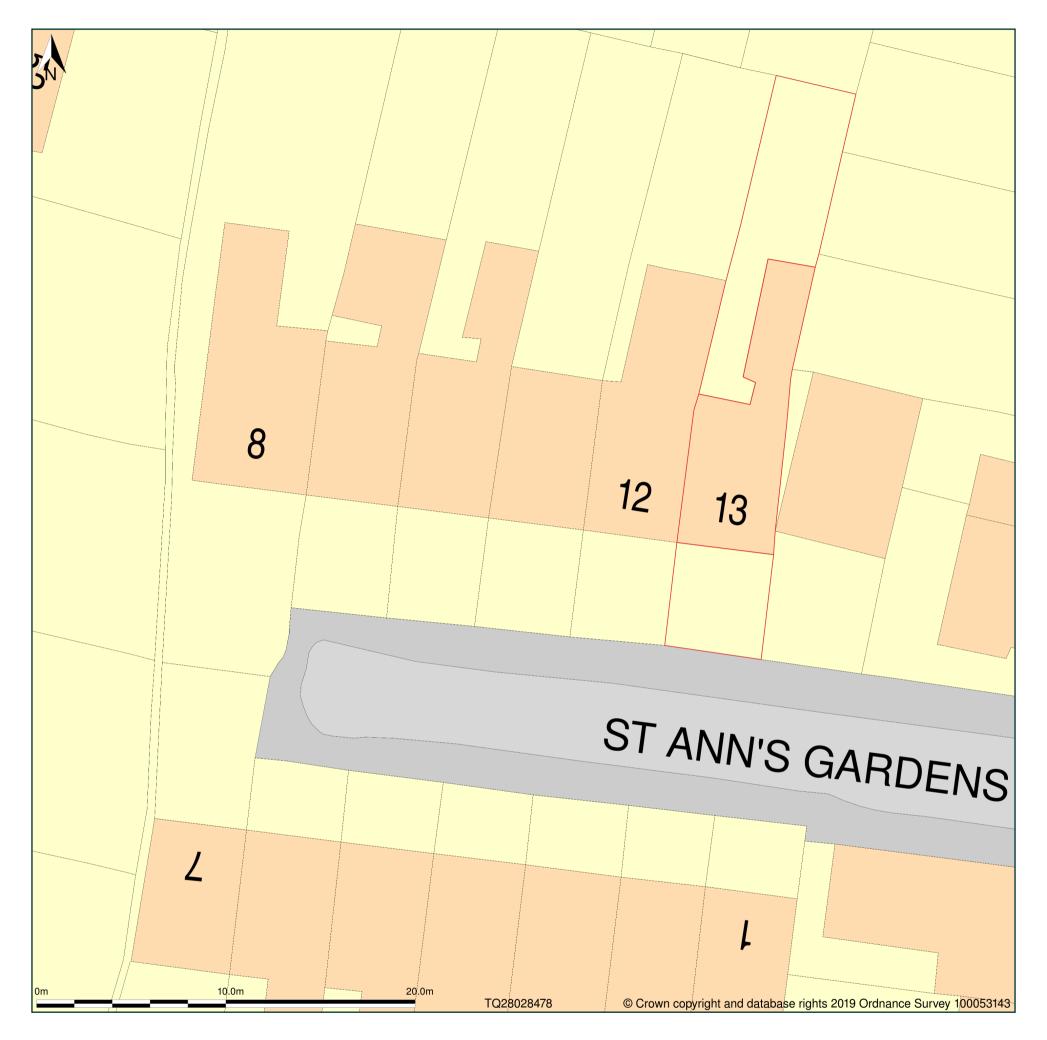

## 13, St Ann s Gardens, London, Camden, NW5 4ER

Block Plan shows area bounded by: 527994.8, 184758.54 528046.8, 184810.54 (at a scale of 1:200), OSGridRef: TQ28028478. The representation of a road, track or path is no evidence of a right of way. The representation of features as lines is no evidence of a property boundary.