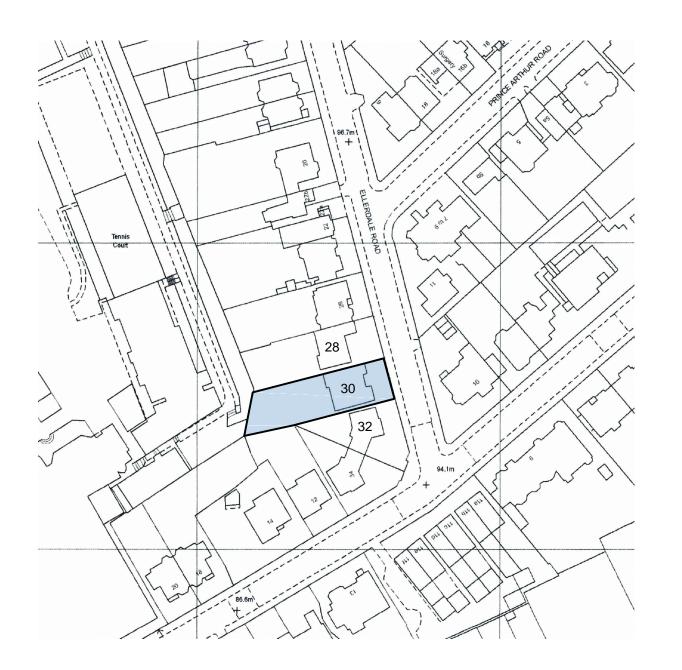

## 30 Ellerdale Road **NW3 6BB London**

## Site location plan

| Date: 24/05/2019   | Status: Information |           |
|--------------------|---------------------|-----------|
| Scale: 1:1250 @ A3 | © KSR Architects    |           |
| Project Ref:       | Drawing No:         | Revision: |
| 18043              | P001                |           |