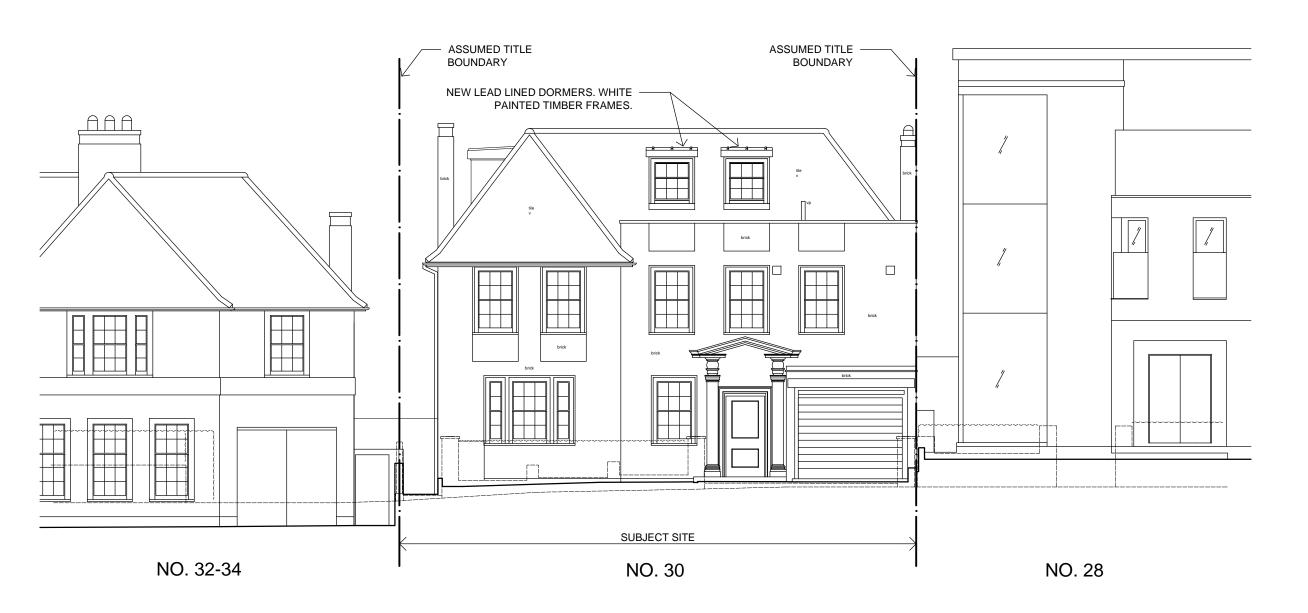

## 30 Ellerdale Road **NW3 6BB London**

## Proposed front elevation

| Date: 24/05/2019  | Status: Information |           |
|-------------------|---------------------|-----------|
| Scale: 1:100 @ A3 | © KSR Architects    |           |
| Project Ref:      | Drawing No:         | Revision: |
| 18043             | P310                | •         |