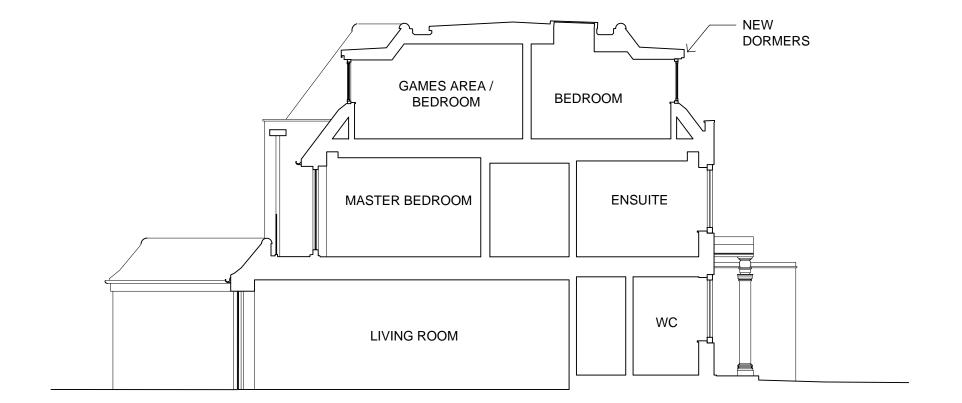

## Proposed section A-A'

| Date: 24/05/2019  | Status: Information |           |
|-------------------|---------------------|-----------|
| Scale: 1:100 @ A3 | © KSR Architects    |           |
| Project Ref:      | Drawing No:         | Revision: |
| 18043             | P210                | ·         |