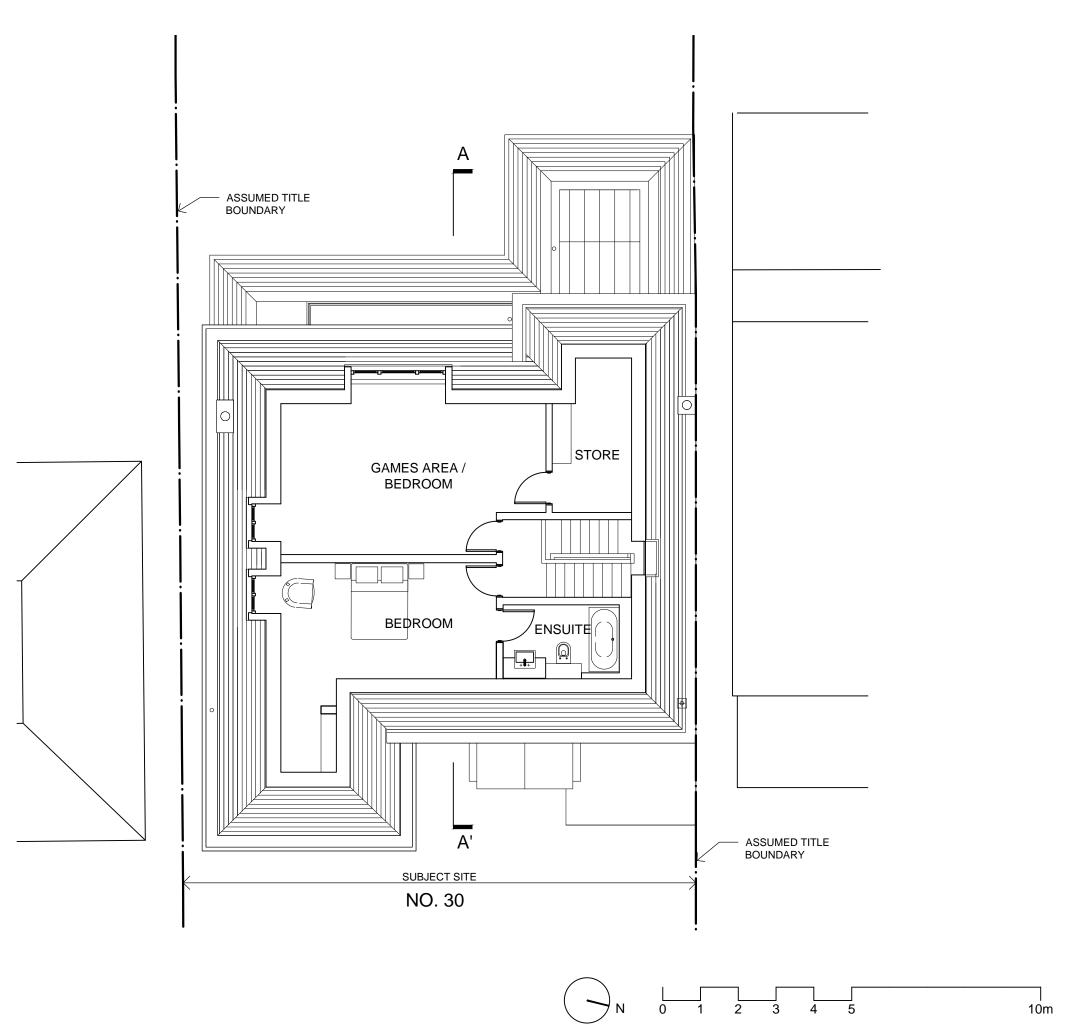

## 30 Ellerdale Road **NW3 6BB London**

## Existing second floor plan

| Date: 24/05/2019  | Status: Information |           |
|-------------------|---------------------|-----------|
| Scale: 1:100 @ A3 | © KSR Architects    |           |
| Project Ref:      | Drawing No:         | Revision: |
| 18043             | X120                | •         |