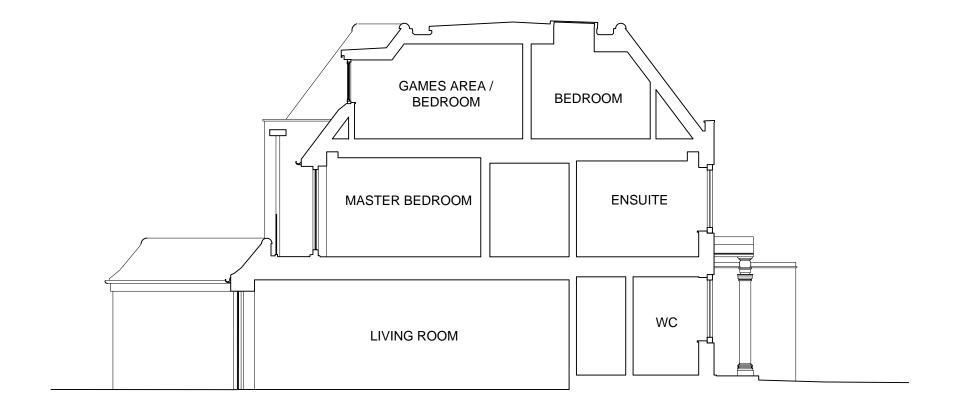

## 30 Ellerdale Road **NW3 6BB London**

## Existing section A-A'

| Date: 24/05/2019  | Status: Information |           |
|-------------------|---------------------|-----------|
| Scale: 1:100 @ A3 | © KSR Architects    |           |
| Project Ref:      | Drawing No:         | Revision: |
| 18043             | X210                | •         |