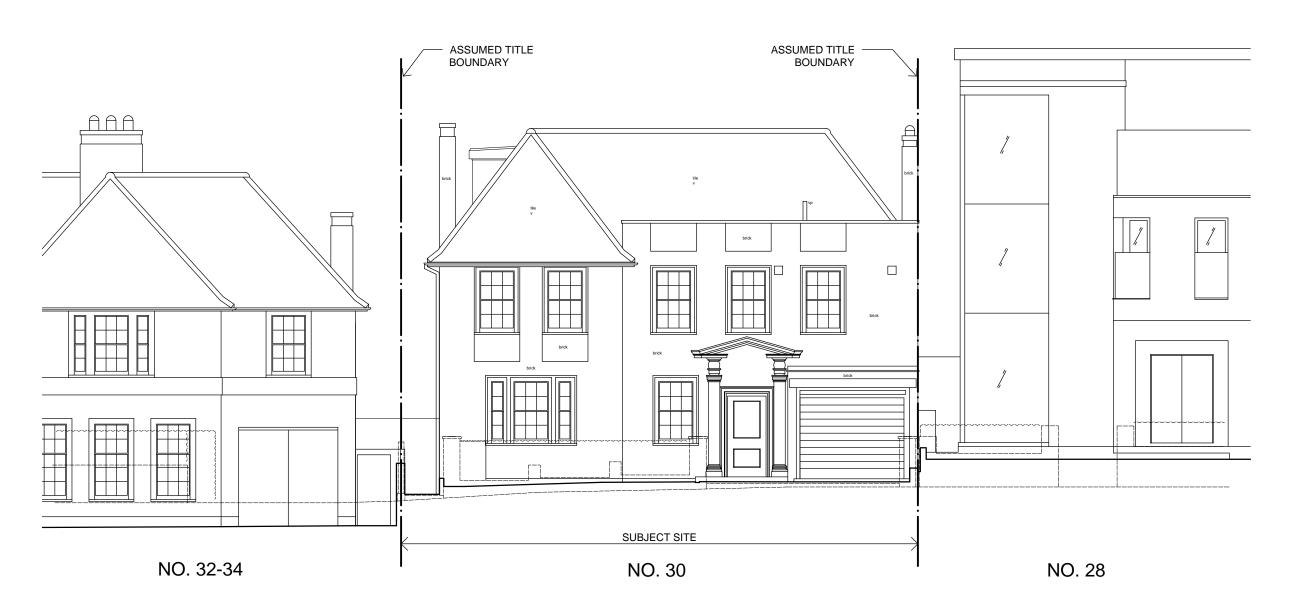

## 30 Ellerdale Road **NW3 6BB London**

## Existing front elevation

| Date: 24/05/2019  | Status: Information |           |
|-------------------|---------------------|-----------|
| Scale: 1:100 @ A3 | © KSR Architects    |           |
| Project Ref:      | Drawing No:         | Revision: |
| 18043             | X310                |           |