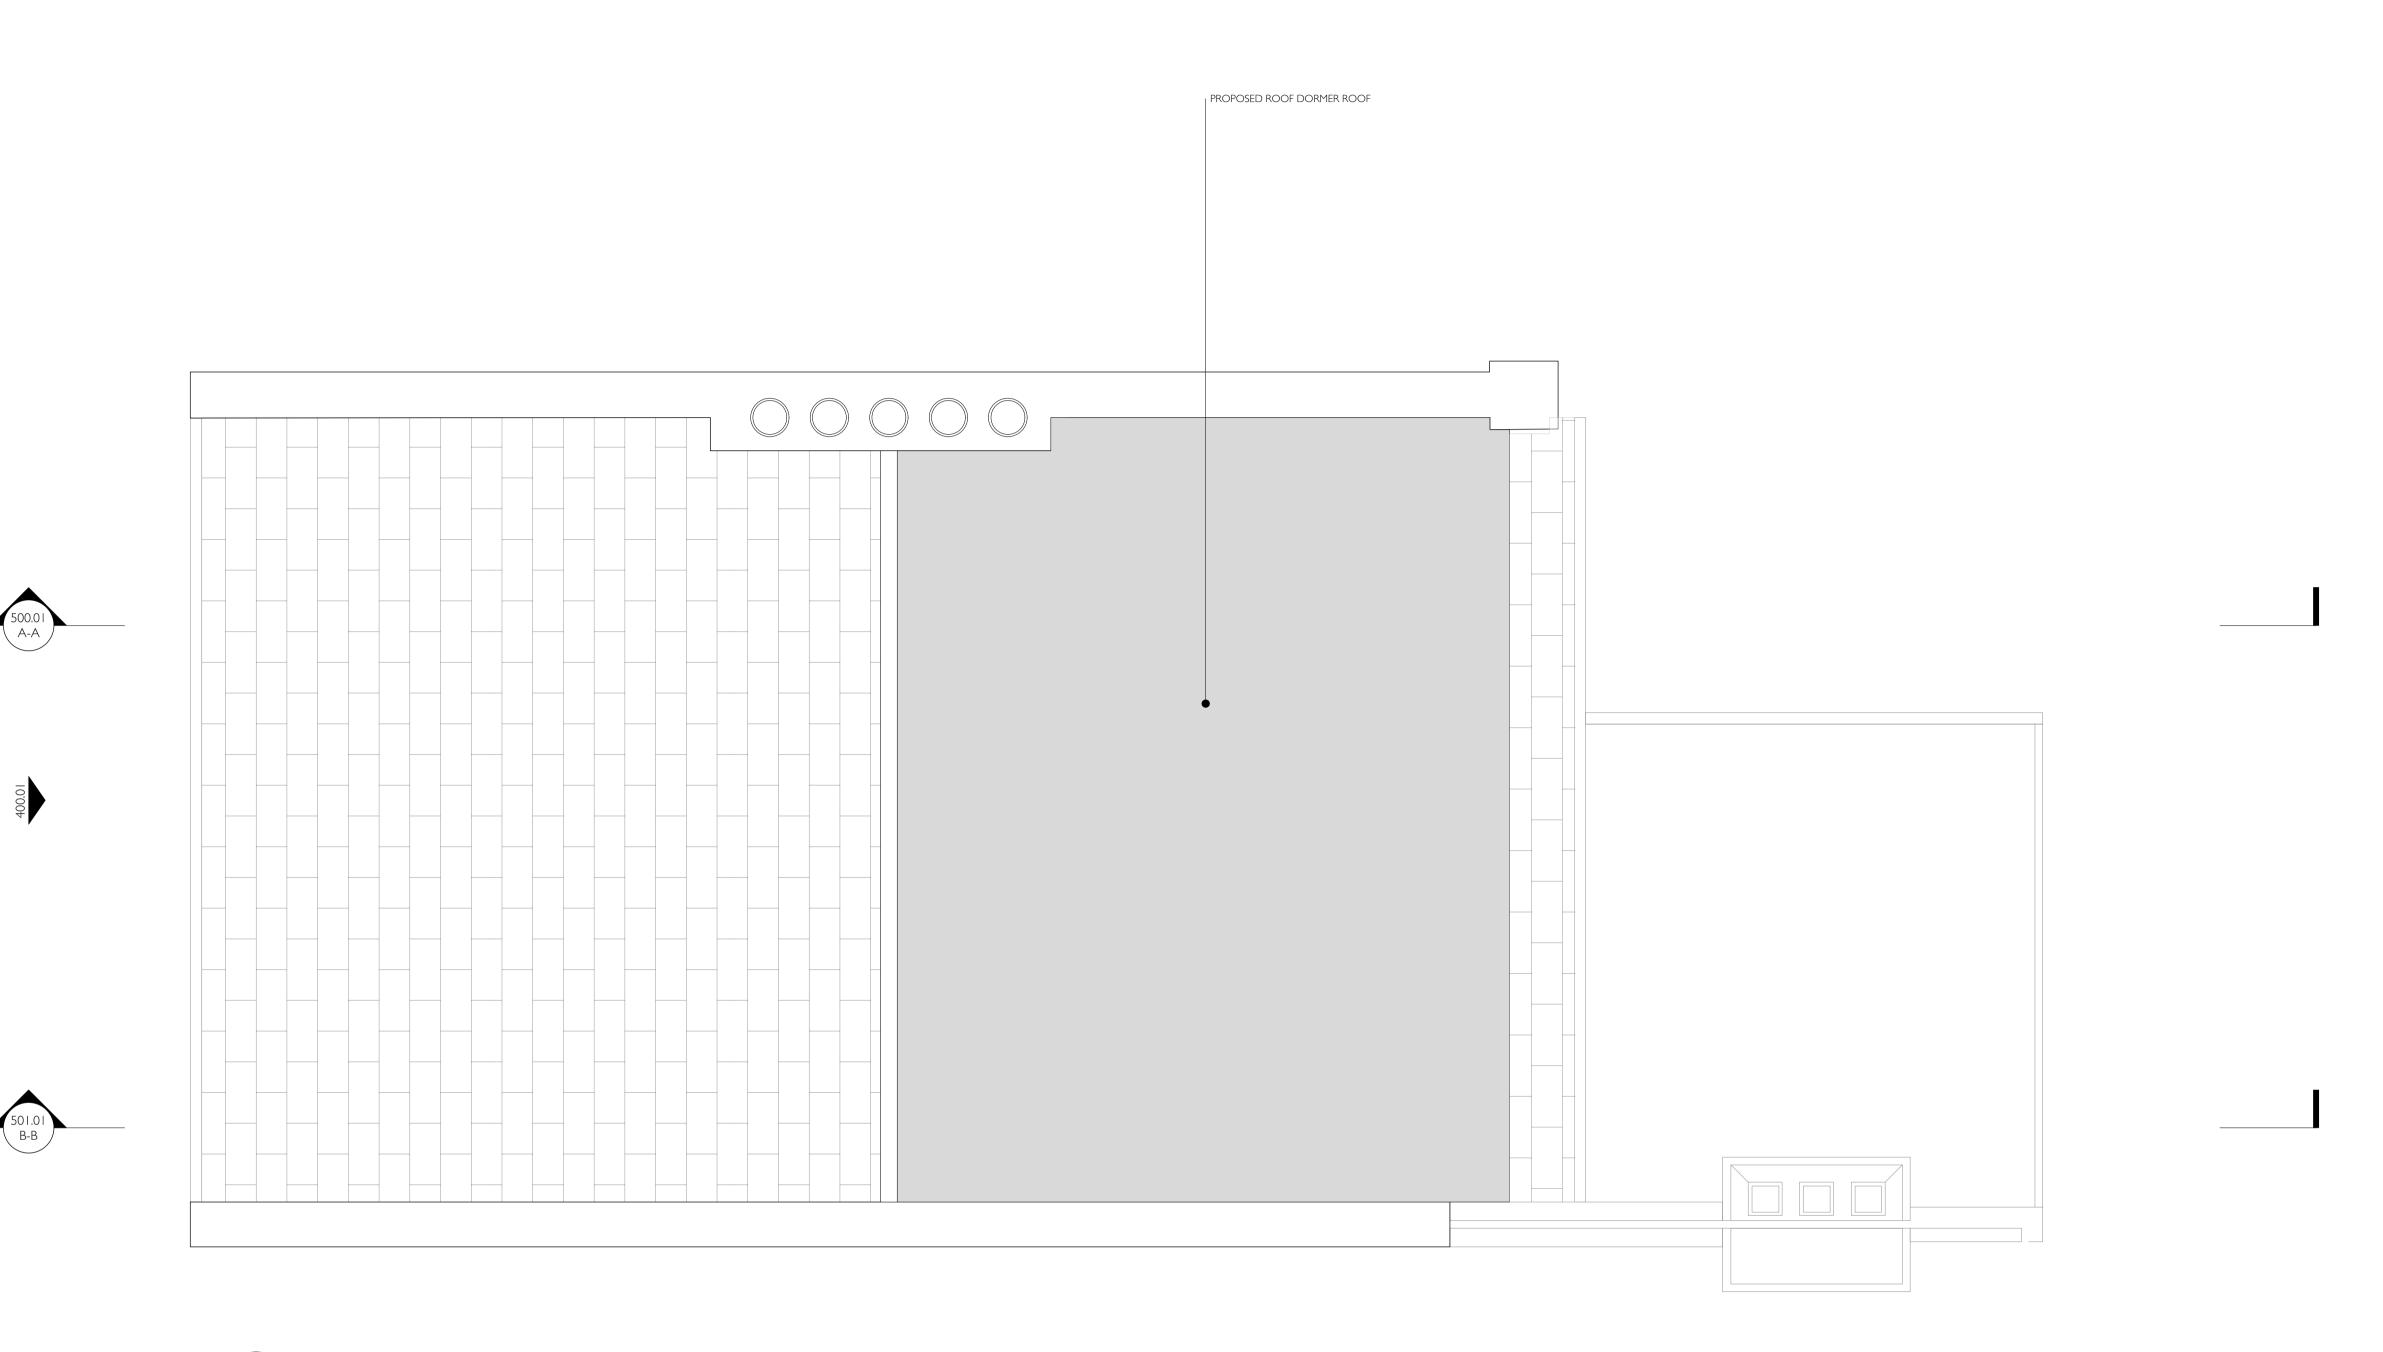

PROPOSED ROOF PLA

KEY

ELEMENT TO BE REMOVED

— DENOTES PROPERTY BOUNDARY LINE

AMENDMENT TO LDC 2018/2450/P

REV DATE REV NOTES
- 22/06/2019 ISSUED FOR PLANNING

KEY PLAN

GENERAL NOTE

THE PROPOSAL HAS BEEN APPROVED UNDER APPLICATION 2018/2450/P.

THE RESUBMITTED PROPOSAL INCLUDES A MINOR AMENDMENT BUBBLED IN  $\underline{\mathsf{RED}}$ .

TOM GLEN STUDIO

tomglenstudio.co.uk
info@tomglenstudio.co.uk

PROJECT NAME

17 COTLEIGH ROAD

PROJECT NO. RIBA STAGE