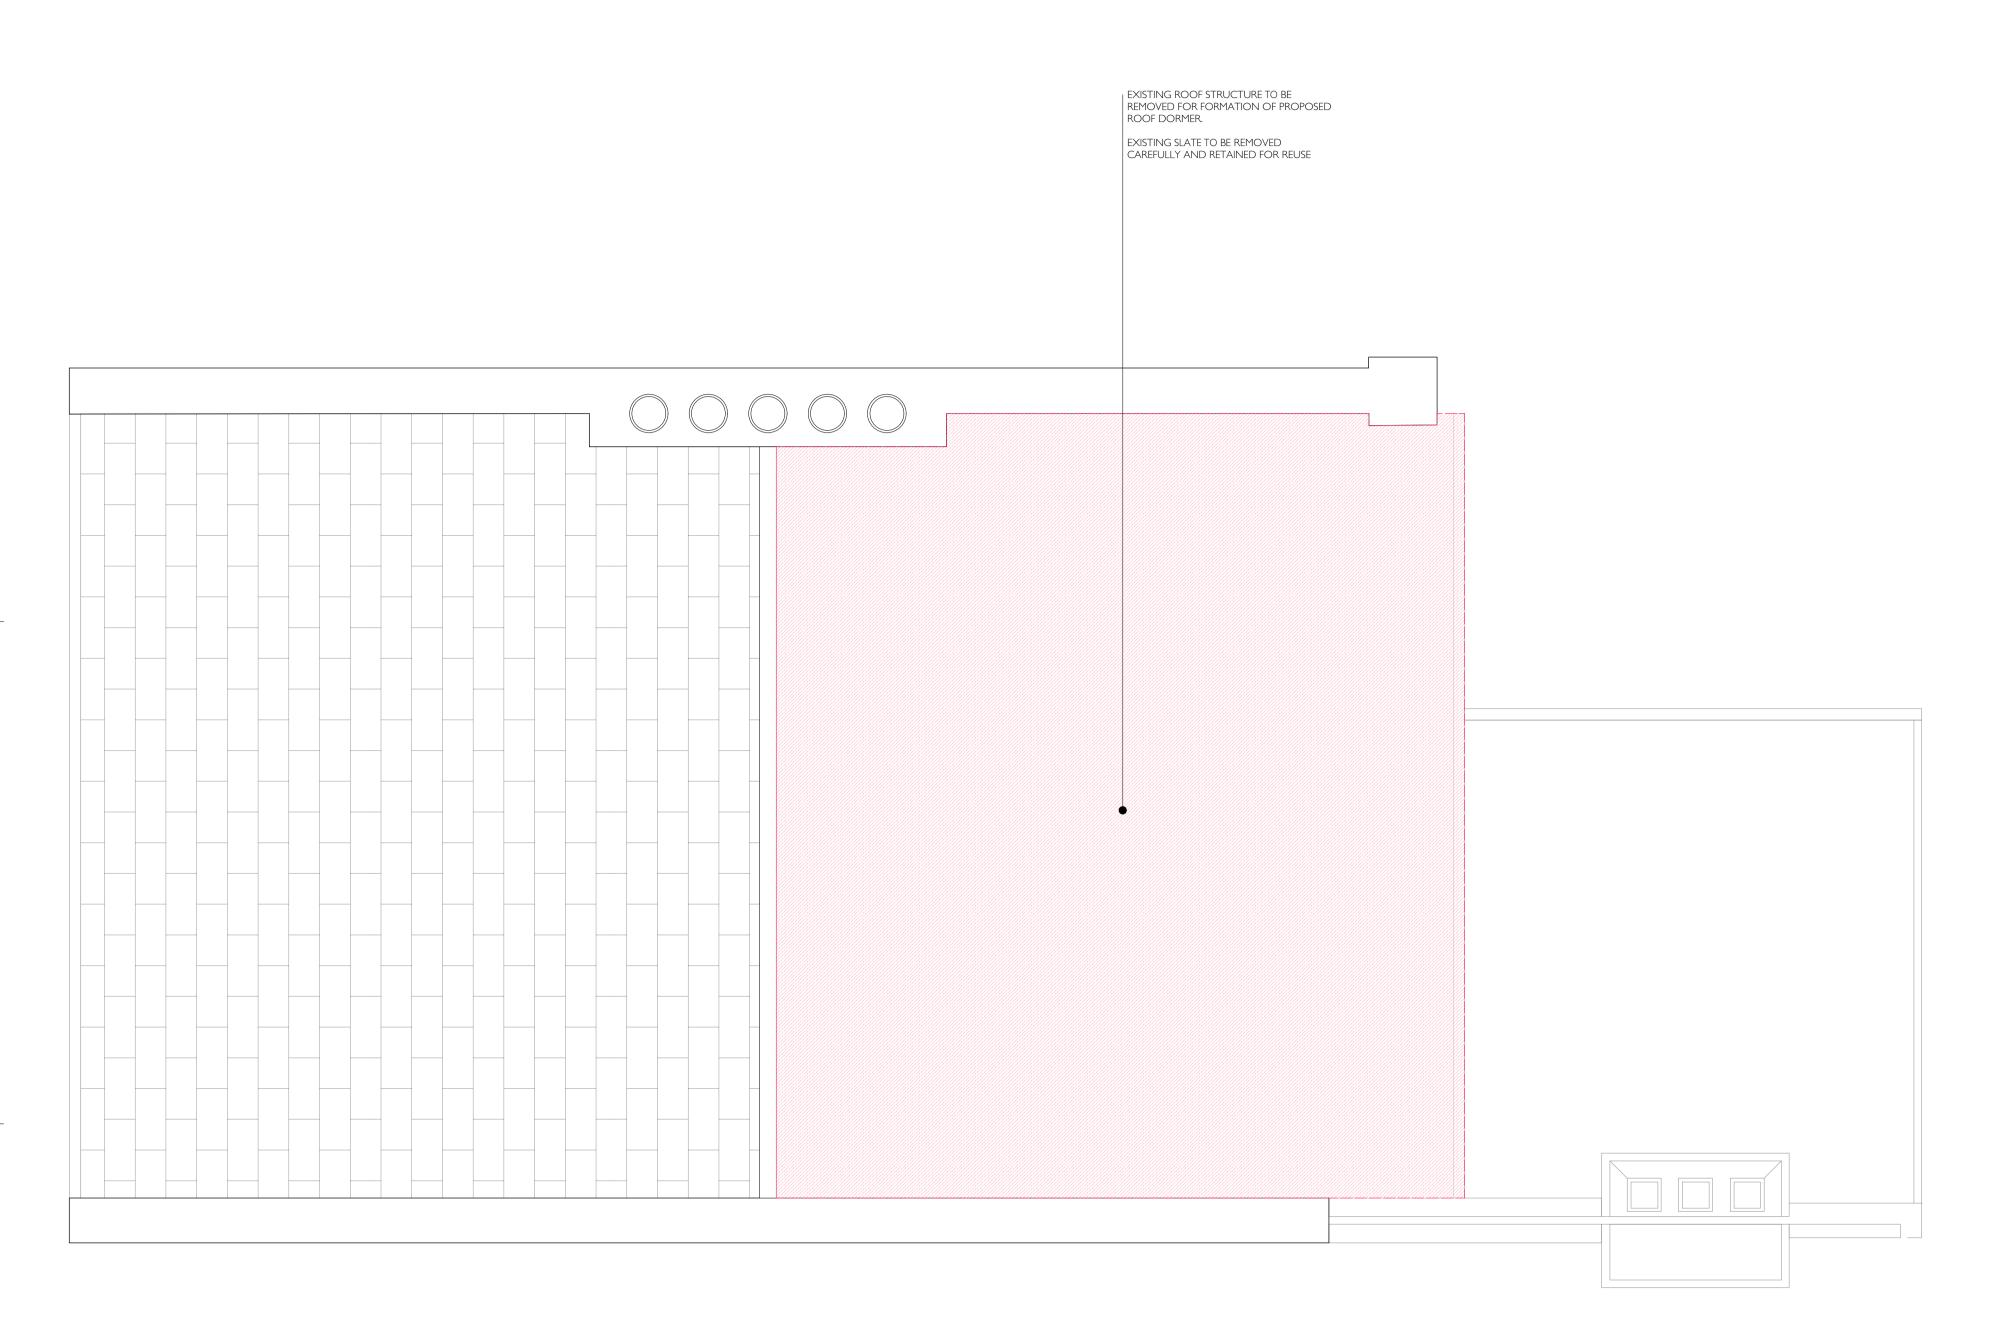

I EXISTING ROOF PLAN SHOWING DEMOLITION

22/06/2019 ISSUED FOR PLANNING

KEY PLAN

-

GENERAL NOTE THE PROPOSAL HAS BEEN APPROVED UNDER APPLICATION <u>2018/2450/P</u>. THE RESUBMITTED PROPOSAL INCLUDES A MINOR AMENDMENT BUBBLED IN <u>RED</u>.