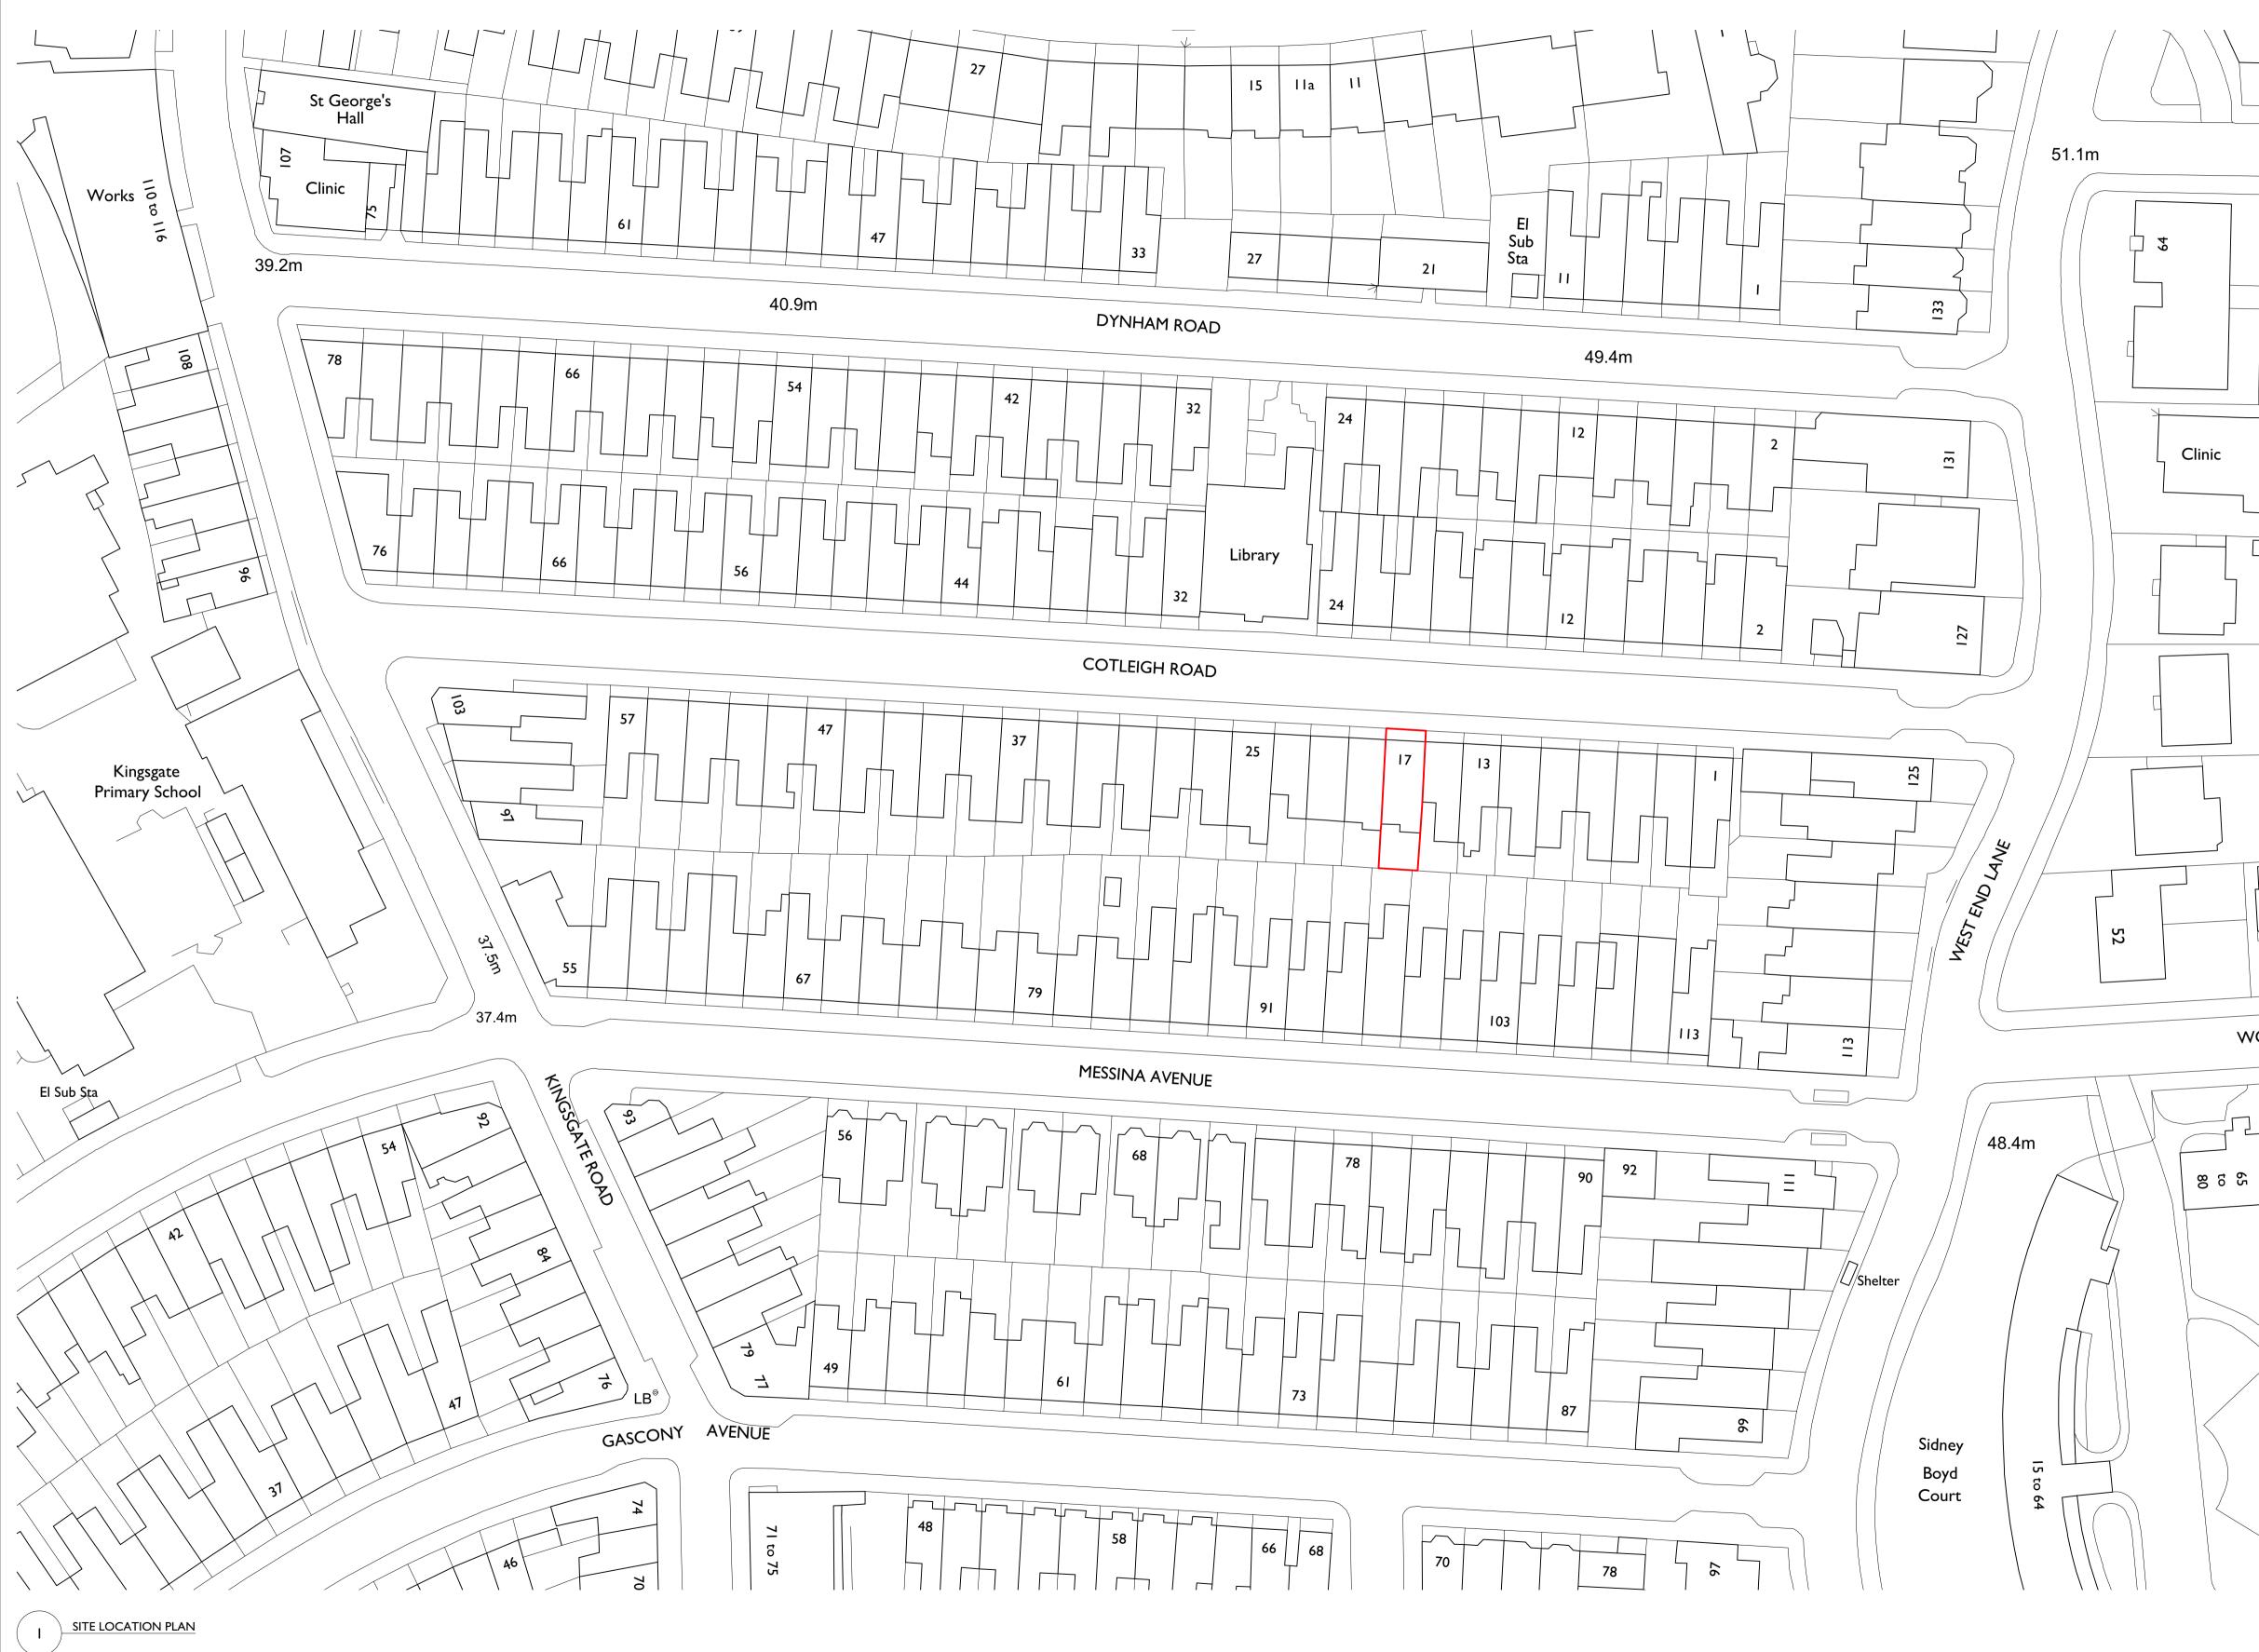

| tomglenstudio.co.uk<br>info@tomglenstudio.co.uk |            |                                                  |
|-------------------------------------------------|------------|--------------------------------------------------|
| PROJECT NAME                                    |            |                                                  |
| 17 COTLEIGH ROAD                                |            |                                                  |
| PROJECT NO.                                     | RIBA STAGE |                                                  |
| 1901                                            | 3          |                                                  |
| DRAWING NO.                                     | REVISION   |                                                  |
| P001                                            | -          |                                                  |
| DRAWING NAME                                    |            |                                                  |
| SITE LOCATION PLAN                              |            |                                                  |
| SCALE                                           |            |                                                  |
| I:1000 @ A3 / I:500 @ AI                        |            |                                                  |
| 0                                               | 25m        | $\left( \begin{array}{c} \\ \end{array} \right)$ |